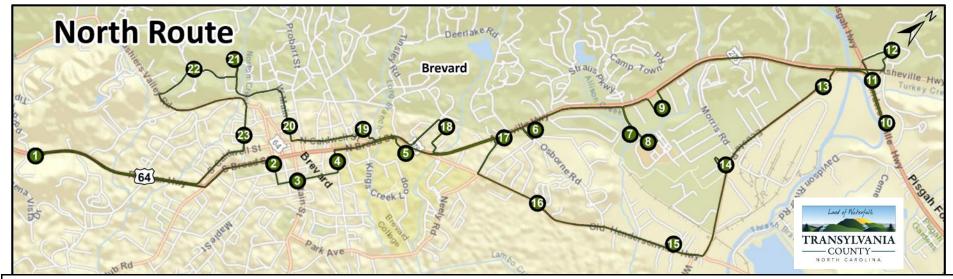

## North Route begins at 7:00 AM and runs on the hour except at 11:10 AM and 4:10 PM

| 1 - Sav-Mor               | :00 | 6 - BRCC                 | :12 | 11 - Sycamore Cycles | :25 | 16 - Broad River           |     | 21 - WCCA                | :52   |
|---------------------------|-----|--------------------------|-----|----------------------|-----|----------------------------|-----|--------------------------|-------|
| 2 - County Gov Campus     | :04 | 7 - Cedar Hill Apt       | :15 | 12 - Forest Gate     |     | Terrace Apt                | :37 | 22 - Pine Crest/         |       |
| 3 - Johnson St/ E Main St | :05 | 8 - Transylvania Reg     |     | Shopping Ctr         | :28 | 17 - Walgreen's            | :39 | Hillview Apt             | :54   |
| 4 - N Broad St/ E French  |     | Hospital                 | :17 | 13 - Lowe's          | :30 | 18 - The Cottages          | :43 | 23 - Sharing House       | :57   |
| Broad St                  | :06 | 9 - Fitness Factory      | :20 | 14 - Sports Complex  | :32 | 19 - Food Lion             | :47 |                          |       |
| 5 - Ingles                | :08 | 10 - Dollar General - PF | :24 | 15 - TVS             | :35 | 20 - W Main St/ England St | :50 | *Stops are subject to cl | hange |