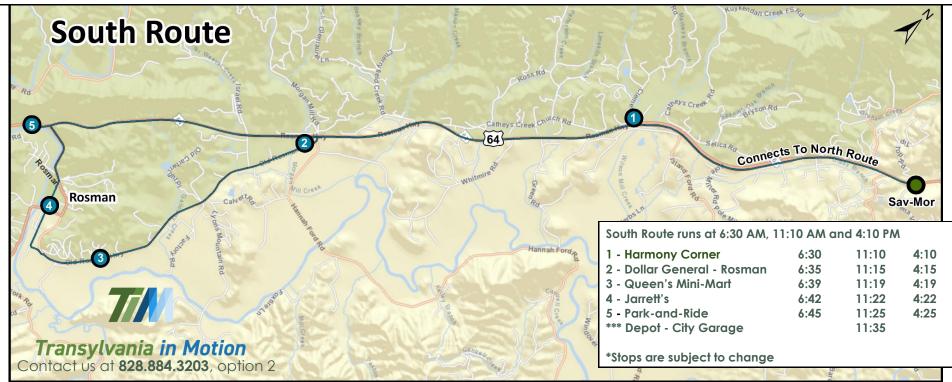

## North Route begins at 7:00 AM and runs on the hour except at 11:10 AM and 4:10 PM

| 1 - Sav-Mor               | :00 | 6 - BRCC                 | :12 | 11 - Sycamore Cycles | :25 | 16 - Broad River           |     | 21 - WCCA                | :52   |
|---------------------------|-----|--------------------------|-----|----------------------|-----|----------------------------|-----|--------------------------|-------|
| 2 - County Gov Campus     | :04 | 7 - Cedar Hill Apt       | :15 | 12 - Forest Gate     |     | Terrace Apt                | :37 | 22 - Pine Crest/         |       |
| 3 - Johnson St/ E Main St | :05 | 8 - Transylvania Reg     |     | Shopping Ctr         | :28 | 17 - Walgreen's            | :39 | Hillview Apt             | :54   |
| 4 - N Broad St/ E French  |     | Hospital                 | :17 | 13 - Lowe's          | :30 | 18 - The Cottages          | :43 | 23 - Sharing House       | :57   |
| Broad St                  | :06 | 9 - Fitness Factory      | :20 | 14 - Sports Complex  | :32 | 19 - Food Lion             | :47 |                          |       |
| 5 - Ingles                | :08 | 10 - Dollar General - PF | :24 | 15 - TVS             | :35 | 20 - W Main St/ England St | :50 | *Stops are subject to cl | hange |