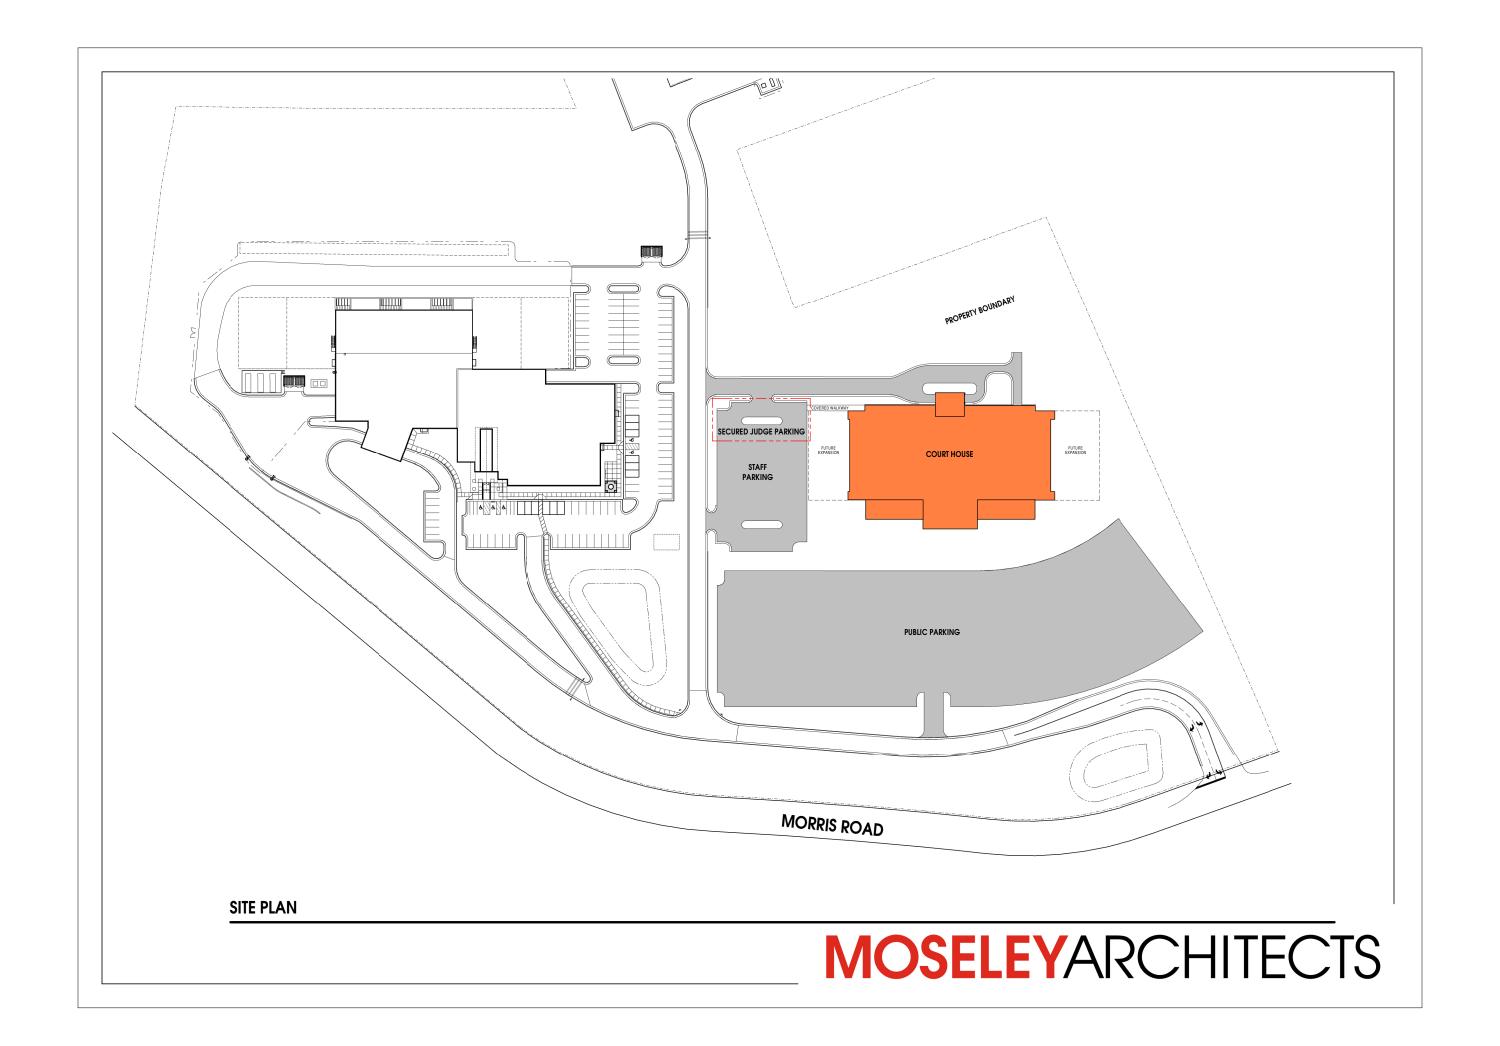

The space program document was reviewed and per the space needs identified, a preliminary schematic plan document was prepared of a two story facility of approximately **61,700 square feet**. This plan serves as a place-holder for programmed space needs, and will need to be developed further during the subsequent Schematic Design Phase should the County elect to move forward with this solution. (Refer to Tab 4 for the conceptual site plan and floor plans).

### 3. Site plan review

- a. Confirm parking for staff and public.
- b. Review similar scale projects to develop approx. anticipated staff and public parking and show on revised site plan.
- c. Cost of parking garage for downtown would be approx. \$15,000 per space. 200 spaces required. Approximate cost is \$3,000,000.00.