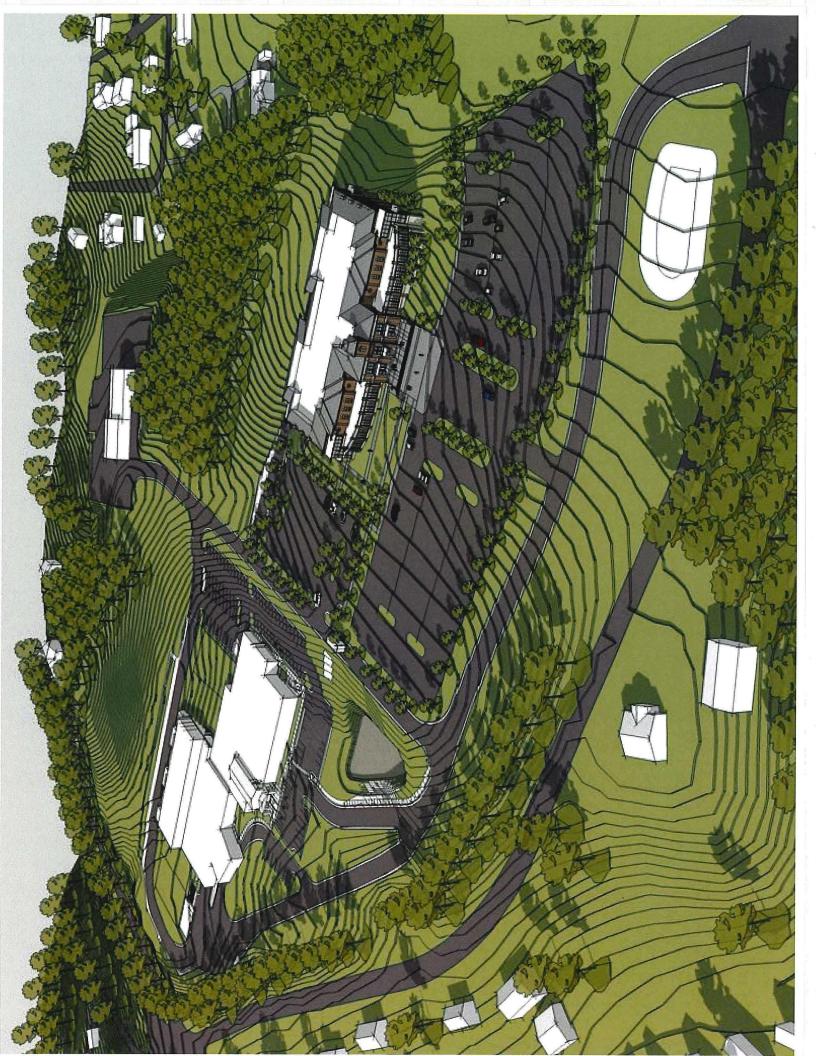

The space program document was reviewed and per the space needs identified, a preliminary schematic plan document was prepared of a two story facility of approximately **61,700 square feet**. This plan serves as a place-holder for programmed space needs, and will need to be developed further during the subsequent Schematic Design Phase should the County elect to move forward with this solution. (Refer to Tab 4 for the conceptual site plan and floor plans).

### 3. Reviewed study scope

- a. Review 2008 study document and update as necessary
- b. Update program document and growth projections
- c. Prepare schematic floor plans based upon approved program
- d. Prepare a master site plan show parking, drainage, and future additions
- e. Create a computer rendering showing massing, character front entrance view
- f. Provide revised opinion of probable project cost
- g. Create a decision matrix showing pros and cons of each option under consideration
- h. Meet with the Commissioners to report findings

### What is the Project Scope Mission of the Study?

- Review 2008 study document and update as necessary
- Update program document and growth projections
- Prepare schematic floor plans based upon approved program
- Prepare a master site plan show parking, drainage, and future additions
- Create a computer rendering showing massing, character, front entrance
- Provide revised opinion of probable project cost
- Create a decision matrix showing pros and cons of each option under consideration
- Meet with the Commissioners to report findings

### 3. Site plan review

- a. Confirm parking for staff and public.
- b. Review similar scale projects to develop approx. anticipated staff and public parking and show on revised site plan.
- c. Cost of parking garage for downtown would be approx. \$15,000 per space. 200 spaces required. Approximate cost is \$3,000,000.00.