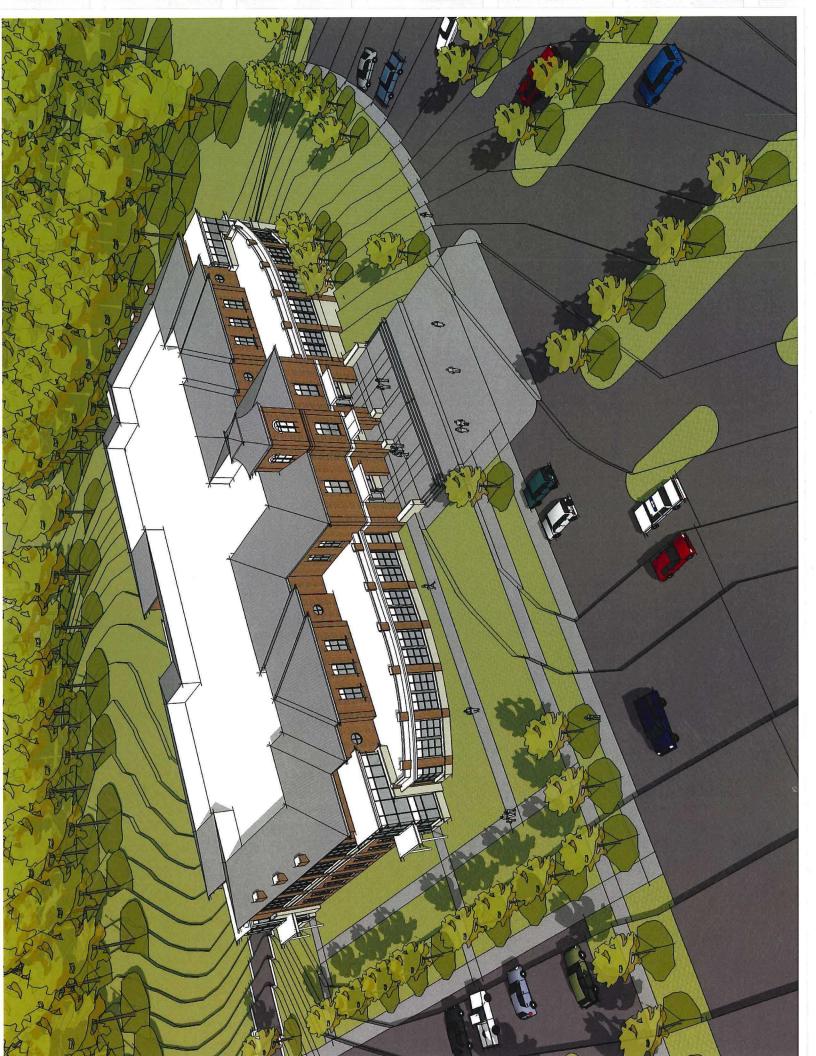

The space program document was reviewed and per the space needs identified, a preliminary schematic plan document was prepared of a two story facility of approximately **61,700 square feet**. This plan serves as a place-holder for programmed space needs, and will need to be developed further during the subsequent Schematic Design Phase should the County elect to move forward with this solution. (Refer to Tab 4 for the conceptual site plan and floor plans).

### 3. Reviewed study scope

- a. Review 2008 study document and update as necessary
- b. Update program document and growth projections
- c. Prepare schematic floor plans based upon approved program
- d. Prepare a master site plan show parking, drainage, and future additions
- e. Create a computer rendering showing massing, character front entrance view
- f. Provide revised opinion of probable project cost
- g. Create a decision matrix showing pros and cons of each option under consideration
- h. Meet with the Commissioners to report findings