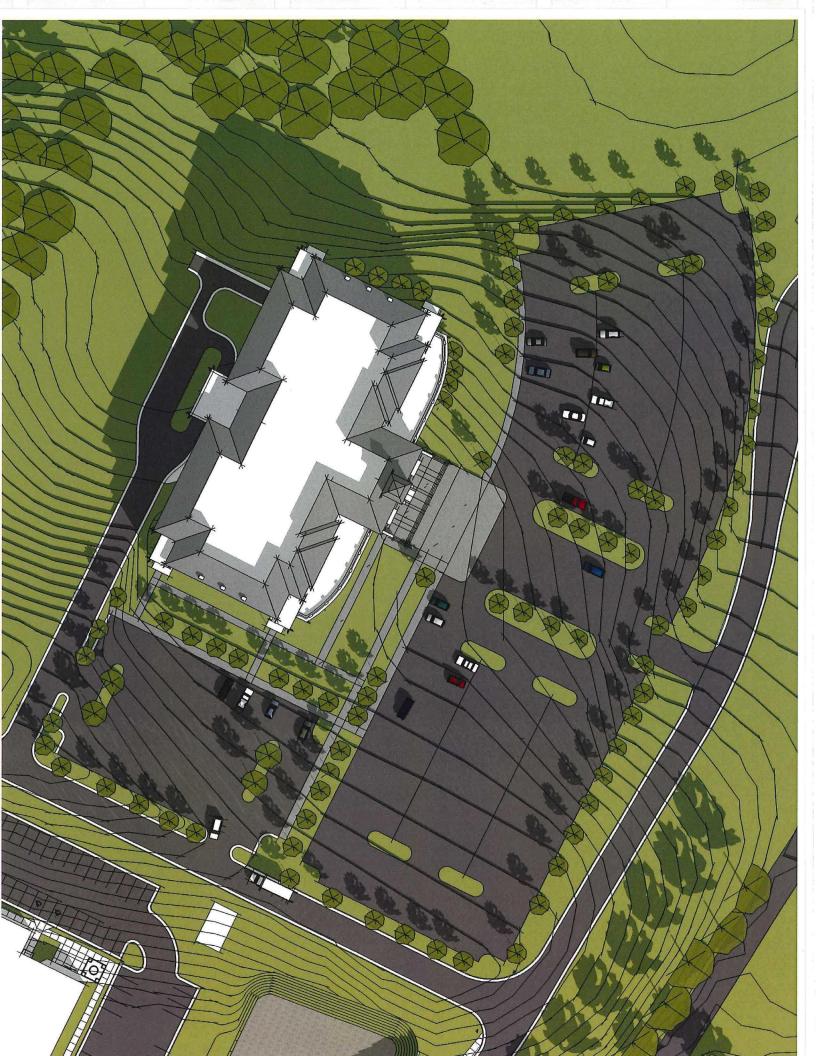

The space program document was reviewed and per the space needs identified, a preliminary schematic plan document was prepared of a two story facility of approximately **61,700 square feet**. This plan serves as a place-holder for programmed space needs, and will need to be developed further during the subsequent Schematic Design Phase should the County elect to move forward with this solution. (Refer to Tab 4 for the conceptual site plan and floor plans).

### 3. Site plan review

- a. Confirm parking for staff and public.
- b. Review similar scale projects to develop approx. anticipated staff and public parking and show on revised site plan.
- c. Cost of parking garage for downtown would be approx. \$15,000 per space. 200 spaces required. Approximate cost is \$3,000,000.00.