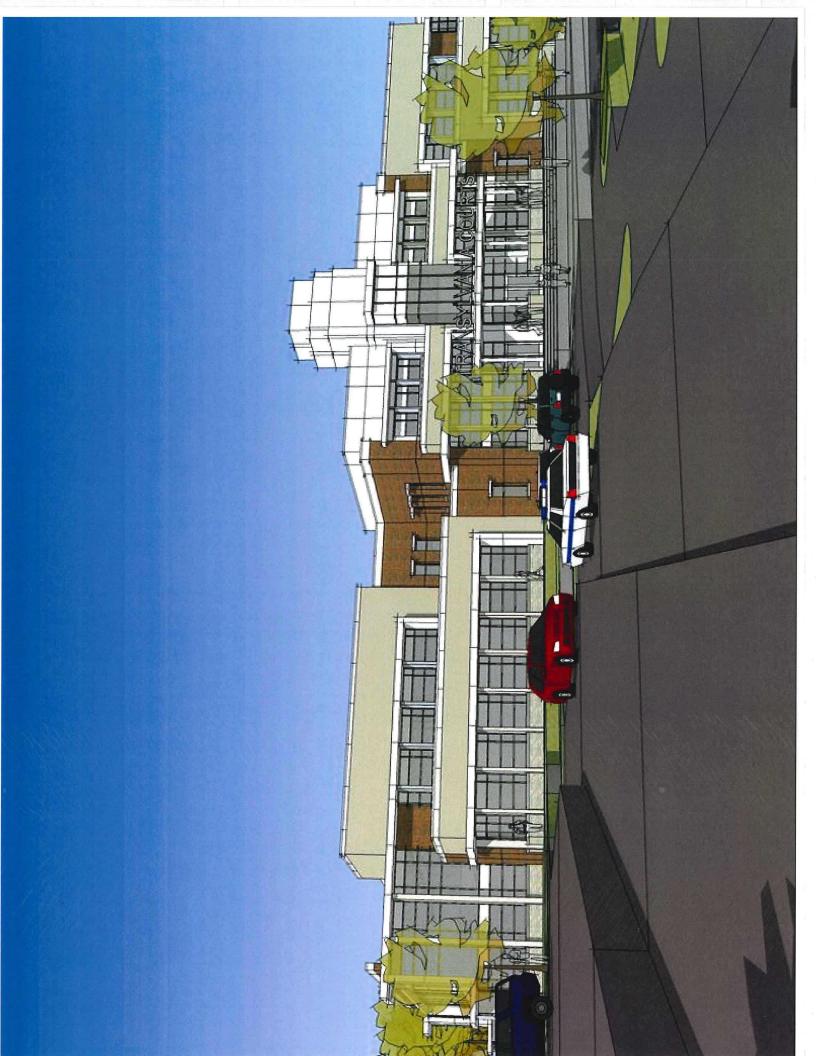

From this plan, several conceptual sketch models were created on the sloping site to illustrate how the facility may look and be positioned on this site adjacent to the existing Public Safety Facility. (Refer to Tab 5 for the three concept sketch models).

### Option 3 PROS:

- 1. Provides for substantial function of the Courthouse over a reasonable anticipation of future needs.
- 2. Construction would allow future expansion areas to handle growth with minimal adverse impact to ongoing court operations.
- 3. Would allow the current historic courthouse to be re-purposed into a use more fitting for a historic structure.
- 4. Existing storm water retention areas can be suitably enlarged and re-located to improve even the current hydrology on site.
- 5. Places the court functions much closer to the detention functions to minimize transportation risks.