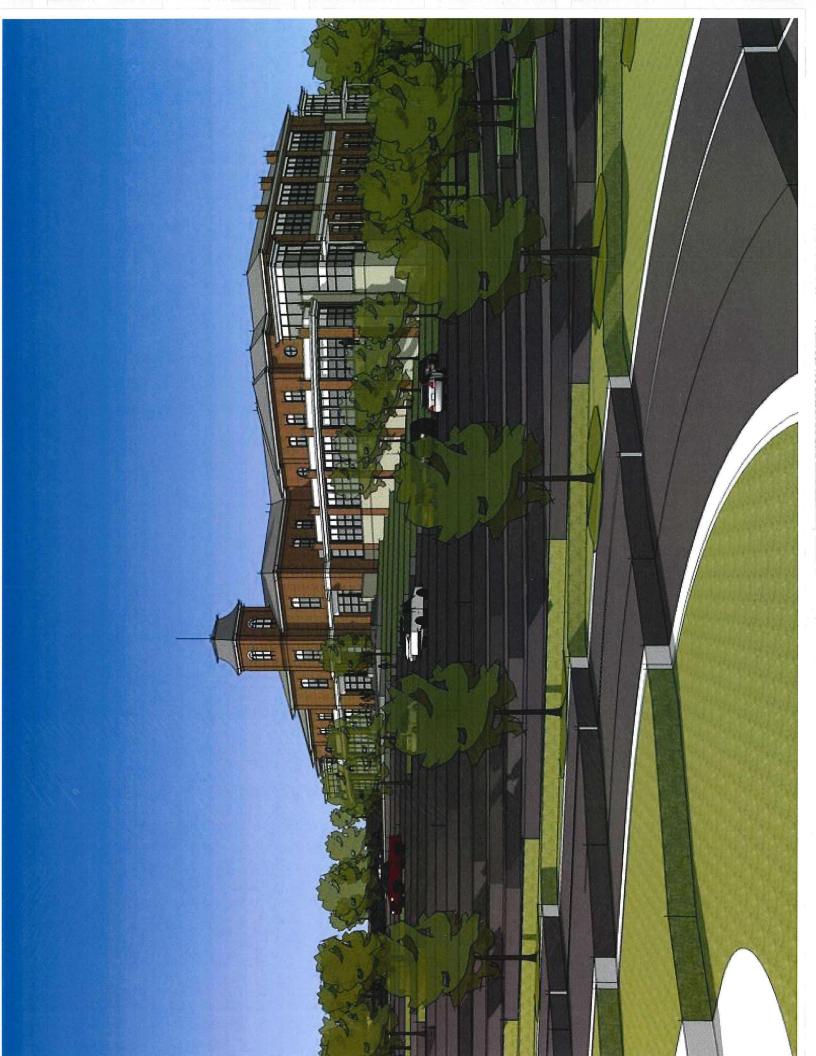

From this plan, several conceptual sketch models were created on the sloping site to illustrate how the facility may look and be positioned on this site adjacent to the existing Public Safety Facility. (Refer to Tab 5 for the three concept sketch models).

### What is the Project Scope Mission of the Study?

- Review 2008 study document and update as necessary
- Update program document and growth projections
- Prepare schematic floor plans based upon approved program
- Prepare a master site plan show parking, drainage, and future additions
- Create a computer rendering showing massing, character, front entrance
- Provide revised opinion of probable project cost
- Create a decision matrix showing pros and cons of each option under consideration
- Meet with the Commissioners to report findings