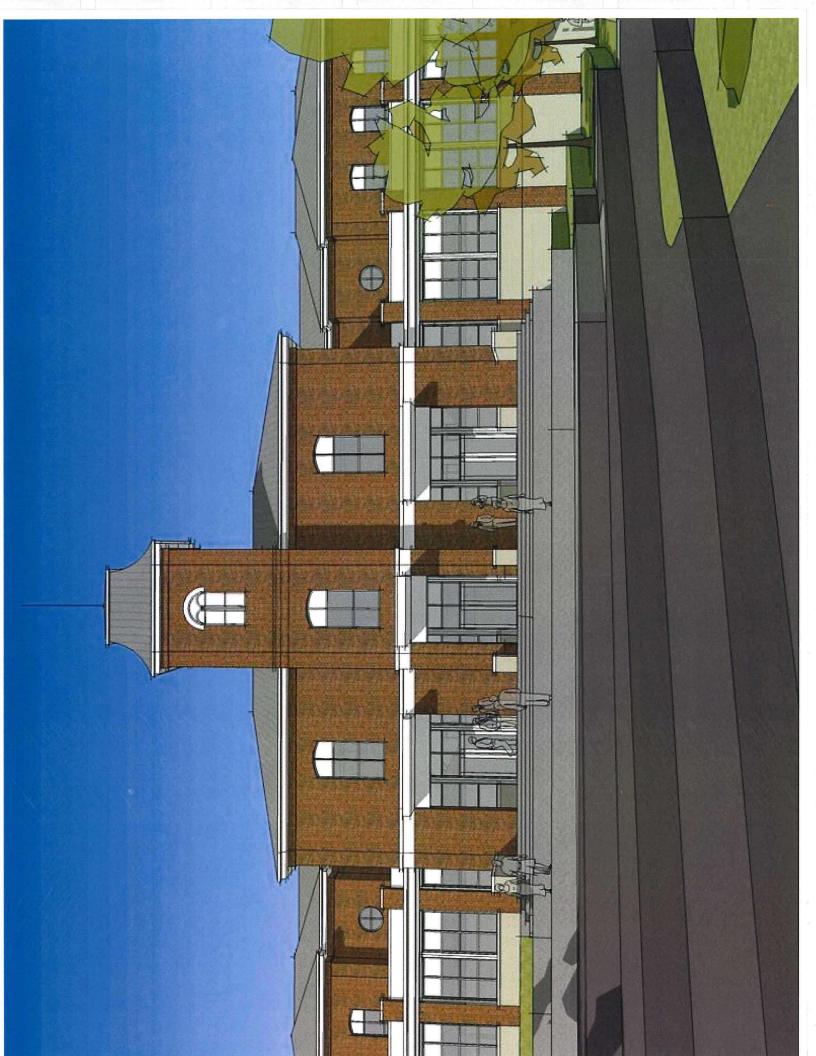

From this plan, several conceptual sketch models were created on the sloping site to illustrate how the facility may look and be positioned on this site adjacent to the existing Public Safety Facility. (Refer to Tab 5 for the three concept sketch models).

### What is the Project Scope Mission of the Study?

- Review 2008 study document and update as necessary
- Update program document and growth projections
- Prepare schematic floor plans based upon approved program
- Prepare a master site plan show parking, drainage, and future additions
- Create a computer rendering showing massing, character, front entrance
- Provide revised opinion of probable project cost
- Create a decision matrix showing pros and cons of each option under consideration
- Meet with the Commissioners to report findings