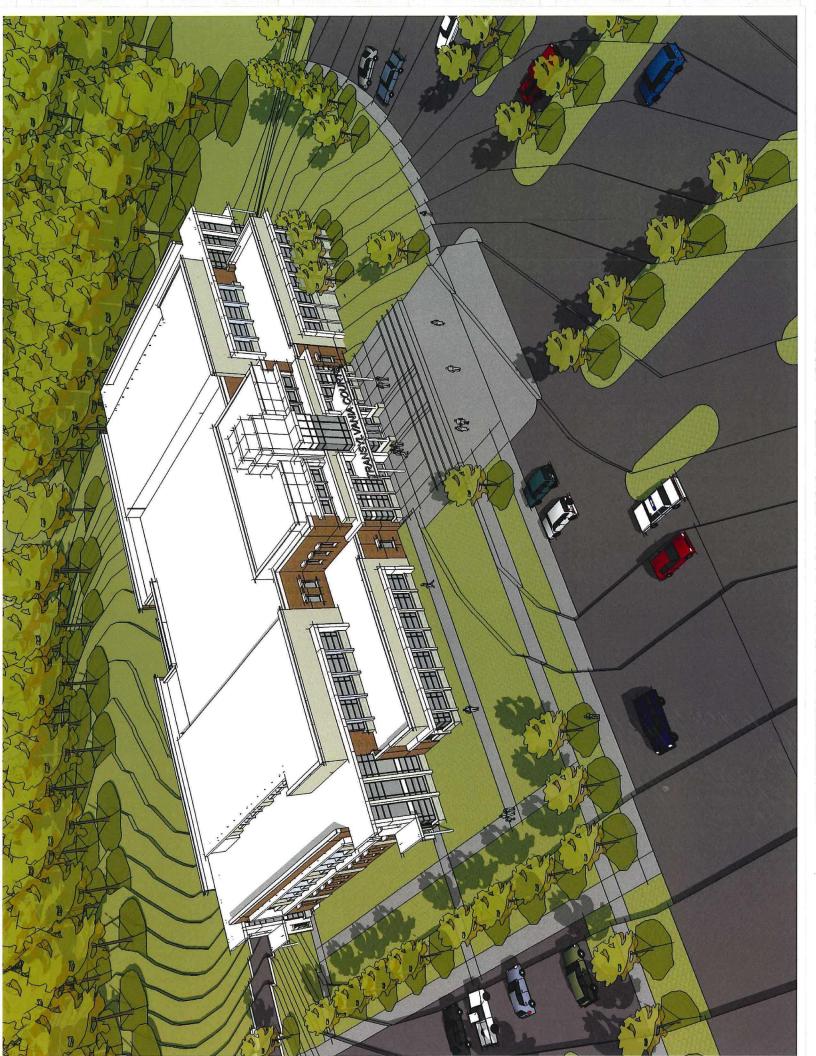

The space program document was reviewed and per the space needs identified, a preliminary schematic plan document was prepared of a two story facility of approximately **61,700 square feet**. This plan serves as a place-holder for programmed space needs, and will need to be developed further during the subsequent Schematic Design Phase should the County elect to move forward with this solution. (Refer to Tab 4 for the conceptual site plan and floor plans).

From this plan, several conceptual sketch models were created on the sloping site to illustrate how the facility may look and be positioned on this site adjacent to the existing Public Safety Facility. (Refer to Tab 5 for the three concept sketch models).