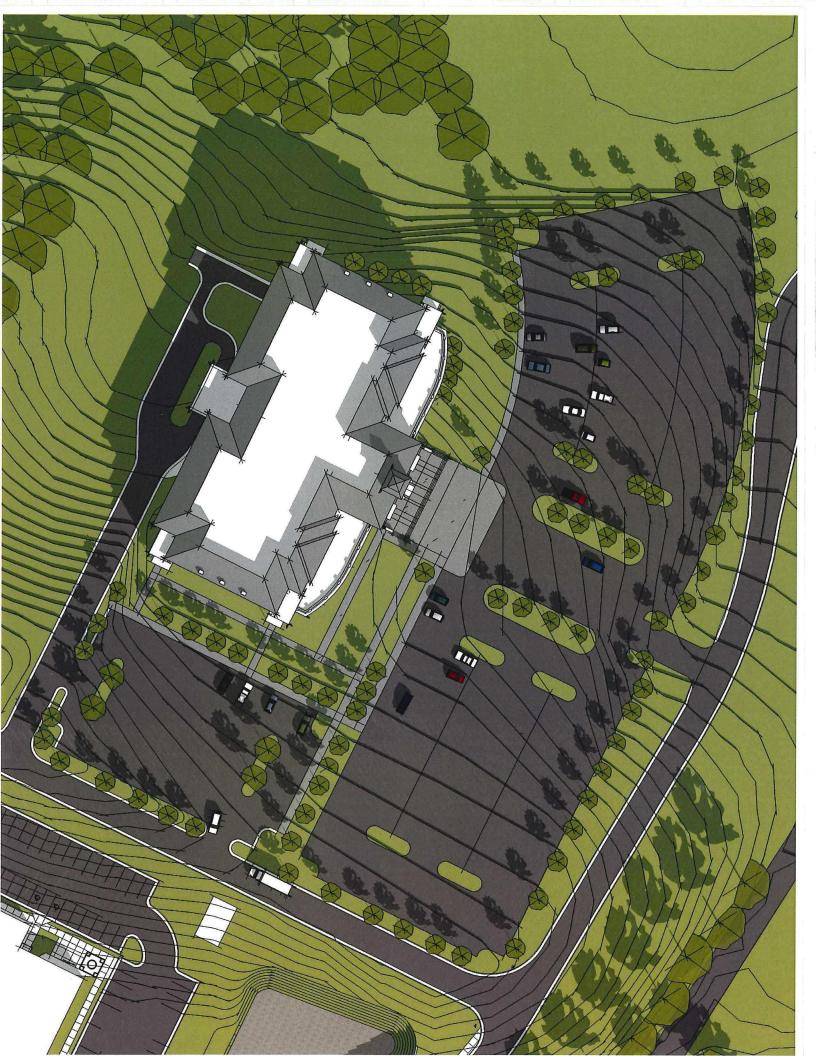

The space program document was reviewed and per the space needs identified, a preliminary schematic plan document was prepared of a two story facility of approximately **61,700 square feet**. This plan serves as a place-holder for programmed space needs, and will need to be developed further during the subsequent Schematic Design Phase should the County elect to move forward with this solution. (Refer to Tab 4 for the conceptual site plan and floor plans).

### 3. Site plan review

- a. Confirm parking for staff and public.
- b. Review similar scale projects to develop approx. anticipated staff and public parking and show on revised site plan.
- c. Cost of parking garage for downtown would be approx. \$15,000 per space. 200 spaces required. Approximate cost is \$3,000,000.00.