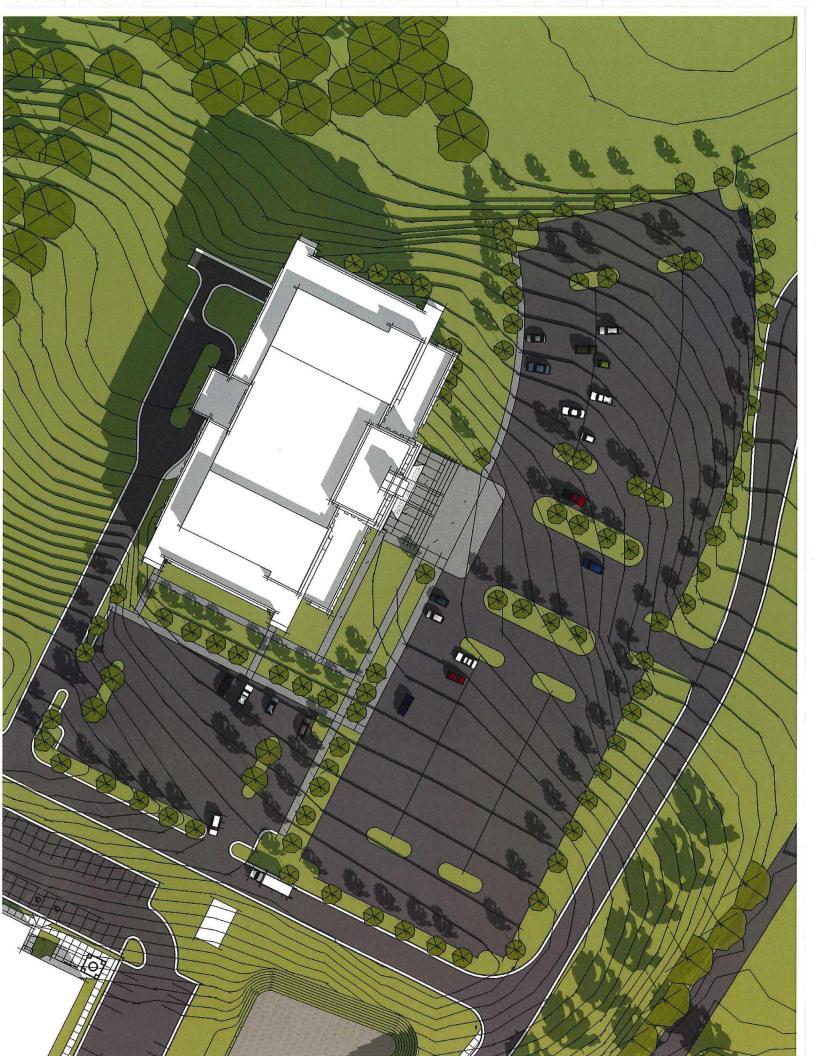

The space program document was reviewed and per the space needs identified, a preliminary schematic plan document was prepared of a two story facility of approximately **61,700 square feet**. This plan serves as a place-holder for programmed space needs, and will need to be developed further during the subsequent Schematic Design Phase should the County elect to move forward with this solution. (Refer to Tab 4 for the conceptual site plan and floor plans).

From this plan, several conceptual sketch models were created on the sloping site to illustrate how the facility may look and be positioned on this site adjacent to the existing Public Safety Facility. (Refer to Tab 5 for the three concept sketch models).

### 3. Site plan review

- a. Confirm parking for staff and public.
- b. Review similar scale projects to develop approx. anticipated staff and public parking and show on revised site plan.
- c. Cost of parking garage for downtown would be approx. \$15,000 per space. 200 spaces required. Approximate cost is \$3,000,000.00.