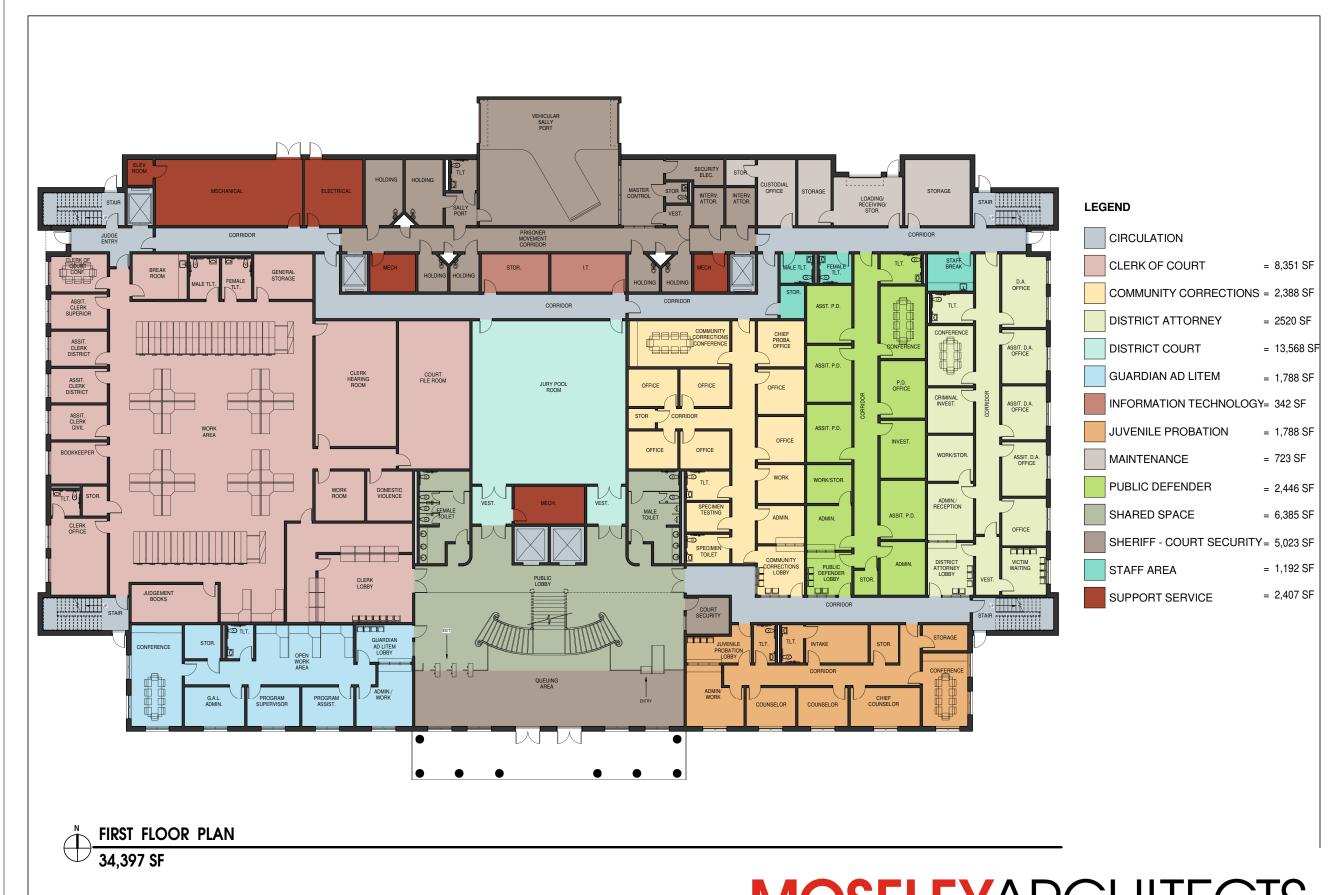

The space program document was reviewed and per the space needs identified, a preliminary schematic plan document was prepared of a two story facility of approximately **61,700 square feet**. This plan serves as a place-holder for programmed space needs, and will need to be developed further during the subsequent Schematic Design Phase should the County elect to move forward with this solution. (Refer to Tab 4 for the conceptual site plan and floor plans).

- 1. Clerk of Court (Rita Ashe)
  - a. Clerk's Office 300 sf.
  - b. Bookkeeper 150 sf.
  - c. Cashiers (3) @ 100 sf each (minimum of 2).
  - d. Estates Division -
    - (1) Asst Clerk 200 sf.
    - (2) Receptionist (also works for Juvenile Child Support) cubicle 60 sf.
  - e. Juvenile Office 200 sf.
  - f. Civil Division-
    - (1) Asst Clerk/Supervisor 120 sf.
    - (2) Deputy Clerk (2) @ 200 sf.
  - g. Criminal District Court –

Page 2 January 6, 2015

- (1) Asst Clerk (2) @ 120 sf ea.
- (2) Deputy Clerks (3) @ 60 sf ea. (cubicles).
- h. Criminal Superior Court -
  - (1) Asst Clerk (1) @ 120 sf.
  - (2) Deputy Clerk (1) @ 60 sf (cubicle).
- i. Support Space
  - (1) Waiting Area -200 sf.
  - (2) Public Counter 50 sf.
  - (3) Public Access Computers 60 sf.
  - (4) Domestic Violence Office located adj. to public lobby 80 sf.
  - (5) Small Conference Room 175 sf.
  - (6) Large Conference Room Can be shared space.
  - (7) General Storage 250 sf.
  - (8) Delete Office Supply Storage @ 50 sf.
  - (9) Evidence Storage 200 sf.
  - (10) (4) copiers required.
  - (11) Delete workroom @ 100 sf.
  - (12) Hearing Room could be part of a larger Clerk's Office, or separate space.
  - (13) Space for State Computer Equipment needed.
  - (14) Jury Selection Computer required.
  - (15) Records Room 200 sf.
  - (16) Central Files (Inactive) 300 sf.
  - (17) Active and Inactive records are to be kept separate. Civil, Estates, and Special Proceedings files are kept for 10 years.
  - (18) Judgment Books to be kept on public side for public use.
  - (19) Break Room 200 sf.
  - (20) Civil and Estates Files kept separate currently, combine together and centralize 700 sf.
  - (21) Criminal District and Superior Criminal Court do not need public counters.
  - (22) Staff Toilets All female staff.
  - (23) Need small waiting room off of main lobby seating for (15) with domestic office and conference room adjacent and transaction windows (2).

### 2. Probation (Dusty Fleming)

a. Office Space required:

Page 3 January 6, 2015

- (1) (5) case carrying officers @ 120 sf ea.
- (2) (2) JSC Services Officers @ 120 sf ea.
- (3) (1) TASC coordinator @ 120 sf.
- (4) (1) Chief/Supervisor @ 250 sf.
- (5) (1) admin/receptionist @ 100 sf.

### b. Support Space

- (1) Need storage for 3 or 4 years of files.
- (2) Visitor Waiting Area 300 sf.
- (3) Public Restrooms Can be shared with main building lobby.
- (4) Public Counter needed.
- (5) Dedicated Conference room for 10-12 people needed.
- (6) (2) Staff toilets needed.
- (7) (1) Offender toilet needed for urine collection with adjacent testing area and freezer.
- (8) Copy/fax/work area needed with staff mailboxes; large countertop printer; small shredder; fax machine separate.
- (9) Supply storage reduce to 120 sf.
- (10) File Storage reduce to 120 sf.
- (11) General Storage 120 sf.
- (12) Break Room 260 sf.
- (13) 10-12 lockers (tall, athletic type) needed.
- (14) Evidence Locker needed.
- (15) Need (2) parking spaces for each staff; 8-10 for other parking.

### 4. District Attorney (Greg Newman)

- a. DA Office 200 sf.
- b. Asst DA (3) @ 150 sf.
- c. Criminal Investigator 120 sf.
- d. Admin Support (2) @ 64 ea (cubicles).
- e. Support Space
  - (1) Visitor Waiting 200 sf.
  - (2) Delete Traffic Waiting.
  - (3) Delete Attorney research Workstation.
  - (4) Victim Waiting needed Separate from Public Waiting Less than 10 people.
  - (5) Delete Victim toilet.
  - (6) Keep file storage spaces allocated.
  - (7) Office Supply storage reduce to 80 sf.
  - (8) Delete Law library.
  - (9) Conference room 200 sf.
  - (10) Break room 120 sf.
  - (11) Copy/Fax/Work Area needed.
  - (12) Staff toilets needed can be shared but not in public pathways.

### 5. Sheriff - Court Security (Eddie Lance)

- a. Control Room with toilet 225 sf.
- b. Vehicle Sally Port 1000 sf.
- c. Security checkpoint 250 sf.
- d. Holding cells (4) @ 120 sf.
- e. Officer waiting area on private side of court 160 sf access to staff toilets.
- f. Volunteers (1) desk, 7 volunteers 160 sf.
- g. Staff toilet access needed.
- h. Screening area with private office (150 sf) adjacent.
- i. Need a place for confiscated weapons (office area).

### 6. Public Defender (Paul Welch)

- a. Public Defender Office 200 sf.
- b. Asst PDs (5) @150 ea.
- c. Admin Asst (4) @ 64 sf ea (cubicles).
- d. Investigator (1) @ 120 sf.
- e. Support space
  - (1) Visitor Waiting 200 sf.
  - (2) Visitor Toilets can use main public lobby toilets.
  - (3) (1) Office Supply Room 100 sf.
  - (4) Delete Law Library.
  - (5) Conference room 200 sf (delete other conf room).
  - (6) Break room 150 sf.
  - (7) Staff toilets can be shared potentially (keep out of public pathways).

### 2. Plan Review

- a. First Floor
  - (1) Guardian Ad Litem allocated more space than program to fit with plan concept. Potentially some square footage in this area could be devoted to storage or other space needs.
  - (2) Community Corrections allocated space is less than programmed space.
  - (3) Revise Traffic Violators (in District Attorney suite) to be Office space.
  - (4) Juvenile Probation add staff toilet .
  - (5) Clerk Space concerned about public penetration deep into staff space.
  - (6) Community Corrections revise open office cubicle space to create private offices and add private staff toilet.
- b. Second Floor (Court Level)
  - (1) Law Library to be accessible to public. Relocate door to public side.
  - (2) Create a 4<sup>th</sup> Judges Chambers.
  - (3) Grand Jury not accessible from Public side relocate door to private side.
- c. Both floors
  - (1) Consider future growth/expansion.