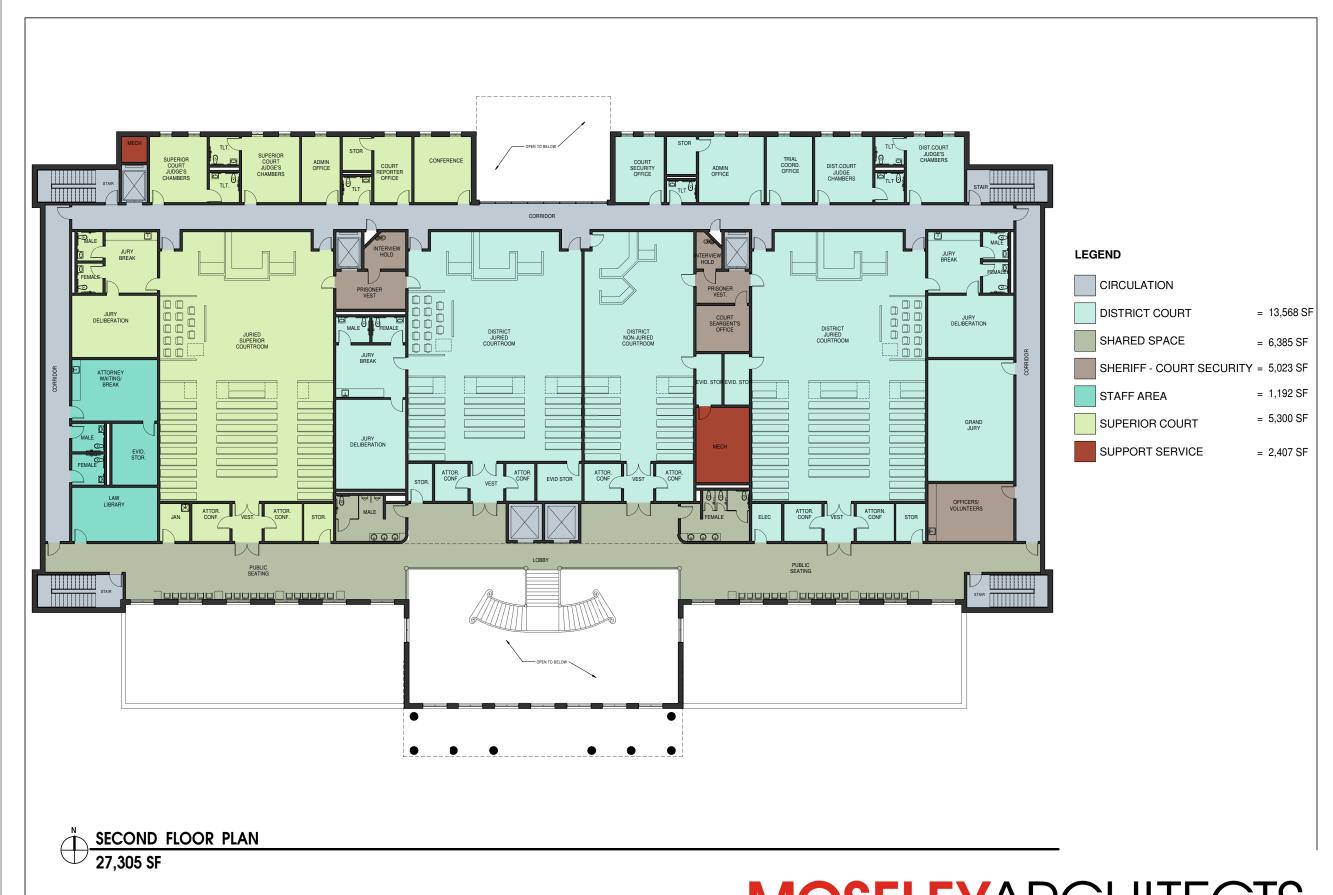

The space program document was reviewed and per the space needs identified, a preliminary schematic plan document was prepared of a two story facility of approximately **61,700 square feet**. This plan serves as a place-holder for programmed space needs, and will need to be developed further during the subsequent Schematic Design Phase should the County elect to move forward with this solution. (Refer to Tab 4 for the conceptual site plan and floor plans).

### 7. Superior Court (Judge Mark Powell)

- a. Judges' Chambers (1) @ 200 sf.
- b. No admin Asst needed.
- c. Need large seats for jury and adequate circulation space in jury box.
- d. Courtroom waiting area 200 sf.
- e. Entry vestibules into courtrooms needed for acoustics.
- f. Witness/attorney conference room adjacent to entry vestibules.
- g. Media/Observation room not required.
- h. Plea Room delete.
- i. Jury Assembly and Grand Jury Room to remain separate.
- j. Delete Judge's Visitor waiting room.
- k. Judge's Conference room to become Attorney Conference room with break counter.
- Court Sgt Office near Judges.
- m. Judge Chambers to have private toilet.

### MEMORANDUM OF CONFERENCE

RE: Transylvania County Court Study - Phase 2

Page 6 January 6, 2015

- n. Separate Judge parking area 5 spots.
- o. Prisoner waiting area inside courtroom fixed chairs away from jury.
- p. Judge needs monitor at desk.
- q. Need security for Judge's Chambers to limit access.
- r. Court Reporter needs small office for securing equipment and working on transcripts 80 sf.
- 8. District Court (Athena Brooks) via phone on 01-06-2015
  - a. Judges' Chambers/Offices: (2) @ 300 sf ea.
  - b. Admin Asst 120 sf.
  - c. Trial Court reporter 100 sf.
  - d. Billing station not required delete from program.
  - e. Grand Jury room space (for 20 -25 people) to be combined with Jury Assembly room.
  - f. Delete Judge Visitor Waiting.
  - g. Need (3) secure parking spaces allocate (6) total for both District and Superior Court.

### 2. Plan Review

- a. First Floor
  - (1) Guardian Ad Litem allocated more space than program to fit with plan concept. Potentially some square footage in this area could be devoted to storage or other space needs.
  - (2) Community Corrections allocated space is less than programmed space.
  - (3) Revise Traffic Violators (in District Attorney suite) to be Office space.
  - (4) Juvenile Probation add staff toilet .
  - (5) Clerk Space concerned about public penetration deep into staff space.
  - (6) Community Corrections revise open office cubicle space to create private offices and add private staff toilet.
- b. Second Floor (Court Level)
  - (1) Law Library to be accessible to public. Relocate door to public side.
  - (2) Create a 4<sup>th</sup> Judges Chambers.
  - (3) Grand Jury not accessible from Public side relocate door to private side.
- c. Both floors
  - (1) Consider future growth/expansion.