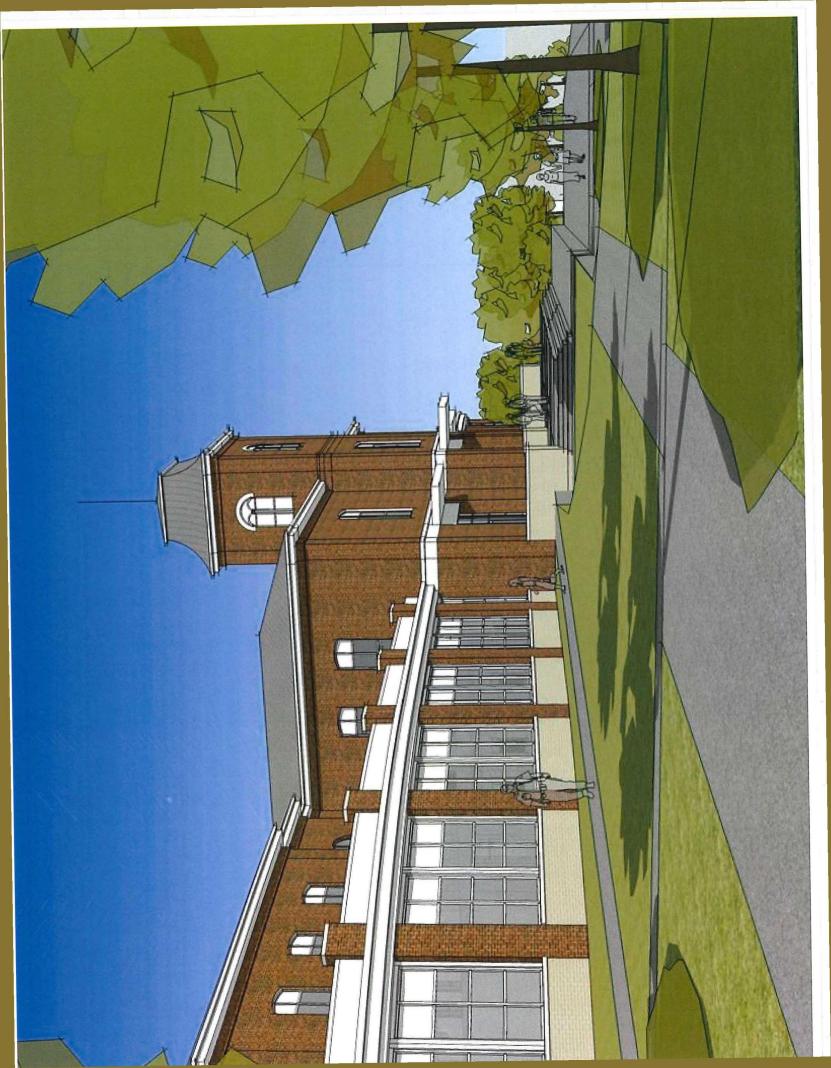

From this plan, several conceptual sketch models were created on the sloping site to illustrate how the facility may look and be positioned on this site adjacent to the existing Public Safety Facility. (Refer to Tab 5 for the three concept sketch models).

### What is the Project Scope Mission of the Study?

- Review 2008 study document and update as necessary
- Update program document and growth projections
- Prepare schematic floor plans based upon approved program
- Prepare a master site plan show parking, drainage, and future additions
- Create a computer rendering showing massing, character, front entrance
- Provide revised opinion of probable project cost
- Create a decision matrix showing pros and cons of each option under consideration
- Meet with the Commissioners to report findings