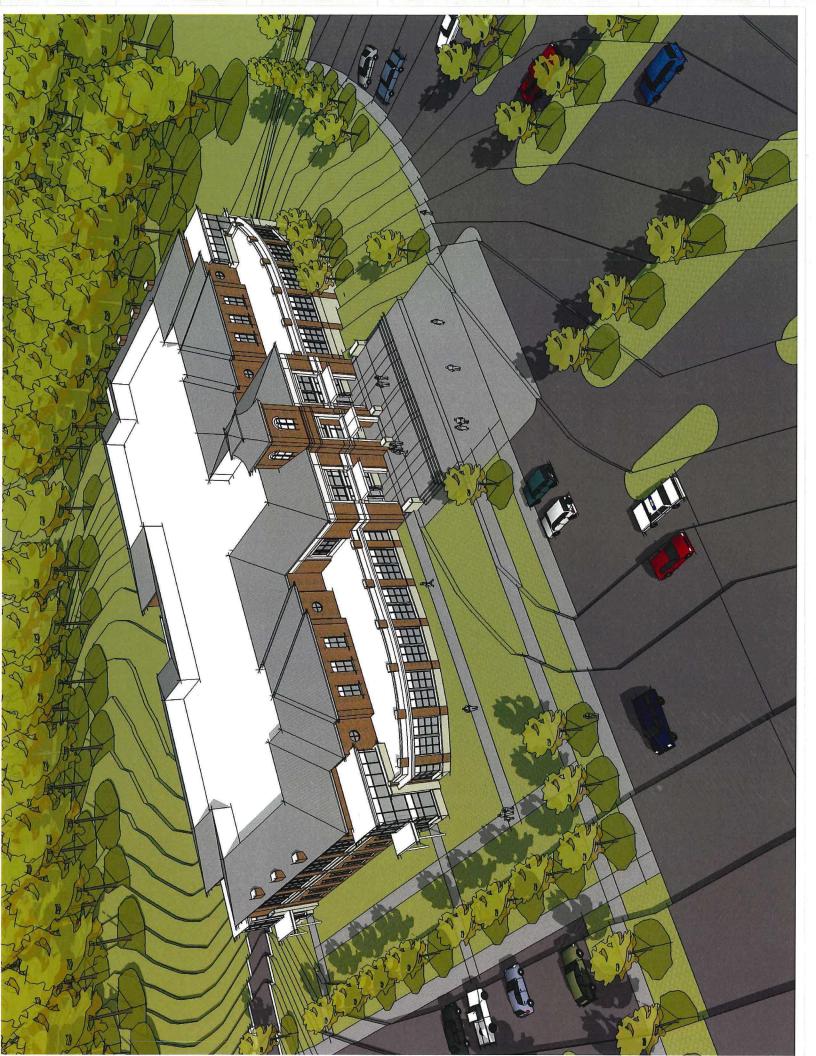

The space program document was reviewed and per the space needs identified, a preliminary schematic plan document was prepared of a two story facility of approximately **61,700 square feet**. This plan serves as a place-holder for programmed space needs, and will need to be developed further during the subsequent Schematic Design Phase should the County elect to move forward with this solution. (Refer to Tab 4 for the conceptual site plan and floor plans).

From this plan, several conceptual sketch models were created on the sloping site to illustrate how the facility may look and be positioned on this site adjacent to the existing Public Safety Facility. (Refer to Tab 5 for the three concept sketch models).