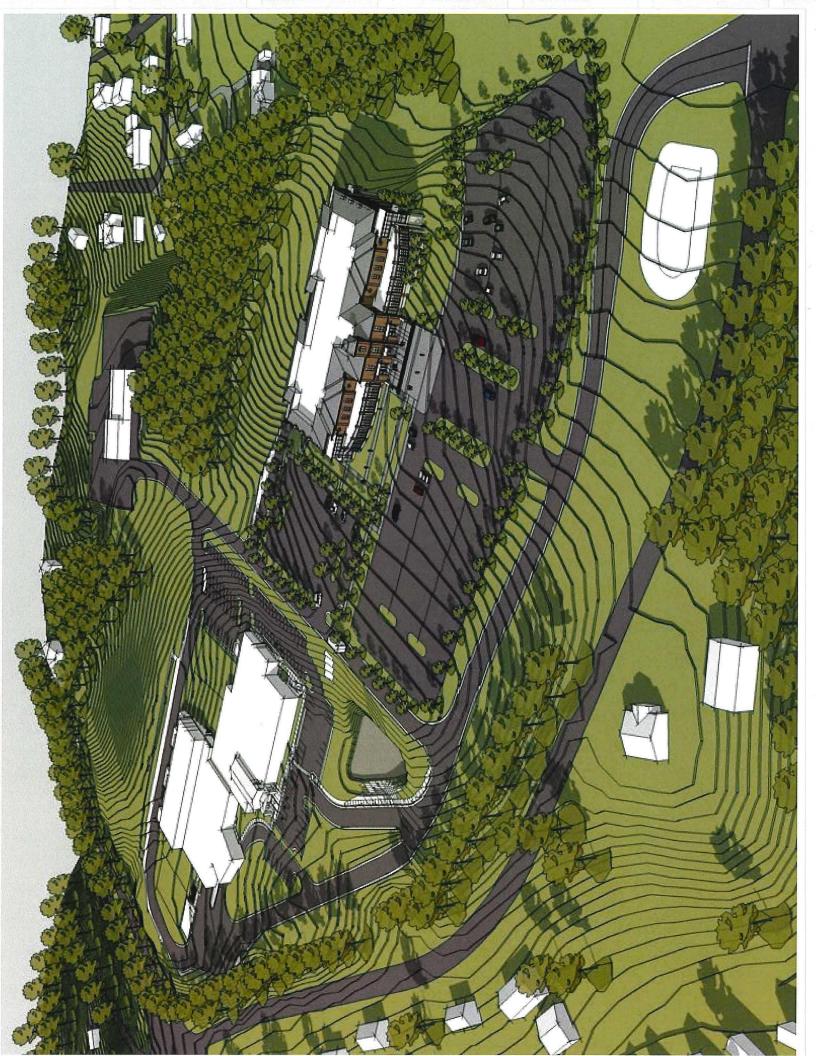

The space program document was reviewed and per the space needs identified, a preliminary schematic plan document was prepared of a two story facility of approximately **61,700 square feet**. This plan serves as a place-holder for programmed space needs, and will need to be developed further during the subsequent Schematic Design Phase should the County elect to move forward with this solution. (Refer to Tab 4 for the conceptual site plan and floor plans).

From this plan, several conceptual sketch models were created on the sloping site to illustrate how the facility may look and be positioned on this site adjacent to the existing Public Safety Facility. (Refer to Tab 5 for the three concept sketch models).

### 3. Reviewed study scope

- a. Review 2008 study document and update as necessary
- b. Update program document and growth projections
- c. Prepare schematic floor plans based upon approved program
- d. Prepare a master site plan show parking, drainage, and future additions
- e. Create a computer rendering showing massing, character front entrance view
- f. Provide revised opinion of probable project cost
- g. Create a decision matrix showing pros and cons of each option under consideration
- h. Meet with the Commissioners to report findings

### What is the Project Scope Mission of the Study?

- Review 2008 study document and update as necessary
- Update program document and growth projections
- Prepare schematic floor plans based upon approved program
- Prepare a master site plan show parking, drainage, and future additions
- Create a computer rendering showing massing, character, front entrance
- Provide revised opinion of probable project cost
- Create a decision matrix showing pros and cons of each option under consideration
- Meet with the Commissioners to report findings