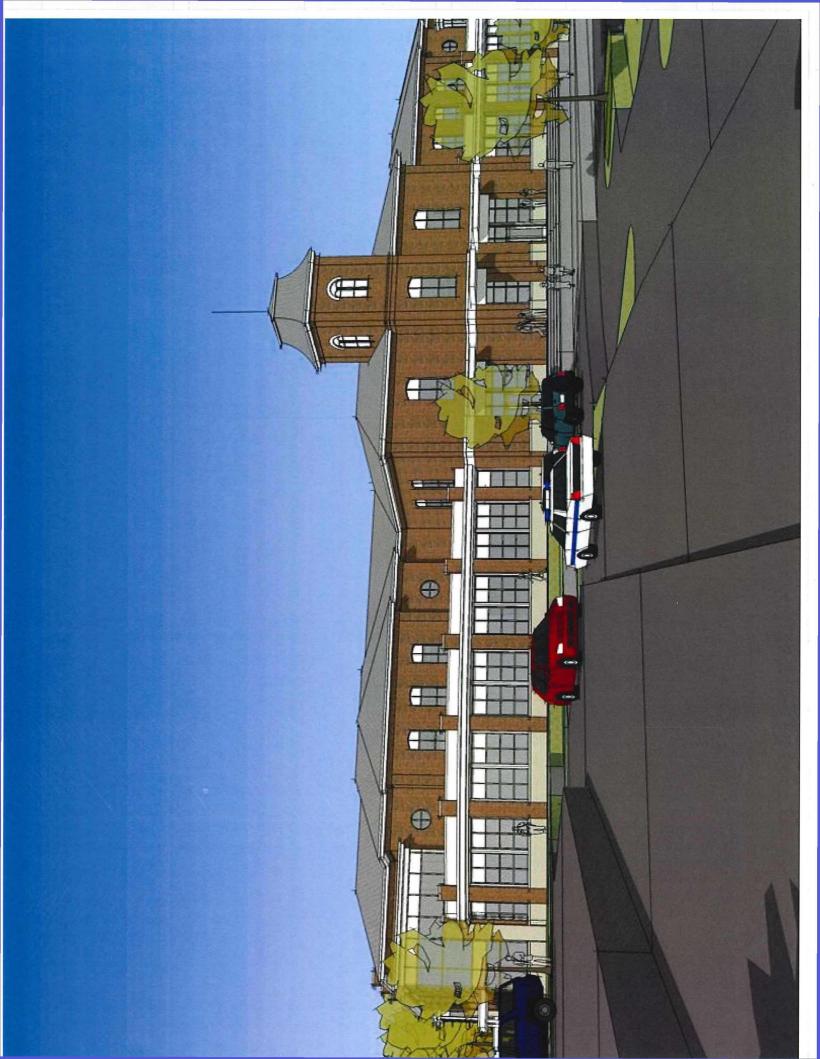

From this plan, several conceptual sketch models were created on the sloping site to illustrate how the facility may look and be positioned on this site adjacent to the existing Public Safety Facility. (Refer to Tab 5 for the three concept sketch models).

### What is the Project Scope Mission of the Study?

- Review 2008 study document and update as necessary
- Update program document and growth projections
- Prepare schematic floor plans based upon approved program
- Prepare a master site plan show parking, drainage, and future additions
- Create a computer rendering showing massing, character, front entrance
- Provide revised opinion of probable project cost
- Create a decision matrix showing pros and cons of each option under consideration
- Meet with the Commissioners to report findings