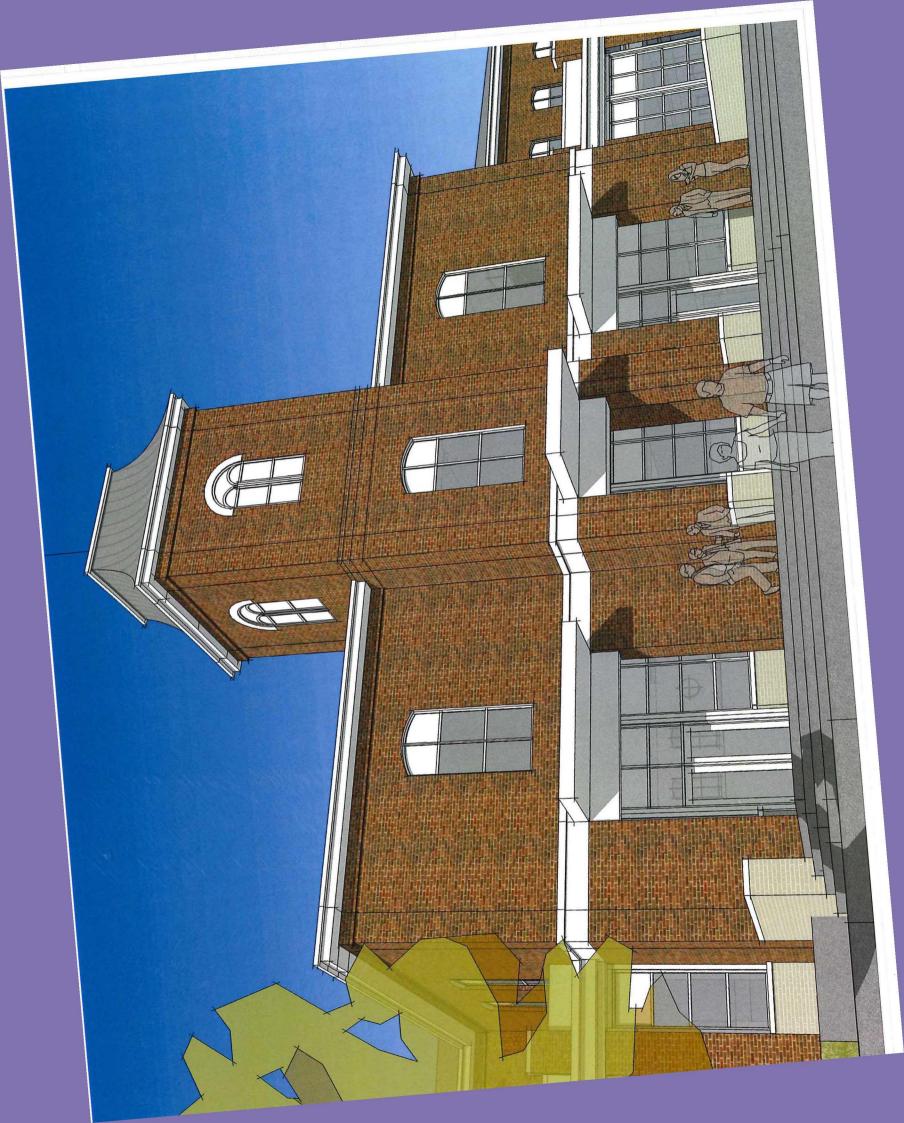

From this plan, several conceptual sketch models were created on the sloping site to illustrate how the facility may look and be positioned on this site adjacent to the existing Public Safety Facility. (Refer to Tab 5 for the three concept sketch models).

### What is the Project Scope Mission of the Study?

- Review 2008 study document and update as necessary
- Update program document and growth projections
- Prepare schematic floor plans based upon approved program
- Prepare a master site plan show parking, drainage, and future additions
- Create a computer rendering showing massing, character, front entrance
- Provide revised opinion of probable project cost
- Create a decision matrix showing pros and cons of each option under consideration
- Meet with the Commissioners to report findings