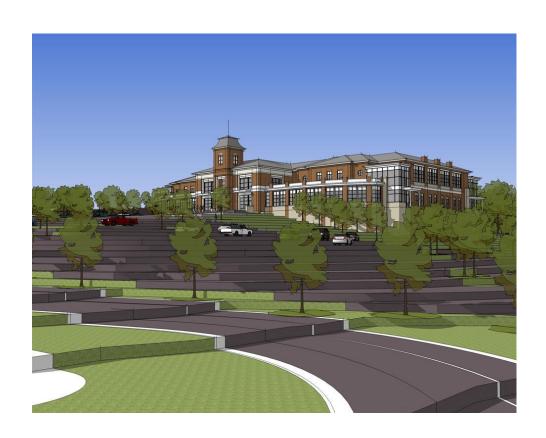

From this plan, several conceptual sketch models were created on the sloping site to illustrate how the facility may look and be positioned on this site adjacent to the existing Public Safety Facility. (Refer to Tab 5 for the three concept sketch models).