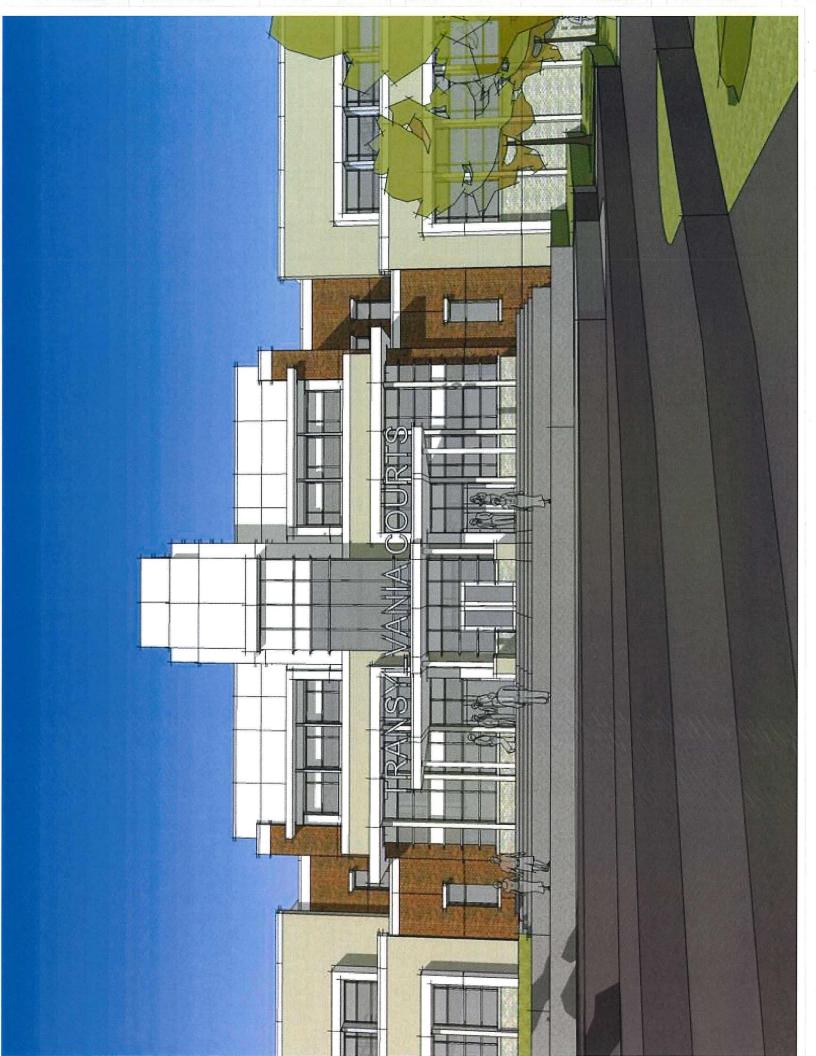

From this plan, several conceptual sketch models were created on the sloping site to illustrate how the facility may look and be positioned on this site adjacent to the existing Public Safety Facility. (Refer to Tab 5 for the three concept sketch models).

### Option 3 PROS:

- 1. Provides for substantial function of the Courthouse over a reasonable anticipation of future needs.
- 2. Construction would allow future expansion areas to handle growth with minimal adverse impact to ongoing court operations.
- 3. Would allow the current historic courthouse to be re-purposed into a use more fitting for a historic structure.
- 4. Existing storm water retention areas can be suitably enlarged and re-located to improve even the current hydrology on site.
- 5. Places the court functions much closer to the detention functions to minimize transportation risks.