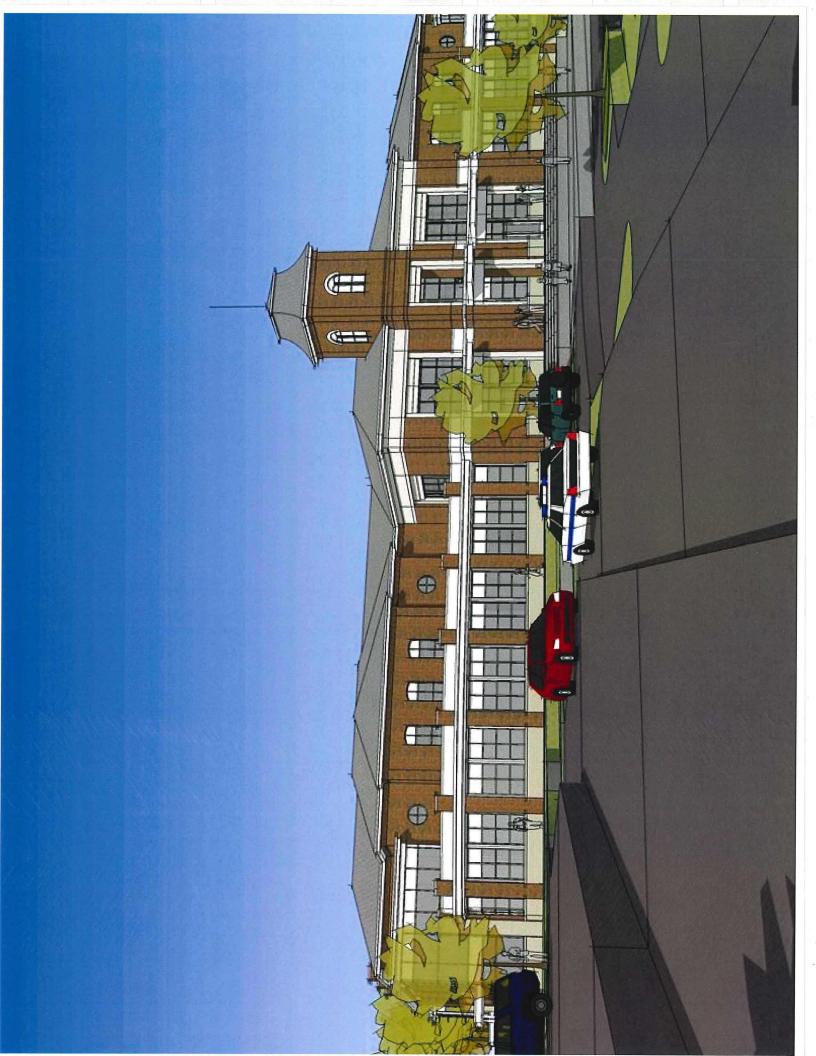

From this plan, several conceptual sketch models were created on the sloping site to illustrate how the facility may look and be positioned on this site adjacent to the existing Public Safety Facility. (Refer to Tab 5 for the three concept sketch models).

### What is the Project Scope Mission of the Study?

- Review 2008 study document and update as necessary
- Update program document and growth projections
- Prepare schematic floor plans based upon approved program
- Prepare a master site plan show parking, drainage, and future additions
- Create a computer rendering showing massing, character, front entrance
- Provide revised opinion of probable project cost
- Create a decision matrix showing pros and cons of each option under consideration
- Meet with the Commissioners to report findings