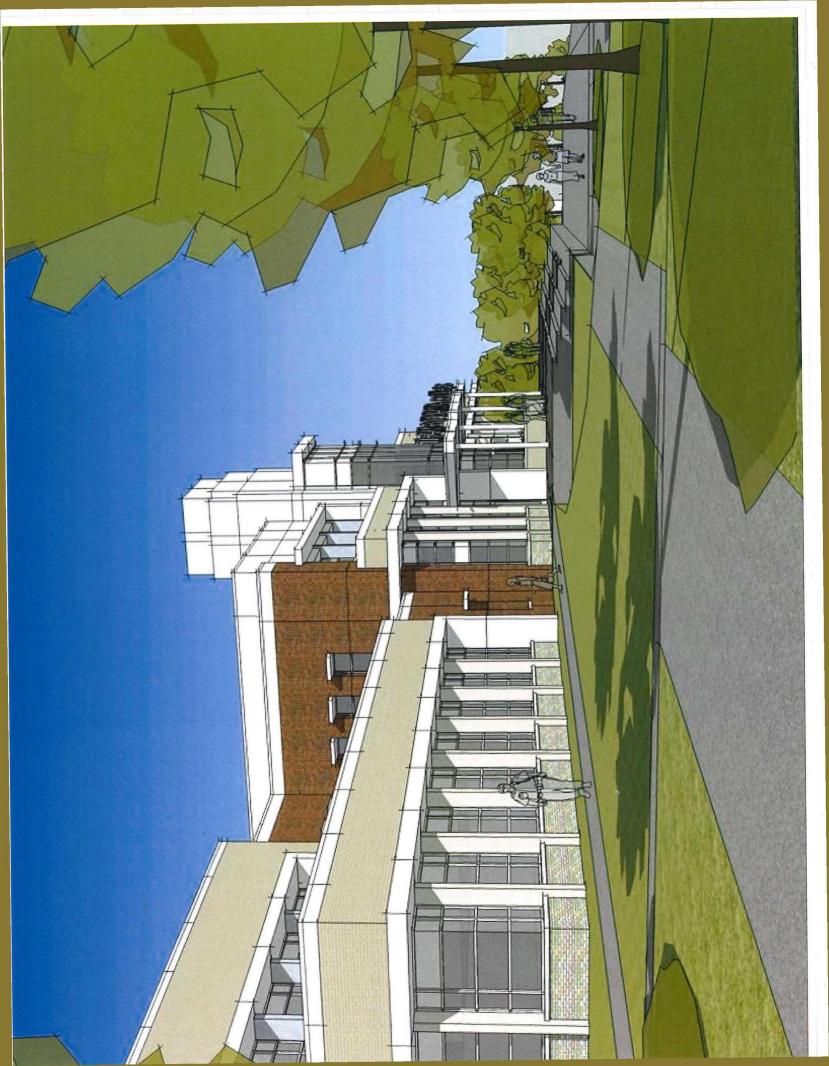

From this plan, several conceptual sketch models were created on the sloping site to illustrate how the facility may look and be positioned on this site adjacent to the existing Public Safety Facility. (Refer to Tab 5 for the three concept sketch models).

### Option 3 PROS:

- 1. Provides for substantial function of the Courthouse over a reasonable anticipation of future needs.
- 2. Construction would allow future expansion areas to handle growth with minimal adverse impact to ongoing court operations.
- 3. Would allow the current historic courthouse to be re-purposed into a use more fitting for a historic structure.
- 4. Existing storm water retention areas can be suitably enlarged and re-located to improve even the current hydrology on site.
- 5. Places the court functions much closer to the detention functions to minimize transportation risks.