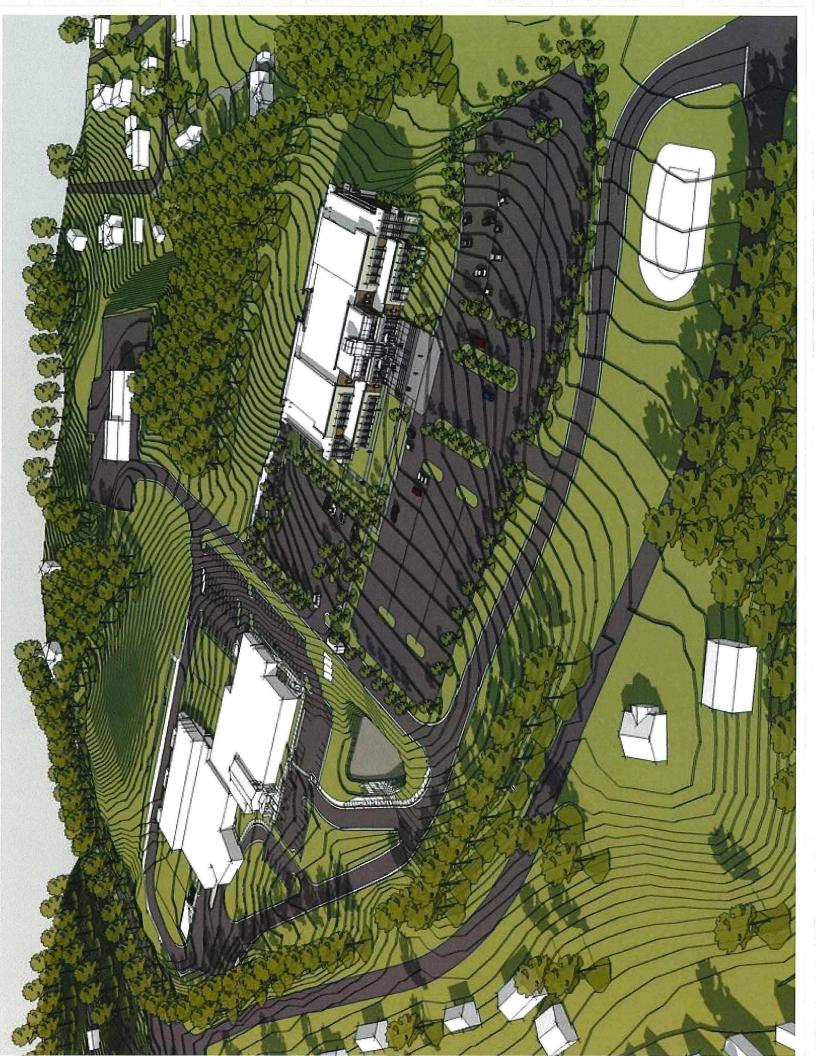

The space program document was reviewed and per the space needs identified, a preliminary schematic plan document was prepared of a two story facility of approximately **61,700 square feet**. This plan serves as a place-holder for programmed space needs, and will need to be developed further during the subsequent Schematic Design Phase should the County elect to move forward with this solution. (Refer to Tab 4 for the conceptual site plan and floor plans).

### 3. Site plan review

- a. Confirm parking for staff and public.
- b. Review similar scale projects to develop approx. anticipated staff and public parking and show on revised site plan.
- c. Cost of parking garage for downtown would be approx. \$15,000 per space. 200 spaces required. Approximate cost is \$3,000,000.00.