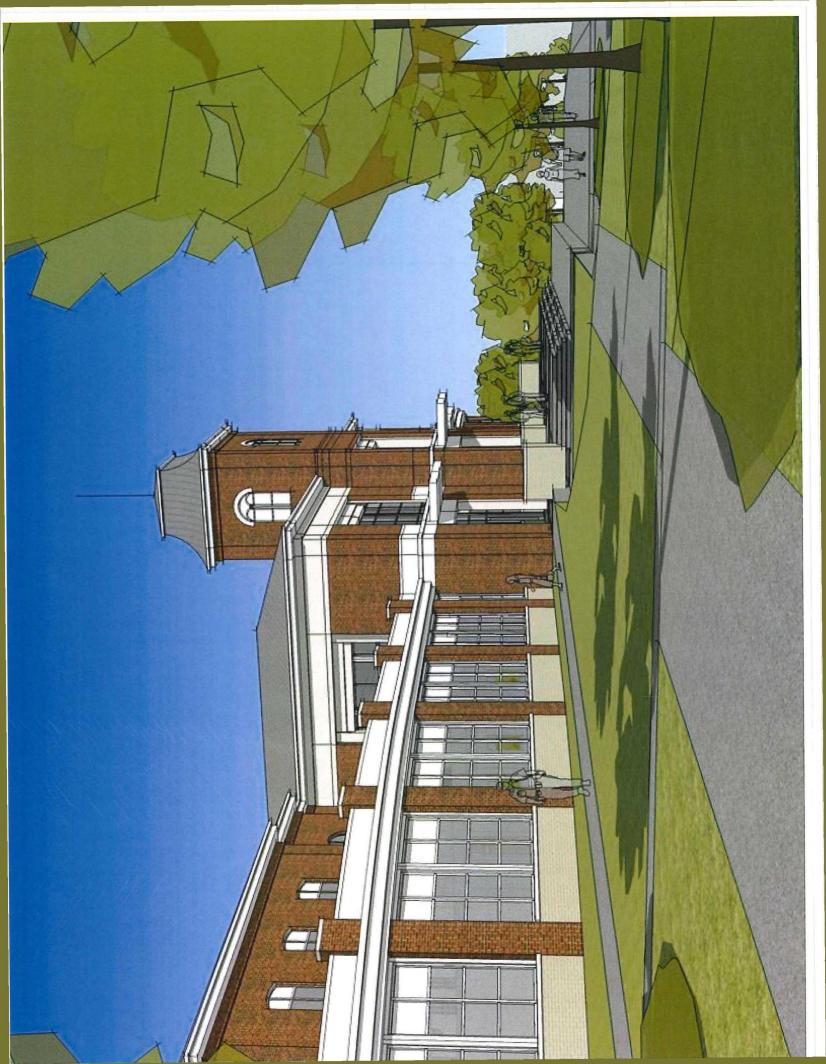

From this plan, several conceptual sketch models were created on the sloping site to illustrate how the facility may look and be positioned on this site adjacent to the existing Public Safety Facility. (Refer to Tab 5 for the three concept sketch models).

### What is the Project Scope Mission of the Study?

- Review 2008 study document and update as necessary
- Update program document and growth projections
- Prepare schematic floor plans based upon approved program
- Prepare a master site plan show parking, drainage, and future additions
- Create a computer rendering showing massing, character, front entrance
- Provide revised opinion of probable project cost
- Create a decision matrix showing pros and cons of each option under consideration
- Meet with the Commissioners to report findings