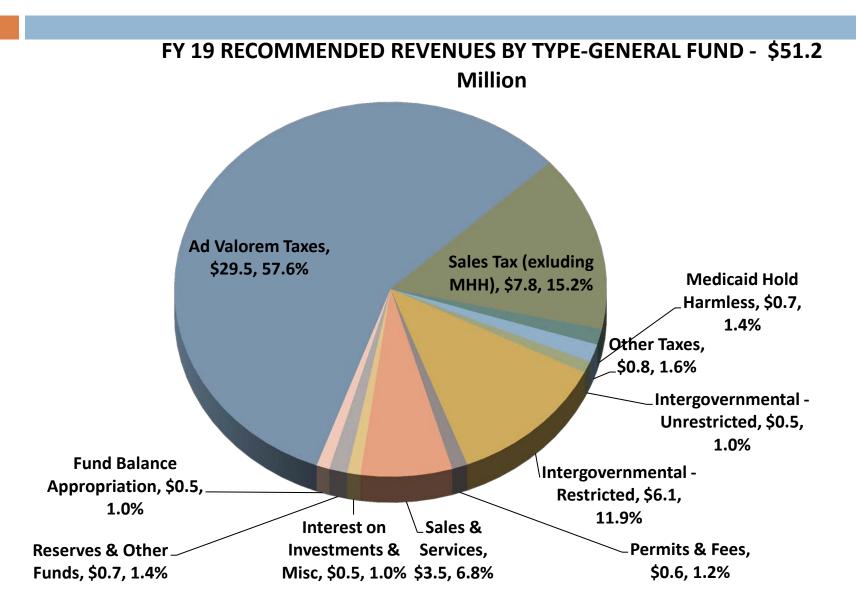

#### **Revenue Projections**

#### **Revenue Projections**

- Property Tax remains more than half of budget revenues with projected growth of 1.2%
- □ Sales Tax growth 1.4% over last year's budget
  - Sales tax loss from the County in FY 18 due to GS 105-524 is estimated to be \$99,583 due to the redistribution of taxes required in the statute
- Positive growth indicators in interest on investment, permitting and property transfer fees reflect economic growth
- Revenue Growth is steady, but administration continues to raise concern that funding increases are outpacing revenue growth in some areas

## Revenues- Assumptions & Trends

- Highest revenue source is property tax 57.5% (56.9% FY 18) of Budget and projected to grow 1.2%
  - \$.511/\$100 valuation (FY 18 reflected rate as 11<sup>th</sup> lowest in the state) with collection rate of 99.5% presumed
  - **FY** 19 Projected Tax Base is \$5.78 Billion
- Sales Tax this year running under projection due to a large jump in refunding requested. Project 1.4% growth from this year's budgeted figure (Prior mention as "donor" county with new distribution formula)
- Revenue Growth 2.27% (removing Goldenleaf, subsidy pass through, Medicaid Transportation)

### Other Revenues

- Jail inmate revenues from other counties down to \$0 (\$380k two years ago), State Misdemeanant \$4k decrease
- □ \$79k loss of Medicaid Transportation funds, 5311 Funds up \$42k
- □ \$1.9 million decrease in Intergovernmental Revenue
  - Goldenleaf Grant Booked last year \$1million
  - North Carolina handling subsidy funds differently \$800k that used to pass through as both revenue and expenditure
- Parks and Recreation Senior Center \$9k federal funds will be new
- Projected stable:
  - Elections office revenues
  - Register of deeds fees
  - Building and permit fees\*

\*By statute must support department or go into department reserve

#### Interest and Fund Balance

- Improvement in interest rates projected to generate additional \$235k
- □ \$700k from designated fund balance budgeted
  - Reserve funds designated to purpose
- \$501k from undesignated fund balance
- Impact on reserve designation of 2 cent tax increase FY 17 (\$3.6 million generated)
  - Trends for Budget vs Expenditure annually
  - □ June 30, 2018 Reserves Projections: Econ Dev: \$500k