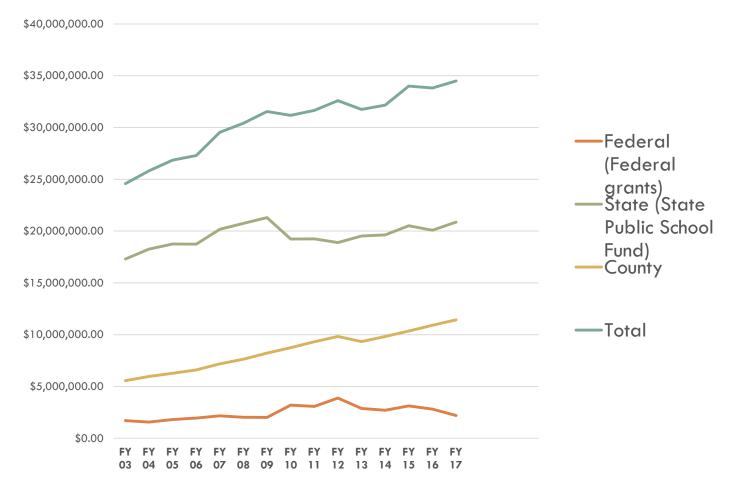

# **Education-** Peer Counties

- Education Funding has grown by an average 4.71% at the local level since FY 2003 and at 106.9% total over that time frame.
- Other County services and responsibilities have grown by an average 3.01% and by 57.8% total.
- Of ALL 100 Counties, Transylvania County ranked 70<sup>th</sup> in Student Total
- Ranked 6<sup>th</sup> highest of the 100 counties in per student total county funds for k-12 education (operating and capital)
- Ranked 4<sup>th</sup> highest per student operational funding for education from county funds

| County       | County<br>Current<br>/ADM | Total/ADM     | ADM    |
|--------------|---------------------------|---------------|--------|
| Macon        | \$1,623                   | \$2,545       | 4,398  |
| Jackson      | \$1,848                   | \$2,791       | 3,777  |
| Dare         | \$4,371                   | \$2,515       | 5,095  |
| Montgomery   | \$1,416                   | \$2,106       | 3,926  |
| Scotland     | \$1,762                   | \$2,071       | 5,871  |
| Bladen       | \$1,444                   | \$1,949       | 4,539  |
| Henderson    | \$2,002                   | \$2,613       | 13,544 |
| Polk         | \$1,271                   | Not Available | 2,098  |
| Buncombe     | \$2,565                   | \$3,687       | 28,931 |
| Ashe         | \$1,582                   | \$2,168       | 3,024  |
| Haywood      | \$2,278                   | \$2,540       | 7,173  |
| Transylvania | \$3,471                   | \$4,192       | 3,412  |