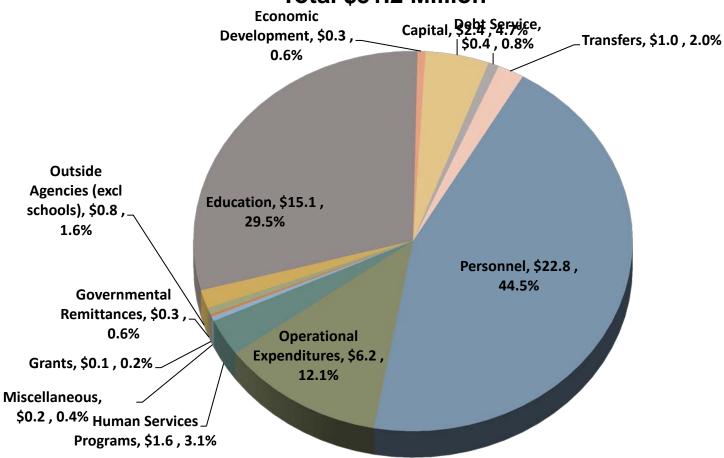

#### Expenditures FY 19 BUDGETED EXPENDITURES-GENERAL FUND BY NATURAL CLASSIFICATION Total \$51.2 Million

Most % Growth in personnel,

Decrease in % Economic Dev, Human Services (Subsidy pass through)