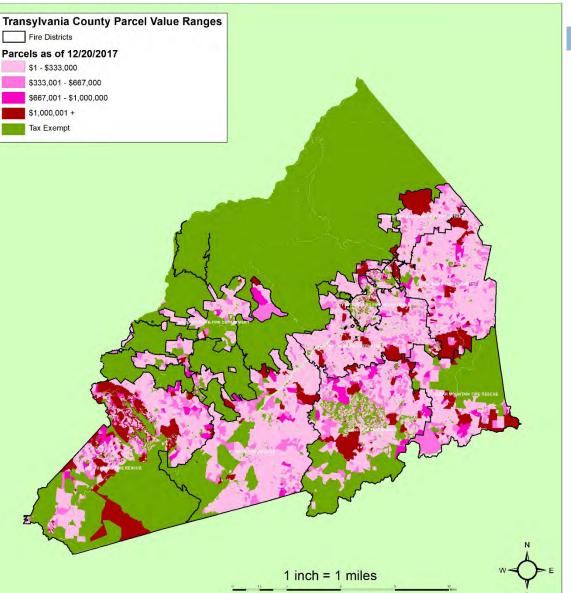

## Fire District Tax Rates

Budget Requests for funding including additional staffing and Capital requests

| District         | County Funding<br>Budget Request | Dollar<br>Change from<br>FY 18<br>approved |
|------------------|----------------------------------|--------------------------------------------|
| Sylvan Valley II | \$480,000                        | \$7,000                                    |
| Rosman           | \$654,125                        | \$129,221                                  |
| Little River     | \$457,230                        | \$12,036                                   |
| Connestee        | \$782,258                        | \$75,046                                   |
| Cedar Mountain   | \$193,100                        | -\$900                                     |
| Lake Toxaway     | \$1,012,786                      | \$232,443                                  |
| Balsam Grove     | \$97,277                         | \$0                                        |
| North Trans.     | \$291,655                        | \$134,455                                  |