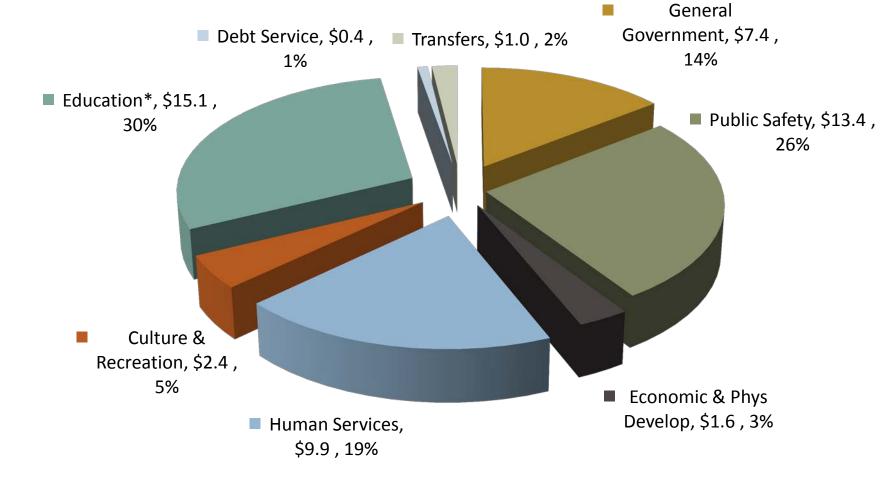

## Future Year Planning and Tax Rate

| General Fund - Budget Summary of Expenditures by |                 |              |                 |              |   |
|--------------------------------------------------|-----------------|--------------|-----------------|--------------|---|
| Function                                         |                 |              |                 |              |   |
|                                                  | FY 18-19 Change |              |                 |              |   |
|                                                  | Proposed        | %            | FY 19 vs. FY 18 |              |   |
|                                                  | <u>Budget</u>   | <u>Total</u> | <u>\$\$</u>     | <u>%</u>     |   |
| General                                          |                 |              |                 |              |   |
| Government                                       | \$7.4           | 14.5%        | \$0.1           | 0.9%         | _ |
| Public Safety                                    | \$13.4          | 26.0%        | \$0.9           | 6.1%         |   |
| Economic & Phys                                  |                 |              |                 |              |   |
| Develop                                          | \$1.6           | 3.2%         | (\$1.1)         | -39.7%       |   |
| Human Services                                   | \$9.9           | 19.3%        | (\$0.2)         | -1.8%        |   |
| Culture &                                        |                 |              |                 |              |   |
| Recreation                                       | \$2.4           | 4.7%         | \$0.0           | 2.2%         |   |
| Education*                                       | \$15.1          | 29.5%        | \$0.1           | 1.1%         |   |
| Debt Service                                     | \$0.4           | 0.8%         | \$0.0           | -2.8%        |   |
| <u>Transfers</u>                                 | <u>\$1.0</u>    | <u>2.0%</u>  | <u>\$0.2</u>    | <u>26.8%</u> |   |
| Total General                                    |                 |              |                 |              |   |
| Fund Expenditures                                | \$51.2          | 100.0%       | \$0.0           | 0.0%         |   |

Revenue Growth 2.27%

- Prior classification analysis showed expenditure growth outpacing revenue growth in two areas historicallypublic safety and education
- Education growth has been offset by roll-off of bond payments for local system. Public k-12 schools is growing 4.7% Total this year and Community College 20% (partially due to a decrease with state bond two years prior)
- Continuing increases above revenue growth will require tax increase for operations

#### Expenditures FY 19 BUDGETED EXPENDITURES - GENERAL FUND BY FUNCTION TOTAL \$51.2 Million

Most % Growth in public safety,

Decrease in % Economic Dev due to Ecusta Rd Project FY 18