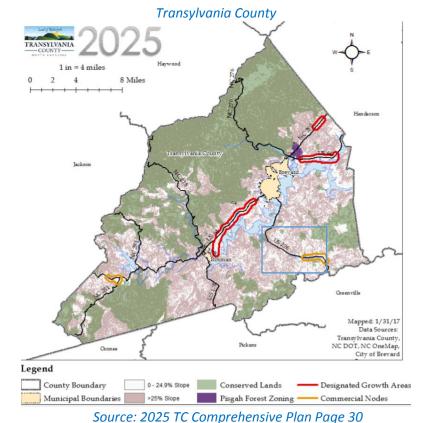

# Signage and stores on Rt 276 within 3.5 miles of See Off Mountain Road

https://static1.squarespace.com/static/56674090a128e67d423d2ee9/t/58daa6da440243dfbf5d8570/1490724581005/170328 Final+2025+Plan.pdf