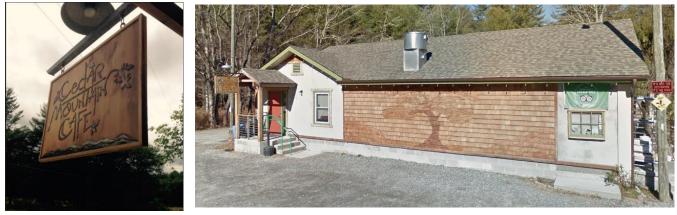

#### Cedar Mountain Café: 10667 Greenville Highway

Changes in Altitude: 10754 Greenville Highway

And ending with the Cedar Mountain end of the 7 miles – this is at the intersection of 276 and Cascade Lake Road (toward DuPont Forest) For more views of 276, see <u>http://www.scenic276arts.com/</u>