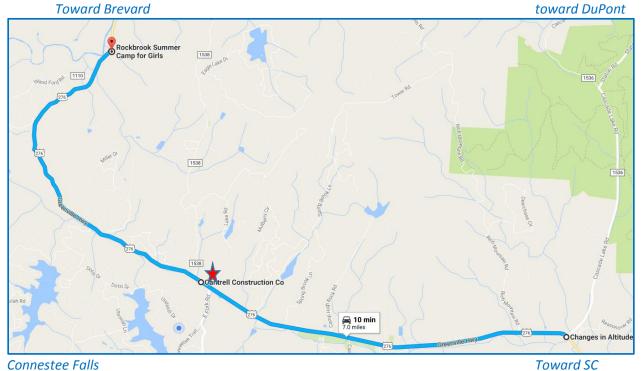

The Dollar General site is at the Northeast corner of See Off Mountain Road and Greenville Highway (Route 276), across the street from Cantrell Construction.

Route 276 Signage & Facades – 3.5 miles before and after proposed Dollar General Store Page 1 of 4

*Starting from the Brevard end of the 7 miles:* Rockbrook Camp: 3460 Greenville Highway

Mud Dabbers Pottery: 3623 Greenville Highway

Cantrell Antiques: 3927 Greenville Highway

Crone Custom Homes: 4140 Greenville Highway

Tangles Hair Design: 4468 Greenville Highway

Computer Tech Squad/Top of the Falls Realty, 5500 Greenville Highway

Connestee Falls Realty: 5500 Greenville Highway

Connestee Falls: 33 Connestee Trail

### Whiskey Creek

Stews Heating & Cooling: 6837 Greenville Highway