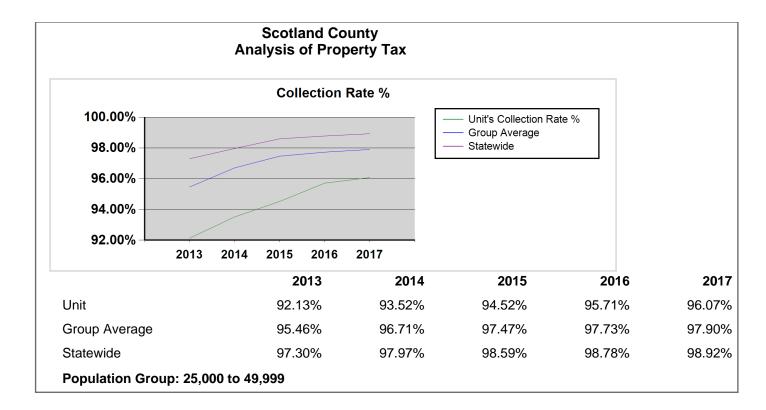

|                                 |                              |                                                                                             |          | 2017             | 2016             | 2015             | 2014             | 2013             |
|---------------------------------|------------------------------|---------------------------------------------------------------------------------------------|----------|------------------|------------------|------------------|------------------|------------------|
| Cash, Investments and Financing |                              | Assessment -to-Sales Ratio State<br>Average                                                 | AFIR     | 96.64            | 98.65            | 101.61           | 104.08           | 104.20           |
| Cash, Investments and Financing |                              | Assessed Valuation adjusted for<br>Assessed to Sales Ratio                                  | AFIR     | 2,031,477,962    | 2,086,891,010    | 2,101,007,797    | 1,907,682,891    | 1,869,660,757    |
| Cash, Investments and Financing |                              | Tax Rate Adjusted                                                                           | AFIR     | 1.0883           | 1.0500           | 1.0387           | 1.1143           | 1.1223           |
| Cash, Investments and Financing |                              | Tax Rate Adjusted Group Average                                                             | AFIR     | 0.5643           | 0.5696           | 0.5573           | 0.5586           | 0.5362           |
| Cash, Investments and Financing |                              | Tax Rate Adjusted State Average                                                             | AFIR     | 0.6424           | 0.6528           | 0.6574           | 0.6587           | 0.6451           |
| Cash, Investments and Financing |                              | Percent Collected                                                                           | Audit    | 96.07%           | 95.71%           | 94.52%           | 93.52%           | 92.13%           |
| Cash, Investments and Financing |                              | Percent Collected Group Average for<br>Counties Reporting Audit                             | Audit    | 97.90%           | 97.73%           | 97.47%           | 96.71%           | 95.46%           |
| Cash, Investments and Financing |                              | Percent Collected State Average for<br>Counties Reporting Audit                             | Audit    | 98.92%           | 98.78%           | 98.59%           | 97.97%           | 97.30%           |
| Cash, Investments and Financing |                              | Percent Collected Excluding Motor<br>Vehicles                                               | Audit    | 95.63%           | 95.22%           | 94.91%           | 94.41%           | 94.05%           |
| Cash, Investments and Financing |                              | Percent Collected Excluding Motor<br>Vehicles Group Average for Counties<br>Reporting Audit | Audit    | 97.73%           | 97.56%           | 97.33%           | 96.90%           | 96.52%           |
| Cash, Investments and Financing |                              | Percent Collected Excluding Motor<br>Vehicles State Average for Counties<br>Reporting Audit | Audit    | 98.83%           | 98.68%           | 98.50%           | 98.23%           | 98.17%           |
| Cash, Investments and Financing |                              | Percent Collected Motor Vehicles Only                                                       | Audit    | 99.77%           | 99.79%           | 91.19%           | 87.88%           | 74.89%           |
| Cash, Investments and Financing |                              | Percent Collected Motor Vehicles Only<br>Group Average for Counties Reporting<br>Audit      | Audit    | 99.95%           | 99.91%           | 99.35%           | 94.60%           | 80.97%           |
| Cash, Investments and Financing |                              | Percent Collected Motor Vehicles Only<br>State Average for Counties Reporting<br>Audit      | Audit    | 99.90%           | 99.85%           | 99.73%           | 95.11%           | 86.20%           |
| Cash, Investments and Financing |                              | Tax Uncollected                                                                             | Audit    | 873,568          | 942,961          | 1,199,109        | 1,427,679        | 1,653,799        |
| Cash, Investments and Financing |                              | Tax Uncollected Rate Equivalent                                                             | Audit    | 0.0403           | 0.0443           | 0.0566           | 0.0692           | 0.0812           |
| Debt Information                |                              | Population Group                                                                            | LGC Debt | 25,000 to 49,999 |
| Debt Information                | Ratings                      | Fitch                                                                                       | LGC Debt |                  |                  |                  |                  |                  |
| Debt Information                | Ratings                      | Moody's                                                                                     | LGC Debt | A1               | A1               | A1               | A1               | A1               |
| Debt Information                | Ratings                      | S&P                                                                                         | LGC Debt | A                | A                | A                | A                | A                |
| Debt Information                | General Obligation Debt (GO) | Enterprise                                                                                  | LGC Debt | 1,495,000        | 2,095,000        | 2,705,000        | 3,330,000        | 3,970,000        |
| Debt Information                | General Obligation Debt (GO) | General Government                                                                          | LGC Debt | 1,118,000        | 1,499,000        | 1,884,000        | 2,272,000        | 2,663,000        |
| Debt Information                | General Obligation Debt (GO) | Total                                                                                       | LGC Debt | \$2,613,000      | \$3,594,000      | \$4,589,000      | \$5,602,000      | \$6,633,000      |
| Debt Information                | General Obligation Debt (GO) | Total Per Capita                                                                            | AFIR     | 73               | 100              | 127              | 155              | 182              |
| Debt Information                | General Obligation Debt (GO) | Total Per Capita for the Population Group                                                   | AFIR     | 129              | 142              | 158              | 214              | 132              |
| Debt Information                | General Obligation Debt (GO) | Total Per Capita State Average on the<br>County and Municipality                            | AFIR     | 650              | 639              | 685              | 827              | 743              |
| Debt Information                | General Obligation Debt (GO) | Total per Assessed Valuation Adjusted for Current Year Sales                                | AFIR     | 0.1286%          | 0.1722%          | 0.2184%          | 0.2936%          | 0.3547%          |