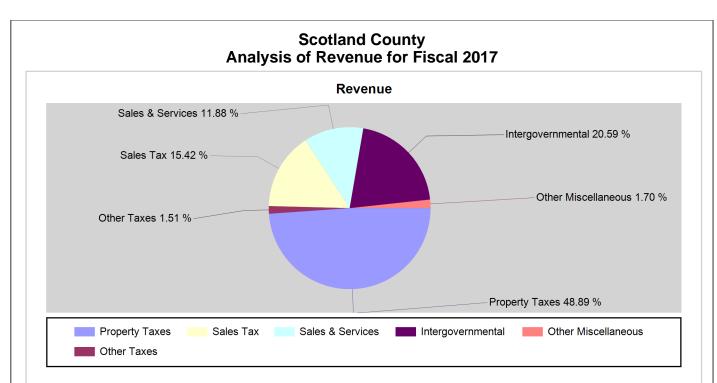

## Note: All data unless otherwise specified is for the 12 month period ending June, 30th of the designated year

|                                                       |                               |                                                      |      | 2017         | 2016         | 2015         | 2014         | 2013         |
|-------------------------------------------------------|-------------------------------|------------------------------------------------------|------|--------------|--------------|--------------|--------------|--------------|
| County Revenues and Expenditures Financial Profile    | Revenues by Source            | Property Taxes                                       | AFIR | \$22,474,465 | \$22,242,757 | \$22,369,318 | \$22,369,318 | \$21,158,472 |
| County Revenues and Expenditures Financial Profile    | Revenues by Source            | Other Taxes                                          | AFIR | 695,088      | 951,565      | 705,524      | 490,704      | 413,013      |
| County Revenues and Expenditures Financial Profile    | Revenues by Source            | Sales Tax                                            | AFIR | 7,087,877    | 5,775,637    | 5,822,427    | 5,531,033    | 5,655,718    |
| County Revenues and Expenditures Financial Profile    | Revenues by Source            | Sales & Services                                     | AFIR | 5,461,685    | 4,841,540    | 4,432,891    | 4,219,027    | 4,139,239    |
| County Revenues and Expenditures Financial Profile    | Revenues by Source            | Intergovernmental                                    | AFIR | 9,463,610    | 10,072,898   | 11,405,038   | 11,141,812   | 8,598,775    |
| County Revenues and Expenditures Financial Profile    | Revenues by Source            | Debt Proceeds                                        | AFIR | 0            | 0            | 0            | 1,161,713    | 223,805      |
| County Revenues and Expenditures Financial Profile    | Revenues by Source            | Other Miscellaneous                                  | AFIR | 783,402      | 1,553,926    | 1,833,051    | 853,799      | 639,584      |
| County Revenues and Expenditures Financial<br>Profile | Revenues by Source            | Total                                                | AFIR | \$45,966,127 | \$45,438,323 | \$46,568,249 | \$45,767,406 | \$40,828,606 |
| County Revenues and Expenditures Financial Profile    | Expenditures by Function      | Education                                            | AFIR | \$11,498,581 | \$12,000,627 | \$11,640,343 | \$11,292,010 | \$11,403,293 |
| County Revenues and Expenditures Financial Profile    | Expenditures by Function      | Debt Service                                         | AFIR | 1,895,494    | 2,008,229    | 2,055,073    | 2,001,208    | 2,198,175    |
| County Revenues and Expenditures Financial Profile    | Expenditures by Function      | Human Services                                       | AFIR | 11,927,869   | 10,914,673   | 10,777,973   | 10,295,170   | 11,109,572   |
| County Revenues and Expenditures Financial Profile    | Expenditures by Function      | General Government                                   | AFIR | 4,143,590    | 4,098,206    | 3,768,102    | 4,551,260    | 1,937,862    |
| County Revenues and Expenditures Financial Profile    | Expenditures by Function      | Public Safety                                        | AFIR | 9,330,703    | 9,313,376    | 9,265,718    | 9,711,785    | 7,436,764    |
| County Revenues and Expenditures Financial Profile    | Expenditures by Function      | Other                                                | AFIR | 5,880,146    | 5,538,701    | 7,863,123    | 4,555,776    | 5,771,701    |
| County Revenues and Expenditures Financial<br>Profile | Expenditures by Function      | Total                                                | AFIR | \$44,676,383 | \$43,873,812 | \$45,370,332 | \$42,407,209 | \$39,857,367 |
| County Revenues and Expenditures Financial Profile    | Expenditures by Object        | Salaries & Wages                                     | AFIR | \$11,399,912 | \$11,039,782 | \$10,495,048 | \$9,203,301  | \$9,925,819  |
| County Revenues and Expenditures Financial Profile    | Expenditures by Object        | Capital Outlay                                       | AFIR | 1,717,283    | 1,191,546    | 1,961,191    | 4,186,660    | 1,027,542    |
| County Revenues and Expenditures Financial Profile    | Expenditures by Object        | Other Operating                                      | AFIR | 20,350,695   | 19,923,264   | 21,571,949   | 17,725,238   | 17,500,713   |
| County Revenues and Expenditures Financial Profile    | Expenditures by Object        | Public School Capital                                | AFIR | 400,000      | 636,329      | 447,300      | 0            | 0            |
| County Revenues and Expenditures Financial Profile    | Expenditures by Object        | Public School Current                                | AFIR | 10,666,210   | 11,082,891   | 10,689,325   | 11,292,010   | 11,403,293   |
| County Revenues and Expenditures Financial Profile    | Expenditures by Object        | Public School - All Other including supplemental tax | AFIR | 142,283      | 0            | 205,519      |              |              |
| County Revenues and Expenditures Financial Profile    | Expenditures by Object        | Intergovernmental expenditures                       | AFIR | 0            | 0            | 0            | 0            | 0            |
| County Revenues and Expenditures Financial<br>Profile | Expenditures by Object        | Total                                                | AFIR | \$44,676,383 | \$43,873,812 | \$45,370,332 | \$42,407,209 | \$39,857,367 |
| County Revenues and Expenditures Financial Profile    | Per Capita Revenues by Source | Property Taxes                                       | AFIR | \$628        | \$621        | \$620        | \$618        | \$581        |
| County Revenues and Expenditures Financial Profile    | Per Capita Revenues by Source | Other Taxes                                          | AFIR | 19           | 27           | 20           | 14           | 11           |
| County Revenues and Expenditures Financial Profile    | Per Capita Revenues by Source | Sales Tax                                            | AFIR | 198          | 161          | 161          | 153          | 155          |