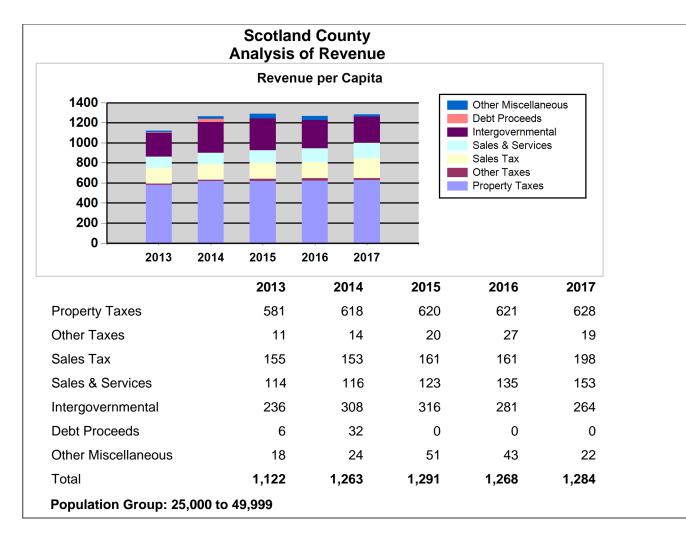

## Note: All data unless otherwise specified is for the 12 month period ending June, 30th of the designated year

|                                                       |                               |                                                      |      | 2017         | 2016         | 2015         | 2014         | 2013         |
|-------------------------------------------------------|-------------------------------|------------------------------------------------------|------|--------------|--------------|--------------|--------------|--------------|
| County Revenues and Expenditures Financial Profile    | Revenues by Source            | Property Taxes                                       | AFIR | \$22,474,465 | \$22,242,757 | \$22,369,318 | \$22,369,318 | \$21,158,472 |
| County Revenues and Expenditures Financial Profile    | Revenues by Source            | Other Taxes                                          | AFIR | 695,088      | 951,565      | 705,524      | 490,704      | 413,013      |
| County Revenues and Expenditures Financial Profile    | Revenues by Source            | Sales Tax                                            | AFIR | 7,087,877    | 5,775,637    | 5,822,427    | 5,531,033    | 5,655,718    |
| County Revenues and Expenditures Financial Profile    | Revenues by Source            | Sales & Services                                     | AFIR | 5,461,685    | 4,841,540    | 4,432,891    | 4,219,027    | 4,139,239    |
| County Revenues and Expenditures Financial Profile    | Revenues by Source            | Intergovernmental                                    | AFIR | 9,463,610    | 10,072,898   | 11,405,038   | 11,141,812   | 8,598,775    |
| County Revenues and Expenditures Financial Profile    | Revenues by Source            | Debt Proceeds                                        | AFIR | 0            | 0            | 0            | 1,161,713    | 223,805      |
| County Revenues and Expenditures Financial Profile    | Revenues by Source            | Other Miscellaneous                                  | AFIR | 783,402      | 1,553,926    | 1,833,051    | 853,799      | 639,584      |
| County Revenues and Expenditures Financial<br>Profile | Revenues by Source            | Total                                                | AFIR | \$45,966,127 | \$45,438,323 | \$46,568,249 | \$45,767,406 | \$40,828,606 |
| County Revenues and Expenditures Financial Profile    | Expenditures by Function      | Education                                            | AFIR | \$11,498,581 | \$12,000,627 | \$11,640,343 | \$11,292,010 | \$11,403,293 |
| County Revenues and Expenditures Financial Profile    | Expenditures by Function      | Debt Service                                         | AFIR | 1,895,494    | 2,008,229    | 2,055,073    | 2,001,208    | 2,198,175    |
| County Revenues and Expenditures Financial Profile    | Expenditures by Function      | Human Services                                       | AFIR | 11,927,869   | 10,914,673   | 10,777,973   | 10,295,170   | 11,109,572   |
| County Revenues and Expenditures Financial Profile    | Expenditures by Function      | General Government                                   | AFIR | 4,143,590    | 4,098,206    | 3,768,102    | 4,551,260    | 1,937,862    |
| County Revenues and Expenditures Financial Profile    | Expenditures by Function      | Public Safety                                        | AFIR | 9,330,703    | 9,313,376    | 9,265,718    | 9,711,785    | 7,436,764    |
| County Revenues and Expenditures Financial Profile    | Expenditures by Function      | Other                                                | AFIR | 5,880,146    | 5,538,701    | 7,863,123    | 4,555,776    | 5,771,701    |
| County Revenues and Expenditures Financial<br>Profile | Expenditures by Function      | Total                                                | AFIR | \$44,676,383 | \$43,873,812 | \$45,370,332 | \$42,407,209 | \$39,857,367 |
| County Revenues and Expenditures Financial Profile    | Expenditures by Object        | Salaries & Wages                                     | AFIR | \$11,399,912 | \$11,039,782 | \$10,495,048 | \$9,203,301  | \$9,925,819  |
| County Revenues and Expenditures Financial Profile    | Expenditures by Object        | Capital Outlay                                       | AFIR | 1,717,283    | 1,191,546    | 1,961,191    | 4,186,660    | 1,027,542    |
| County Revenues and Expenditures Financial Profile    | Expenditures by Object        | Other Operating                                      | AFIR | 20,350,695   | 19,923,264   | 21,571,949   | 17,725,238   | 17,500,713   |
| County Revenues and Expenditures Financial Profile    | Expenditures by Object        | Public School Capital                                | AFIR | 400,000      | 636,329      | 447,300      | 0            | 0            |
| County Revenues and Expenditures Financial Profile    | Expenditures by Object        | Public School Current                                | AFIR | 10,666,210   | 11,082,891   | 10,689,325   | 11,292,010   | 11,403,293   |
| County Revenues and Expenditures Financial Profile    | Expenditures by Object        | Public School - All Other including supplemental tax | AFIR | 142,283      | 0            | 205,519      |              |              |
| County Revenues and Expenditures Financial Profile    | Expenditures by Object        | Intergovernmental expenditures                       | AFIR | 0            | 0            | 0            | 0            | 0            |
| County Revenues and Expenditures Financial<br>Profile | Expenditures by Object        | Total                                                | AFIR | \$44,676,383 | \$43,873,812 | \$45,370,332 | \$42,407,209 | \$39,857,367 |
| County Revenues and Expenditures Financial Profile    | Per Capita Revenues by Source | Property Taxes                                       | AFIR | \$628        | \$621        | \$620        | \$618        | \$581        |
| County Revenues and Expenditures Financial Profile    | Per Capita Revenues by Source | Other Taxes                                          | AFIR | 19           | 27           | 20           | 14           | 11           |
| County Revenues and Expenditures Financial Profile    | Per Capita Revenues by Source | Sales Tax                                            | AFIR | 198          | 161          | 161          | 153          | 155          |

|                                                       |                                                                                 |                                                      |      | 2017    | 2016    | 2015    | 2014    | 2013    |
|-------------------------------------------------------|---------------------------------------------------------------------------------|------------------------------------------------------|------|---------|---------|---------|---------|---------|
| County Revenues and Expenditures Financial Profile    | Per Capita Revenues by Source                                                   | Sales & Services                                     | AFIR | 153     | 135     | 123     | 116     | 114     |
| County Revenues and Expenditures Financial Profile    | Per Capita Revenues by Source                                                   | Intergovernmental                                    | AFIR | 264     | 281     | 316     | 308     | 236     |
| County Revenues and Expenditures Financial Profile    | Per Capita Revenues by Source                                                   | Debt Proceeds                                        | AFIR | 0       | 0       | 0       | 32      | 6       |
| County Revenues and Expenditures Financial Profile    | Per Capita Revenues by Source                                                   | Other Miscellaneous                                  | AFIR | 22      | 43      | 51      | 24      | 18      |
| County Revenues and Expenditures Financial<br>Profile | Per Capita Revenues by Source                                                   | Total                                                | AFIR | \$1,284 | \$1,268 | \$1,291 | \$1,263 | \$1,122 |
| County Revenues and Expenditures Financial Profile    | Per Capita Expenditures by<br>Function                                          | Education                                            | AFIR | \$321   | \$335   | \$323   | \$312   | \$313   |
| County Revenues and Expenditures Financial Profile    | Per Capita Expenditures by<br>Function                                          | Debt Service                                         | AFIR | 53      | 56      | 57      | 55      | 60      |
| County Revenues and Expenditures Financial Profile    | Per Capita Expenditures by<br>Function                                          | Human Services                                       | AFIR | 333     | 305     | 299     | 284     | 305     |
| County Revenues and Expenditures Financial Profile    | Per Capita Expenditures by<br>Function                                          | General Government                                   | AFIR | 116     | 114     | 105     | 126     | 53      |
| County Revenues and Expenditures Financial Profile    | Per Capita Expenditures by<br>Function                                          | Public Safety                                        | AFIR | 261     | 260     | 257     | 268     | 204     |
| County Revenues and Expenditures Financial Profile    | Per Capita Expenditures by<br>Function                                          | Other                                                | AFIR | 164     | 155     | 218     | 126     | 159     |
| County Revenues and Expenditures Financial<br>Profile | Per Capita Expenditures by<br>Function                                          | Total                                                | AFIR | \$1,248 | \$1,225 | \$1,258 | \$1,171 | \$1,095 |
| County Revenues and Expenditures Financial Profile    | Per Capita Expenditures by Object                                               | Salaries & Wages                                     | AFIR | \$319   | \$308   | \$291   | \$254   | \$273   |
| County Revenues and Expenditures Financial Profile    | Per Capita Expenditures by Object                                               | Capital Outlay                                       | AFIR | 48      | 33      | 54      | 116     | 28      |
| County Revenues and Expenditures Financial Profile    | Per Capita Expenditures by Object                                               | Other Operating                                      | AFIR | 569     | 556     | 598     | 489     | 481     |
| County Revenues and Expenditures Financial Profile    | Per Capita Expenditures by Object                                               | Public School Capital                                | AFIR | 11      | 18      | 12      | 0       | 0       |
| County Revenues and Expenditures Financial Profile    | Per Capita Expenditures by Object                                               | Public School Current                                | AFIR | 298     | 309     | 296     | 312     | 313     |
| County Revenues and Expenditures Financial Profile    | Per Capita Expenditures by Object                                               | Public School - All Other including supplemental tax | AFIR | 4       | 0       | 6       |         |         |
| County Revenues and Expenditures Financial Profile    | Per Capita Expenditures by Object                                               | Intergovernmental expenditures                       | AFIR | 0       | 0       | 0       | 0       | 0       |
| County Revenues and Expenditures Financial<br>Profile | Per Capita Expenditures by<br>Object                                            | Total                                                | AFIR | \$1,248 | \$1,225 | \$1,258 | \$1,171 | \$1,095 |
| County Revenues and Expenditures Financial Profile    | Group Average Per Capita for<br>Counties Reporting AFIR -<br>Revenues by Source | Property Taxes                                       | AFIR | \$713   | \$708   | \$676   | \$662   | \$603   |
| County Revenues and Expenditures Financial Profile    | Group Average Per Capita for<br>Counties Reporting AFIR -<br>Revenues by Source | Other Taxes                                          | AFIR | 93      | 82      | 83      | 56      | 54      |
| County Revenues and Expenditures Financial Profile    | Group Average Per Capita for<br>Counties Reporting AFIR -<br>Revenues by Source | Sales Tax                                            | AFIR | 220     | 198     | 187     | 170     | 160     |
| County Revenues and Expenditures Financial Profile    | Group Average Per Capita for<br>Counties Reporting AFIR -<br>Revenues by Source | Sales & Services                                     | AFIR | 232     | 224     | 223     | 207     | 200     |
| County Revenues and Expenditures Financial Profile    | Group Average Per Capita for<br>Counties Reporting AFIR -<br>Revenues by Source | Intergovernmental                                    | AFIR | 303     | 281     | 270     | 261     | 271     |