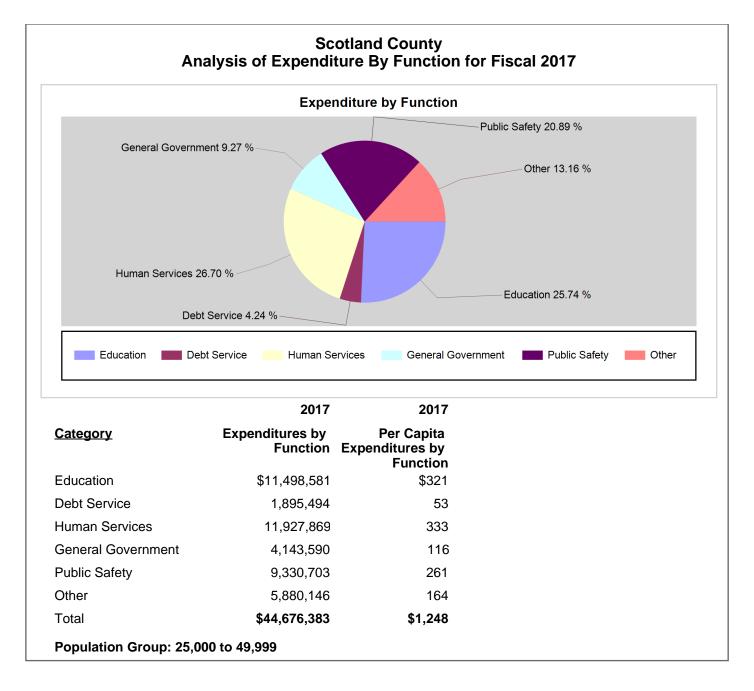

## Note: All data unless otherwise specified is for the 12 month period ending June, 30th of the designated year

|                                                       |                               |                                                      |      | 2017         | 2016         | 2015         | 2014         | 2013         |
|-------------------------------------------------------|-------------------------------|------------------------------------------------------|------|--------------|--------------|--------------|--------------|--------------|
| County Revenues and Expenditures Financial Profile    | Revenues by Source            | Property Taxes                                       | AFIR | \$22,474,465 | \$22,242,757 | \$22,369,318 | \$22,369,318 | \$21,158,472 |
| County Revenues and Expenditures Financial Profile    | Revenues by Source            | Other Taxes                                          | AFIR | 695,088      | 951,565      | 705,524      | 490,704      | 413,013      |
| County Revenues and Expenditures Financial Profile    | Revenues by Source            | Sales Tax                                            | AFIR | 7,087,877    | 5,775,637    | 5,822,427    | 5,531,033    | 5,655,718    |
| County Revenues and Expenditures Financial Profile    | Revenues by Source            | Sales & Services                                     | AFIR | 5,461,685    | 4,841,540    | 4,432,891    | 4,219,027    | 4,139,239    |
| County Revenues and Expenditures Financial Profile    | Revenues by Source            | Intergovernmental                                    | AFIR | 9,463,610    | 10,072,898   | 11,405,038   | 11,141,812   | 8,598,775    |
| County Revenues and Expenditures Financial Profile    | Revenues by Source            | Debt Proceeds                                        | AFIR | 0            | 0            | 0            | 1,161,713    | 223,805      |
| County Revenues and Expenditures Financial Profile    | Revenues by Source            | Other Miscellaneous                                  | AFIR | 783,402      | 1,553,926    | 1,833,051    | 853,799      | 639,584      |
| County Revenues and Expenditures Financial<br>Profile | Revenues by Source            | Total                                                | AFIR | \$45,966,127 | \$45,438,323 | \$46,568,249 | \$45,767,406 | \$40,828,606 |
| County Revenues and Expenditures Financial Profile    | Expenditures by Function      | Education                                            | AFIR | \$11,498,581 | \$12,000,627 | \$11,640,343 | \$11,292,010 | \$11,403,293 |
| County Revenues and Expenditures Financial Profile    | Expenditures by Function      | Debt Service                                         | AFIR | 1,895,494    | 2,008,229    | 2,055,073    | 2,001,208    | 2,198,175    |
| County Revenues and Expenditures Financial Profile    | Expenditures by Function      | Human Services                                       | AFIR | 11,927,869   | 10,914,673   | 10,777,973   | 10,295,170   | 11,109,572   |
| County Revenues and Expenditures Financial Profile    | Expenditures by Function      | General Government                                   | AFIR | 4,143,590    | 4,098,206    | 3,768,102    | 4,551,260    | 1,937,862    |
| County Revenues and Expenditures Financial Profile    | Expenditures by Function      | Public Safety                                        | AFIR | 9,330,703    | 9,313,376    | 9,265,718    | 9,711,785    | 7,436,764    |
| County Revenues and Expenditures Financial Profile    | Expenditures by Function      | Other                                                | AFIR | 5,880,146    | 5,538,701    | 7,863,123    | 4,555,776    | 5,771,701    |
| County Revenues and Expenditures Financial<br>Profile | Expenditures by Function      | Total                                                | AFIR | \$44,676,383 | \$43,873,812 | \$45,370,332 | \$42,407,209 | \$39,857,367 |
| County Revenues and Expenditures Financial Profile    | Expenditures by Object        | Salaries & Wages                                     | AFIR | \$11,399,912 | \$11,039,782 | \$10,495,048 | \$9,203,301  | \$9,925,819  |
| County Revenues and Expenditures Financial Profile    | Expenditures by Object        | Capital Outlay                                       | AFIR | 1,717,283    | 1,191,546    | 1,961,191    | 4,186,660    | 1,027,542    |
| County Revenues and Expenditures Financial Profile    | Expenditures by Object        | Other Operating                                      | AFIR | 20,350,695   | 19,923,264   | 21,571,949   | 17,725,238   | 17,500,713   |
| County Revenues and Expenditures Financial Profile    | Expenditures by Object        | Public School Capital                                | AFIR | 400,000      | 636,329      | 447,300      | 0            | 0            |
| County Revenues and Expenditures Financial Profile    | Expenditures by Object        | Public School Current                                | AFIR | 10,666,210   | 11,082,891   | 10,689,325   | 11,292,010   | 11,403,293   |
| County Revenues and Expenditures Financial Profile    | Expenditures by Object        | Public School - All Other including supplemental tax | AFIR | 142,283      | 0            | 205,519      |              |              |
| County Revenues and Expenditures Financial Profile    | Expenditures by Object        | Intergovernmental expenditures                       | AFIR | 0            | 0            | 0            | 0            | 0            |
| County Revenues and Expenditures Financial<br>Profile | Expenditures by Object        | Total                                                | AFIR | \$44,676,383 | \$43,873,812 | \$45,370,332 | \$42,407,209 | \$39,857,367 |
| County Revenues and Expenditures Financial Profile    | Per Capita Revenues by Source | Property Taxes                                       | AFIR | \$628        | \$621        | \$620        | \$618        | \$581        |
| County Revenues and Expenditures Financial Profile    | Per Capita Revenues by Source | Other Taxes                                          | AFIR | 19           | 27           | 20           | 14           | 11           |
| County Revenues and Expenditures Financial Profile    | Per Capita Revenues by Source | Sales Tax                                            | AFIR | 198          | 161          | 161          | 153          | 155          |

|                                                       |                                                                                 |                                                      |      | 2017    | 2016    | 2015    | 2014    | 2013    |
|-------------------------------------------------------|---------------------------------------------------------------------------------|------------------------------------------------------|------|---------|---------|---------|---------|---------|
| County Revenues and Expenditures Financial Profile    | Per Capita Revenues by Source                                                   | Sales & Services                                     | AFIR | 153     | 135     | 123     | 116     | 114     |
| County Revenues and Expenditures Financial Profile    | Per Capita Revenues by Source                                                   | Intergovernmental                                    | AFIR | 264     | 281     | 316     | 308     | 236     |
| County Revenues and Expenditures Financial Profile    | Per Capita Revenues by Source                                                   | Debt Proceeds                                        | AFIR | 0       | 0       | 0       | 32      | 6       |
| County Revenues and Expenditures Financial Profile    | Per Capita Revenues by Source                                                   | Other Miscellaneous                                  | AFIR | 22      | 43      | 51      | 24      | 18      |
| County Revenues and Expenditures Financial<br>Profile | Per Capita Revenues by Source                                                   | Total                                                | AFIR | \$1,284 | \$1,268 | \$1,291 | \$1,263 | \$1,122 |
| County Revenues and Expenditures Financial Profile    | Per Capita Expenditures by<br>Function                                          | Education                                            | AFIR | \$321   | \$335   | \$323   | \$312   | \$313   |
| County Revenues and Expenditures Financial Profile    | Per Capita Expenditures by<br>Function                                          | Debt Service                                         | AFIR | 53      | 56      | 57      | 55      | 60      |
| County Revenues and Expenditures Financial Profile    | Per Capita Expenditures by<br>Function                                          | Human Services                                       | AFIR | 333     | 305     | 299     | 284     | 305     |
| County Revenues and Expenditures Financial Profile    | Per Capita Expenditures by<br>Function                                          | General Government                                   | AFIR | 116     | 114     | 105     | 126     | 53      |
| County Revenues and Expenditures Financial Profile    | Per Capita Expenditures by<br>Function                                          | Public Safety                                        | AFIR | 261     | 260     | 257     | 268     | 204     |
| County Revenues and Expenditures Financial Profile    | Per Capita Expenditures by<br>Function                                          | Other                                                | AFIR | 164     | 155     | 218     | 126     | 159     |
| County Revenues and Expenditures Financial<br>Profile | Per Capita Expenditures by<br>Function                                          | Total                                                | AFIR | \$1,248 | \$1,225 | \$1,258 | \$1,171 | \$1,095 |
| County Revenues and Expenditures Financial Profile    | Per Capita Expenditures by Object                                               | Salaries & Wages                                     | AFIR | \$319   | \$308   | \$291   | \$254   | \$273   |
| County Revenues and Expenditures Financial Profile    | Per Capita Expenditures by Object                                               | Capital Outlay                                       | AFIR | 48      | 33      | 54      | 116     | 28      |
| County Revenues and Expenditures Financial Profile    | Per Capita Expenditures by Object                                               | Other Operating                                      | AFIR | 569     | 556     | 598     | 489     | 481     |
| County Revenues and Expenditures Financial Profile    | Per Capita Expenditures by Object                                               | Public School Capital                                | AFIR | 11      | 18      | 12      | 0       | 0       |
| County Revenues and Expenditures Financial Profile    | Per Capita Expenditures by Object                                               | Public School Current                                | AFIR | 298     | 309     | 296     | 312     | 313     |
| County Revenues and Expenditures Financial Profile    | Per Capita Expenditures by Object                                               | Public School - All Other including supplemental tax | AFIR | 4       | 0       | 6       |         |         |
| County Revenues and Expenditures Financial Profile    | Per Capita Expenditures by Object                                               | Intergovernmental expenditures                       | AFIR | 0       | 0       | 0       | 0       | 0       |
| County Revenues and Expenditures Financial<br>Profile | Per Capita Expenditures by<br>Object                                            | Total                                                | AFIR | \$1,248 | \$1,225 | \$1,258 | \$1,171 | \$1,095 |
| County Revenues and Expenditures Financial Profile    | Group Average Per Capita for<br>Counties Reporting AFIR -<br>Revenues by Source | Property Taxes                                       | AFIR | \$713   | \$708   | \$676   | \$662   | \$603   |
| County Revenues and Expenditures Financial Profile    | Group Average Per Capita for<br>Counties Reporting AFIR -<br>Revenues by Source | Other Taxes                                          | AFIR | 93      | 82      | 83      | 56      | 54      |
| County Revenues and Expenditures Financial Profile    | Group Average Per Capita for<br>Counties Reporting AFIR -<br>Revenues by Source | Sales Tax                                            | AFIR | 220     | 198     | 187     | 170     | 160     |
| County Revenues and Expenditures Financial Profile    | Group Average Per Capita for<br>Counties Reporting AFIR -<br>Revenues by Source | Sales & Services                                     | AFIR | 232     | 224     | 223     | 207     | 200     |
| County Revenues and Expenditures Financial Profile    | Group Average Per Capita for<br>Counties Reporting AFIR -<br>Revenues by Source | Intergovernmental                                    | AFIR | 303     | 281     | 270     | 261     | 271     |