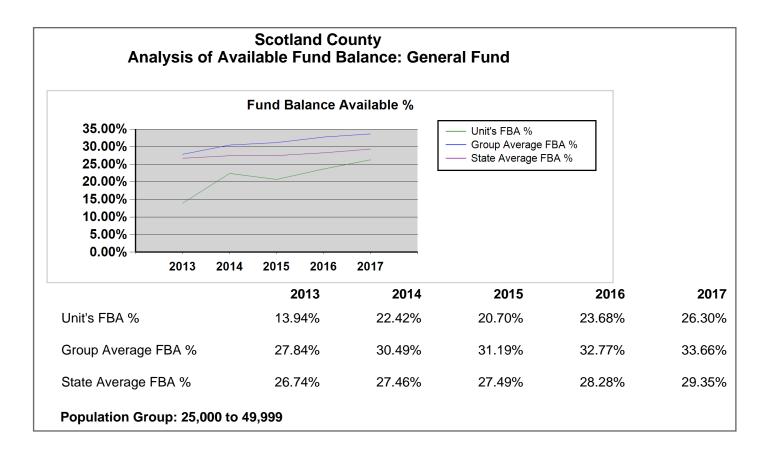

|                                                    |                              |                                                                                          |       | 2017             | 2016             | 2015             | 2014             | 2013             |
|----------------------------------------------------|------------------------------|------------------------------------------------------------------------------------------|-------|------------------|------------------|------------------|------------------|------------------|
| County Revenues and Expenditures Financial Profile |                              | Number of Reporting (AFIR) Counties in Group                                             | AFIR  | 20               | 20               | 21               | 20               | 20               |
| County Revenues and Expenditures Financial Profile |                              | Average Population of Counties<br>Reporting AFIR in Group                                | AFIR  | 37,818           | 37,631           | 36,966           | 37,522           | 37,726           |
| General Fund                                       |                              | General Fund revenues                                                                    | Audit | \$40,966,442     | \$40,663,559     | \$42,135,288     | \$38,649,231     | \$37,300,894     |
| General Fund                                       |                              | General Fund expenditures                                                                | Audit | 39,629,246       | 39,927,237       | 40,917,944       | 36,763,480       | 36,553,001       |
| General Fund                                       |                              | Operating transfers in                                                                   | Audit | 0                | 0                | 0                | 0                | 40,829           |
| General Fund                                       |                              | Operating transfers out                                                                  | Audit | 220,000          | 404,120          | 75,000           | 75,000           | 180,000          |
| General Fund                                       |                              | Proceeds from capital leases and installment purchases                                   | Audit | 0                | 0                | 0                | 1,161,713        | 223,805          |
| General Fund                                       |                              | Other items                                                                              | Audit | 0                | 0                | 0                | 0                | 0                |
| General Fund                                       |                              | Excess of revenues and other sources over (under) expenditures and other uses            | Audit | \$1,117,196      | \$332,202        | \$1,142,344      | \$2,972,464      | \$832,527        |
| General Fund                                       | Fund balance available (FBA) | In dollars                                                                               | Audit | \$10,479,717     | \$9,550,652      | \$8,487,176      | \$7,997,717      | \$5,089,889      |
| General Fund                                       | Fund balance available (FBA) | FBA as a % of GF Net Expenditures:<br>Unit's FBA %                                       | AFIR  | 26.30%           | 23.68%           | 20.70%           | 22.42%           | 13.94%           |
| General Fund                                       | Fund balance available (FBA) | FBA as a % of GF Net Expenditures:<br>Group Average FBA % of Counties<br>Reporting Audit | AFIR  | 33.66%           | 32.77%           | 31.19%           | 30.49%           | 27.84%           |
| General Fund                                       | Fund balance available (FBA) | FBA as a % of GF Net Expenditures:<br>State Average FBA % of Counties<br>Reporting Audit | AFIR  | 29.35%           | 28.28%           | 27.49%           | 27.46%           | 26.74%           |
| General Fund                                       | Fund balance available (FBA) | Number of Counties Reporting Audit in Group                                              | Audit | 21               | 21               | 21               | 20               | 21               |
| Cash, Investments and Financing                    |                              | Population at July 1st of the Previous Year                                              | NCDOR | 35,789           | 35,821           | 36,058           | 36,223           | 36,387           |
| Cash, Investments and Financing                    |                              | Population Group                                                                         | AFIR  | 25,000 to 49,999 |
| Cash, Investments and Financing                    |                              | Cash & Investments at June 30th                                                          | Audit | 15,334,914       | 13,847,668       | 12,460,020       | 11,719,779       | 8,216,874        |
| Cash, Investments and Financing                    |                              | Investment Earnings                                                                      | AFIR  |                  |                  | 18,657           | 17,483           | 16,951           |
| Cash, Investments and Financing                    |                              | Tax Rate Equivalent                                                                      | AFIR  | 0.0000           | 0.0000           | 0.0009           | 0.0008           | 0.0008           |
| Cash, Investments and Financing                    |                              | Tax Rate Equivalent: Group Average of Counties Reporting AFIR                            | AFIR  |                  |                  | 0.0016           | 0.0007           | 0.0011           |
| Cash, Investments and Financing                    |                              | Tax Rate Equivalent: State Average for<br>Counties Reporting AFIR                        | AFIR  |                  |                  | 0.0037           | 0.0031           | 0.0035           |
| Cash, Investments and Financing                    |                              | Latest year of Revaluation                                                               | NCDOR | 2011             | 2011             | 2011             | 2011             | 2011             |
| Cash, Investments and Financing                    |                              | January 1, Prior Year Assessed Valuation                                                 | NCDOR | 2,167,586,985    | 2,127,376,696    | 2,118,656,262    | 2,063,731,352    | 2,037,182,361    |
| Cash, Investments and Financing                    |                              | Tax Rate                                                                                 | NCDOR | 1.0200           | 1.0300           | 1.0300           | 1.0300           | 1.0300           |
| Cash, Investments and Financing                    |                              | Tax Rate Group Average                                                                   | AFIR  | 0.5648           | 0.5413           | 0.5203           | 0.5150           | 0.4875           |
| Cash, Investments and Financing                    |                              | Tax Rate State Average                                                                   | AFIR  | 0.6648           | 0.6617           | 0.6470           | 0.6329           | 0.6192           |
| Cash, Investments and Financing                    |                              | Assessment -to-Sales Ratio                                                               | NCDOR | 106.70           | 101.94           | 100.84           | 108.18           | 108.96           |
| Cash, Investments and Financing                    |                              | Assessment -to-Sales Ratio Group<br>Average                                              | AFIR  | 99.92            | 105.24           | 107.11           | 108.47           | 110.01           |