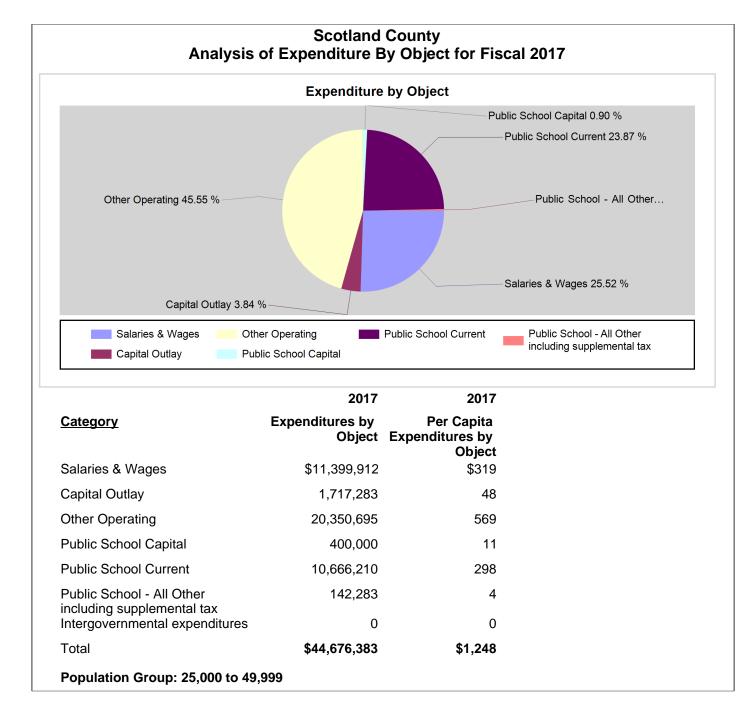

## Note: All data unless otherwise specified is for the 12 month period ending June, 30th of the designated year

|                                                       |                               |                                                      |      | 2017         | 2016         | 2015         | 2014         | 2013         |
|-------------------------------------------------------|-------------------------------|------------------------------------------------------|------|--------------|--------------|--------------|--------------|--------------|
| County Revenues and Expenditures Financial Profile    | Revenues by Source            | Property Taxes                                       | AFIR | \$22,474,465 | \$22,242,757 | \$22,369,318 | \$22,369,318 | \$21,158,472 |
| County Revenues and Expenditures Financial Profile    | Revenues by Source            | Other Taxes                                          | AFIR | 695,088      | 951,565      | 705,524      | 490,704      | 413,013      |
| County Revenues and Expenditures Financial Profile    | Revenues by Source            | Sales Tax                                            | AFIR | 7,087,877    | 5,775,637    | 5,822,427    | 5,531,033    | 5,655,718    |
| County Revenues and Expenditures Financial Profile    | Revenues by Source            | Sales & Services                                     | AFIR | 5,461,685    | 4,841,540    | 4,432,891    | 4,219,027    | 4,139,239    |
| County Revenues and Expenditures Financial Profile    | Revenues by Source            | Intergovernmental                                    | AFIR | 9,463,610    | 10,072,898   | 11,405,038   | 11,141,812   | 8,598,775    |
| County Revenues and Expenditures Financial Profile    | Revenues by Source            | Debt Proceeds                                        | AFIR | 0            | 0            | 0            | 1,161,713    | 223,805      |
| County Revenues and Expenditures Financial Profile    | Revenues by Source            | Other Miscellaneous                                  | AFIR | 783,402      | 1,553,926    | 1,833,051    | 853,799      | 639,584      |
| County Revenues and Expenditures Financial<br>Profile | Revenues by Source            | Total                                                | AFIR | \$45,966,127 | \$45,438,323 | \$46,568,249 | \$45,767,406 | \$40,828,606 |
| County Revenues and Expenditures Financial Profile    | Expenditures by Function      | Education                                            | AFIR | \$11,498,581 | \$12,000,627 | \$11,640,343 | \$11,292,010 | \$11,403,293 |
| County Revenues and Expenditures Financial Profile    | Expenditures by Function      | Debt Service                                         | AFIR | 1,895,494    | 2,008,229    | 2,055,073    | 2,001,208    | 2,198,175    |
| County Revenues and Expenditures Financial Profile    | Expenditures by Function      | Human Services                                       | AFIR | 11,927,869   | 10,914,673   | 10,777,973   | 10,295,170   | 11,109,572   |
| County Revenues and Expenditures Financial Profile    | Expenditures by Function      | General Government                                   | AFIR | 4,143,590    | 4,098,206    | 3,768,102    | 4,551,260    | 1,937,862    |
| County Revenues and Expenditures Financial Profile    | Expenditures by Function      | Public Safety                                        | AFIR | 9,330,703    | 9,313,376    | 9,265,718    | 9,711,785    | 7,436,764    |
| County Revenues and Expenditures Financial Profile    | Expenditures by Function      | Other                                                | AFIR | 5,880,146    | 5,538,701    | 7,863,123    | 4,555,776    | 5,771,701    |
| County Revenues and Expenditures Financial<br>Profile | Expenditures by Function      | Total                                                | AFIR | \$44,676,383 | \$43,873,812 | \$45,370,332 | \$42,407,209 | \$39,857,367 |
| County Revenues and Expenditures Financial Profile    | Expenditures by Object        | Salaries & Wages                                     | AFIR | \$11,399,912 | \$11,039,782 | \$10,495,048 | \$9,203,301  | \$9,925,819  |
| County Revenues and Expenditures Financial Profile    | Expenditures by Object        | Capital Outlay                                       | AFIR | 1,717,283    | 1,191,546    | 1,961,191    | 4,186,660    | 1,027,542    |
| County Revenues and Expenditures Financial Profile    | Expenditures by Object        | Other Operating                                      | AFIR | 20,350,695   | 19,923,264   | 21,571,949   | 17,725,238   | 17,500,713   |
| County Revenues and Expenditures Financial Profile    | Expenditures by Object        | Public School Capital                                | AFIR | 400,000      | 636,329      | 447,300      | 0            | 0            |
| County Revenues and Expenditures Financial Profile    | Expenditures by Object        | Public School Current                                | AFIR | 10,666,210   | 11,082,891   | 10,689,325   | 11,292,010   | 11,403,293   |
| County Revenues and Expenditures Financial Profile    | Expenditures by Object        | Public School - All Other including supplemental tax | AFIR | 142,283      | 0            | 205,519      |              |              |
| County Revenues and Expenditures Financial Profile    | Expenditures by Object        | Intergovernmental expenditures                       | AFIR | 0            | 0            | 0            | 0            | 0            |
| County Revenues and Expenditures Financial<br>Profile | Expenditures by Object        | Total                                                | AFIR | \$44,676,383 | \$43,873,812 | \$45,370,332 | \$42,407,209 | \$39,857,367 |
| County Revenues and Expenditures Financial Profile    | Per Capita Revenues by Source | Property Taxes                                       | AFIR | \$628        | \$621        | \$620        | \$618        | \$581        |
| County Revenues and Expenditures Financial Profile    | Per Capita Revenues by Source | Other Taxes                                          | AFIR | 19           | 27           | 20           | 14           | 11           |
| County Revenues and Expenditures Financial Profile    | Per Capita Revenues by Source | Sales Tax                                            | AFIR | 198          | 161          | 161          | 153          | 155          |

|                                                       |                                                                                 |                                                      |      | 2017    | 2016    | 2015    | 2014    | 2013    |
|-------------------------------------------------------|---------------------------------------------------------------------------------|------------------------------------------------------|------|---------|---------|---------|---------|---------|
| County Revenues and Expenditures Financial Profile    | Per Capita Revenues by Source                                                   | Sales & Services                                     | AFIR | 153     | 135     | 123     | 116     | 114     |
| County Revenues and Expenditures Financial Profile    | Per Capita Revenues by Source                                                   | Intergovernmental                                    | AFIR | 264     | 281     | 316     | 308     | 236     |
| County Revenues and Expenditures Financial Profile    | Per Capita Revenues by Source                                                   | Debt Proceeds                                        | AFIR | 0       | 0       | 0       | 32      | 6       |
| County Revenues and Expenditures Financial Profile    | Per Capita Revenues by Source                                                   | Other Miscellaneous                                  | AFIR | 22      | 43      | 51      | 24      | 18      |
| County Revenues and Expenditures Financial<br>Profile | Per Capita Revenues by Source                                                   | Total                                                | AFIR | \$1,284 | \$1,268 | \$1,291 | \$1,263 | \$1,122 |
| County Revenues and Expenditures Financial Profile    | Per Capita Expenditures by<br>Function                                          | Education                                            | AFIR | \$321   | \$335   | \$323   | \$312   | \$313   |
| County Revenues and Expenditures Financial Profile    | Per Capita Expenditures by<br>Function                                          | Debt Service                                         | AFIR | 53      | 56      | 57      | 55      | 60      |
| County Revenues and Expenditures Financial Profile    | Per Capita Expenditures by<br>Function                                          | Human Services                                       | AFIR | 333     | 305     | 299     | 284     | 305     |
| County Revenues and Expenditures Financial Profile    | Per Capita Expenditures by<br>Function                                          | General Government                                   | AFIR | 116     | 114     | 105     | 126     | 53      |
| County Revenues and Expenditures Financial Profile    | Per Capita Expenditures by<br>Function                                          | Public Safety                                        | AFIR | 261     | 260     | 257     | 268     | 204     |
| County Revenues and Expenditures Financial Profile    | Per Capita Expenditures by<br>Function                                          | Other                                                | AFIR | 164     | 155     | 218     | 126     | 159     |
| County Revenues and Expenditures Financial<br>Profile | Per Capita Expenditures by<br>Function                                          | Total                                                | AFIR | \$1,248 | \$1,225 | \$1,258 | \$1,171 | \$1,095 |
| County Revenues and Expenditures Financial Profile    | Per Capita Expenditures by Object                                               | Salaries & Wages                                     | AFIR | \$319   | \$308   | \$291   | \$254   | \$273   |
| County Revenues and Expenditures Financial Profile    | Per Capita Expenditures by Object                                               | Capital Outlay                                       | AFIR | 48      | 33      | 54      | 116     | 28      |
| County Revenues and Expenditures Financial Profile    | Per Capita Expenditures by Object                                               | Other Operating                                      | AFIR | 569     | 556     | 598     | 489     | 481     |
| County Revenues and Expenditures Financial Profile    | Per Capita Expenditures by Object                                               | Public School Capital                                | AFIR | 11      | 18      | 12      | 0       | 0       |
| County Revenues and Expenditures Financial Profile    | Per Capita Expenditures by Object                                               | Public School Current                                | AFIR | 298     | 309     | 296     | 312     | 313     |
| County Revenues and Expenditures Financial Profile    | Per Capita Expenditures by Object                                               | Public School - All Other including supplemental tax | AFIR | 4       | 0       | 6       |         |         |
| County Revenues and Expenditures Financial Profile    | Per Capita Expenditures by Object                                               | Intergovernmental expenditures                       | AFIR | 0       | 0       | 0       | 0       | 0       |
| County Revenues and Expenditures Financial<br>Profile | Per Capita Expenditures by<br>Object                                            | Total                                                | AFIR | \$1,248 | \$1,225 | \$1,258 | \$1,171 | \$1,095 |
| County Revenues and Expenditures Financial Profile    | Group Average Per Capita for<br>Counties Reporting AFIR -<br>Revenues by Source | Property Taxes                                       | AFIR | \$713   | \$708   | \$676   | \$662   | \$603   |
| County Revenues and Expenditures Financial Profile    | Group Average Per Capita for<br>Counties Reporting AFIR -<br>Revenues by Source | Other Taxes                                          | AFIR | 93      | 82      | 83      | 56      | 54      |
| County Revenues and Expenditures Financial Profile    | Group Average Per Capita for<br>Counties Reporting AFIR -<br>Revenues by Source | Sales Tax                                            | AFIR | 220     | 198     | 187     | 170     | 160     |
| County Revenues and Expenditures Financial Profile    | Group Average Per Capita for<br>Counties Reporting AFIR -<br>Revenues by Source | Sales & Services                                     | AFIR | 232     | 224     | 223     | 207     | 200     |
| County Revenues and Expenditures Financial Profile    | Group Average Per Capita for<br>Counties Reporting AFIR -<br>Revenues by Source | Intergovernmental                                    | AFIR | 303     | 281     | 270     | 261     | 271     |