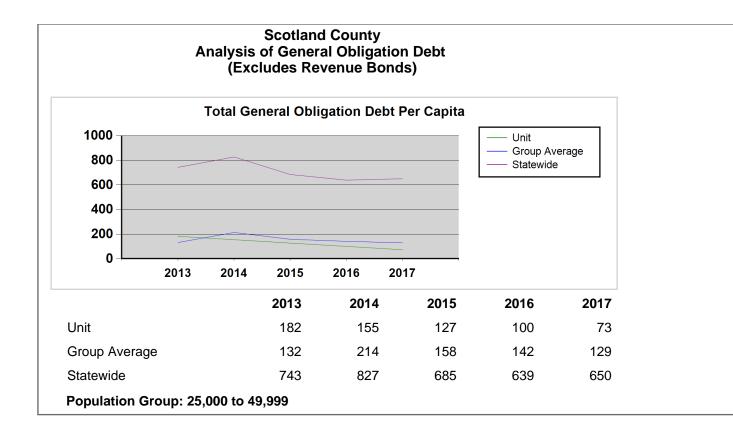

|                                 |                              |                                                                                             |          | 2017             | 2016             | 2015             | 2014             | 2013             |
|---------------------------------|------------------------------|---------------------------------------------------------------------------------------------|----------|------------------|------------------|------------------|------------------|------------------|
| Cash, Investments and Financing |                              | Assessment -to-Sales Ratio State<br>Average                                                 | AFIR     | 96.64            | 98.65            | 101.61           | 104.08           | 104.20           |
| Cash, Investments and Financing |                              | Assessed Valuation adjusted for<br>Assessed to Sales Ratio                                  | AFIR     | 2,031,477,962    | 2,086,891,010    | 2,101,007,797    | 1,907,682,891    | 1,869,660,757    |
| Cash, Investments and Financing |                              | Tax Rate Adjusted                                                                           | AFIR     | 1.0883           | 1.0500           | 1.0387           | 1.1143           | 1.1223           |
| Cash, Investments and Financing |                              | Tax Rate Adjusted Group Average                                                             | AFIR     | 0.5643           | 0.5696           | 0.5573           | 0.5586           | 0.5362           |
| Cash, Investments and Financing |                              | Tax Rate Adjusted State Average                                                             | AFIR     | 0.6424           | 0.6528           | 0.6574           | 0.6587           | 0.6451           |
| Cash, Investments and Financing |                              | Percent Collected                                                                           | Audit    | 96.07%           | 95.71%           | 94.52%           | 93.52%           | 92.13%           |
| Cash, Investments and Financing |                              | Percent Collected Group Average for<br>Counties Reporting Audit                             | Audit    | 97.90%           | 97.73%           | 97.47%           | 96.71%           | 95.46%           |
| Cash, Investments and Financing |                              | Percent Collected State Average for<br>Counties Reporting Audit                             | Audit    | 98.92%           | 98.78%           | 98.59%           | 97.97%           | 97.30%           |
| Cash, Investments and Financing |                              | Percent Collected Excluding Motor<br>Vehicles                                               | Audit    | 95.63%           | 95.22%           | 94.91%           | 94.41%           | 94.05%           |
| Cash, Investments and Financing |                              | Percent Collected Excluding Motor<br>Vehicles Group Average for Counties<br>Reporting Audit | Audit    | 97.73%           | 97.56%           | 97.33%           | 96.90%           | 96.52%           |
| Cash, Investments and Financing |                              | Percent Collected Excluding Motor<br>Vehicles State Average for Counties<br>Reporting Audit | Audit    | 98.83%           | 98.68%           | 98.50%           | 98.23%           | 98.17%           |
| Cash, Investments and Financing |                              | Percent Collected Motor Vehicles Only                                                       | Audit    | 99.77%           | 99.79%           | 91.19%           | 87.88%           | 74.89%           |
| Cash, Investments and Financing |                              | Percent Collected Motor Vehicles Only<br>Group Average for Counties Reporting<br>Audit      | Audit    | 99.95%           | 99.91%           | 99.35%           | 94.60%           | 80.97%           |
| Cash, Investments and Financing |                              | Percent Collected Motor Vehicles Only<br>State Average for Counties Reporting<br>Audit      | Audit    | 99.90%           | 99.85%           | 99.73%           | 95.11%           | 86.20%           |
| Cash, Investments and Financing |                              | Tax Uncollected                                                                             | Audit    | 873,568          | 942,961          | 1,199,109        | 1,427,679        | 1,653,799        |
| Cash, Investments and Financing |                              | Tax Uncollected Rate Equivalent                                                             | Audit    | 0.0403           | 0.0443           | 0.0566           | 0.0692           | 0.0812           |
| Debt Information                |                              | Population Group                                                                            | LGC Debt | 25,000 to 49,999 |
| Debt Information                | Ratings                      | Fitch                                                                                       | LGC Debt |                  |                  |                  |                  |                  |
| Debt Information                | Ratings                      | Moody's                                                                                     | LGC Debt | A1               | A1               | A1               | A1               | A1               |
| Debt Information                | Ratings                      | S&P                                                                                         | LGC Debt | A                | A                | A                | A                | A                |
| Debt Information                | General Obligation Debt (GO) | Enterprise                                                                                  | LGC Debt | 1,495,000        | 2,095,000        | 2,705,000        | 3,330,000        | 3,970,000        |
| Debt Information                | General Obligation Debt (GO) | General Government                                                                          | LGC Debt | 1,118,000        | 1,499,000        | 1,884,000        | 2,272,000        | 2,663,000        |
| Debt Information                | General Obligation Debt (GO) | Total                                                                                       | LGC Debt | \$2,613,000      | \$3,594,000      | \$4,589,000      | \$5,602,000      | \$6,633,000      |
| Debt Information                | General Obligation Debt (GO) | Total Per Capita                                                                            | AFIR     | 73               | 100              | 127              | 155              | 182              |
| Debt Information                | General Obligation Debt (GO) | Total Per Capita for the Population Group                                                   | AFIR     | 129              | 142              | 158              | 214              | 132              |
| Debt Information                | General Obligation Debt (GO) | Total Per Capita State Average on the<br>County and Municipality                            | AFIR     | 650              | 639              | 685              | 827              | 743              |
| Debt Information                | General Obligation Debt (GO) | Total per Assessed Valuation Adjusted for Current Year Sales                                | AFIR     | 0.1286%          | 0.1722%          | 0.2184%          | 0.2936%          | 0.3547%          |