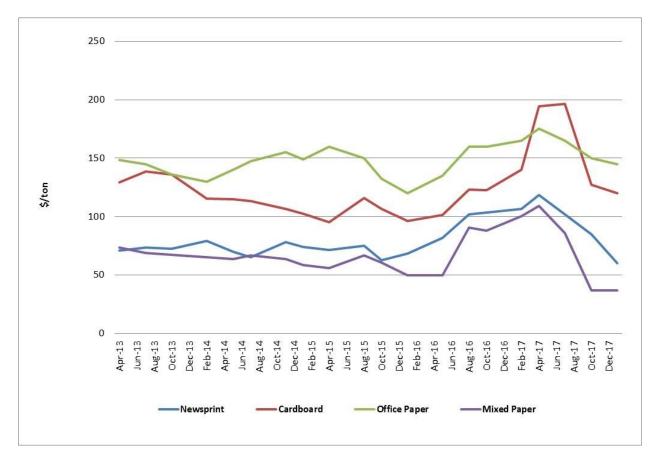

Five Year Pricing Trend for Recyclable Fiber Commodities

## **North Carolina Market Prices for Recyclables**

| Prices current as of December 2017 |         |           |           |          |
|------------------------------------|---------|-----------|-----------|----------|
| ltem                               |         | Western   | Central   | Eastern  |
|                                    |         | Region    | Region    | Region   |
| METALS                             |         |           |           |          |
| Aluminum Cans Ib. Ioose            |         | \$0.67    | \$0.74    | \$0.58   |
| Steel Can, gross ton baled         |         | \$180.00  | \$220.00  | \$130.00 |
| PLASTICS                           |         |           |           |          |
| PETE, lb. bal