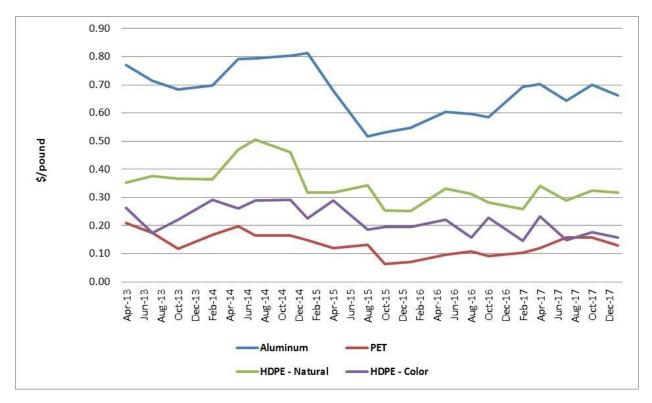

Five Year Pricing Trend for Recyclable Container Commodities

Source:

https://deq.nc.gov/conservation/recycling-business-assistance/recycling-markets/pricing-trends

For more information, please contact <u>Mike Greene</u> at 919-707-8137.