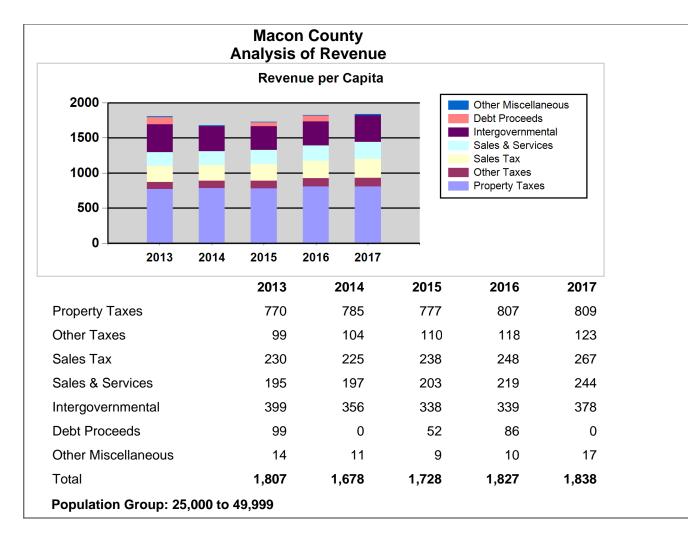

## Note: All data unless otherwise specified is for the 12 month period ending June, 30th of the designated year

|                                                       |                               |                                                      |      | 2017         | 2016         | 2015         | 2014         | 2013         |
|-------------------------------------------------------|-------------------------------|------------------------------------------------------|------|--------------|--------------|--------------|--------------|--------------|
| County Revenues and Expenditures Financial Profile    | Revenues by Source            | Property Taxes                                       | AFIR | \$28,339,871 | \$28,070,448 | \$26,754,756 | \$26,792,489 | \$26,149,786 |
| County Revenues and Expenditures Financial Profile    | Revenues by Source            | Other Taxes                                          | AFIR | 4,295,454    | 4,090,844    | 3,784,853    | 3,557,098    | 3,369,297    |
| County Revenues and Expenditures Financial Profile    | Revenues by Source            | Sales Tax                                            | AFIR | 9,358,857    | 8,628,868    | 8,196,063    | 7,682,198    | 7,793,227    |
| County Revenues and Expenditures Financial Profile    | Revenues by Source            | Sales & Services                                     | AFIR | 8,568,296    | 7,602,135    | 6,999,434    | 6,732,855    | 6,630,463    |
| County Revenues and Expenditures Financial Profile    | Revenues by Source            | Intergovernmental                                    | AFIR | 13,254,528   | 11,797,761   | 11,640,467   | 12,158,980   | 13,549,476   |
| County Revenues and Expenditures Financial Profile    | Revenues by Source            | Debt Proceeds                                        | AFIR | 0            | 2,985,878    | 1,800,000    | 0            | 3,374,000    |
| County Revenues and Expenditures Financial Profile    | Revenues by Source            | Other Miscellaneous                                  | AFIR | 601,590      | 344,883      | 321,333      | 389,969      | 461,523      |
| County Revenues and Expenditures Financial<br>Profile | Revenues by Source            | Total                                                | AFIR | \$64,418,596 | \$63,520,817 | \$59,496,906 | \$57,313,589 | \$61,327,772 |
| County Revenues and Expenditures Financial Profile    | Expenditures by Function      | Education                                            | AFIR | \$8,596,489  | \$11,416,007 | \$8,939,212  | \$9,779,742  | \$11,698,110 |
| County Revenues and Expenditures Financial Profile    | Expenditures by Function      | Debt Service                                         | AFIR | 6,041,145    | 4,432,868    | 5,042,644    | 6,207,582    | 6,800,487    |
| County Revenues and Expenditures Financial Profile    | Expenditures by Function      | Human Services                                       | AFIR | 11,860,281   | 11,521,443   | 10,839,675   | 10,982,350   | 10,786,673   |
| County Revenues and Expenditures Financial Profile    | Expenditures by Function      | General Government                                   | AFIR | 7,480,097    | 6,990,415    | 6,339,866    | 6,801,431    | 7,000,158    |
| County Revenues and Expenditures Financial Profile    | Expenditures by Function      | Public Safety                                        | AFIR | 16,195,258   | 15,052,945   | 14,970,769   | 14,394,778   | 14,673,633   |
| County Revenues and Expenditures Financial Profile    | Expenditures by Function      | Other                                                | AFIR | 17,046,559   | 9,262,473    | 12,284,910   | 9,239,324    | 10,911,587   |
| County Revenues and Expenditures Financial<br>Profile | Expenditures by Function      | Total                                                | AFIR | \$67,219,829 | \$58,676,151 | \$58,417,076 | \$57,405,207 | \$61,870,648 |
| County Revenues and Expenditures Financial Profile    | Expenditures by Object        | Salaries & Wages                                     | AFIR | \$16,949,675 | \$15,439,478 | \$15,148,620 | \$13,845,095 | \$14,056,482 |
| County Revenues and Expenditures Financial Profile    | Expenditures by Object        | Capital Outlay                                       | AFIR | 9,409,999    | 1,685,385    | 5,087,207    | 2,336,890    | 6,504,779    |
| County Revenues and Expenditures Financial Profile    | Expenditures by Object        | Other Operating                                      | AFIR | 32,550,671   | 30,415,744   | 29,512,500   | 31,892,043   | 30,042,340   |
| County Revenues and Expenditures Financial Profile    | Expenditures by Object        | Public School Capital                                | AFIR | 556,199      | 3,129,999    | 646,333      | 1,309,807    | 3,669,169    |
| County Revenues and Expenditures Financial Profile    | Expenditures by Object        | Public School Current                                | AFIR | 7,753,285    | 8,005,545    | 8,022,416    | 8,021,372    | 7,597,878    |
| County Revenues and Expenditures Financial Profile    | Expenditures by Object        | Public School - All Other including supplemental tax | AFIR | 0            | 0            | 0            |              |              |
| County Revenues and Expenditures Financial Profile    | Expenditures by Object        | Intergovernmental expenditures                       | AFIR | 0            | 0            | 0            | 0            | 0            |
| County Revenues and Expenditures Financial<br>Profile | Expenditures by Object        | Total                                                | AFIR | \$67,219,829 | \$58,676,151 | \$58,417,076 | \$57,405,207 | \$61,870,648 |
| County Revenues and Expenditures Financial Profile    | Per Capita Revenues by Source | Property Taxes                                       | AFIR | \$809        | \$807        | \$777        | \$785        | \$770        |
| County Revenues and Expenditures Financial Profile    | Per Capita Revenues by Source | Other Taxes                                          | AFIR | 123          | 118          | 110          | 104          | 99           |
| County Revenues and Expenditures Financial Profile    | Per Capita Revenues by Source | Sales Tax                                            | AFIR | 267          | 248          | 238          | 225          | 230          |

|                                                       |                                                                                 |                                                      |      | 2017    | 2016    | 2015    | 2014    | 2013    |
|-------------------------------------------------------|---------------------------------------------------------------------------------|------------------------------------------------------|------|---------|---------|---------|---------|---------|
| County Revenues and Expenditures Financial Profile    | Per Capita Revenues by Source                                                   | Sales & Services                                     | AFIR | 244     | 219     | 203     | 197     | 195     |
| County Revenues and Expenditures Financial Profile    | Per Capita Revenues by Source                                                   | Intergovernmental                                    | AFIR | 378     | 339     | 338     | 356     | 399     |
| County Revenues and Expenditures Financial Profile    | Per Capita Revenues by Source                                                   | Debt Proceeds                                        | AFIR | 0       | 86      | 52      | 0       | 99      |
| County Revenues and Expenditures Financial Profile    | Per Capita Revenues by Source                                                   | Other Miscellaneous                                  | AFIR | 17      | 10      | 9       | 11      | 14      |
| County Revenues and Expenditures Financial<br>Profile | Per Capita Revenues by Source                                                   | Total                                                | AFIR | \$1,838 | \$1,827 | \$1,728 | \$1,678 | \$1,807 |
| County Revenues and Expenditures Financial Profile    | Per Capita Expenditures by<br>Function                                          | Education                                            | AFIR | \$245   | \$328   | \$260   | \$286   | \$345   |
| County Revenues and Expenditures Financial Profile    | Per Capita Expenditures by<br>Function                                          | Debt Service                                         | AFIR | 172     | 127     | 146     | 182     | 200     |
| County Revenues and Expenditures Financial Profile    | Per Capita Expenditures by<br>Function                                          | Human Services                                       | AFIR | 338     | 331     | 315     | 322     | 318     |
| County Revenues and Expenditures Financial Profile    | Per Capita Expenditures by<br>Function                                          | General Government                                   | AFIR | 213     | 201     | 184     | 199     | 206     |
| County Revenues and Expenditures Financial Profile    | Per Capita Expenditures by<br>Function                                          | Public Safety                                        | AFIR | 462     | 433     | 435     | 422     | 432     |
| County Revenues and Expenditures Financial Profile    | Per Capita Expenditures by<br>Function                                          | Other                                                | AFIR | 486     | 266     | 357     | 271     | 322     |
| County Revenues and Expenditures Financial<br>Profile | Per Capita Expenditures by<br>Function                                          | Total                                                | AFIR | \$1,918 | \$1,688 | \$1,697 | \$1,681 | \$1,823 |
| County Revenues and Expenditures Financial Profile    | Per Capita Expenditures by Object                                               | Salaries & Wages                                     | AFIR | \$484   | \$444   | \$440   | \$405   | \$414   |
| County Revenues and Expenditures Financial Profile    | Per Capita Expenditures by Object                                               | Capital Outlay                                       | AFIR | 268     | 48      | 148     | 68      | 192     |
| County Revenues and Expenditures Financial Profile    | Per Capita Expenditures by Object                                               | Other Operating                                      | AFIR | 929     | 875     | 857     | 934     | 885     |
| County Revenues and Expenditures Financial Profile    | Per Capita Expenditures by Object                                               | Public School Capital                                | AFIR | 16      | 90      | 19      | 38      | 108     |
| County Revenues and Expenditures Financial Profile    | Per Capita Expenditures by Object                                               | Public School Current                                | AFIR | 221     | 230     | 233     | 235     | 224     |
| County Revenues and Expenditures Financial Profile    | Per Capita Expenditures by Object                                               | Public School - All Other including supplemental tax | AFIR | 0       | 0       | 0       |         |         |
| County Revenues and Expenditures Financial Profile    | Per Capita Expenditures by Object                                               | Intergovernmental expenditures                       | AFIR | 0       | 0       | 0       | 0       | 0       |
| County Revenues and Expenditures Financial<br>Profile | Per Capita Expenditures by<br>Object                                            | Total                                                | AFIR | \$1,918 | \$1,688 | \$1,697 | \$1,681 | \$1,823 |
| County Revenues and Expenditures Financial Profile    | Group Average Per Capita for<br>Counties Reporting AFIR -<br>Revenues by Source | Property Taxes                                       | AFIR | \$713   | \$708   | \$676   | \$662   | \$603   |
| County Revenues and Expenditures Financial Profile    | Group Average Per Capita for<br>Counties Reporting AFIR -<br>Revenues by Source | Other Taxes                                          | AFIR | 93      | 82      | 83      | 56      | 54      |
| County Revenues and Expenditures Financial Profile    | Group Average Per Capita for<br>Counties Reporting AFIR -<br>Revenues by Source | Sales Tax                                            | AFIR | 220     | 198     | 187     | 170     | 160     |
| County Revenues and Expenditures Financial Profile    | Group Average Per Capita for<br>Counties Reporting AFIR -<br>Revenues by Source | Sales & Services                                     | AFIR | 232     | 224     | 223     | 207     | 200     |
| County Revenues and Expenditures Financial Profile    | Group Average Per Capita for<br>Counties Reporting AFIR -<br>Revenues by Source | Intergovernmental                                    | AFIR | 303     | 281     | 270     | 261     | 271     |