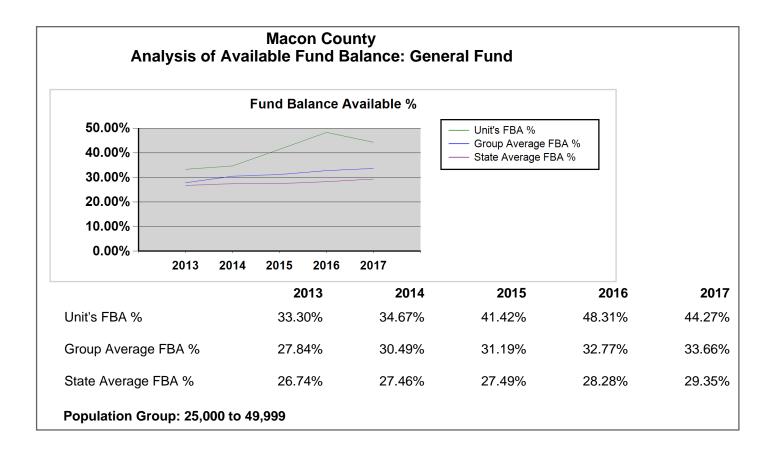

|                                                    |                              |                                                                                          |       | 2017             | 2016             | 2015             | 2014             | 2013             |
|----------------------------------------------------|------------------------------|------------------------------------------------------------------------------------------|-------|------------------|------------------|------------------|------------------|------------------|
| County Revenues and Expenditures Financial Profile |                              | Number of Reporting (AFIR) Counties in Group                                             | AFIR  | 20               | 20               | 21               | 20               | 20               |
| County Revenues and Expenditures Financial Profile |                              | Average Population of Counties<br>Reporting AFIR in Group                                | AFIR  | 37,818           | 37,631           | 36,966           | 37,522           | 37,726           |
| General Fund                                       |                              | General Fund revenues                                                                    | Audit | \$50,847,899     | \$48,740,098     | \$45,738,859     | \$46,134,566     | \$45,012,827     |
| General Fund                                       |                              | General Fund expenditures                                                                | Audit | 45,095,687       | 42,816,955       | 40,812,670       | 42,224,924       | 41,958,301       |
| General Fund                                       |                              | Operating transfers in                                                                   | Audit | 77,443           | 7,000            | 7,000            | 7,000            | 99,712           |
| General Fund                                       |                              | Operating transfers out                                                                  | Audit | 5,057,531        | 2,487,027        | 3,055,480        | 4,412,891        | 4,281,025        |
| General Fund                                       |                              | Proceeds from capital leases and installment purchases                                   | Audit | 0                | 0                | 0                | 0                | 374,000          |
| General Fund                                       |                              | Other items                                                                              | Audit | 0                | 0                | 0                | 0                | 0                |
| General Fund                                       |                              | Excess of revenues and other sources over (under) expenditures and other uses            | Audit | \$772,124        | \$3,443,116      | \$1,877,709      | (\$496,249)      | (\$752,787)      |
| General Fund                                       | Fund balance available (FBA) | In dollars                                                                               | Audit | \$22,202,775     | \$21,885,857     | \$18,170,653     | \$16,169,137     | \$15,274,085     |
| General Fund                                       | Fund balance available (FBA) | FBA as a % of GF Net Expenditures:<br>Unit's FBA %                                       | AFIR  | 44.27%           | 48.31%           | 41.42%           | 34.67%           | 33.30%           |
| General Fund                                       | Fund balance available (FBA) | FBA as a % of GF Net Expenditures:<br>Group Average FBA % of Counties<br>Reporting Audit | AFIR  | 33.66%           | 32.77%           | 31.19%           | 30.49%           | 27.84%           |
| General Fund                                       | Fund balance available (FBA) | FBA as a % of GF Net Expenditures:<br>State Average FBA % of Counties<br>Reporting Audit | AFIR  | 29.35%           | 28.28%           | 27.49%           | 27.46%           | 26.74%           |
| General Fund                                       | Fund balance available (FBA) | Number of Counties Reporting Audit in Group                                              | Audit | 21               | 21               | 21               | 20               | 21               |
| Cash, Investments and Financing                    |                              | Population at July 1st of the Previous Year                                              | NCDOR | 35,047           | 34,771           | 34,428           | 34,151           | 33,939           |
| Cash, Investments and Financing                    |                              | Population Group                                                                         | AFIR  | 25,000 to 49,999 |
| Cash, Investments and Financing                    |                              | Cash & Investments at June 30th                                                          | Audit | 41,008,778       | 39,341,594       | 32,943,234       | 34,150,507       | 33,696,088       |
| Cash, Investments and Financing                    |                              | Investment Earnings                                                                      | AFIR  |                  |                  | 56,468           | 59,616           | 61,031           |
| Cash, Investments and Financing                    |                              | Tax Rate Equivalent                                                                      | AFIR  | 0.0000           | 0.0000           | 0.0006           | 0.0006           | 0.0007           |
| Cash, Investments and Financing                    |                              | Tax Rate Equivalent: Group Average of Counties Reporting AFIR                            | AFIR  |                  |                  | 0.0016           | 0.0007           | 0.0011           |
| Cash, Investments and Financing                    |                              | Tax Rate Equivalent: State Average for<br>Counties Reporting AFIR                        | AFIR  |                  |                  | 0.0037           | 0.0031           | 0.0035           |
| Cash, Investments and Financing                    |                              | Latest year of Revaluation                                                               | NCDOR | 2015             | 2015             | 2007             | 2007             | 2007             |
| Cash, Investments and Financing                    |                              | January 1, Prior Year Assessed Valuation                                                 | NCDOR | 8,003,211,839    | 8,001,683,330    | 9,451,360,432    | 9,386,937,188    | 9,270,122,226    |
| Cash, Investments and Financing                    |                              | Tax Rate                                                                                 | NCDOR | 0.3490           | 0.3490           | 0.2790           | 0.2790           | 0.2790           |
| Cash, Investments and Financing                    |                              | Tax Rate Group Average                                                                   | AFIR  | 0.5648           | 0.5413           | 0.5203           | 0.5150           | 0.4875           |
| Cash, Investments and Financing                    |                              | Tax Rate State Average                                                                   | AFIR  | 0.6648           | 0.6617           | 0.6470           | 0.6329           | 0.6192           |
| Cash, Investments and Financing                    |                              | Assessment -to-Sales Ratio                                                               | NCDOR | 104.09           | 99.93            | 126.18           | 130.01           | 120.35           |
| Cash, Investments and Financing                    |                              | Assessment -to-Sales Ratio Group<br>Average                                              | AFIR  | 99.92            | 105.24           | 107.11           | 108.47           | 110.01           |