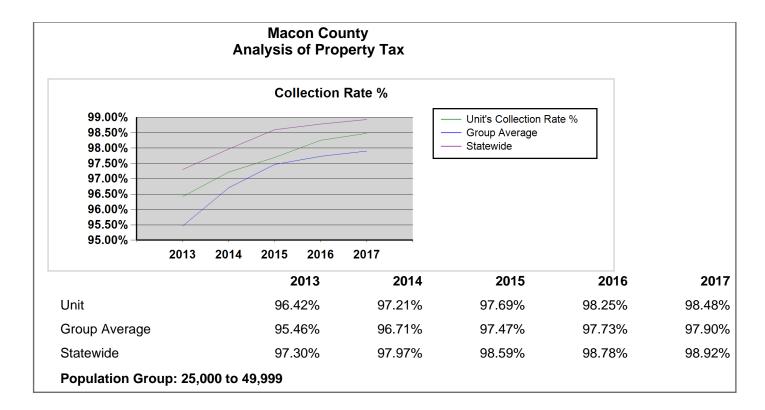

|                                 |                              |                                                                                             |          | 2017             | 2016             | 2015             | 2014             | 2013             |
|---------------------------------|------------------------------|---------------------------------------------------------------------------------------------|----------|------------------|------------------|------------------|------------------|------------------|
| Cash, Investments and Financing |                              | Assessment -to-Sales Ratio State<br>Average                                                 | AFIR     | 96.64            | 98.65            | 101.61           | 104.08           | 104.20           |
| Cash, Investments and Financing |                              | Assessed Valuation adjusted for<br>Assessed to Sales Ratio                                  | AFIR     | 7,688,742,280    | 8,007,288,432    | 7,490,379,166    | 7,220,165,516    | 7,702,635,834    |
| Cash, Investments and Financing |                              | Tax Rate Adjusted                                                                           | AFIR     | 0.3633           | 0.3488           | 0.3520           | 0.3627           | 0.3358           |
| Cash, Investments and Financing |                              | Tax Rate Adjusted Group Average                                                             | AFIR     | 0.5643           | 0.5696           | 0.5573           | 0.5586           | 0.5362           |
| Cash, Investments and Financing |                              | Tax Rate Adjusted State Average                                                             | AFIR     | 0.6424           | 0.6528           | 0.6574           | 0.6587           | 0.6451           |
| Cash, Investments and Financing |                              | Percent Collected                                                                           | Audit    | 98.48%           | 98.25%           | 97.69%           | 97.21%           | 96.42%           |
| Cash, Investments and Financing |                              | Percent Collected Group Average for<br>Counties Reporting Audit                             | Audit    | 97.90%           | 97.73%           | 97.47%           | 96.71%           | 95.46%           |
| Cash, Investments and Financing |                              | Percent Collected State Average for<br>Counties Reporting Audit                             | Audit    | 98.92%           | 98.78%           | 98.59%           | 97.97%           | 97.30%           |
| Cash, Investments and Financing |                              | Percent Collected Excluding Motor<br>Vehicles                                               | Audit    | 98.41%           | 98.18%           | 97.61%           | 97.34%           | 96.79%           |
| Cash, Investments and Financing |                              | Percent Collected Excluding Motor<br>Vehicles Group Average for Counties<br>Reporting Audit | Audit    | 97.73%           | 97.56%           | 97.33%           | 96.90%           | 96.52%           |
| Cash, Investments and Financing |                              | Percent Collected Excluding Motor<br>Vehicles State Average for Counties<br>Reporting Audit | Audit    | 98.83%           | 98.68%           | 98.50%           | 98.23%           | 98.17%           |
| Cash, Investments and Financing |                              | Percent Collected Motor Vehicles Only                                                       | Audit    | 100.00%          | 100.00%          | 99.99%           | 94.24%           | 83.65%           |
| Cash, Investments and Financing |                              | Percent Collected Motor Vehicles Only<br>Group Average for Counties Reporting<br>Audit      | Audit    | 99.95%           | 99.91%           | 99.35%           | 94.60%           | 80.97%           |
| Cash, Investments and Financing |                              | Percent Collected Motor Vehicles Only<br>State Average for Counties Reporting<br>Audit      | Audit    | 99.90%           | 99.85%           | 99.73%           | 95.11%           | 86.20%           |
| Cash, Investments and Financing |                              | Tax Uncollected                                                                             | Audit    | 425,695          | 485,234          | 610,289          | 736,404          | 931,931          |
| Cash, Investments and Financing |                              | Tax Uncollected Rate Equivalent                                                             | Audit    | 0.0053           | 0.0061           | 0.0065           | 0.0078           | 0.0101           |
| Debt Information                |                              | Population Group                                                                            | LGC Debt | 25,000 to 49,999 |
| Debt Information                | Ratings                      | Fitch                                                                                       | LGC Debt |                  |                  |                  |                  |                  |
| Debt Information                | Ratings                      | Moody's                                                                                     | LGC Debt | Aa3              | Aa3              | Aa3              | Aa3              | Aa3              |
| Debt Information                | Ratings                      | S & P                                                                                       | LGC Debt | A+               | A+               | A+               | A+               | A+               |
| Debt Information                | General Obligation Debt (GO) | Enterprise                                                                                  | LGC Debt | 0                | 0                | 0                |                  | 0                |
| Debt Information                | General Obligation Debt (GO) | General Government                                                                          | LGC Debt | 0                | 0                | 0                |                  | 0                |
| Debt Information                | General Obligation Debt (GO) | Total                                                                                       | LGC Debt | \$0              | \$0              | \$0              |                  | \$0              |
| Debt Information                | General Obligation Debt (GO) | Total Per Capita                                                                            | AFIR     | 0                | 0                | 0                |                  | 0                |
| Debt Information                | General Obligation Debt (GO) | Total Per Capita for the Population<br>Group                                                | AFIR     | 129              | 142              | 158              | 214              | 132              |
| Debt Information                | General Obligation Debt (GO) | Total Per Capita State Average on the County and Municipality                               | AFIR     | 650              | 639              | 685              | 827              | 743              |
| Debt Information                | General Obligation Debt (GO) | Total per Assessed Valuation Adjusted for Current Year Sales                                | AFIR     | 0.0000%          | 0.0000%          | 0.0000%          |                  | 0.0000%          |