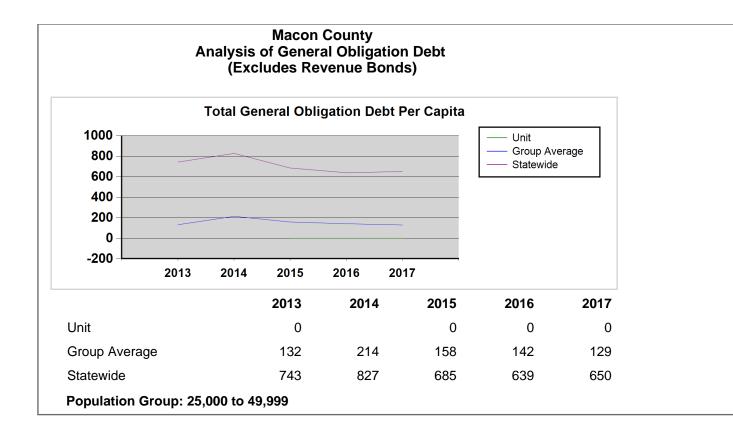

|                                 |                              |                                                                                             |          | 2017             | 2016             | 2015             | 2014             | 2013             |
|---------------------------------|------------------------------|---------------------------------------------------------------------------------------------|----------|------------------|------------------|------------------|------------------|------------------|
| Cash, Investments and Financing |                              | Assessment -to-Sales Ratio State<br>Average                                                 | AFIR     | 96.64            | 98.65            | 101.61           | 104.08           | 104.20           |
| Cash, Investments and Financing |                              | Assessed Valuation adjusted for<br>Assessed to Sales Ratio                                  | AFIR     | 7,688,742,280    | 8,007,288,432    | 7,490,379,166    | 7,220,165,516    | 7,702,635,834    |
| Cash, Investments and Financing |                              | Tax Rate Adjusted                                                                           | AFIR     | 0.3633           | 0.3488           | 0.3520           | 0.3627           | 0.3358           |
| Cash, Investments and Financing |                              | Tax Rate Adjusted Group Average                                                             | AFIR     | 0.5643           | 0.5696           | 0.5573           | 0.5586           | 0.5362           |
| Cash, Investments and Financing |                              | Tax Rate Adjusted State Average                                                             | AFIR     | 0.6424           | 0.6528           | 0.6574           | 0.6587           | 0.6451           |
| Cash, Investments and Financing |                              | Percent Collected                                                                           | Audit    | 98.48%           | 98.25%           | 97.69%           | 97.21%           | 96.42%           |
| Cash, Investments and Financing |                              | Percent Collected Group Average for<br>Counties Reporting Audit                             | Audit    | 97.90%           | 97.73%           | 97.47%           | 96.71%           | 95.46%           |
| Cash, Investments and Financing |                              | Percent Collected State Average for<br>Counties Reporting Audit                             | Audit    | 98.92%           | 98.78%           | 98.59%           | 97.97%           | 97.30%           |
| Cash, Investments and Financing |                              | Percent Collected Excluding Motor<br>Vehicles                                               | Audit    | 98.41%           | 98.18%           | 97.61%           | 97.34%           | 96.79%           |
| Cash, Investments and Financing |                              | Percent Collected Excluding Motor<br>Vehicles Group Average for Counties<br>Reporting Audit | Audit    | 97.73%           | 97.56%           | 97.33%           | 96.90%           | 96.52%           |
| Cash, Investments and Financing |                              | Percent Collected Excluding Motor<br>Vehicles State Average for Counties<br>Reporting Audit | Audit    | 98.83%           | 98.68%           | 98.50%           | 98.23%           | 98.17%           |
| Cash, Investments and Financing |                              | Percent Collected Motor Vehicles Only                                                       | Audit    | 100.00%          | 100.00%          | 99.99%           | 94.24%           | 83.65%           |
| Cash, Investments and Financing |                              | Percent Collected Motor Vehicles Only<br>Group Average for Counties Reporting<br>Audit      | Audit    | 99.95%           | 99.91%           | 99.35%           | 94.60%           | 80.97%           |
| Cash, Investments and Financing |                              | Percent Collected Motor Vehicles Only<br>State Average for Counties Reporting<br>Audit      | Audit    | 99.90%           | 99.85%           | 99.73%           | 95.11%           | 86.20%           |
| Cash, Investments and Financing |                              | Tax Uncollected                                                                             | Audit    | 425,695          | 485,234          | 610,289          | 736,404          | 931,931          |
| Cash, Investments and Financing |                              | Tax Uncollected Rate Equivalent                                                             | Audit    | 0.0053           | 0.0061           | 0.0065           | 0.0078           | 0.0101           |
| Debt Information                |                              | Population Group                                                                            | LGC Debt | 25,000 to 49,999 |
| Debt Information                | Ratings                      | Fitch                                                                                       | LGC Debt |                  |                  |                  |                  |                  |
| Debt Information                | Ratings                      | Moody's                                                                                     | LGC Debt | Aa3              | Aa3              | Aa3              | Aa3              | Aa3              |
| Debt Information                | Ratings                      | S & P                                                                                       | LGC Debt | A+               | A+               | A+               | A+               | A+               |
| Debt Information                | General Obligation Debt (GO) | Enterprise                                                                                  | LGC Debt | 0                | 0                | 0                |                  | 0                |
| Debt Information                | General Obligation Debt (GO) | General Government                                                                          | LGC Debt | 0                | 0                | 0                |                  | 0                |
| Debt Information                | General Obligation Debt (GO) | Total                                                                                       | LGC Debt | \$0              | \$0              | \$0              |                  | \$0              |
| Debt Information                | General Obligation Debt (GO) | Total Per Capita                                                                            | AFIR     | 0                | 0                | 0                |                  | 0                |
| Debt Information                | General Obligation Debt (GO) | Total Per Capita for the Population<br>Group                                                | AFIR     | 129              | 142              | 158              | 214              | 132              |
| Debt Information                | General Obligation Debt (GO) | Total Per Capita State Average on the County and Municipality                               | AFIR     | 650              | 639              | 685              | 827              | 743              |
| Debt Information                | General Obligation Debt (GO) | Total per Assessed Valuation Adjusted for Current Year Sales                                | AFIR     | 0.0000%          | 0.0000%          | 0.0000%          |                  | 0.0000%          |

|                         |                                                                                                                  |                                                                                                                   |          | 2017         | 2016         | 2015         | 2014         | 2013         |
|-------------------------|------------------------------------------------------------------------------------------------------------------|-------------------------------------------------------------------------------------------------------------------|----------|--------------|--------------|--------------|--------------|--------------|
| Debt Information        | General Obligation Debt (GO)                                                                                     | Total per Assessed Valuation Adjusted for Current Year Sales- Group Average                                       | AFIR     | 0.1049%      | 0.1187%      | 0.1335%      | 0.1851%      | 0.1170%      |
| Debt Information        | General Obligation Debt (GO)                                                                                     | Total per Assessed Valuation Adjusted<br>for Current Year Sales - State Average<br>on the County and Municipality | AFIR     | 0.6048%      | 0.6162%      | 0.6801%      | 0.8222%      | 0.7523%      |
| Debt Information        | General Obligation Debt (GO)                                                                                     | Total Authorized but not Issued<br>Including Enterprise Debt                                                      | LGC Debt |              | 0            | 0            |              |              |
| Debt Information        | Installment Sales Purchases and<br>Lease Obligations                                                             | Enterprise                                                                                                        | LGC Debt | 0            | 0            | 0            | 62,579       | 230,825      |
| Debt Information        | Installment Sales Purchases and<br>Lease Obligations                                                             | General Government                                                                                                | LGC Debt | 27,311,652   | 31,681,182   | 31,515,775   | 32,993,668   | 37,105,894   |
| Debt Information        | Installment Sales Purchases and<br>Lease Obligations                                                             | Total                                                                                                             | LGC Debt | \$27,311,652 | \$31,681,182 | \$31,515,775 | \$33,056,247 | \$37,336,719 |
| Debt Information        | Installment Sales Purchases and<br>Lease Obligations                                                             | Revenue Bond Debt                                                                                                 | LGC Debt |              | 0            | 0            | 0            |              |
| Debt Information        | Installment Sales Purchases and<br>Lease Obligations                                                             | Total Debt Listed Above                                                                                           | LGC Debt | \$27,311,652 | \$31,681,182 | \$31,515,775 | \$33,056,247 | \$37,336,719 |
| Water and Sewer Systems | Volume of water treated and/or<br>purchased and put into the start of<br>your distribution system.               | Water (Millions of Gallons)                                                                                       | AFIR     |              |              |              |              |              |
| Water and Sewer Systems | Volume of wastewater treated<br>internally or by another utility<br>(entering all treatment plants).             | Wastewater (Millions of Gallons)                                                                                  | AFIR     |              |              |              |              |              |
| Water and Sewer Systems | Volume of water billed to all<br>customers (residential, non-<br>residential & bulk).                            | Water (Millions of Gallons)                                                                                       | AFIR     |              |              |              |              |              |
| Water and Sewer Systems | Volume of wastewater billed to all<br>customers (residential, non-<br>residential & bulk).                       | Wastewater (Millions of Gallons)                                                                                  | AFIR     |              |              |              |              |              |
| Water and Sewer Systems | Volume of water billed only to residential customers (if your unit identifies residential customers).            | Water / Sewer (Millions of Gallons)                                                                               | AFIR     |              |              |              |              |              |
| Water and Sewer Systems | Volume of wastewater billed only to<br>residential customers (if your unit<br>identifies residential customers). | Wastewater (Millions of Gallons)                                                                                  | AFIR     |              |              |              |              |              |
| County School Report    | Sources of County Funding for<br>Public School Capital Outlays                                                   | Restricted Portions of Local option sales taxes - Article 40 (30% restricted)                                     | AFIR     | 551,268      | 525,551      | 497,231      | 454,328      | 466,028      |
| County School Report    | Sources of County Funding for<br>Public School Capital Outlays                                                   | Restricted portions of local option sales taxes - Article 42 (60% restricted)                                     | AFIR     | 1,332,458    | 1,233,503    | 1,152,326    | 1,075,078    | 1,083,316    |
| County School Report    | Sources of County Funding for<br>Public School Capital Outlays                                                   | Interest on restricted sales taxes                                                                                | AFIR     | 4,059        | 2,251        | 157          | 104          | 1,020        |
| County School Report    | Total Restricted Local Option<br>Sales Tax Sources                                                               |                                                                                                                   | AFIR     | \$1,887,785  | \$1,761,305  | \$1,649,714  | \$1,529,510  | \$1,550,364  |
| County School Report    | Sources of County Funding for<br>Public School Capital Outlays                                                   | Withdrawal from the Public Schools<br>Building Capital Fund                                                       | AFIR     | 0            | 0            | 0            | 0            | 0            |
| County School Report    | Other Sources:                                                                                                   | NC Education Lottery                                                                                              | AFIR     | 297,695      | 290,049      | 284,945      | 311,051      | 304,646      |
| County School Report    | Sources of County Funding for<br>Public School Capital Outlays                                                   | Proceeds from general obligation debt for public school less issuance costs                                       | AFIR     | 0            | 0            | 0            | 0            | 0            |
| County School Report    | Sources of County Funding for<br>Public School Capital Outlays                                                   | Proceeds from non-general obligation debt for public school less issuance costs                                   | AFIR     | 0            | 2,969,362    | 0            | 0            | 3,000,000    |