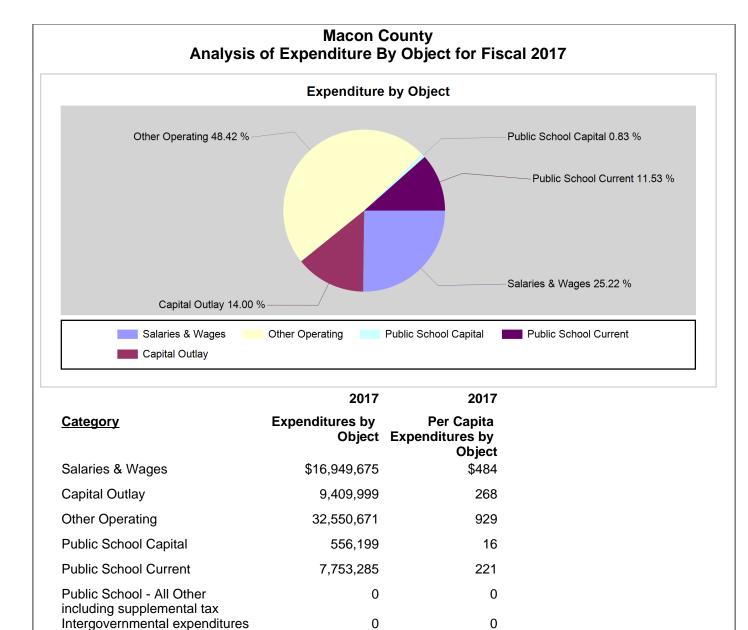

## Note: All data unless otherwise specified is for the 12 month period ending June, 30th of the designated year

|                                                       |                               |                                                      |      | 2017         | 2016         | 2015         | 2014         | 2013         |
|-------------------------------------------------------|-------------------------------|------------------------------------------------------|------|--------------|--------------|--------------|--------------|--------------|
| County Revenues and Expenditures Financial Profile    | Revenues by Source            | Property Taxes                                       | AFIR | \$28,339,871 | \$28,070,448 | \$26,754,756 | \$26,792,489 | \$26,149,786 |
| County Revenues and Expenditures Financial Profile    | Revenues by Source            | Other Taxes                                          | AFIR | 4,295,454    | 4,090,844    | 3,784,853    | 3,557,098    | 3,369,297    |
| County Revenues and Expenditures Financial Profile    | Revenues by Source            | Sales Tax                                            | AFIR | 9,358,857    | 8,628,868    | 8,196,063    | 7,682,198    | 7,793,227    |
| County Revenues and Expenditures Financial Profile    | Revenues by Source            | Sales & Services                                     | AFIR | 8,568,296    | 7,602,135    | 6,999,434    | 6,732,855    | 6,630,463    |
| County Revenues and Expenditures Financial Profile    | Revenues by Source            | Intergovernmental                                    | AFIR | 13,254,528   | 11,797,761   | 11,640,467   | 12,158,980   | 13,549,476   |
| County Revenues and Expenditures Financial Profile    | Revenues by Source            | Debt Proceeds                                        | AFIR | 0            | 2,985,878    | 1,800,000    | 0            | 3,374,000    |
| County Revenues and Expenditures Financial Profile    | Revenues by Source            | Other Miscellaneous                                  | AFIR | 601,590      | 344,883      | 321,333      | 389,969      | 461,523      |
| County Revenues and Expenditures Financial<br>Profile | Revenues by Source            | Total                                                | AFIR | \$64,418,596 | \$63,520,817 | \$59,496,906 | \$57,313,589 | \$61,327,772 |
| County Revenues and Expenditures Financial Profile    | Expenditures by Function      | Education                                            | AFIR | \$8,596,489  | \$11,416,007 | \$8,939,212  | \$9,779,742  | \$11,698,110 |
| County Revenues and Expenditures Financial Profile    | Expenditures by Function      | Debt Service                                         | AFIR | 6,041,145    | 4,432,868    | 5,042,644    | 6,207,582    | 6,800,487    |
| County Revenues and Expenditures Financial Profile    | Expenditures by Function      | Human Services                                       | AFIR | 11,860,281   | 11,521,443   | 10,839,675   | 10,982,350   | 10,786,673   |
| County Revenues and Expenditures Financial Profile    | Expenditures by Function      | General Government                                   | AFIR | 7,480,097    | 6,990,415    | 6,339,866    | 6,801,431    | 7,000,158    |
| County Revenues and Expenditures Financial Profile    | Expenditures by Function      | Public Safety                                        | AFIR | 16,195,258   | 15,052,945   | 14,970,769   | 14,394,778   | 14,673,633   |
| County Revenues and Expenditures Financial Profile    | Expenditures by Function      | Other                                                | AFIR | 17,046,559   | 9,262,473    | 12,284,910   | 9,239,324    | 10,911,587   |
| County Revenues and Expenditures Financial<br>Profile | Expenditures by Function      | Total                                                | AFIR | \$67,219,829 | \$58,676,151 | \$58,417,076 | \$57,405,207 | \$61,870,648 |
| County Revenues and Expenditures Financial Profile    | Expenditures by Object        | Salaries & Wages                                     | AFIR | \$16,949,675 | \$15,439,478 | \$15,148,620 | \$13,845,095 | \$14,056,482 |
| County Revenues and Expenditures Financial Profile    | Expenditures by Object        | Capital Outlay                                       | AFIR | 9,409,999    | 1,685,385    | 5,087,207    | 2,336,890    | 6,504,779    |
| County Revenues and Expenditures Financial Profile    | Expenditures by Object        | Other Operating                                      | AFIR | 32,550,671   | 30,415,744   | 29,512,500   | 31,892,043   | 30,042,340   |
| County Revenues and Expenditures Financial Profile    | Expenditures by Object        | Public School Capital                                | AFIR | 556,199      | 3,129,999    | 646,333      | 1,309,807    | 3,669,169    |
| County Revenues and Expenditures Financial Profile    | Expenditures by Object        | Public School Current                                | AFIR | 7,753,285    | 8,005,545    | 8,022,416    | 8,021,372    | 7,597,878    |
| County Revenues and Expenditures Financial Profile    | Expenditures by Object        | Public School - All Other including supplemental tax | AFIR | 0            | 0            | 0            |              |              |
| County Revenues and Expenditures Financial Profile    | Expenditures by Object        | Intergovernmental expenditures                       | AFIR | 0            | 0            | 0            | 0            | 0            |
| County Revenues and Expenditures Financial<br>Profile | Expenditures by Object        | Total                                                | AFIR | \$67,219,829 | \$58,676,151 | \$58,417,076 | \$57,405,207 | \$61,870,648 |
| County Revenues and Expenditures Financial Profile    | Per Capita Revenues by Source | Property Taxes                                       | AFIR | \$809        | \$807        | \$777        | \$785        | \$770        |
| County Revenues and Expenditures Financial Profile    | Per Capita Revenues by Source | Other Taxes                                          | AFIR | 123          | 118          | 110          | 104          | 99           |
| County Revenues and Expenditures Financial Profile    | Per Capita Revenues by Source | Sales Tax                                            | AFIR | 267          | 248          | 238          | 225          | 230          |

|                                                       |                                                                                 |                                                      |      | 2017    | 2016    | 2015    | 2014    | 2013    |
|-------------------------------------------------------|---------------------------------------------------------------------------------|------------------------------------------------------|------|---------|---------|---------|---------|---------|
| County Revenues and Expenditures Financial Profile    | Per Capita Revenues by Source                                                   | Sales & Services                                     | AFIR | 244     | 219     | 203     | 197     | 195     |
| County Revenues and Expenditures Financial Profile    | Per Capita Revenues by Source                                                   | Intergovernmental                                    | AFIR | 378     | 339     | 338     | 356     | 399     |
| County Revenues and Expenditures Financial Profile    | Per Capita Revenues by Source                                                   | Debt Proceeds                                        | AFIR | 0       | 86      | 52      | 0       | 99      |
| County Revenues and Expenditures Financial Profile    | Per Capita Revenues by Source                                                   | Other Miscellaneous                                  | AFIR | 17      | 10      | 9       | 11      | 14      |
| County Revenues and Expenditures Financial<br>Profile | Per Capita Revenues by Source                                                   | Total                                                | AFIR | \$1,838 | \$1,827 | \$1,728 | \$1,678 | \$1,807 |
| County Revenues and Expenditures Financial Profile    | Per Capita Expenditures by<br>Function                                          | Education                                            | AFIR | \$245   | \$328   | \$260   | \$286   | \$345   |
| County Revenues and Expenditures Financial Profile    | Per Capita Expenditures by<br>Function                                          | Debt Service                                         | AFIR | 172     | 127     | 146     | 182     | 200     |
| County Revenues and Expenditures Financial Profile    | Per Capita Expenditures by<br>Function                                          | Human Services                                       | AFIR | 338     | 331     | 315     | 322     | 318     |
| County Revenues and Expenditures Financial Profile    | Per Capita Expenditures by<br>Function                                          | General Government                                   | AFIR | 213     | 201     | 184     | 199     | 206     |
| County Revenues and Expenditures Financial Profile    | Per Capita Expenditures by<br>Function                                          | Public Safety                                        | AFIR | 462     | 433     | 435     | 422     | 432     |
| County Revenues and Expenditures Financial Profile    | Per Capita Expenditures by<br>Function                                          | Other                                                | AFIR | 486     | 266     | 357     | 271     | 322     |
| County Revenues and Expenditures Financial<br>Profile | Per Capita Expenditures by<br>Function                                          | Total                                                | AFIR | \$1,918 | \$1,688 | \$1,697 | \$1,681 | \$1,823 |
| County Revenues and Expenditures Financial Profile    | Per Capita Expenditures by Object                                               | Salaries & Wages                                     | AFIR | \$484   | \$444   | \$440   | \$405   | \$414   |
| County Revenues and Expenditures Financial Profile    | Per Capita Expenditures by Object                                               | Capital Outlay                                       | AFIR | 268     | 48      | 148     | 68      | 192     |
| County Revenues and Expenditures Financial Profile    | Per Capita Expenditures by Object                                               | Other Operating                                      | AFIR | 929     | 875     | 857     | 934     | 885     |
| County Revenues and Expenditures Financial Profile    | Per Capita Expenditures by Object                                               | Public School Capital                                | AFIR | 16      | 90      | 19      | 38      | 108     |
| County Revenues and Expenditures Financial Profile    | Per Capita Expenditures by Object                                               | Public School Current                                | AFIR | 221     | 230     | 233     | 235     | 224     |
| County Revenues and Expenditures Financial Profile    | Per Capita Expenditures by Object                                               | Public School - All Other including supplemental tax | AFIR | 0       | 0       | 0       |         |         |
| County Revenues and Expenditures Financial Profile    | Per Capita Expenditures by Object                                               | Intergovernmental expenditures                       | AFIR | 0       | 0       | 0       | 0       | 0       |
| County Revenues and Expenditures Financial<br>Profile | Per Capita Expenditures by<br>Object                                            | Total                                                | AFIR | \$1,918 | \$1,688 | \$1,697 | \$1,681 | \$1,823 |
| County Revenues and Expenditures Financial Profile    | Group Average Per Capita for<br>Counties Reporting AFIR -<br>Revenues by Source | Property Taxes                                       | AFIR | \$713   | \$708   | \$676   | \$662   | \$603   |
| County Revenues and Expenditures Financial Profile    | Group Average Per Capita for<br>Counties Reporting AFIR -<br>Revenues by Source | Other Taxes                                          | AFIR | 93      | 82      | 83      | 56      | 54      |
| County Revenues and Expenditures Financial Profile    | Group Average Per Capita for<br>Counties Reporting AFIR -<br>Revenues by Source | Sales Tax                                            | AFIR | 220     | 198     | 187     | 170     | 160     |
| County Revenues and Expenditures Financial Profile    | Group Average Per Capita for<br>Counties Reporting AFIR -<br>Revenues by Source | Sales & Services                                     | AFIR | 232     | 224     | 223     | 207     | 200     |
| County Revenues and Expenditures Financial Profile    | Group Average Per Capita for<br>Counties Reporting AFIR -<br>Revenues by Source | Intergovernmental                                    | AFIR | 303     | 281     | 270     | 261     | 271     |