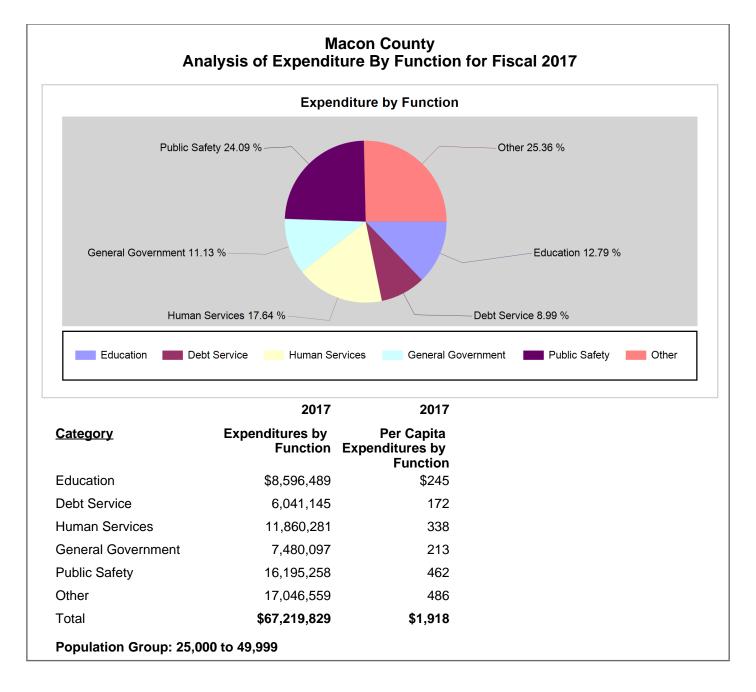

## Note: All data unless otherwise specified is for the 12 month period ending June, 30th of the designated year

|                                                       |                               |                                                      |      | 2017         | 2016         | 2015         | 2014         | 2013         |
|-------------------------------------------------------|-------------------------------|------------------------------------------------------|------|--------------|--------------|--------------|--------------|--------------|
| County Revenues and Expenditures Financial Profile    | Revenues by Source            | Property Taxes                                       | AFIR | \$28,339,871 | \$28,070,448 | \$26,754,756 | \$26,792,489 | \$26,149,786 |
| County Revenues and Expenditures Financial Profile    | Revenues by Source            | Other Taxes                                          | AFIR | 4,295,454    | 4,090,844    | 3,784,853    | 3,557,098    | 3,369,297    |
| County Revenues and Expenditures Financial Profile    | Revenues by Source            | Sales Tax                                            | AFIR | 9,358,857    | 8,628,868    | 8,196,063    | 7,682,198    | 7,793,227    |
| County Revenues and Expenditures Financial Profile    | Revenues by Source            | Sales & Services                                     | AFIR | 8,568,296    | 7,602,135    | 6,999,434    | 6,732,855    | 6,630,463    |
| County Revenues and Expenditures Financial Profile    | Revenues by Source            | Intergovernmental                                    | AFIR | 13,254,528   | 11,797,761   | 11,640,467   | 12,158,980   | 13,549,476   |
| County Revenues and Expenditures Financial Profile    | Revenues by Source            | Debt Proceeds                                        | AFIR | 0            | 2,985,878    | 1,800,000    | 0            | 3,374,000    |
| County Revenues and Expenditures Financial Profile    | Revenues by Source            | Other Miscellaneous                                  | AFIR | 601,590      | 344,883      | 321,333      | 389,969      | 461,523      |
| County Revenues and Expenditures Financial<br>Profile | Revenues by Source            | Total                                                | AFIR | \$64,418,596 | \$63,520,817 | \$59,496,906 | \$57,313,589 | \$61,327,772 |
| County Revenues and Expenditures Financial Profile    | Expenditures by Function      | Education                                            | AFIR | \$8,596,489  | \$11,416,007 | \$8,939,212  | \$9,779,742  | \$11,698,110 |
| County Revenues and Expenditures Financial Profile    | Expenditures by Function      | Debt Service                                         | AFIR | 6,041,145    | 4,432,868    | 5,042,644    | 6,207,582    | 6,800,487    |
| County Revenues and Expenditures Financial Profile    | Expenditures by Function      | Human Services                                       | AFIR | 11,860,281   | 11,521,443   | 10,839,675   | 10,982,350   | 10,786,673   |
| County Revenues and Expenditures Financial Profile    | Expenditures by Function      | General Government                                   | AFIR | 7,480,097    | 6,990,415    | 6,339,866    | 6,801,431    | 7,000,158    |
| County Revenues and Expenditures Financial Profile    | Expenditures by Function      | Public Safety                                        | AFIR | 16,195,258   | 15,052,945   | 14,970,769   | 14,394,778   | 14,673,633   |
| County Revenues and Expenditures Financial Profile    | Expenditures by Function      | Other                                                | AFIR | 17,046,559   | 9,262,473    | 12,284,910   | 9,239,324    | 10,911,587   |
| County Revenues and Expenditures Financial<br>Profile | Expenditures by Function      | Total                                                | AFIR | \$67,219,829 | \$58,676,151 | \$58,417,076 | \$57,405,207 | \$61,870,648 |
| County Revenues and Expenditures Financial Profile    | Expenditures by Object        | Salaries & Wages                                     | AFIR | \$16,949,675 | \$15,439,478 | \$15,148,620 | \$13,845,095 | \$14,056,482 |
| County Revenues and Expenditures Financial Profile    | Expenditures by Object        | Capital Outlay                                       | AFIR | 9,409,999    | 1,685,385    | 5,087,207    | 2,336,890    | 6,504,779    |
| County Revenues and Expenditures Financial Profile    | Expenditures by Object        | Other Operating                                      | AFIR | 32,550,671   | 30,415,744   | 29,512,500   | 31,892,043   | 30,042,340   |
| County Revenues and Expenditures Financial Profile    | Expenditures by Object        | Public School Capital                                | AFIR | 556,199      | 3,129,999    | 646,333      | 1,309,807    | 3,669,169    |
| County Revenues and Expenditures Financial Profile    | Expenditures by Object        | Public School Current                                | AFIR | 7,753,285    | 8,005,545    | 8,022,416    | 8,021,372    | 7,597,878    |
| County Revenues and Expenditures Financial Profile    | Expenditures by Object        | Public School - All Other including supplemental tax | AFIR | 0            | 0            | 0            |              |              |
| County Revenues and Expenditures Financial Profile    | Expenditures by Object        | Intergovernmental expenditures                       | AFIR | 0            | 0            | 0            | 0            | 0            |
| County Revenues and Expenditures Financial<br>Profile | Expenditures by Object        | Total                                                | AFIR | \$67,219,829 | \$58,676,151 | \$58,417,076 | \$57,405,207 | \$61,870,648 |
| County Revenues and Expenditures Financial Profile    | Per Capita Revenues by Source | Property Taxes                                       | AFIR | \$809        | \$807        | \$777        | \$785        | \$770        |
| County Revenues and Expenditures Financial Profile    | Per Capita Revenues by Source | Other Taxes                                          | AFIR | 123          | 118          | 110          | 104          | 99           |
| County Revenues and Expenditures Financial Profile    | Per Capita Revenues by Source | Sales Tax                                            | AFIR | 267          | 248          | 238          | 225          | 230          |

|                                                       |                                                                                 |                                                      |      | 2017    | 2016    | 2015    | 2014    | 2013    |
|-------------------------------------------------------|---------------------------------------------------------------------------------|------------------------------------------------------|------|---------|---------|---------|---------|---------|
| County Revenues and Expenditures Financial Profile    | Per Capita Revenues by Source                                                   | Sales & Services                                     | AFIR | 244     | 219     | 203     | 197     | 195     |
| County Revenues and Expenditures Financial Profile    | Per Capita Revenues by Source                                                   | Intergovernmental                                    | AFIR | 378     | 339     | 338     | 356     | 399     |
| County Revenues and Expenditures Financial Profile    | Per Capita Revenues by Source                                                   | Debt Proceeds                                        | AFIR | 0       | 86      | 52      | 0       | 99      |
| County Revenues and Expenditures Financial Profile    | Per Capita Revenues by Source                                                   | Other Miscellaneous                                  | AFIR | 17      | 10      | 9       | 11      | 14      |
| County Revenues and Expenditures Financial<br>Profile | Per Capita Revenues by Source                                                   | Total                                                | AFIR | \$1,838 | \$1,827 | \$1,728 | \$1,678 | \$1,807 |
| County Revenues and Expenditures Financial Profile    | Per Capita Expenditures by<br>Function                                          | Education                                            | AFIR | \$245   | \$328   | \$260   | \$286   | \$345   |
| County Revenues and Expenditures Financial Profile    | Per Capita Expenditures by<br>Function                                          | Debt Service                                         | AFIR | 172     | 127     | 146     | 182     | 200     |
| County Revenues and Expenditures Financial Profile    | Per Capita Expenditures by<br>Function                                          | Human Services                                       | AFIR | 338     | 331     | 315     | 322     | 318     |
| County Revenues and Expenditures Financial Profile    | Per Capita Expenditures by<br>Function                                          | General Government                                   | AFIR | 213     | 201     | 184     | 199     | 206     |
| County Revenues and Expenditures Financial Profile    | Per Capita Expenditures by<br>Function                                          | Public Safety                                        | AFIR | 462     | 433     | 435     | 422     | 432     |
| County Revenues and Expenditures Financial Profile    | Per Capita Expenditures by<br>Function                                          | Other                                                | AFIR | 486     | 266     | 357     | 271     | 322     |
| County Revenues and Expenditures Financial<br>Profile | Per Capita Expenditures by<br>Function                                          | Total                                                | AFIR | \$1,918 | \$1,688 | \$1,697 | \$1,681 | \$1,823 |
| County Revenues and Expenditures Financial Profile    | Per Capita Expenditures by Object                                               | Salaries & Wages                                     | AFIR | \$484   | \$444   | \$440   | \$405   | \$414   |
| County Revenues and Expenditures Financial Profile    | Per Capita Expenditures by Object                                               | Capital Outlay                                       | AFIR | 268     | 48      | 148     | 68      | 192     |
| County Revenues and Expenditures Financial Profile    | Per Capita Expenditures by Object                                               | Other Operating                                      | AFIR | 929     | 875     | 857     | 934     | 885     |
| County Revenues and Expenditures Financial Profile    | Per Capita Expenditures by Object                                               | Public School Capital                                | AFIR | 16      | 90      | 19      | 38      | 108     |
| County Revenues and Expenditures Financial Profile    | Per Capita Expenditures by Object                                               | Public School Current                                | AFIR | 221     | 230     | 233     | 235     | 224     |
| County Revenues and Expenditures Financial Profile    | Per Capita Expenditures by Object                                               | Public School - All Other including supplemental tax | AFIR | 0       | 0       | 0       |         |         |
| County Revenues and Expenditures Financial Profile    | Per Capita Expenditures by Object                                               | Intergovernmental expenditures                       | AFIR | 0       | 0       | 0       | 0       | 0       |
| County Revenues and Expenditures Financial<br>Profile | Per Capita Expenditures by<br>Object                                            | Total                                                | AFIR | \$1,918 | \$1,688 | \$1,697 | \$1,681 | \$1,823 |
| County Revenues and Expenditures Financial Profile    | Group Average Per Capita for<br>Counties Reporting AFIR -<br>Revenues by Source | Property Taxes                                       | AFIR | \$713   | \$708   | \$676   | \$662   | \$603   |
| County Revenues and Expenditures Financial Profile    | Group Average Per Capita for<br>Counties Reporting AFIR -<br>Revenues by Source | Other Taxes                                          | AFIR | 93      | 82      | 83      | 56      | 54      |
| County Revenues and Expenditures Financial Profile    | Group Average Per Capita for<br>Counties Reporting AFIR -<br>Revenues by Source | Sales Tax                                            | AFIR | 220     | 198     | 187     | 170     | 160     |
| County Revenues and Expenditures Financial Profile    | Group Average Per Capita for<br>Counties Reporting AFIR -<br>Revenues by Source | Sales & Services                                     | AFIR | 232     | 224     | 223     | 207     | 200     |
| County Revenues and Expenditures Financial Profile    | Group Average Per Capita for<br>Counties Reporting AFIR -<br>Revenues by Source | Intergovernmental                                    | AFIR | 303     | 281     | 270     | 261     | 271     |