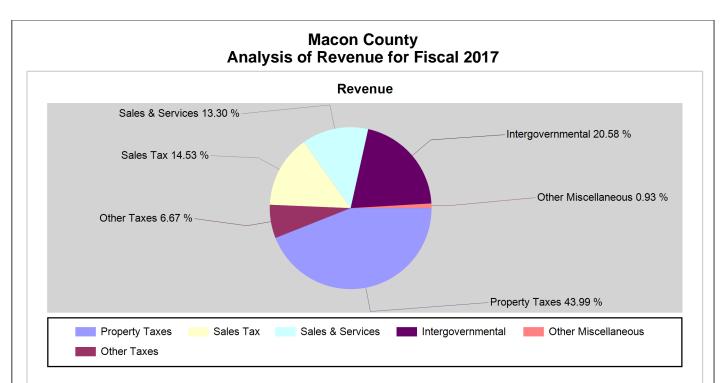

## Note: All data unless otherwise specified is for the 12 month period ending June, 30th of the designated year

|                                                       |                               |                                                      |      | 2017         | 2016         | 2015         | 2014         | 2013         |
|-------------------------------------------------------|-------------------------------|------------------------------------------------------|------|--------------|--------------|--------------|--------------|--------------|
| County Revenues and Expenditures Financial Profile    | Revenues by Source            | Property Taxes                                       | AFIR | \$28,339,871 | \$28,070,448 | \$26,754,756 | \$26,792,489 | \$26,149,786 |
| County Revenues and Expenditures Financial Profile    | Revenues by Source            | Other Taxes                                          | AFIR | 4,295,454    | 4,090,844    | 3,784,853    | 3,557,098    | 3,369,297    |
| County Revenues and Expenditures Financial Profile    | Revenues by Source            | Sales Tax                                            | AFIR | 9,358,857    | 8,628,868    | 8,196,063    | 7,682,198    | 7,793,227    |
| County Revenues and Expenditures Financial Profile    | Revenues by Source            | Sales & Services                                     | AFIR | 8,568,296    | 7,602,135    | 6,999,434    | 6,732,855    | 6,630,463    |
| County Revenues and Expenditures Financial Profile    | Revenues by Source            | Intergovernmental                                    | AFIR | 13,254,528   | 11,797,761   | 11,640,467   | 12,158,980   | 13,549,476   |
| County Revenues and Expenditures Financial Profile    | Revenues by Source            | Debt Proceeds                                        | AFIR | 0            | 2,985,878    | 1,800,000    | 0            | 3,374,000    |
| County Revenues and Expenditures Financial Profile    | Revenues by Source            | Other Miscellaneous                                  | AFIR | 601,590      | 344,883      | 321,333      | 389,969      | 461,523      |
| County Revenues and Expenditures Financial<br>Profile | Revenues by Source            | Total                                                | AFIR | \$64,418,596 | \$63,520,817 | \$59,496,906 | \$57,313,589 | \$61,327,772 |
| County Revenues and Expenditures Financial Profile    | Expenditures by Function      | Education                                            | AFIR | \$8,596,489  | \$11,416,007 | \$8,939,212  | \$9,779,742  | \$11,698,110 |
| County Revenues and Expenditures Financial Profile    | Expenditures by Function      | Debt Service                                         | AFIR | 6,041,145    | 4,432,868    | 5,042,644    | 6,207,582    | 6,800,487    |
| County Revenues and Expenditures Financial Profile    | Expenditures by Function      | Human Services                                       | AFIR | 11,860,281   | 11,521,443   | 10,839,675   | 10,982,350   | 10,786,673   |
| County Revenues and Expenditures Financial Profile    | Expenditures by Function      | General Government                                   | AFIR | 7,480,097    | 6,990,415    | 6,339,866    | 6,801,431    | 7,000,158    |
| County Revenues and Expenditures Financial Profile    | Expenditures by Function      | Public Safety                                        | AFIR | 16,195,258   | 15,052,945   | 14,970,769   | 14,394,778   | 14,673,633   |
| County Revenues and Expenditures Financial Profile    | Expenditures by Function      | Other                                                | AFIR | 17,046,559   | 9,262,473    | 12,284,910   | 9,239,324    | 10,911,587   |
| County Revenues and Expenditures Financial<br>Profile | Expenditures by Function      | Total                                                | AFIR | \$67,219,829 | \$58,676,151 | \$58,417,076 | \$57,405,207 | \$61,870,648 |
| County Revenues and Expenditures Financial Profile    | Expenditures by Object        | Salaries & Wages                                     | AFIR | \$16,949,675 | \$15,439,478 | \$15,148,620 | \$13,845,095 | \$14,056,482 |
| County Revenues and Expenditures Financial Profile    | Expenditures by Object        | Capital Outlay                                       | AFIR | 9,409,999    | 1,685,385    | 5,087,207    | 2,336,890    | 6,504,779    |
| County Revenues and Expenditures Financial Profile    | Expenditures by Object        | Other Operating                                      | AFIR | 32,550,671   | 30,415,744   | 29,512,500   | 31,892,043   | 30,042,340   |
| County Revenues and Expenditures Financial Profile    | Expenditures by Object        | Public School Capital                                | AFIR | 556,199      | 3,129,999    | 646,333      | 1,309,807    | 3,669,169    |
| County Revenues and Expenditures Financial Profile    | Expenditures by Object        | Public School Current                                | AFIR | 7,753,285    | 8,005,545    | 8,022,416    | 8,021,372    | 7,597,878    |
| County Revenues and Expenditures Financial Profile    | Expenditures by Object        | Public School - All Other including supplemental tax | AFIR | 0            | 0            | 0            |              |              |
| County Revenues and Expenditures Financial Profile    | Expenditures by Object        | Intergovernmental expenditures                       | AFIR | 0            | 0            | 0            | 0            | 0            |
| County Revenues and Expenditures Financial<br>Profile | Expenditures by Object        | Total                                                | AFIR | \$67,219,829 | \$58,676,151 | \$58,417,076 | \$57,405,207 | \$61,870,648 |
| County Revenues and Expenditures Financial Profile    | Per Capita Revenues by Source | Property Taxes                                       | AFIR | \$809        | \$807        | \$777        | \$785        | \$770        |
| County Revenues and Expenditures Financial Profile    | Per Capita Revenues by Source | Other Taxes                                          | AFIR | 123          | 118          | 110          | 104          | 99           |
| County Revenues and Expenditures Financial Profile    | Per Capita Revenues by Source | Sales Tax                                            | AFIR | 267          | 248          | 238          | 225          | 230          |