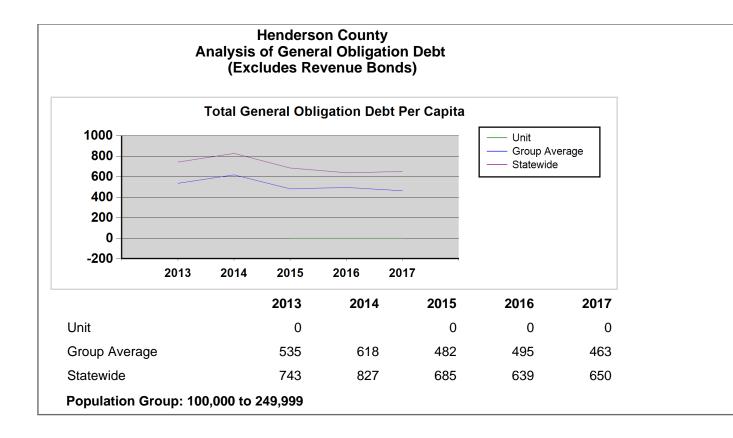

|                                 |                              |                                                                                             |          | 2017                  | 2016                  | 2015                  | 2014                  | 2013                  |
|---------------------------------|------------------------------|---------------------------------------------------------------------------------------------|----------|-----------------------|-----------------------|-----------------------|-----------------------|-----------------------|
| Cash, Investments and Financing |                              | Assessment -to-Sales Ratio State<br>Average                                                 | AFIR     | 96.64                 | 98.65                 | 101.61                | 104.08                | 104.20                |
| Cash, Investments and Financing |                              | Assessed Valuation adjusted for<br>Assessed to Sales Ratio                                  | AFIR     | 14,174,375,907        | 13,270,212,559        | 12,425,801,024        | 11,894,650,990        | 12,559,524,241        |
| Cash, Investments and Financing |                              | Tax Rate Adjusted                                                                           | AFIR     | 0.5328                | 0.5108                | 0.5167                | 0.5294                | 0.4954                |
| Cash, Investments and Financing |                              | Tax Rate Adjusted Group Average                                                             | AFIR     | 0.6567                | 0.6700                | 0.6804                | 0.6830                | 0.6723                |
| Cash, Investments and Financing |                              | Tax Rate Adjusted State Average                                                             | AFIR     | 0.6424                | 0.6528                | 0.6574                | 0.6587                | 0.6451                |
| Cash, Investments and Financing |                              | Percent Collected                                                                           | Audit    | 98.89%                | 98.62%                | 98.43%                | 97.81%                | 97.15%                |
| Cash, Investments and Financing |                              | Percent Collected Group Average for<br>Counties Reporting Audit                             | Audit    | 99.28%                | 99.17%                | 99.00%                | 98.37%                | 97.82%                |
| Cash, Investments and Financing |                              | Percent Collected State Average for<br>Counties Reporting Audit                             | Audit    | 98.92%                | 98.78%                | 98.59%                | 97.97%                | 97.30%                |
| Cash, Investments and Financing |                              | Percent Collected Excluding Motor<br>Vehicles                                               | Audit    | 98.81%                | 98.52%                | 98.30%                | 97.89%                | 97.89%                |
| Cash, Investments and Financing |                              | Percent Collected Excluding Motor<br>Vehicles Group Average for Counties<br>Reporting Audit | Audit    | 99.23%                | 99.10%                | 98.93%                | 98.65%                | 98.64%                |
| Cash, Investments and Financing |                              | Percent Collected Excluding Motor<br>Vehicles State Average for Counties<br>Reporting Audit | Audit    | 98.83%                | 98.68%                | 98.50%                | 98.23%                | 98.17%                |
| Cash, Investments and Financing |                              | Percent Collected Motor Vehicles Only                                                       | Audit    | 99.87%                | 99.88%                | 100.00%               | 97.04%                | 87.45%                |
| Cash, Investments and Financing |                              | Percent Collected Motor Vehicles Only<br>Group Average for Counties Reporting<br>Audit      | Audit    | 99.92%                | 99.92%                | 99.81%                | 95.10%                | 87.26%                |
| Cash, Investments and Financing |                              | Percent Collected Motor Vehicles Only<br>State Average for Counties Reporting<br>Audit      | Audit    | 99.90%                | 99.85%                | 99.73%                | 95.11%                | 86.20%                |
| Cash, Investments and Financing |                              | Tax Uncollected                                                                             | Audit    | 844,480               | 932,453               | 1,012,487             | 1,422,342             | 1,776,862             |
| Cash, Investments and Financing |                              | Tax Uncollected Rate Equivalent                                                             | Audit    | 0.0063                | 0.0071                | 0.0081                | 0.0116                | 0.0147                |
| Debt Information                |                              | Population Group                                                                            | LGC Debt | 100,000 to<br>249,999 |
| Debt Information                | Ratings                      | Fitch                                                                                       | LGC Debt | AA-                   | AA-                   | AA-                   | AA-                   | AA-                   |
| Debt Information                | Ratings                      | Moody's                                                                                     | LGC Debt | Aa3                   | Aa2                   | Aa3                   | Aa3                   | Aa3                   |
| Debt Information                | Ratings                      | S&P                                                                                         | LGC Debt | AA                    | AA+                   | AA                    | AA                    | AA                    |
| Debt Information                | General Obligation Debt (GO) | Enterprise                                                                                  | LGC Debt | 0                     | 0                     | 0                     |                       | 0                     |
| Debt Information                | General Obligation Debt (GO) | General Government                                                                          | LGC Debt | 0                     | 0                     | 0                     |                       | 0                     |
| Debt Information                | General Obligation Debt (GO) | Total                                                                                       | LGC Debt | \$0                   | \$0                   | \$0                   |                       | \$0                   |
| Debt Information                | General Obligation Debt (GO) | Total Per Capita                                                                            | AFIR     | 0                     | 0                     | 0                     |                       | 0                     |
| Debt Information                | General Obligation Debt (GO) | Total Per Capita for the Population<br>Group                                                | AFIR     | 463                   | 495                   | 482                   | 618                   | 535                   |
| Debt Information                | General Obligation Debt (GO) | Total Per Capita State Average on the County and Municipality                               | AFIR     | 650                   | 639                   | 685                   | 827                   | 743                   |
| Debt Information                | General Obligation Debt (GO) | Total per Assessed Valuation Adjusted for Current Year Sales                                | AFIR     | 0.0000%               | 0.0000%               | 0.0000%               |                       | 0.0000%               |

|                         |                                                                                                                  |                                                                                                                   |          | 2017          | 2016          | 2015         | 2014         | 2013          |
|-------------------------|------------------------------------------------------------------------------------------------------------------|-------------------------------------------------------------------------------------------------------------------|----------|---------------|---------------|--------------|--------------|---------------|
| Debt Information        | General Obligation Debt (GO)                                                                                     | Total per Assessed Valuation Adjusted for Current Year Sales- Group Average                                       | AFIR     | 0.4716%       | 0.5198%       | 0.5193%      | 0.6363%      | 0.5746%       |
| Debt Information        | General Obligation Debt (GO)                                                                                     | Total per Assessed Valuation Adjusted<br>for Current Year Sales - State Average<br>on the County and Municipality | AFIR     | 0.6048%       | 0.6162%       | 0.6801%      | 0.8222%      | 0.7523%       |
| Debt Information        | General Obligation Debt (GO)                                                                                     | Total Authorized but not Issued<br>Including Enterprise Debt                                                      | LGC Debt |               | 0             | 0            |              |               |
| Debt Information        | Installment Sales Purchases and Lease Obligations                                                                | Enterprise                                                                                                        | LGC Debt | 1,726,222     | 2,056,732     | 2,413,597    | 2,770,462    | 3,127,327     |
| Debt Information        | Installment Sales Purchases and Lease Obligations                                                                | General Government                                                                                                | LGC Debt | 107,223,339   | 99,153,524    | 83,000,353   | 93,627,183   | 105,369,017   |
| Debt Information        | Installment Sales Purchases and<br>Lease Obligations                                                             | Total                                                                                                             | LGC Debt | \$108,949,561 | \$101,210,256 | \$85,413,950 | \$96,397,645 | \$108,496,344 |
| Debt Information        | Installment Sales Purchases and<br>Lease Obligations                                                             | Revenue Bond Debt                                                                                                 | LGC Debt |               | 0             | 0            | 0            | 250,000       |
| Debt Information        | Installment Sales Purchases and<br>Lease Obligations                                                             | Total Debt Listed Above                                                                                           | LGC Debt | \$108,949,561 | \$101,210,256 | \$85,413,950 | \$96,397,645 | \$108,746,344 |
| Water and Sewer Systems | Volume of water treated and/or<br>purchased and put into the start of<br>your distribution system.               | Water (Millions of Gallons)                                                                                       | AFIR     |               |               |              |              |               |
| Water and Sewer Systems | Volume of wastewater treated<br>internally or by another utility<br>(entering all treatment plants).             | Wastewater (Millions of Gallons)                                                                                  | AFIR     |               |               |              |              |               |
| Water and Sewer Systems | Volume of water billed to all<br>customers (residential, non-<br>residential & bulk).                            | Water (Millions of Gallons)                                                                                       | AFIR     |               |               |              |              |               |
| Water and Sewer Systems | Volume of wastewater billed to all<br>customers (residential, non-<br>residential & bulk).                       | Wastewater (Millions of Gallons)                                                                                  | AFIR     |               |               |              |              |               |
| Water and Sewer Systems | Volume of water billed only to<br>residential customers (if your unit<br>identifies residential customers).      | Water / Sewer (Millions of Gallons)                                                                               | AFIR     |               |               |              |              |               |
| Water and Sewer Systems | Volume of wastewater billed only to<br>residential customers (if your unit<br>identifies residential customers). | Wastewater (Millions of Gallons)                                                                                  | AFIR     |               |               |              |              |               |
| County School Report    | Sources of County Funding for<br>Public School Capital Outlays                                                   | Restricted Portions of Local option<br>sales taxes - Article 40 (30% restricted)                                  | AFIR     | 2,051,573     | 1,966,608     | 1,855,472    | 1,699,229    | 2,190,237     |
| County School Report    | Sources of County Funding for<br>Public School Capital Outlays                                                   | Restricted portions of local option sales taxes - Article 42 (60% restricted)                                     | AFIR     | 3,517,599     | 3,318,723     | 3,122,491    | 2,855,547    | 2,716,092     |
| County School Report    | Sources of County Funding for<br>Public School Capital Outlays                                                   | Interest on restricted sales taxes                                                                                | AFIR     | 0             | 0             | 0            | 0            | 0             |
| County School Report    | Total Restricted Local Option<br>Sales Tax Sources                                                               |                                                                                                                   | AFIR     | \$5,569,172   | \$5,285,331   | \$4,977,963  | \$4,554,776  | \$4,906,329   |
| County School Report    | Sources of County Funding for<br>Public School Capital Outlays                                                   | Withdrawal from the Public Schools Building Capital Fund                                                          | AFIR     | 0             | 0             | 0            | 0            | 0             |
| County School Report    | Other Sources:                                                                                                   | NC Education Lottery                                                                                              | AFIR     | 815,492       | 1,261,483     | 883,468      | 954,977      | 935,017       |
| County School Report    | Sources of County Funding for<br>Public School Capital Outlays                                                   | Proceeds from general obligation debt for public school less issuance costs                                       | AFIR     | 0             | 0             | 0            | 0            | 0             |
| County School Report    | Sources of County Funding for<br>Public School Capital Outlays                                                   | Proceeds from non-general obligation<br>debt for public school less issuance<br>costs                             | AFIR     | 0             | 0             | 0            | 0            | 0             |