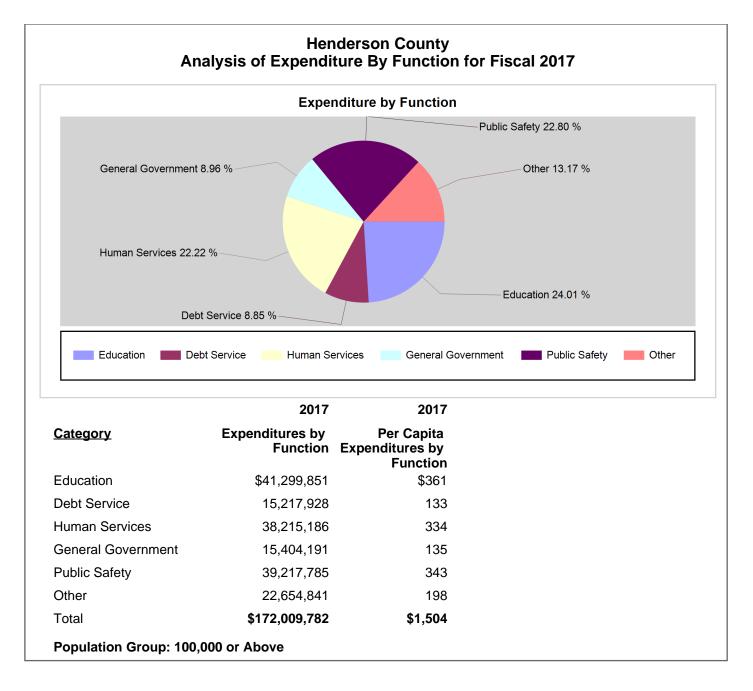

## Note: All data unless otherwise specified is for the 12 month period ending June, 30th of the designated year

|                                                       |                               |                                                      |      | 2017          | 2016          | 2015          | 2014          | 2013          |
|-------------------------------------------------------|-------------------------------|------------------------------------------------------|------|---------------|---------------|---------------|---------------|---------------|
| County Revenues and Expenditures Financial Profile    | Revenues by Source            | Property Taxes                                       | AFIR | \$76,359,641  | \$68,416,218  | \$64,130,149  | \$65,104,872  | \$62,717,343  |
| County Revenues and Expenditures Financial Profile    | Revenues by Source            | Other Taxes                                          | AFIR | 10,089,364    | 9,764,781     | 8,535,892     | 8,463,160     | 7,949,930     |
| County Revenues and Expenditures Financial Profile    | Revenues by Source            | Sales Tax                                            | AFIR | 23,711,564    | 21,931,621    | 20,686,282    | 18,954,098    | 18,117,372    |
| County Revenues and Expenditures Financial Profile    | Revenues by Source            | Sales & Services                                     | AFIR | 14,878,812    | 14,366,215    | 14,646,774    | 13,522,873    | 12,971,453    |
| County Revenues and Expenditures Financial Profile    | Revenues by Source            | Intergovernmental                                    | AFIR | 24,853,401    | 23,297,434    | 25,028,219    | 21,527,533    | 21,429,499    |
| County Revenues and Expenditures Financial Profile    | Revenues by Source            | Debt Proceeds                                        | AFIR | 20,607,941    | 29,461,955    | 163,978       | 308,997       | 5,454,539     |
| County Revenues and Expenditures Financial Profile    | Revenues by Source            | Other Miscellaneous                                  | AFIR | 6,596,047     | 4,297,244     | 2,910,987     | 1,040,454     | 7,893,088     |
| County Revenues and Expenditures Financial<br>Profile | Revenues by Source            | Total                                                | AFIR | \$177,096,770 | \$171,535,468 | \$136,102,281 | \$128,921,987 | \$136,533,224 |
| County Revenues and Expenditures Financial Profile    | Expenditures by Function      | Education                                            | AFIR | \$41,299,851  | \$28,845,578  | \$26,739,498  | \$25,214,625  | \$26,289,982  |
| County Revenues and Expenditures Financial Profile    | Expenditures by Function      | Debt Service                                         | AFIR | 15,217,928    | 14,549,023    | 17,006,433    | 14,549,228    | 19,904,306    |
| County Revenues and Expenditures Financial Profile    | Expenditures by Function      | Human Services                                       | AFIR | 38,215,186    | 49,079,210    | 28,095,417    | 27,368,431    | 26,102,907    |
| County Revenues and Expenditures Financial Profile    | Expenditures by Function      | General Government                                   | AFIR | 15,404,191    | 14,852,954    | 13,749,438    | 12,383,657    | 11,766,541    |
| County Revenues and Expenditures Financial Profile    | Expenditures by Function      | Public Safety                                        | AFIR | 39,217,785    | 36,357,463    | 32,239,560    | 33,548,195    | 30,602,068    |
| County Revenues and Expenditures Financial Profile    | Expenditures by Function      | Other                                                | AFIR | 22,654,841    | 15,606,670    | 15,154,238    | 15,303,966    | 16,939,592    |
| County Revenues and Expenditures Financial<br>Profile | Expenditures by Function      | Total                                                | AFIR | \$172,009,782 | \$159,290,898 | \$132,984,584 | \$128,368,102 | \$131,605,396 |
| County Revenues and Expenditures Financial Profile    | Expenditures by Object        | Salaries & Wages                                     | AFIR | \$36,938,277  | \$33,450,037  | \$30,051,810  | \$31,239,587  | \$30,183,204  |
| County Revenues and Expenditures Financial Profile    | Expenditures by Object        | Capital Outlay                                       | AFIR | 21,360,527    | 30,055,667    | 3,159,967     | 5,876,155     | 3,538,774     |
| County Revenues and Expenditures Financial Profile    | Expenditures by Object        | Other Operating                                      | AFIR | 74,494,588    | 69,020,520    | 74,974,197    | 67,798,084    | 73,151,681    |
| County Revenues and Expenditures Financial Profile    | Expenditures by Object        | Public School Capital                                | AFIR | 13,592,616    | 1,000,000     | 1,000,000     | 1,067,802     | 500,000       |
| County Revenues and Expenditures Financial Profile    | Expenditures by Object        | Public School Current                                | AFIR | 24,320,000    | 23,525,770    | 22,519,970    | 21,070,846    | 22,707,970    |
| County Revenues and Expenditures Financial Profile    | Expenditures by Object        | Public School - All Other including supplemental tax | AFIR | 0             | 911,972       | 61,692        |               |               |
| County Revenues and Expenditures Financial Profile    | Expenditures by Object        | Intergovernmental expenditures                       | AFIR | 1,303,774     | 1,326,932     | 1,216,948     | 1,315,628     | 1,523,767     |
| County Revenues and Expenditures Financial<br>Profile | Expenditures by Object        | Total                                                | AFIR | \$172,009,782 | \$159,290,898 | \$132,984,584 | \$128,368,102 | \$131,605,396 |
| County Revenues and Expenditures Financial Profile    | Per Capita Revenues by Source | Property Taxes                                       | AFIR | \$668         | \$608         | \$578         | \$596         | \$579         |
| County Revenues and Expenditures Financial Profile    | Per Capita Revenues by Source | Other Taxes                                          | AFIR | 88            | 87            | 77            | 77            | 73            |
| County Revenues and Expenditures Financial Profile    | Per Capita Revenues by Source | Sales Tax                                            | AFIR | 207           | 195           | 187           | 173           | 167           |