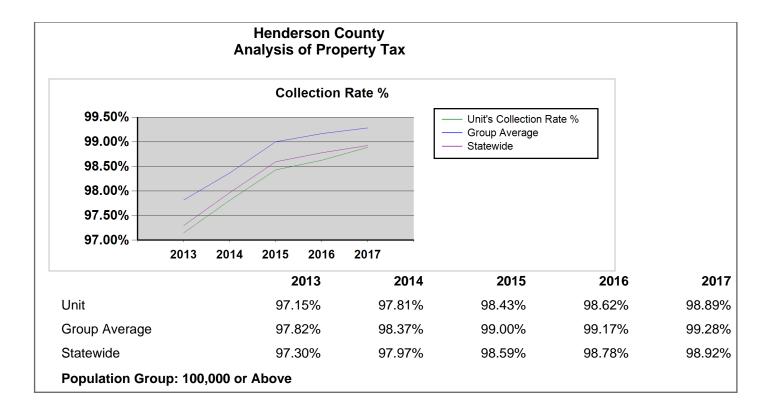

|                                 |                              |                                                                                             |          | 2017                  | 2016                  | 2015                  | 2014                  | 2013                  |
|---------------------------------|------------------------------|---------------------------------------------------------------------------------------------|----------|-----------------------|-----------------------|-----------------------|-----------------------|-----------------------|
| Cash, Investments and Financing |                              | Assessment -to-Sales Ratio State<br>Average                                                 | AFIR     | 96.64                 | 98.65                 | 101.61                | 104.08                | 104.20                |
| Cash, Investments and Financing |                              | Assessed Valuation adjusted for<br>Assessed to Sales Ratio                                  | AFIR     | 14,174,375,907        | 13,270,212,559        | 12,425,801,024        | 11,894,650,990        | 12,559,524,241        |
| Cash, Investments and Financing |                              | Tax Rate Adjusted                                                                           | AFIR     | 0.5328                | 0.5108                | 0.5167                | 0.5294                | 0.4954                |
| Cash, Investments and Financing |                              | Tax Rate Adjusted Group Average                                                             | AFIR     | 0.6567                | 0.6700                | 0.6804                | 0.6830                | 0.6723                |
| Cash, Investments and Financing |                              | Tax Rate Adjusted State Average                                                             | AFIR     | 0.6424                | 0.6528                | 0.6574                | 0.6587                | 0.6451                |
| Cash, Investments and Financing |                              | Percent Collected                                                                           | Audit    | 98.89%                | 98.62%                | 98.43%                | 97.81%                | 97.15%                |
| Cash, Investments and Financing |                              | Percent Collected Group Average for<br>Counties Reporting Audit                             | Audit    | 99.28%                | 99.17%                | 99.00%                | 98.37%                | 97.82%                |
| Cash, Investments and Financing |                              | Percent Collected State Average for<br>Counties Reporting Audit                             | Audit    | 98.92%                | 98.78%                | 98.59%                | 97.97%                | 97.30%                |
| Cash, Investments and Financing |                              | Percent Collected Excluding Motor<br>Vehicles                                               | Audit    | 98.81%                | 98.52%                | 98.30%                | 97.89%                | 97.89%                |
| Cash, Investments and Financing |                              | Percent Collected Excluding Motor<br>Vehicles Group Average for Counties<br>Reporting Audit | Audit    | 99.23%                | 99.10%                | 98.93%                | 98.65%                | 98.64%                |
| Cash, Investments and Financing |                              | Percent Collected Excluding Motor<br>Vehicles State Average for Counties<br>Reporting Audit | Audit    | 98.83%                | 98.68%                | 98.50%                | 98.23%                | 98.17%                |
| Cash, Investments and Financing |                              | Percent Collected Motor Vehicles Only                                                       | Audit    | 99.87%                | 99.88%                | 100.00%               | 97.04%                | 87.45%                |
| Cash, Investments and Financing |                              | Percent Collected Motor Vehicles Only<br>Group Average for Counties Reporting<br>Audit      | Audit    | 99.92%                | 99.92%                | 99.81%                | 95.10%                | 87.26%                |
| Cash, Investments and Financing |                              | Percent Collected Motor Vehicles Only<br>State Average for Counties Reporting<br>Audit      | Audit    | 99.90%                | 99.85%                | 99.73%                | 95.11%                | 86.20%                |
| Cash, Investments and Financing |                              | Tax Uncollected                                                                             | Audit    | 844,480               | 932,453               | 1,012,487             | 1,422,342             | 1,776,862             |
| Cash, Investments and Financing |                              | Tax Uncollected Rate Equivalent                                                             | Audit    | 0.0063                | 0.0071                | 0.0081                | 0.0116                | 0.0147                |
| Debt Information                |                              | Population Group                                                                            | LGC Debt | 100,000 to<br>249,999 |
| Debt Information                | Ratings                      | Fitch                                                                                       | LGC Debt | AA-                   | AA-                   | AA-                   | AA-                   | AA-                   |
| Debt Information                | Ratings                      | Moody's                                                                                     | LGC Debt | Aa3                   | Aa2                   | Aa3                   | Aa3                   | Aa3                   |
| Debt Information                | Ratings                      | S&P                                                                                         | LGC Debt | AA                    | AA+                   | AA                    | AA                    | AA                    |
| Debt Information                | General Obligation Debt (GO) | Enterprise                                                                                  | LGC Debt | 0                     | 0                     | 0                     |                       | 0                     |
| Debt Information                | General Obligation Debt (GO) | General Government                                                                          | LGC Debt | 0                     | 0                     | 0                     |                       | 0                     |
| Debt Information                | General Obligation Debt (GO) | Total                                                                                       | LGC Debt | \$0                   | \$0                   | \$0                   |                       | \$0                   |
| Debt Information                | General Obligation Debt (GO) | Total Per Capita                                                                            | AFIR     | 0                     | 0                     | 0                     |                       | 0                     |
| Debt Information                | General Obligation Debt (GO) | Total Per Capita for the Population<br>Group                                                | AFIR     | 463                   | 495                   | 482                   | 618                   | 535                   |
| Debt Information                | General Obligation Debt (GO) | Total Per Capita State Average on the County and Municipality                               | AFIR     | 650                   | 639                   | 685                   | 827                   | 743                   |
| Debt Information                | General Obligation Debt (GO) | Total per Assessed Valuation Adjusted for Current Year Sales                                | AFIR     | 0.0000%               | 0.0000%               | 0.0000%               |                       | 0.0000%               |