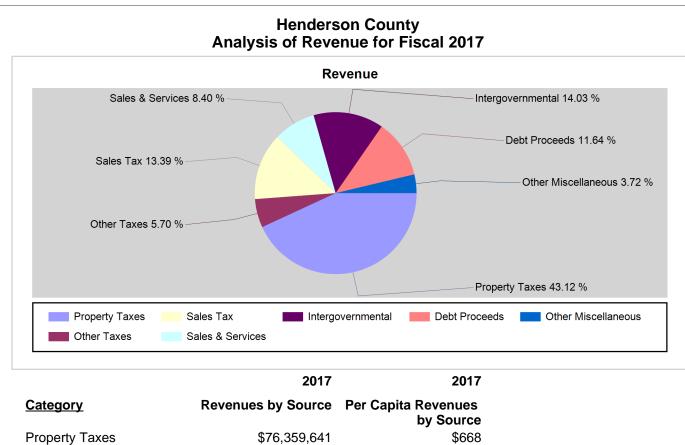

## Note: All data unless otherwise specified is for the 12 month period ending June, 30th of the designated year

|                                                       |                               |                                                      |      | 2017          | 2016          | 2015          | 2014          | 2013          |
|-------------------------------------------------------|-------------------------------|------------------------------------------------------|------|---------------|---------------|---------------|---------------|---------------|
| County Revenues and Expenditures Financial Profile    | Revenues by Source            | Property Taxes                                       | AFIR | \$76,359,641  | \$68,416,218  | \$64,130,149  | \$65,104,872  | \$62,717,343  |
| County Revenues and Expenditures Financial Profile    | Revenues by Source            | Other Taxes                                          | AFIR | 10,089,364    | 9,764,781     | 8,535,892     | 8,463,160     | 7,949,930     |
| County Revenues and Expenditures Financial Profile    | Revenues by Source            | Sales Tax                                            | AFIR | 23,711,564    | 21,931,621    | 20,686,282    | 18,954,098    | 18,117,372    |
| County Revenues and Expenditures Financial Profile    | Revenues by Source            | Sales & Services                                     | AFIR | 14,878,812    | 14,366,215    | 14,646,774    | 13,522,873    | 12,971,453    |
| County Revenues and Expenditures Financial Profile    | Revenues by Source            | Intergovernmental                                    | AFIR | 24,853,401    | 23,297,434    | 25,028,219    | 21,527,533    | 21,429,499    |
| County Revenues and Expenditures Financial Profile    | Revenues by Source            | Debt Proceeds                                        | AFIR | 20,607,941    | 29,461,955    | 163,978       | 308,997       | 5,454,539     |
| County Revenues and Expenditures Financial Profile    | Revenues by Source            | Other Miscellaneous                                  | AFIR | 6,596,047     | 4,297,244     | 2,910,987     | 1,040,454     | 7,893,088     |
| County Revenues and Expenditures Financial<br>Profile | Revenues by Source            | Total                                                | AFIR | \$177,096,770 | \$171,535,468 | \$136,102,281 | \$128,921,987 | \$136,533,224 |
| County Revenues and Expenditures Financial Profile    | Expenditures by Function      | Education                                            | AFIR | \$41,299,851  | \$28,845,578  | \$26,739,498  | \$25,214,625  | \$26,289,982  |
| County Revenues and Expenditures Financial Profile    | Expenditures by Function      | Debt Service                                         | AFIR | 15,217,928    | 14,549,023    | 17,006,433    | 14,549,228    | 19,904,306    |
| County Revenues and Expenditures Financial Profile    | Expenditures by Function      | Human Services                                       | AFIR | 38,215,186    | 49,079,210    | 28,095,417    | 27,368,431    | 26,102,907    |
| County Revenues and Expenditures Financial Profile    | Expenditures by Function      | General Government                                   | AFIR | 15,404,191    | 14,852,954    | 13,749,438    | 12,383,657    | 11,766,541    |
| County Revenues and Expenditures Financial Profile    | Expenditures by Function      | Public Safety                                        | AFIR | 39,217,785    | 36,357,463    | 32,239,560    | 33,548,195    | 30,602,068    |
| County Revenues and Expenditures Financial Profile    | Expenditures by Function      | Other                                                | AFIR | 22,654,841    | 15,606,670    | 15,154,238    | 15,303,966    | 16,939,592    |
| County Revenues and Expenditures Financial<br>Profile | Expenditures by Function      | Total                                                | AFIR | \$172,009,782 | \$159,290,898 | \$132,984,584 | \$128,368,102 | \$131,605,396 |
| County Revenues and Expenditures Financial Profile    | Expenditures by Object        | Salaries & Wages                                     | AFIR | \$36,938,277  | \$33,450,037  | \$30,051,810  | \$31,239,587  | \$30,183,204  |
| County Revenues and Expenditures Financial Profile    | Expenditures by Object        | Capital Outlay                                       | AFIR | 21,360,527    | 30,055,667    | 3,159,967     | 5,876,155     | 3,538,774     |
| County Revenues and Expenditures Financial Profile    | Expenditures by Object        | Other Operating                                      | AFIR | 74,494,588    | 69,020,520    | 74,974,197    | 67,798,084    | 73,151,681    |
| County Revenues and Expenditures Financial Profile    | Expenditures by Object        | Public School Capital                                | AFIR | 13,592,616    | 1,000,000     | 1,000,000     | 1,067,802     | 500,000       |
| County Revenues and Expenditures Financial Profile    | Expenditures by Object        | Public School Current                                | AFIR | 24,320,000    | 23,525,770    | 22,519,970    | 21,070,846    | 22,707,970    |
| County Revenues and Expenditures Financial Profile    | Expenditures by Object        | Public School - All Other including supplemental tax | AFIR | 0             | 911,972       | 61,692        |               |               |
| County Revenues and Expenditures Financial Profile    | Expenditures by Object        | Intergovernmental expenditures                       | AFIR | 1,303,774     | 1,326,932     | 1,216,948     | 1,315,628     | 1,523,767     |
| County Revenues and Expenditures Financial<br>Profile | Expenditures by Object        | Total                                                | AFIR | \$172,009,782 | \$159,290,898 | \$132,984,584 | \$128,368,102 | \$131,605,396 |
| County Revenues and Expenditures Financial Profile    | Per Capita Revenues by Source | Property Taxes                                       | AFIR | \$668         | \$608         | \$578         | \$596         | \$579         |
| County Revenues and Expenditures Financial Profile    | Per Capita Revenues by Source | Other Taxes                                          | AFIR | 88            | 87            | 77            | 77            | 73            |
| County Revenues and Expenditures Financial Profile    | Per Capita Revenues by Source | Sales Tax                                            | AFIR | 207           | 195           | 187           | 173           | 167           |