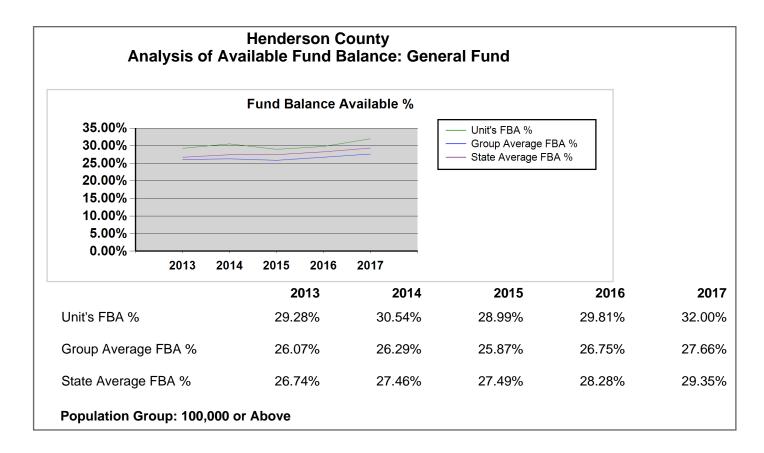

|                                                    |                              |                                                                                          |       | 2017             | 2016             | 2015             | 2014             | 2013             |
|----------------------------------------------------|------------------------------|------------------------------------------------------------------------------------------|-------|------------------|------------------|------------------|------------------|------------------|
| County Revenues and Expenditures Financial Profile |                              | Number of Reporting (AFIR) Counties in Group                                             | AFIR  | 25               | 27               | 27               | 26               | 26               |
| County Revenues and Expenditures Financial Profile |                              | Average Population of Counties<br>Reporting AFIR in Group                                | AFIR  | 273,345          | 259,566          | 256,053          | 257,906          | 254,279          |
| General Fund                                       |                              | General Fund revenues                                                                    | Audit | \$131,723,714    | \$121,174,846    | \$116,375,398    | \$110,990,335    | \$108,792,812    |
| General Fund                                       |                              | General Fund expenditures                                                                | Audit | 121,664,836      | 117,353,057      | 113,599,084      | 108,343,067      | 105,426,185      |
| General Fund                                       |                              | Operating transfers in                                                                   | Audit | 37,000           | 308,081          | 112,703          | 120,536          | 532,916          |
| General Fund                                       |                              | Operating transfers out                                                                  | Audit | 4,789,926        | 1,287,959        | 2,399,559        | 913,466          | 5,763,304        |
| General Fund                                       |                              | Proceeds from capital leases and installment purchases                                   | Audit | 0                | 0                | 163,978          | 308,997          | 413,539          |
| General Fund                                       |                              | Other items                                                                              | Audit | 0                | 0                | 0                | 0                | 0                |
| General Fund                                       |                              | Excess of revenues and other sources over (under) expenditures and other uses            | Audit | \$5,305,952      | \$2,841,911      | \$653,436        | \$2,163,335      | (\$1,450,222)    |
| General Fund                                       | Fund balance available (FBA) | In dollars                                                                               | Audit | \$40,465,929     | \$35,361,323     | \$33,584,846     | \$33,269,648     | \$32,436,501     |
| General Fund                                       | Fund balance available (FBA) | FBA as a % of GF Net Expenditures:<br>Unit's FBA %                                       | AFIR  | 32.00%           | 29.81%           | 28.99%           | 30.54%           | 29.28%           |
| General Fund                                       | Fund balance available (FBA) | FBA as a % of GF Net Expenditures:<br>Group Average FBA % of Counties<br>Reporting Audit | AFIR  | 27.66%           | 26.75%           | 25.87%           | 26.29%           | 26.07%           |
| General Fund                                       | Fund balance available (FBA) | FBA as a % of GF Net Expenditures:<br>State Average FBA % of Counties<br>Reporting Audit | AFIR  | 29.35%           | 28.28%           | 27.49%           | 27.46%           | 26.74%           |
| General Fund                                       | Fund balance available (FBA) | Number of Counties Reporting Audit in Group                                              | Audit | 27               | 27               | 27               | 27               | 27               |
| Cash, Investments and Financing                    |                              | Population at July 1st of the Previous Year                                              | NCDOR | 114,385          | 112,511          | 110,897          | 109,287          | 108,340          |
| Cash, Investments and Financing                    |                              | Population Group                                                                         | AFIR  | 100,000 or Above |
| Cash, Investments and Financing                    |                              | Cash & Investments at June 30th                                                          | Audit | 75,462,954       | 69,262,714       | 63,450,644       | 63,508,560       | 62,134,886       |
| Cash, Investments and Financing                    |                              | Investment Earnings                                                                      | AFIR  |                  |                  | 906,524          | 53,943           | 768,106          |
| Cash, Investments and Financing                    |                              | Tax Rate Equivalent                                                                      | AFIR  | 0.0000           | 0.0000           | 0.0073           | 0.0004           | 0.0063           |
| Cash, Investments and Financing                    |                              | Tax Rate Equivalent: Group Average of Counties Reporting AFIR                            | AFIR  |                  |                  | 0.0043           | 0.0034           | 0.0042           |
| Cash, Investments and Financing                    |                              | Tax Rate Equivalent: State Average for<br>Counties Reporting AFIR                        | AFIR  |                  |                  | 0.0037           | 0.0031           | 0.0035           |
| Cash, Investments and Financing                    |                              | Latest year of Revaluation                                                               | NCDOR | 2015             | 2015             | 2011             | 2011             | 2011             |
| Cash, Investments and Financing                    |                              | January 1, Prior Year Assessed Valuation                                                 | NCDOR | 13,366,436,480   | 13,198,553,411   | 12,500,355,830   | 12,261,006,240   | 12,113,661,130   |
| Cash, Investments and Financing                    |                              | Tax Rate                                                                                 | NCDOR | 0.5650           | 0.5136           | 0.5136           | 0.5136           | 0.5136           |
| Cash, Investments and Financing                    |                              | Tax Rate Group Average                                                                   | AFIR  | 0.6872           | 0.6890           | 0.6757           | 0.6590           | 0.6496           |
| Cash, Investments and Financing                    |                              | Tax Rate State Average                                                                   | AFIR  | 0.6648           | 0.6617           | 0.6470           | 0.6329           | 0.6192           |
| Cash, Investments and Financing                    |                              | Assessment -to-Sales Ratio                                                               | NCDOR | 94.30            | 99.46            | 100.60           | 103.08           | 96.45            |
| Cash, Investments and Financing                    |                              | Assessment -to-Sales Ratio Group<br>Average                                              | AFIR  | 95.57            | 97.23            | 100.70           | 103.65           | 103.49           |