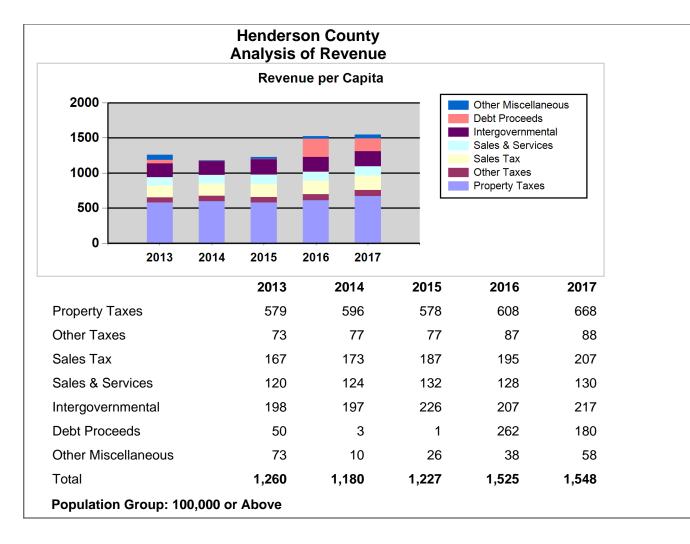

## Note: All data unless otherwise specified is for the 12 month period ending June, 30th of the designated year

|                                                       |                               |                                                      |      | 2017          | 2016          | 2015          | 2014          | 2013          |
|-------------------------------------------------------|-------------------------------|------------------------------------------------------|------|---------------|---------------|---------------|---------------|---------------|
| County Revenues and Expenditures Financial Profile    | Revenues by Source            | Property Taxes                                       | AFIR | \$76,359,641  | \$68,416,218  | \$64,130,149  | \$65,104,872  | \$62,717,343  |
| County Revenues and Expenditures Financial Profile    | Revenues by Source            | Other Taxes                                          | AFIR | 10,089,364    | 9,764,781     | 8,535,892     | 8,463,160     | 7,949,930     |
| County Revenues and Expenditures Financial Profile    | Revenues by Source            | Sales Tax                                            | AFIR | 23,711,564    | 21,931,621    | 20,686,282    | 18,954,098    | 18,117,372    |
| County Revenues and Expenditures Financial Profile    | Revenues by Source            | Sales & Services                                     | AFIR | 14,878,812    | 14,366,215    | 14,646,774    | 13,522,873    | 12,971,453    |
| County Revenues and Expenditures Financial Profile    | Revenues by Source            | Intergovernmental                                    | AFIR | 24,853,401    | 23,297,434    | 25,028,219    | 21,527,533    | 21,429,499    |
| County Revenues and Expenditures Financial Profile    | Revenues by Source            | Debt Proceeds                                        | AFIR | 20,607,941    | 29,461,955    | 163,978       | 308,997       | 5,454,539     |
| County Revenues and Expenditures Financial Profile    | Revenues by Source            | Other Miscellaneous                                  | AFIR | 6,596,047     | 4,297,244     | 2,910,987     | 1,040,454     | 7,893,088     |
| County Revenues and Expenditures Financial<br>Profile | Revenues by Source            | Total                                                | AFIR | \$177,096,770 | \$171,535,468 | \$136,102,281 | \$128,921,987 | \$136,533,224 |
| County Revenues and Expenditures Financial Profile    | Expenditures by Function      | Education                                            | AFIR | \$41,299,851  | \$28,845,578  | \$26,739,498  | \$25,214,625  | \$26,289,982  |
| County Revenues and Expenditures Financial Profile    | Expenditures by Function      | Debt Service                                         | AFIR | 15,217,928    | 14,549,023    | 17,006,433    | 14,549,228    | 19,904,306    |
| County Revenues and Expenditures Financial Profile    | Expenditures by Function      | Human Services                                       | AFIR | 38,215,186    | 49,079,210    | 28,095,417    | 27,368,431    | 26,102,907    |
| County Revenues and Expenditures Financial Profile    | Expenditures by Function      | General Government                                   | AFIR | 15,404,191    | 14,852,954    | 13,749,438    | 12,383,657    | 11,766,541    |
| County Revenues and Expenditures Financial Profile    | Expenditures by Function      | Public Safety                                        | AFIR | 39,217,785    | 36,357,463    | 32,239,560    | 33,548,195    | 30,602,068    |
| County Revenues and Expenditures Financial Profile    | Expenditures by Function      | Other                                                | AFIR | 22,654,841    | 15,606,670    | 15,154,238    | 15,303,966    | 16,939,592    |
| County Revenues and Expenditures Financial<br>Profile | Expenditures by Function      | Total                                                | AFIR | \$172,009,782 | \$159,290,898 | \$132,984,584 | \$128,368,102 | \$131,605,396 |
| County Revenues and Expenditures Financial Profile    | Expenditures by Object        | Salaries & Wages                                     | AFIR | \$36,938,277  | \$33,450,037  | \$30,051,810  | \$31,239,587  | \$30,183,204  |
| County Revenues and Expenditures Financial Profile    | Expenditures by Object        | Capital Outlay                                       | AFIR | 21,360,527    | 30,055,667    | 3,159,967     | 5,876,155     | 3,538,774     |
| County Revenues and Expenditures Financial Profile    | Expenditures by Object        | Other Operating                                      | AFIR | 74,494,588    | 69,020,520    | 74,974,197    | 67,798,084    | 73,151,681    |
| County Revenues and Expenditures Financial Profile    | Expenditures by Object        | Public School Capital                                | AFIR | 13,592,616    | 1,000,000     | 1,000,000     | 1,067,802     | 500,000       |
| County Revenues and Expenditures Financial Profile    | Expenditures by Object        | Public School Current                                | AFIR | 24,320,000    | 23,525,770    | 22,519,970    | 21,070,846    | 22,707,970    |
| County Revenues and Expenditures Financial Profile    | Expenditures by Object        | Public School - All Other including supplemental tax | AFIR | 0             | 911,972       | 61,692        |               |               |
| County Revenues and Expenditures Financial Profile    | Expenditures by Object        | Intergovernmental expenditures                       | AFIR | 1,303,774     | 1,326,932     | 1,216,948     | 1,315,628     | 1,523,767     |
| County Revenues and Expenditures Financial<br>Profile | Expenditures by Object        | Total                                                | AFIR | \$172,009,782 | \$159,290,898 | \$132,984,584 | \$128,368,102 | \$131,605,396 |
| County Revenues and Expenditures Financial Profile    | Per Capita Revenues by Source | Property Taxes                                       | AFIR | \$668         | \$608         | \$578         | \$596         | \$579         |
| County Revenues and Expenditures Financial Profile    | Per Capita Revenues by Source | Other Taxes                                          | AFIR | 88            | 87            | 77            | 77            | 73            |
| County Revenues and Expenditures Financial Profile    | Per Capita Revenues by Source | Sales Tax                                            | AFIR | 207           | 195           | 187           | 173           | 167           |

|                                                       |                                                                                 |                                                      |      | 2017    | 2016    | 2015    | 2014    | 2013    |
|-------------------------------------------------------|---------------------------------------------------------------------------------|------------------------------------------------------|------|---------|---------|---------|---------|---------|
| County Revenues and Expenditures Financial Profile    | Per Capita Revenues by Source                                                   | Sales & Services                                     | AFIR | 130     | 128     | 132     | 124     | 120     |
| County Revenues and Expenditures Financial Profile    | Per Capita Revenues by Source                                                   | Intergovernmental                                    | AFIR | 217     | 207     | 226     | 197     | 198     |
| County Revenues and Expenditures Financial Profile    | Per Capita Revenues by Source                                                   | Debt Proceeds                                        | AFIR | 180     | 262     | 1       | 3       | 50      |
| County Revenues and Expenditures Financial Profile    | Per Capita Revenues by Source                                                   | Other Miscellaneous                                  | AFIR | 58      | 38      | 26      | 10      | 73      |
| County Revenues and Expenditures Financial<br>Profile | Per Capita Revenues by Source                                                   | Total                                                | AFIR | \$1,548 | \$1,525 | \$1,227 | \$1,180 | \$1,260 |
| County Revenues and Expenditures Financial Profile    | Per Capita Expenditures by<br>Function                                          | Education                                            | AFIR | \$361   | \$256   | \$241   | \$231   | \$243   |
| County Revenues and Expenditures Financial Profile    | Per Capita Expenditures by<br>Function                                          | Debt Service                                         | AFIR | 133     | 129     | 153     | 133     | 184     |
| County Revenues and Expenditures Financial Profile    | Per Capita Expenditures by<br>Function                                          | Human Services                                       | AFIR | 334     | 436     | 253     | 250     | 241     |
| County Revenues and Expenditures Financial Profile    | Per Capita Expenditures by<br>Function                                          | General Government                                   | AFIR | 135     | 132     | 124     | 113     | 109     |
| County Revenues and Expenditures Financial Profile    | Per Capita Expenditures by<br>Function                                          | Public Safety                                        | AFIR | 343     | 323     | 291     | 307     | 282     |
| County Revenues and Expenditures Financial Profile    | Per Capita Expenditures by<br>Function                                          | Other                                                | AFIR | 198     | 139     | 137     | 140     | 156     |
| County Revenues and Expenditures Financial<br>Profile | Per Capita Expenditures by<br>Function                                          | Total                                                | AFIR | \$1,504 | \$1,416 | \$1,199 | \$1,175 | \$1,215 |
| County Revenues and Expenditures Financial Profile    | Per Capita Expenditures by Object                                               | Salaries & Wages                                     | AFIR | \$323   | \$297   | \$271   | \$286   | \$279   |
| County Revenues and Expenditures Financial Profile    | Per Capita Expenditures by Object                                               | Capital Outlay                                       | AFIR | 187     | 267     | 28      | 54      | 33      |
| County Revenues and Expenditures Financial Profile    | Per Capita Expenditures by Object                                               | Other Operating                                      | AFIR | 651     | 613     | 676     | 620     | 675     |
| County Revenues and Expenditures Financial Profile    | Per Capita Expenditures by Object                                               | Public School Capital                                | AFIR | 119     | 9       | 9       | 10      | 5       |
| County Revenues and Expenditures Financial Profile    | Per Capita Expenditures by Object                                               | Public School Current                                | AFIR | 213     | 209     | 203     | 193     | 210     |
| County Revenues and Expenditures Financial Profile    | Per Capita Expenditures by Object                                               | Public School - All Other including supplemental tax | AFIR | 0       | 8       | 1       |         |         |
| County Revenues and Expenditures Financial Profile    | Per Capita Expenditures by Object                                               | Intergovernmental expenditures                       | AFIR | 11      | 12      | 11      | 12      | 14      |
| County Revenues and Expenditures Financial<br>Profile | Per Capita Expenditures by<br>Object                                            | Total                                                | AFIR | \$1,504 | \$1,416 | \$1,199 | \$1,175 | \$1,215 |
| County Revenues and Expenditures Financial Profile    | Group Average Per Capita for<br>Counties Reporting AFIR -<br>Revenues by Source | Property Taxes                                       | AFIR | \$741   | \$719   | \$691   | \$698   | \$643   |
| County Revenues and Expenditures Financial Profile    | Group Average Per Capita for<br>Counties Reporting AFIR -<br>Revenues by Source | Other Taxes                                          | AFIR | 56      | 52      | 50      | 47      | 79      |
| County Revenues and Expenditures Financial Profile    | Group Average Per Capita for<br>Counties Reporting AFIR -<br>Revenues by Source | Sales Tax                                            | AFIR | 201     | 193     | 183     | 168     | 164     |
| County Revenues and Expenditures Financial Profile    | Group Average Per Capita for<br>Counties Reporting AFIR -<br>Revenues by Source | Sales & Services                                     | AFIR | 108     | 114     | 109     | 103     | 104     |
| County Revenues and Expenditures Financial Profile    | Group Average Per Capita for<br>Counties Reporting AFIR -<br>Revenues by Source | Intergovernmental                                    | AFIR | 194     | 195     | 195     | 214     | 201     |