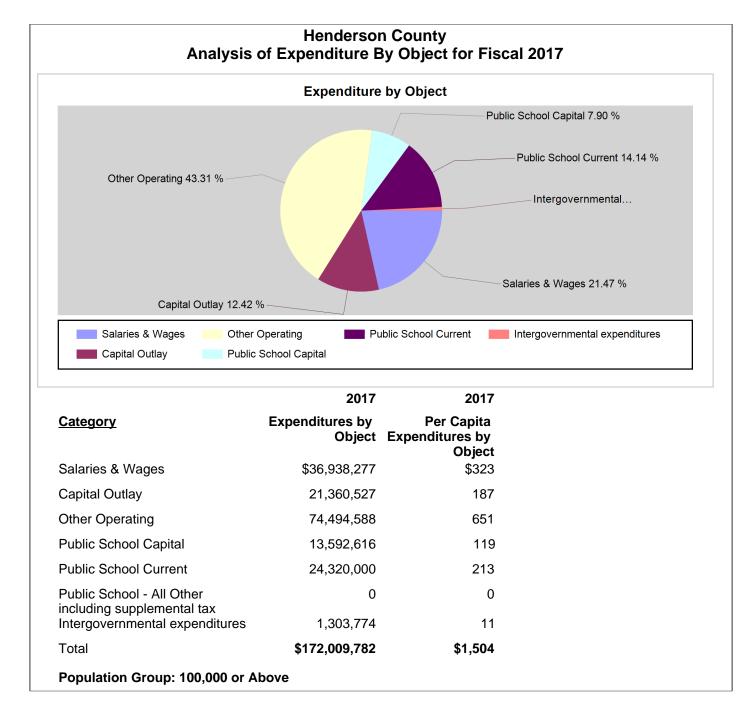

## Note: All data unless otherwise specified is for the 12 month period ending June, 30th of the designated year

|                                                       |                               |                                                      |      | 2017          | 2016          | 2015          | 2014          | 2013          |
|-------------------------------------------------------|-------------------------------|------------------------------------------------------|------|---------------|---------------|---------------|---------------|---------------|
| County Revenues and Expenditures Financial Profile    | Revenues by Source            | Property Taxes                                       | AFIR | \$76,359,641  | \$68,416,218  | \$64,130,149  | \$65,104,872  | \$62,717,343  |
| County Revenues and Expenditures Financial Profile    | Revenues by Source            | Other Taxes                                          | AFIR | 10,089,364    | 9,764,781     | 8,535,892     | 8,463,160     | 7,949,930     |
| County Revenues and Expenditures Financial Profile    | Revenues by Source            | Sales Tax                                            | AFIR | 23,711,564    | 21,931,621    | 20,686,282    | 18,954,098    | 18,117,372    |
| County Revenues and Expenditures Financial Profile    | Revenues by Source            | Sales & Services                                     | AFIR | 14,878,812    | 14,366,215    | 14,646,774    | 13,522,873    | 12,971,453    |
| County Revenues and Expenditures Financial Profile    | Revenues by Source            | Intergovernmental                                    | AFIR | 24,853,401    | 23,297,434    | 25,028,219    | 21,527,533    | 21,429,499    |
| County Revenues and Expenditures Financial Profile    | Revenues by Source            | Debt Proceeds                                        | AFIR | 20,607,941    | 29,461,955    | 163,978       | 308,997       | 5,454,539     |
| County Revenues and Expenditures Financial Profile    | Revenues by Source            | Other Miscellaneous                                  | AFIR | 6,596,047     | 4,297,244     | 2,910,987     | 1,040,454     | 7,893,088     |
| County Revenues and Expenditures Financial<br>Profile | Revenues by Source            | Total                                                | AFIR | \$177,096,770 | \$171,535,468 | \$136,102,281 | \$128,921,987 | \$136,533,224 |
| County Revenues and Expenditures Financial Profile    | Expenditures by Function      | Education                                            | AFIR | \$41,299,851  | \$28,845,578  | \$26,739,498  | \$25,214,625  | \$26,289,982  |
| County Revenues and Expenditures Financial Profile    | Expenditures by Function      | Debt Service                                         | AFIR | 15,217,928    | 14,549,023    | 17,006,433    | 14,549,228    | 19,904,306    |
| County Revenues and Expenditures Financial Profile    | Expenditures by Function      | Human Services                                       | AFIR | 38,215,186    | 49,079,210    | 28,095,417    | 27,368,431    | 26,102,907    |
| County Revenues and Expenditures Financial Profile    | Expenditures by Function      | General Government                                   | AFIR | 15,404,191    | 14,852,954    | 13,749,438    | 12,383,657    | 11,766,541    |
| County Revenues and Expenditures Financial Profile    | Expenditures by Function      | Public Safety                                        | AFIR | 39,217,785    | 36,357,463    | 32,239,560    | 33,548,195    | 30,602,068    |
| County Revenues and Expenditures Financial Profile    | Expenditures by Function      | Other                                                | AFIR | 22,654,841    | 15,606,670    | 15,154,238    | 15,303,966    | 16,939,592    |
| County Revenues and Expenditures Financial<br>Profile | Expenditures by Function      | Total                                                | AFIR | \$172,009,782 | \$159,290,898 | \$132,984,584 | \$128,368,102 | \$131,605,396 |
| County Revenues and Expenditures Financial Profile    | Expenditures by Object        | Salaries & Wages                                     | AFIR | \$36,938,277  | \$33,450,037  | \$30,051,810  | \$31,239,587  | \$30,183,204  |
| County Revenues and Expenditures Financial Profile    | Expenditures by Object        | Capital Outlay                                       | AFIR | 21,360,527    | 30,055,667    | 3,159,967     | 5,876,155     | 3,538,774     |
| County Revenues and Expenditures Financial Profile    | Expenditures by Object        | Other Operating                                      | AFIR | 74,494,588    | 69,020,520    | 74,974,197    | 67,798,084    | 73,151,681    |
| County Revenues and Expenditures Financial Profile    | Expenditures by Object        | Public School Capital                                | AFIR | 13,592,616    | 1,000,000     | 1,000,000     | 1,067,802     | 500,000       |
| County Revenues and Expenditures Financial Profile    | Expenditures by Object        | Public School Current                                | AFIR | 24,320,000    | 23,525,770    | 22,519,970    | 21,070,846    | 22,707,970    |
| County Revenues and Expenditures Financial Profile    | Expenditures by Object        | Public School - All Other including supplemental tax | AFIR | 0             | 911,972       | 61,692        |               |               |
| County Revenues and Expenditures Financial Profile    | Expenditures by Object        | Intergovernmental expenditures                       | AFIR | 1,303,774     | 1,326,932     | 1,216,948     | 1,315,628     | 1,523,767     |
| County Revenues and Expenditures Financial<br>Profile | Expenditures by Object        | Total                                                | AFIR | \$172,009,782 | \$159,290,898 | \$132,984,584 | \$128,368,102 | \$131,605,396 |
| County Revenues and Expenditures Financial Profile    | Per Capita Revenues by Source | Property Taxes                                       | AFIR | \$668         | \$608         | \$578         | \$596         | \$579         |
| County Revenues and Expenditures Financial Profile    | Per Capita Revenues by Source | Other Taxes                                          | AFIR | 88            | 87            | 77            | 77            | 73            |
| County Revenues and Expenditures Financial Profile    | Per Capita Revenues by Source | Sales Tax                                            | AFIR | 207           | 195           | 187           | 173           | 167           |