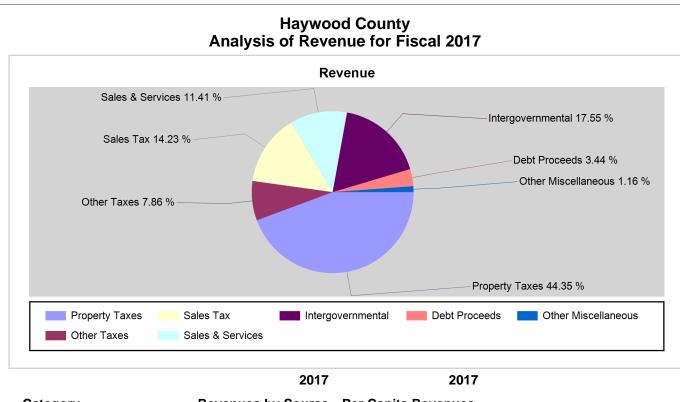

## Note: All data unless otherwise specified is for the 12 month period ending June, 30th of the designated year

|                                                       |                               |                                                      |      | 2017         | 2016         | 2015         | 2014          | 2013         |
|-------------------------------------------------------|-------------------------------|------------------------------------------------------|------|--------------|--------------|--------------|---------------|--------------|
| County Revenues and Expenditures Financial Profile    | Revenues by Source            | Property Taxes                                       | AFIR | \$43,218,915 | \$42,206,210 | \$40,133,654 | \$40,833,853  | \$39,255,257 |
| County Revenues and Expenditures Financial Profile    | Revenues by Source            | Other Taxes                                          | AFIR | 7,656,168    | 6,637,963    | 6,279,362    | 6,068,339     | 6,400,386    |
| County Revenues and Expenditures Financial Profile    | Revenues by Source            | Sales Tax                                            | AFIR | 13,870,765   | 13,463,292   | 12,746,564   | 11,407,419    | 11,193,517   |
| County Revenues and Expenditures Financial Profile    | Revenues by Source            | Sales & Services                                     | AFIR | 11,123,053   | 9,887,818    | 7,950,638    | 8,938,648     | 8,502,506    |
| County Revenues and Expenditures Financial Profile    | Revenues by Source            | Intergovernmental                                    | AFIR | 17,098,829   | 16,492,230   | 16,212,543   | 16,308,277    | 15,611,405   |
| County Revenues and Expenditures Financial Profile    | Revenues by Source            | Debt Proceeds                                        | AFIR | 3,350,000    | 0            | -10,723,992  | 16,935,000    | 70,395       |
| County Revenues and Expenditures Financial Profile    | Revenues by Source            | Other Miscellaneous                                  | AFIR | 1,135,270    | 1,043,425    | 740,509      | 993,722       | 741,894      |
| County Revenues and Expenditures Financial<br>Profile | Revenues by Source            | Total                                                | AFIR | \$97,453,000 | \$89,730,938 | \$73,339,278 | \$101,485,258 | \$81,775,360 |
| County Revenues and Expenditures Financial Profile    | Expenditures by Function      | Education                                            | AFIR | \$20,957,395 | \$19,118,901 | \$19,586,667 | \$18,860,749  | \$18,227,121 |
| County Revenues and Expenditures Financial Profile    | Expenditures by Function      | Debt Service                                         | AFIR | 7,736,161    | 7,633,908    | 8,221,948    | 23,131,859    | 9,330,812    |
| County Revenues and Expenditures Financial Profile    | Expenditures by Function      | Human Services                                       | AFIR | 20,155,103   | 19,745,200   | 19,729,865   | 20,649,594    | 19,363,542   |
| County Revenues and Expenditures Financial Profile    | Expenditures by Function      | General Government                                   | AFIR | 9,829,918    | 9,137,103    | 8,291,884    | 8,030,214     | 7,771,928    |
| County Revenues and Expenditures Financial Profile    | Expenditures by Function      | Public Safety                                        | AFIR | 24,552,287   | 21,503,230   | 17,950,342   | 17,550,733    | 17,279,160   |
| County Revenues and Expenditures Financial Profile    | Expenditures by Function      | Other                                                | AFIR | 9,793,253    | 8,973,130    | 9,859,337    | 9,133,580     | 9,287,670    |
| County Revenues and Expenditures Financial<br>Profile | Expenditures by Function      | Total                                                | AFIR | \$93,024,117 | \$86,111,472 | \$83,640,043 | \$97,356,729  | \$81,260,233 |
| County Revenues and Expenditures Financial Profile    | Expenditures by Object        | Salaries & Wages                                     | AFIR | \$19,652,605 | \$18,652,924 | \$18,233,873 | \$18,058,155  | \$17,667,867 |
| County Revenues and Expenditures Financial Profile    | Expenditures by Object        | Capital Outlay                                       | AFIR | 9,393,191    | 6,102,838    | 3,697,236    | 2,777,360     | 2,717,519    |
| County Revenues and Expenditures Financial Profile    | Expenditures by Object        | Other Operating                                      | AFIR | 47,595,074   | 42,882,299   | 40,269,336   | 55,450,604    | 41,271,755   |
| County Revenues and Expenditures Financial Profile    | Expenditures by Object        | Public School Capital                                | AFIR | 774,074      | 552,119      | 2,130,054    | 1,888,680     | 428,997      |
| County Revenues and Expenditures Financial Profile    | Expenditures by Object        | Public School Current                                | AFIR | 15,086,525   | 14,760,890   | 14,439,161   | 14,402,706    | 14,144,927   |
| County Revenues and Expenditures Financial Profile    | Expenditures by Object        | Public School - All Other including supplemental tax | AFIR | 0            | 0            | 0            |               |              |
| County Revenues and Expenditures Financial Profile    | Expenditures by Object        | Intergovernmental expenditures                       | AFIR | 522,648      | 3,160,402    | 4,870,383    | 4,779,224     | 5,029,168    |
| County Revenues and Expenditures Financial<br>Profile | Expenditures by Object        | Total                                                | AFIR | \$93,024,117 | \$86,111,472 | \$83,640,043 | \$97,356,729  | \$81,260,233 |
| County Revenues and Expenditures Financial Profile    | Per Capita Revenues by Source | Property Taxes                                       | AFIR | \$700        | \$696        | \$670        | \$684         | \$662        |
| County Revenues and Expenditures Financial Profile    | Per Capita Revenues by Source | Other Taxes                                          | AFIR | 124          | 109          | 105          | 102           | 108          |
| County Revenues and Expenditures Financial Profile    | Per Capita Revenues by Source | Sales Tax                                            | AFIR | 225          | 222          | 213          | 191           | 189          |

|                                                       |                                                                                 |                                                      |      | 2017    | 2016    | 2015    | 2014    | 2013    |
|-------------------------------------------------------|---------------------------------------------------------------------------------|------------------------------------------------------|------|---------|---------|---------|---------|---------|
| County Revenues and Expenditures Financial Profile    | Per Capita Revenues by Source                                                   | Sales & Services                                     | AFIR | 180     | 163     | 133     | 150     | 143     |
| County Revenues and Expenditures Financial Profile    | Per Capita Revenues by Source                                                   | Intergovernmental                                    | AFIR | 277     | 272     | 271     | 273     | 263     |
| County Revenues and Expenditures Financial Profile    | Per Capita Revenues by Source                                                   | Debt Proceeds                                        | AFIR | 54      | 0       | -179    | 284     | 1       |
| County Revenues and Expenditures Financial Profile    | Per Capita Revenues by Source                                                   | Other Miscellaneous                                  | AFIR | 18      | 17      | 12      | 17      | 13      |
| County Revenues and Expenditures Financial<br>Profile | Per Capita Revenues by Source                                                   | Total                                                | AFIR | \$1,578 | \$1,480 | \$1,224 | \$1,701 | \$1,380 |
| County Revenues and Expenditures Financial Profile    | Per Capita Expenditures by<br>Function                                          | Education                                            | AFIR | \$339   | \$315   | \$327   | \$316   | \$307   |
| County Revenues and Expenditures Financial Profile    | Per Capita Expenditures by<br>Function                                          | Debt Service                                         | AFIR | 125     | 126     | 137     | 388     | 157     |
| County Revenues and Expenditures Financial Profile    | Per Capita Expenditures by<br>Function                                          | Human Services                                       | AFIR | 326     | 326     | 329     | 346     | 327     |
| County Revenues and Expenditures Financial Profile    | Per Capita Expenditures by<br>Function                                          | General Government                                   | AFIR | 159     | 151     | 138     | 135     | 131     |
| County Revenues and Expenditures Financial Profile    | Per Capita Expenditures by<br>Function                                          | Public Safety                                        | AFIR | 397     | 355     | 300     | 294     | 292     |
| County Revenues and Expenditures Financial Profile    | Per Capita Expenditures by<br>Function                                          | Other                                                | AFIR | 159     | 148     | 165     | 153     | 157     |
| County Revenues and Expenditures Financial<br>Profile | Per Capita Expenditures by<br>Function                                          | Total                                                | AFIR | \$1,506 | \$1,420 | \$1,396 | \$1,631 | \$1,371 |
| County Revenues and Expenditures Financial Profile    | Per Capita Expenditures by Object                                               | Salaries & Wages                                     | AFIR | \$318   | \$308   | \$304   | \$303   | \$298   |
| County Revenues and Expenditures Financial Profile    | Per Capita Expenditures by Object                                               | Capital Outlay                                       | AFIR | 152     | 101     | 62      | 47      | 46      |
| County Revenues and Expenditures Financial Profile    | Per Capita Expenditures by Object                                               | Other Operating                                      | AFIR | 771     | 707     | 672     | 929     | 696     |
| County Revenues and Expenditures Financial Profile    | Per Capita Expenditures by Object                                               | Public School Capital                                | AFIR | 13      | 9       | 36      | 32      | 7       |
| County Revenues and Expenditures Financial Profile    | Per Capita Expenditures by Object                                               | Public School Current                                | AFIR | 244     | 243     | 241     | 241     | 239     |
| County Revenues and Expenditures Financial Profile    | Per Capita Expenditures by Object                                               | Public School - All Other including supplemental tax | AFIR | 0       | 0       | 0       |         |         |
| County Revenues and Expenditures Financial Profile    | Per Capita Expenditures by Object                                               | Intergovernmental expenditures                       | AFIR | 8       | 52      | 81      | 80      | 85      |
| County Revenues and Expenditures Financial<br>Profile | Per Capita Expenditures by<br>Object                                            | Total                                                | AFIR | \$1,506 | \$1,420 | \$1,396 | \$1,631 | \$1,371 |
| County Revenues and Expenditures Financial Profile    | Group Average Per Capita for<br>Counties Reporting AFIR -<br>Revenues by Source | Property Taxes                                       | AFIR | \$613   | \$599   | \$579   | \$581   | \$545   |
| County Revenues and Expenditures Financial Profile    | Group Average Per Capita for<br>Counties Reporting AFIR -<br>Revenues by Source | Other Taxes                                          | AFIR | 56      | 51      | 54      | 52      | 47      |
| County Revenues and Expenditures Financial Profile    | Group Average Per Capita for<br>Counties Reporting AFIR -<br>Revenues by Source | Sales Tax                                            | AFIR | 179     | 162     | 152     | 140     | 137     |
| County Revenues and Expenditures Financial Profile    | Group Average Per Capita for<br>Counties Reporting AFIR -<br>Revenues by Source | Sales & Services                                     | AFIR | 172     | 170     | 157     | 155     | 149     |
| County Revenues and Expenditures Financial Profile    | Group Average Per Capita for<br>Counties Reporting AFIR -<br>Revenues by Source | Intergovernmental                                    | AFIR | 242     | 236     | 237     | 246     | 244     |