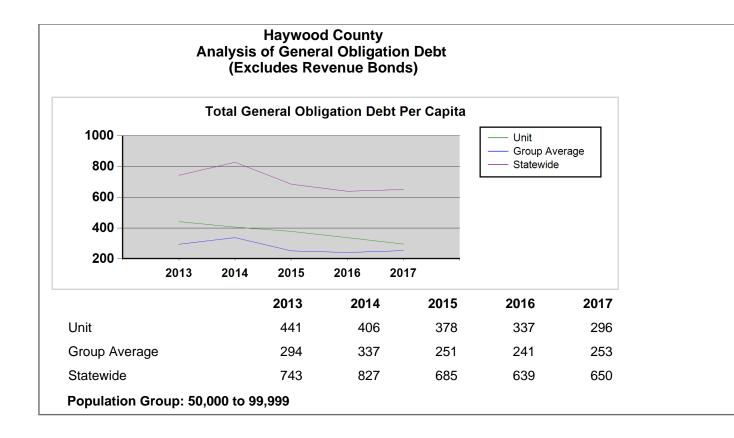

|                                 |                              |                                                                                             |          | 2017             | 2016             | 2015             | 2014             | 2013             |
|---------------------------------|------------------------------|---------------------------------------------------------------------------------------------|----------|------------------|------------------|------------------|------------------|------------------|
| Cash, Investments and Financing |                              | Assessment -to-Sales Ratio State<br>Average                                                 | AFIR     | 96.64            | 98.65            | 101.61           | 104.08           | 104.20           |
| Cash, Investments and Financing |                              | Assessed Valuation adjusted for<br>Assessed to Sales Ratio                                  | AFIR     | 7,611,840,922    | 7,457,119,530    | 7,025,023,153    | 7,071,877,960    | 7,200,179,458    |
| Cash, Investments and Financing |                              | Tax Rate Adjusted                                                                           | AFIR     | 0.5583           | 0.5611           | 0.5616           | 0.5544           | 0.5402           |
| Cash, Investments and Financing |                              | Tax Rate Adjusted Group Average                                                             | AFIR     | 0.6236           | 0.6297           | 0.6245           | 0.6269           | 0.6168           |
| Cash, Investments and Financing |                              | Tax Rate Adjusted State Average                                                             | AFIR     | 0.6424           | 0.6528           | 0.6574           | 0.6587           | 0.6451           |
| Cash, Investments and Financing |                              | Percent Collected                                                                           | Audit    | 97.47%           | 97.28%           | 97.54%           | 96.85%           | 96.09%           |
| Cash, Investments and Financing |                              | Percent Collected Group Average for<br>Counties Reporting Audit                             | Audit    | 98.06%           | 97.86%           | 97.75%           | 97.23%           | 96.30%           |
| Cash, Investments and Financing |                              | Percent Collected State Average for<br>Counties Reporting Audit                             | Audit    | 98.92%           | 98.78%           | 98.59%           | 97.97%           | 97.30%           |
| Cash, Investments and Financing |                              | Percent Collected Excluding Motor<br>Vehicles                                               | Audit    | 97.25%           | 97.06%           | 97.36%           | 96.96%           | 96.85%           |
| Cash, Investments and Financing |                              | Percent Collected Excluding Motor<br>Vehicles Group Average for Counties<br>Reporting Audit | Audit    | 97.87%           | 97.68%           | 97.57%           | 97.42%           | 97.32%           |
| Cash, Investments and Financing |                              | Percent Collected Excluding Motor<br>Vehicles State Average for Counties<br>Reporting Audit | Audit    | 98.83%           | 98.68%           | 98.50%           | 98.23%           | 98.17%           |
| Cash, Investments and Financing |                              | Percent Collected Motor Vehicles Only                                                       | Audit    | 100.00%          | 100.00%          | 99.97%           | 95.70%           | 85.17%           |
| Cash, Investments and Financing |                              | Percent Collected Motor Vehicles Only<br>Group Average for Counties Reporting<br>Audit      | Audit    | 99.86%           | 99.61%           | 99.59%           | 95.62%           | 84.80%           |
| Cash, Investments and Financing |                              | Percent Collected Motor Vehicles Only<br>State Average for Counties Reporting<br>Audit      | Audit    | 99.90%           | 99.85%           | 99.73%           | 95.11%           | 86.20%           |
| Cash, Investments and Financing |                              | Tax Uncollected                                                                             | Audit    | 1,087,300        | 1,148,137        | 977,518          | 1,270,079        | 1,526,900        |
| Cash, Investments and Financing |                              | Tax Uncollected Rate Equivalent                                                             | Audit    | 0.0145           | 0.0155           | 0.0134           | 0.0175           | 0.0212           |
| Debt Information                |                              | Population Group                                                                            | LGC Debt | 50,000 to 99,999 |
| Debt Information                | Ratings                      | Fitch                                                                                       | LGC Debt |                  |                  |                  |                  |                  |
| Debt Information                | Ratings                      | Moody's                                                                                     | LGC Debt | Aa3              | Aa3              | Aa3              | Aa3              | Aa3              |
| Debt Information                | Ratings                      | S&P                                                                                         | LGC Debt | AA               | AA               | AA               | AA               | A+               |
| Debt Information                | General Obligation Debt (GO) | Enterprise                                                                                  | LGC Debt | 0                | 0                | 0                |                  | 0                |
| Debt Information                | General Obligation Debt (GO) | General Government                                                                          | LGC Debt | 18,260,000       | 20,435,000       | 22,638,000       | 24,205,000       | 26,155,000       |
| Debt Information                | General Obligation Debt (GO) | Total                                                                                       | LGC Debt | \$18,260,000     | \$20,435,000     | \$22,638,000     | \$24,205,000     | \$26,155,000     |
| Debt Information                | General Obligation Debt (GO) | Total Per Capita                                                                            | AFIR     | 296              | 337              | 378              | 406              | 441              |
| Debt Information                | General Obligation Debt (GO) | Total Per Capita for the Population<br>Group                                                | AFIR     | 253              | 241              | 251              | 337              | 294              |
| Debt Information                | General Obligation Debt (GO) | Total Per Capita State Average on the County and Municipality                               | AFIR     | 650              | 639              | 685              | 827              | 743              |
| Debt Information                | General Obligation Debt (GO) | Total per Assessed Valuation Adjusted for Current Year Sales                                | AFIR     | 0.2398%          | 0.2740%          | 0.3222%          | 0.3422%          | 0.3632%          |