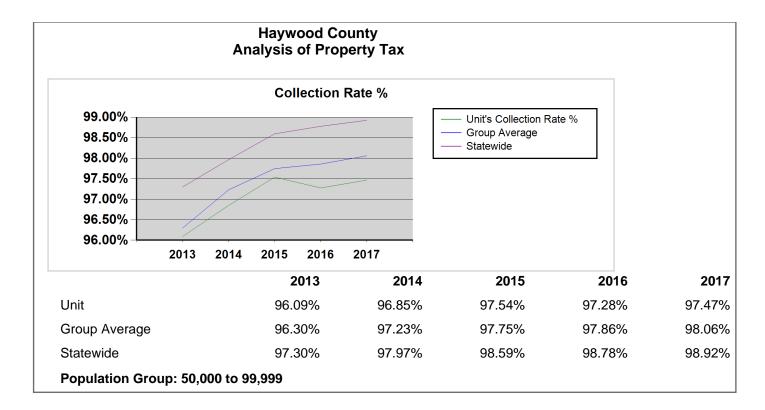

|                                 |                              |                                                                                             |          | 2017             | 2016             | 2015             | 2014             | 2013             |
|---------------------------------|------------------------------|---------------------------------------------------------------------------------------------|----------|------------------|------------------|------------------|------------------|------------------|
| Cash, Investments and Financing |                              | Assessment -to-Sales Ratio State<br>Average                                                 | AFIR     | 96.64            | 98.65            | 101.61           | 104.08           | 104.20           |
| Cash, Investments and Financing |                              | Assessed Valuation adjusted for<br>Assessed to Sales Ratio                                  | AFIR     | 7,611,840,922    | 7,457,119,530    | 7,025,023,153    | 7,071,877,960    | 7,200,179,458    |
| Cash, Investments and Financing |                              | Tax Rate Adjusted                                                                           | AFIR     | 0.5583           | 0.5611           | 0.5616           | 0.5544           | 0.5402           |
| Cash, Investments and Financing |                              | Tax Rate Adjusted Group Average                                                             | AFIR     | 0.6236           | 0.6297           | 0.6245           | 0.6269           | 0.6168           |
| Cash, Investments and Financing |                              | Tax Rate Adjusted State Average                                                             | AFIR     | 0.6424           | 0.6528           | 0.6574           | 0.6587           | 0.6451           |
| Cash, Investments and Financing |                              | Percent Collected                                                                           | Audit    | 97.47%           | 97.28%           | 97.54%           | 96.85%           | 96.09%           |
| Cash, Investments and Financing |                              | Percent Collected Group Average for<br>Counties Reporting Audit                             | Audit    | 98.06%           | 97.86%           | 97.75%           | 97.23%           | 96.30%           |
| Cash, Investments and Financing |                              | Percent Collected State Average for<br>Counties Reporting Audit                             | Audit    | 98.92%           | 98.78%           | 98.59%           | 97.97%           | 97.30%           |
| Cash, Investments and Financing |                              | Percent Collected Excluding Motor<br>Vehicles                                               | Audit    | 97.25%           | 97.06%           | 97.36%           | 96.96%           | 96.85%           |
| Cash, Investments and Financing |                              | Percent Collected Excluding Motor<br>Vehicles Group Average for Counties<br>Reporting Audit | Audit    | 97.87%           | 97.68%           | 97.57%           | 97.42%           | 97.32%           |
| Cash, Investments and Financing |                              | Percent Collected Excluding Motor<br>Vehicles State Average for Counties<br>Reporting Audit | Audit    | 98.83%           | 98.68%           | 98.50%           | 98.23%           | 98.17%           |
| Cash, Investments and Financing |                              | Percent Collected Motor Vehicles Only                                                       | Audit    | 100.00%          | 100.00%          | 99.97%           | 95.70%           | 85.17%           |
| Cash, Investments and Financing |                              | Percent Collected Motor Vehicles Only<br>Group Average for Counties Reporting<br>Audit      | Audit    | 99.86%           | 99.61%           | 99.59%           | 95.62%           | 84.80%           |
| Cash, Investments and Financing |                              | Percent Collected Motor Vehicles Only<br>State Average for Counties Reporting<br>Audit      | Audit    | 99.90%           | 99.85%           | 99.73%           | 95.11%           | 86.20%           |
| Cash, Investments and Financing |                              | Tax Uncollected                                                                             | Audit    | 1,087,300        | 1,148,137        | 977,518          | 1,270,079        | 1,526,900        |
| Cash, Investments and Financing |                              | Tax Uncollected Rate Equivalent                                                             | Audit    | 0.0145           | 0.0155           | 0.0134           | 0.0175           | 0.0212           |
| Debt Information                |                              | Population Group                                                                            | LGC Debt | 50,000 to 99,999 |
| Debt Information                | Ratings                      | Fitch                                                                                       | LGC Debt |                  |                  |                  |                  |                  |
| Debt Information                | Ratings                      | Moody's                                                                                     | LGC Debt | Aa3              | Aa3              | Aa3              | Aa3              | Aa3              |
| Debt Information                | Ratings                      | S&P                                                                                         | LGC Debt | AA               | AA               | AA               | AA               | A+               |
| Debt Information                | General Obligation Debt (GO) | Enterprise                                                                                  | LGC Debt | 0                | 0                | 0                |                  | 0                |
| Debt Information                | General Obligation Debt (GO) | General Government                                                                          | LGC Debt | 18,260,000       | 20,435,000       | 22,638,000       | 24,205,000       | 26,155,000       |
| Debt Information                | General Obligation Debt (GO) | Total                                                                                       | LGC Debt | \$18,260,000     | \$20,435,000     | \$22,638,000     | \$24,205,000     | \$26,155,000     |
| Debt Information                | General Obligation Debt (GO) | Total Per Capita                                                                            | AFIR     | 296              | 337              | 378              | 406              | 441              |
| Debt Information                | General Obligation Debt (GO) | Total Per Capita for the Population<br>Group                                                | AFIR     | 253              | 241              | 251              | 337              | 294              |
| Debt Information                | General Obligation Debt (GO) | Total Per Capita State Average on the County and Municipality                               | AFIR     | 650              | 639              | 685              | 827              | 743              |
| Debt Information                | General Obligation Debt (GO) | Total per Assessed Valuation Adjusted for Current Year Sales                                | AFIR     | 0.2398%          | 0.2740%          | 0.3222%          | 0.3422%          | 0.3632%          |