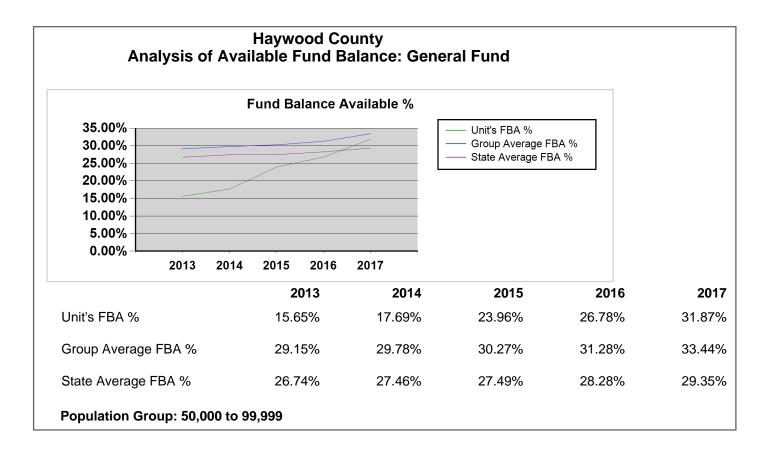

|                                                    |                              |                                                                                          |       | 2017             | 2016             | 2015             | 2014             | 2013             |
|----------------------------------------------------|------------------------------|------------------------------------------------------------------------------------------|-------|------------------|------------------|------------------|------------------|------------------|
| County Revenues and Expenditures Financial Profile |                              | Number of Reporting (AFIR) Counties in Group                                             | AFIR  | 24               | 25               | 25               | 27               | 24               |
| County Revenues and Expenditures Financial Profile |                              | Average Population of Counties<br>Reporting AFIR in Group                                | AFIR  | 71,489           | 70,525           | 70,277           | 69,150           | 70,687           |
| General Fund                                       |                              | General Fund revenues                                                                    | Audit | \$81,963,220     | \$76,813,347     | \$74,631,393     | \$73,216,644     | \$71,479,911     |
| General Fund                                       |                              | General Fund expenditures                                                                | Audit | 76,350,281       | 73,441,377       | 70,712,439       | 84,795,326       | 69,660,628       |
| General Fund                                       |                              | Operating transfers in                                                                   | Audit | 0                | 17,085           | 106,711          | 0                | 0                |
| General Fund                                       |                              | Operating transfers out                                                                  | Audit | 439,822          | 614,026          | 61,670           | 438,234          | 498,087          |
| General Fund                                       |                              | Proceeds from capital leases and installment purchases                                   | Audit | 0                | 0                | 59,008           | 14,585,000       | 70,395           |
| General Fund                                       |                              | Other items                                                                              | Audit | 15,544           | 166,516          | 3,522            | 4,845            | 173,713          |
| General Fund                                       |                              | Excess of revenues and other sources over (under) expenditures and other uses            | Audit | \$5,188,661      | \$2,941,545      | \$4,026,525      | \$2,572,929      | \$1,565,304      |
| General Fund                                       | Fund balance available (FBA) | In dollars                                                                               | Audit | \$24,475,082     | \$19,831,737     | \$16,945,952     | \$12,498,413     | \$10,968,204     |
| General Fund                                       | Fund balance available (FBA) | FBA as a % of GF Net Expenditures:<br>Unit's FBA %                                       | AFIR  | 31.87%           | 26.78%           | 23.96%           | 17.69%           | 15.65%           |
| General Fund                                       | Fund balance available (FBA) | FBA as a % of GF Net Expenditures:<br>Group Average FBA % of Counties<br>Reporting Audit | AFIR  | 33.44%           | 31.28%           | 30.27%           | 29.78%           | 29.15%           |
| General Fund                                       | Fund balance available (FBA) | FBA as a % of GF Net Expenditures:<br>State Average FBA % of Counties<br>Reporting Audit | AFIR  | 29.35%           | 28.28%           | 27.49%           | 27.46%           | 26.74%           |
| General Fund                                       | Fund balance available (FBA) | Number of Counties Reporting Audit in Group                                              | Audit | 27               | 27               | 27               | 27               | 26               |
| Cash, Investments and Financing                    |                              | Population at July 1st of the Previous Year                                              | NCDOR | 61,771           | 60,631           | 59,913           | 59,674           | 59,276           |
| Cash, Investments and Financing                    |                              | Population Group                                                                         | AFIR  | 50,000 to 99,999 |
| Cash, Investments and Financing                    |                              | Cash & Investments at June 30th                                                          | Audit | 37,089,569       | 34,756,457       | 26,648,125       | 25,339,016       | 21,663,563       |
| Cash, Investments and Financing                    |                              | Investment Earnings                                                                      | AFIR  |                  |                  | 28,178           | 27,441           | 32,575           |
| Cash, Investments and Financing                    |                              | Tax Rate Equivalent                                                                      | AFIR  | 0.0000           | 0.0000           | 0.0004           | 0.0004           | 0.0005           |
| Cash, Investments and Financing                    |                              | Tax Rate Equivalent: Group Average of Counties Reporting AFIR                            | AFIR  |                  |                  | 0.0022           | 0.0024           | 0.0022           |
| Cash, Investments and Financing                    |                              | Tax Rate Equivalent: State Average for<br>Counties Reporting AFIR                        | AFIR  |                  |                  | 0.0037           | 0.0031           | 0.0035           |
| Cash, Investments and Financing                    |                              | Latest year of Revaluation                                                               | NCDOR | 2011             | 2011             | 2011             | 2011             | 2011             |
| Cash, Investments and Financing                    |                              | January 1, Prior Year Assessed Valuation                                                 | NCDOR | 7,506,797,517    | 7,391,496,878    | 7,288,461,521    | 7,243,017,407    | 7,185,779,099    |
| Cash, Investments and Financing                    |                              | Tax Rate                                                                                 | NCDOR | 0.5661           | 0.5661           | 0.5413           | 0.5413           | 0.5413           |
| Cash, Investments and Financing                    |                              | Tax Rate Group Average                                                                   | AFIR  | 0.6345           | 0.6302           | 0.6131           | 0.6082           | 0.5990           |
| Cash, Investments and Financing                    |                              | Tax Rate State Average                                                                   | AFIR  | 0.6648           | 0.6617           | 0.6470           | 0.6329           | 0.6192           |
| Cash, Investments and Financing                    |                              | Assessment -to-Sales Ratio                                                               | NCDOR | 98.62            | 99.12            | 103.75           | 102.42           | 99.80            |
| Cash, Investments and Financing                    |                              | Assessment -to-Sales Ratio Group<br>Average                                              | AFIR  | 98.27            | 99.93            | 101.87           | 103.08           | 102.98           |