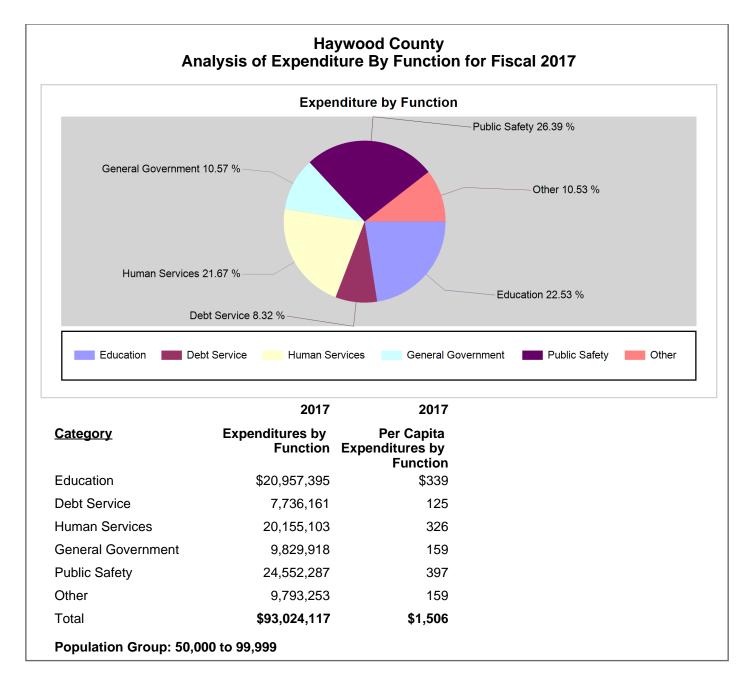

## Note: All data unless otherwise specified is for the 12 month period ending June, 30th of the designated year

|                                                       |                               |                                                      |      | 2017         | 2016         | 2015         | 2014          | 2013         |
|-------------------------------------------------------|-------------------------------|------------------------------------------------------|------|--------------|--------------|--------------|---------------|--------------|
| County Revenues and Expenditures Financial Profile    | Revenues by Source            | Property Taxes                                       | AFIR | \$43,218,915 | \$42,206,210 | \$40,133,654 | \$40,833,853  | \$39,255,257 |
| County Revenues and Expenditures Financial Profile    | Revenues by Source            | Other Taxes                                          | AFIR | 7,656,168    | 6,637,963    | 6,279,362    | 6,068,339     | 6,400,386    |
| County Revenues and Expenditures Financial Profile    | Revenues by Source            | Sales Tax                                            | AFIR | 13,870,765   | 13,463,292   | 12,746,564   | 11,407,419    | 11,193,517   |
| County Revenues and Expenditures Financial Profile    | Revenues by Source            | Sales & Services                                     | AFIR | 11,123,053   | 9,887,818    | 7,950,638    | 8,938,648     | 8,502,506    |
| County Revenues and Expenditures Financial Profile    | Revenues by Source            | Intergovernmental                                    | AFIR | 17,098,829   | 16,492,230   | 16,212,543   | 16,308,277    | 15,611,405   |
| County Revenues and Expenditures Financial Profile    | Revenues by Source            | Debt Proceeds                                        | AFIR | 3,350,000    | 0            | -10,723,992  | 16,935,000    | 70,395       |
| County Revenues and Expenditures Financial Profile    | Revenues by Source            | Other Miscellaneous                                  | AFIR | 1,135,270    | 1,043,425    | 740,509      | 993,722       | 741,894      |
| County Revenues and Expenditures Financial<br>Profile | Revenues by Source            | Total                                                | AFIR | \$97,453,000 | \$89,730,938 | \$73,339,278 | \$101,485,258 | \$81,775,360 |
| County Revenues and Expenditures Financial Profile    | Expenditures by Function      | Education                                            | AFIR | \$20,957,395 | \$19,118,901 | \$19,586,667 | \$18,860,749  | \$18,227,121 |
| County Revenues and Expenditures Financial Profile    | Expenditures by Function      | Debt Service                                         | AFIR | 7,736,161    | 7,633,908    | 8,221,948    | 23,131,859    | 9,330,812    |
| County Revenues and Expenditures Financial Profile    | Expenditures by Function      | Human Services                                       | AFIR | 20,155,103   | 19,745,200   | 19,729,865   | 20,649,594    | 19,363,542   |
| County Revenues and Expenditures Financial Profile    | Expenditures by Function      | General Government                                   | AFIR | 9,829,918    | 9,137,103    | 8,291,884    | 8,030,214     | 7,771,928    |
| County Revenues and Expenditures Financial Profile    | Expenditures by Function      | Public Safety                                        | AFIR | 24,552,287   | 21,503,230   | 17,950,342   | 17,550,733    | 17,279,160   |
| County Revenues and Expenditures Financial Profile    | Expenditures by Function      | Other                                                | AFIR | 9,793,253    | 8,973,130    | 9,859,337    | 9,133,580     | 9,287,670    |
| County Revenues and Expenditures Financial<br>Profile | Expenditures by Function      | Total                                                | AFIR | \$93,024,117 | \$86,111,472 | \$83,640,043 | \$97,356,729  | \$81,260,233 |
| County Revenues and Expenditures Financial Profile    | Expenditures by Object        | Salaries & Wages                                     | AFIR | \$19,652,605 | \$18,652,924 | \$18,233,873 | \$18,058,155  | \$17,667,867 |
| County Revenues and Expenditures Financial Profile    | Expenditures by Object        | Capital Outlay                                       | AFIR | 9,393,191    | 6,102,838    | 3,697,236    | 2,777,360     | 2,717,519    |
| County Revenues and Expenditures Financial Profile    | Expenditures by Object        | Other Operating                                      | AFIR | 47,595,074   | 42,882,299   | 40,269,336   | 55,450,604    | 41,271,755   |
| County Revenues and Expenditures Financial Profile    | Expenditures by Object        | Public School Capital                                | AFIR | 774,074      | 552,119      | 2,130,054    | 1,888,680     | 428,997      |
| County Revenues and Expenditures Financial Profile    | Expenditures by Object        | Public School Current                                | AFIR | 15,086,525   | 14,760,890   | 14,439,161   | 14,402,706    | 14,144,927   |
| County Revenues and Expenditures Financial Profile    | Expenditures by Object        | Public School - All Other including supplemental tax | AFIR | 0            | 0            | 0            |               |              |
| County Revenues and Expenditures Financial Profile    | Expenditures by Object        | Intergovernmental expenditures                       | AFIR | 522,648      | 3,160,402    | 4,870,383    | 4,779,224     | 5,029,168    |
| County Revenues and Expenditures Financial<br>Profile | Expenditures by Object        | Total                                                | AFIR | \$93,024,117 | \$86,111,472 | \$83,640,043 | \$97,356,729  | \$81,260,233 |
| County Revenues and Expenditures Financial Profile    | Per Capita Revenues by Source | Property Taxes                                       | AFIR | \$700        | \$696        | \$670        | \$684         | \$662        |
| County Revenues and Expenditures Financial Profile    | Per Capita Revenues by Source | Other Taxes                                          | AFIR | 124          | 109          | 105          | 102           | 108          |
| County Revenues and Expenditures Financial Profile    | Per Capita Revenues by Source | Sales Tax                                            | AFIR | 225          | 222          | 213          | 191           | 189          |

|                                                       |                                                                                 |                                                      |      | 2017    | 2016    | 2015    | 2014    | 2013    |
|-------------------------------------------------------|---------------------------------------------------------------------------------|------------------------------------------------------|------|---------|---------|---------|---------|---------|
| County Revenues and Expenditures Financial Profile    | Per Capita Revenues by Source                                                   | Sales & Services                                     | AFIR | 180     | 163     | 133     | 150     | 143     |
| County Revenues and Expenditures Financial Profile    | Per Capita Revenues by Source                                                   | Intergovernmental                                    | AFIR | 277     | 272     | 271     | 273     | 263     |
| County Revenues and Expenditures Financial Profile    | Per Capita Revenues by Source                                                   | Debt Proceeds                                        | AFIR | 54      | 0       | -179    | 284     | 1       |
| County Revenues and Expenditures Financial Profile    | Per Capita Revenues by Source                                                   | Other Miscellaneous                                  | AFIR | 18      | 17      | 12      | 17      | 13      |
| County Revenues and Expenditures Financial<br>Profile | Per Capita Revenues by Source                                                   | Total                                                | AFIR | \$1,578 | \$1,480 | \$1,224 | \$1,701 | \$1,380 |
| County Revenues and Expenditures Financial Profile    | Per Capita Expenditures by<br>Function                                          | Education                                            | AFIR | \$339   | \$315   | \$327   | \$316   | \$307   |
| County Revenues and Expenditures Financial Profile    | Per Capita Expenditures by<br>Function                                          | Debt Service                                         | AFIR | 125     | 126     | 137     | 388     | 157     |
| County Revenues and Expenditures Financial Profile    | Per Capita Expenditures by<br>Function                                          | Human Services                                       | AFIR | 326     | 326     | 329     | 346     | 327     |
| County Revenues and Expenditures Financial Profile    | Per Capita Expenditures by<br>Function                                          | General Government                                   | AFIR | 159     | 151     | 138     | 135     | 131     |
| County Revenues and Expenditures Financial Profile    | Per Capita Expenditures by<br>Function                                          | Public Safety                                        | AFIR | 397     | 355     | 300     | 294     | 292     |
| County Revenues and Expenditures Financial Profile    | Per Capita Expenditures by<br>Function                                          | Other                                                | AFIR | 159     | 148     | 165     | 153     | 157     |
| County Revenues and Expenditures Financial<br>Profile | Per Capita Expenditures by<br>Function                                          | Total                                                | AFIR | \$1,506 | \$1,420 | \$1,396 | \$1,631 | \$1,371 |
| County Revenues and Expenditures Financial Profile    | Per Capita Expenditures by Object                                               | Salaries & Wages                                     | AFIR | \$318   | \$308   | \$304   | \$303   | \$298   |
| County Revenues and Expenditures Financial Profile    | Per Capita Expenditures by Object                                               | Capital Outlay                                       | AFIR | 152     | 101     | 62      | 47      | 46      |
| County Revenues and Expenditures Financial Profile    | Per Capita Expenditures by Object                                               | Other Operating                                      | AFIR | 771     | 707     | 672     | 929     | 696     |
| County Revenues and Expenditures Financial Profile    | Per Capita Expenditures by Object                                               | Public School Capital                                | AFIR | 13      | 9       | 36      | 32      | 7       |
| County Revenues and Expenditures Financial Profile    | Per Capita Expenditures by Object                                               | Public School Current                                | AFIR | 244     | 243     | 241     | 241     | 239     |
| County Revenues and Expenditures Financial Profile    | Per Capita Expenditures by Object                                               | Public School - All Other including supplemental tax | AFIR | 0       | 0       | 0       |         |         |
| County Revenues and Expenditures Financial Profile    | Per Capita Expenditures by Object                                               | Intergovernmental expenditures                       | AFIR | 8       | 52      | 81      | 80      | 85      |
| County Revenues and Expenditures Financial<br>Profile | Per Capita Expenditures by<br>Object                                            | Total                                                | AFIR | \$1,506 | \$1,420 | \$1,396 | \$1,631 | \$1,371 |
| County Revenues and Expenditures Financial Profile    | Group Average Per Capita for<br>Counties Reporting AFIR -<br>Revenues by Source | Property Taxes                                       | AFIR | \$613   | \$599   | \$579   | \$581   | \$545   |
| County Revenues and Expenditures Financial Profile    | Group Average Per Capita for<br>Counties Reporting AFIR -<br>Revenues by Source | Other Taxes                                          | AFIR | 56      | 51      | 54      | 52      | 47      |
| County Revenues and Expenditures Financial Profile    | Group Average Per Capita for<br>Counties Reporting AFIR -<br>Revenues by Source | Sales Tax                                            | AFIR | 179     | 162     | 152     | 140     | 137     |
| County Revenues and Expenditures Financial Profile    | Group Average Per Capita for<br>Counties Reporting AFIR -<br>Revenues by Source | Sales & Services                                     | AFIR | 172     | 170     | 157     | 155     | 149     |
| County Revenues and Expenditures Financial Profile    | Group Average Per Capita for<br>Counties Reporting AFIR -<br>Revenues by Source | Intergovernmental                                    | AFIR | 242     | 236     | 237     | 246     | 244     |