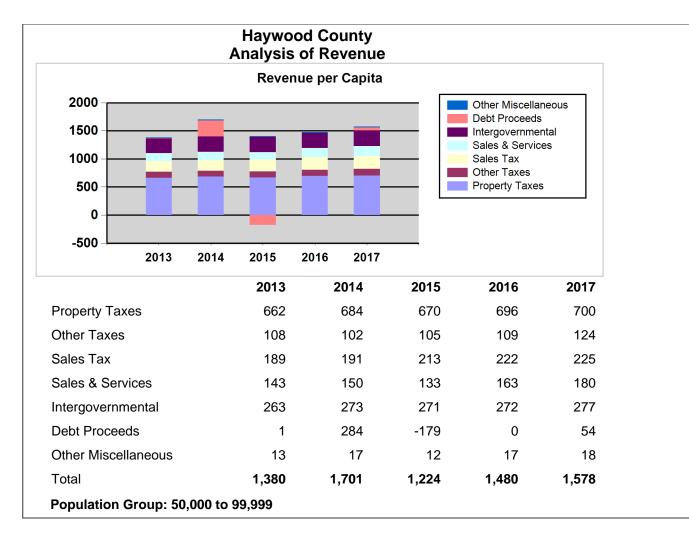

## Note: All data unless otherwise specified is for the 12 month period ending June, 30th of the designated year

|                                                       |                               |                                                      |      | 2017         | 2016         | 2015         | 2014          | 2013         |
|-------------------------------------------------------|-------------------------------|------------------------------------------------------|------|--------------|--------------|--------------|---------------|--------------|
| County Revenues and Expenditures Financial Profile    | Revenues by Source            | Property Taxes                                       | AFIR | \$43,218,915 | \$42,206,210 | \$40,133,654 | \$40,833,853  | \$39,255,257 |
| County Revenues and Expenditures Financial Profile    | Revenues by Source            | Other Taxes                                          | AFIR | 7,656,168    | 6,637,963    | 6,279,362    | 6,068,339     | 6,400,386    |
| County Revenues and Expenditures Financial Profile    | Revenues by Source            | Sales Tax                                            | AFIR | 13,870,765   | 13,463,292   | 12,746,564   | 11,407,419    | 11,193,517   |
| County Revenues and Expenditures Financial Profile    | Revenues by Source            | Sales & Services                                     | AFIR | 11,123,053   | 9,887,818    | 7,950,638    | 8,938,648     | 8,502,506    |
| County Revenues and Expenditures Financial Profile    | Revenues by Source            | Intergovernmental                                    | AFIR | 17,098,829   | 16,492,230   | 16,212,543   | 16,308,277    | 15,611,405   |
| County Revenues and Expenditures Financial Profile    | Revenues by Source            | Debt Proceeds                                        | AFIR | 3,350,000    | 0            | -10,723,992  | 16,935,000    | 70,395       |
| County Revenues and Expenditures Financial Profile    | Revenues by Source            | Other Miscellaneous                                  | AFIR | 1,135,270    | 1,043,425    | 740,509      | 993,722       | 741,894      |
| County Revenues and Expenditures Financial<br>Profile | Revenues by Source            | Total                                                | AFIR | \$97,453,000 | \$89,730,938 | \$73,339,278 | \$101,485,258 | \$81,775,360 |
| County Revenues and Expenditures Financial Profile    | Expenditures by Function      | Education                                            | AFIR | \$20,957,395 | \$19,118,901 | \$19,586,667 | \$18,860,749  | \$18,227,121 |
| County Revenues and Expenditures Financial Profile    | Expenditures by Function      | Debt Service                                         | AFIR | 7,736,161    | 7,633,908    | 8,221,948    | 23,131,859    | 9,330,812    |
| County Revenues and Expenditures Financial Profile    | Expenditures by Function      | Human Services                                       | AFIR | 20,155,103   | 19,745,200   | 19,729,865   | 20,649,594    | 19,363,542   |
| County Revenues and Expenditures Financial Profile    | Expenditures by Function      | General Government                                   | AFIR | 9,829,918    | 9,137,103    | 8,291,884    | 8,030,214     | 7,771,928    |
| County Revenues and Expenditures Financial Profile    | Expenditures by Function      | Public Safety                                        | AFIR | 24,552,287   | 21,503,230   | 17,950,342   | 17,550,733    | 17,279,160   |
| County Revenues and Expenditures Financial Profile    | Expenditures by Function      | Other                                                | AFIR | 9,793,253    | 8,973,130    | 9,859,337    | 9,133,580     | 9,287,670    |
| County Revenues and Expenditures Financial<br>Profile | Expenditures by Function      | Total                                                | AFIR | \$93,024,117 | \$86,111,472 | \$83,640,043 | \$97,356,729  | \$81,260,233 |
| County Revenues and Expenditures Financial Profile    | Expenditures by Object        | Salaries & Wages                                     | AFIR | \$19,652,605 | \$18,652,924 | \$18,233,873 | \$18,058,155  | \$17,667,867 |
| County Revenues and Expenditures Financial Profile    | Expenditures by Object        | Capital Outlay                                       | AFIR | 9,393,191    | 6,102,838    | 3,697,236    | 2,777,360     | 2,717,519    |
| County Revenues and Expenditures Financial Profile    | Expenditures by Object        | Other Operating                                      | AFIR | 47,595,074   | 42,882,299   | 40,269,336   | 55,450,604    | 41,271,755   |
| County Revenues and Expenditures Financial Profile    | Expenditures by Object        | Public School Capital                                | AFIR | 774,074      | 552,119      | 2,130,054    | 1,888,680     | 428,997      |
| County Revenues and Expenditures Financial Profile    | Expenditures by Object        | Public School Current                                | AFIR | 15,086,525   | 14,760,890   | 14,439,161   | 14,402,706    | 14,144,927   |
| County Revenues and Expenditures Financial Profile    | Expenditures by Object        | Public School - All Other including supplemental tax | AFIR | 0            | 0            | 0            |               |              |
| County Revenues and Expenditures Financial Profile    | Expenditures by Object        | Intergovernmental expenditures                       | AFIR | 522,648      | 3,160,402    | 4,870,383    | 4,779,224     | 5,029,168    |
| County Revenues and Expenditures Financial<br>Profile | Expenditures by Object        | Total                                                | AFIR | \$93,024,117 | \$86,111,472 | \$83,640,043 | \$97,356,729  | \$81,260,233 |
| County Revenues and Expenditures Financial Profile    | Per Capita Revenues by Source | Property Taxes                                       | AFIR | \$700        | \$696        | \$670        | \$684         | \$662        |
| County Revenues and Expenditures Financial Profile    | Per Capita Revenues by Source | Other Taxes                                          | AFIR | 124          | 109          | 105          | 102           | 108          |
| County Revenues and Expenditures Financial Profile    | Per Capita Revenues by Source | Sales Tax                                            | AFIR | 225          | 222          | 213          | 191           | 189          |

|                                                       |                                                                                 |                                                      |      | 2017    | 2016    | 2015    | 2014    | 2013    |
|-------------------------------------------------------|---------------------------------------------------------------------------------|------------------------------------------------------|------|---------|---------|---------|---------|---------|
| County Revenues and Expenditures Financial Profile    | Per Capita Revenues by Source                                                   | Sales & Services                                     | AFIR | 180     | 163     | 133     | 150     | 143     |
| County Revenues and Expenditures Financial Profile    | Per Capita Revenues by Source                                                   | Intergovernmental                                    | AFIR | 277     | 272     | 271     | 273     | 263     |
| County Revenues and Expenditures Financial Profile    | Per Capita Revenues by Source                                                   | Debt Proceeds                                        | AFIR | 54      | 0       | -179    | 284     | 1       |
| County Revenues and Expenditures Financial Profile    | Per Capita Revenues by Source                                                   | Other Miscellaneous                                  | AFIR | 18      | 17      | 12      | 17      | 13      |
| County Revenues and Expenditures Financial<br>Profile | Per Capita Revenues by Source                                                   | Total                                                | AFIR | \$1,578 | \$1,480 | \$1,224 | \$1,701 | \$1,380 |
| County Revenues and Expenditures Financial Profile    | Per Capita Expenditures by<br>Function                                          | Education                                            | AFIR | \$339   | \$315   | \$327   | \$316   | \$307   |
| County Revenues and Expenditures Financial Profile    | Per Capita Expenditures by<br>Function                                          | Debt Service                                         | AFIR | 125     | 126     | 137     | 388     | 157     |
| County Revenues and Expenditures Financial Profile    | Per Capita Expenditures by<br>Function                                          | Human Services                                       | AFIR | 326     | 326     | 329     | 346     | 327     |
| County Revenues and Expenditures Financial Profile    | Per Capita Expenditures by<br>Function                                          | General Government                                   | AFIR | 159     | 151     | 138     | 135     | 131     |
| County Revenues and Expenditures Financial Profile    | Per Capita Expenditures by<br>Function                                          | Public Safety                                        | AFIR | 397     | 355     | 300     | 294     | 292     |
| County Revenues and Expenditures Financial Profile    | Per Capita Expenditures by<br>Function                                          | Other                                                | AFIR | 159     | 148     | 165     | 153     | 157     |
| County Revenues and Expenditures Financial<br>Profile | Per Capita Expenditures by<br>Function                                          | Total                                                | AFIR | \$1,506 | \$1,420 | \$1,396 | \$1,631 | \$1,371 |
| County Revenues and Expenditures Financial Profile    | Per Capita Expenditures by Object                                               | Salaries & Wages                                     | AFIR | \$318   | \$308   | \$304   | \$303   | \$298   |
| County Revenues and Expenditures Financial Profile    | Per Capita Expenditures by Object                                               | Capital Outlay                                       | AFIR | 152     | 101     | 62      | 47      | 46      |
| County Revenues and Expenditures Financial Profile    | Per Capita Expenditures by Object                                               | Other Operating                                      | AFIR | 771     | 707     | 672     | 929     | 696     |
| County Revenues and Expenditures Financial Profile    | Per Capita Expenditures by Object                                               | Public School Capital                                | AFIR | 13      | 9       | 36      | 32      | 7       |
| County Revenues and Expenditures Financial Profile    | Per Capita Expenditures by Object                                               | Public School Current                                | AFIR | 244     | 243     | 241     | 241     | 239     |
| County Revenues and Expenditures Financial Profile    | Per Capita Expenditures by Object                                               | Public School - All Other including supplemental tax | AFIR | 0       | 0       | 0       |         |         |
| County Revenues and Expenditures Financial Profile    | Per Capita Expenditures by Object                                               | Intergovernmental expenditures                       | AFIR | 8       | 52      | 81      | 80      | 85      |
| County Revenues and Expenditures Financial<br>Profile | Per Capita Expenditures by<br>Object                                            | Total                                                | AFIR | \$1,506 | \$1,420 | \$1,396 | \$1,631 | \$1,371 |
| County Revenues and Expenditures Financial Profile    | Group Average Per Capita for<br>Counties Reporting AFIR -<br>Revenues by Source | Property Taxes                                       | AFIR | \$613   | \$599   | \$579   | \$581   | \$545   |
| County Revenues and Expenditures Financial Profile    | Group Average Per Capita for<br>Counties Reporting AFIR -<br>Revenues by Source | Other Taxes                                          | AFIR | 56      | 51      | 54      | 52      | 47      |
| County Revenues and Expenditures Financial Profile    | Group Average Per Capita for<br>Counties Reporting AFIR -<br>Revenues by Source | Sales Tax                                            | AFIR | 179     | 162     | 152     | 140     | 137     |
| County Revenues and Expenditures Financial Profile    | Group Average Per Capita for<br>Counties Reporting AFIR -<br>Revenues by Source | Sales & Services                                     | AFIR | 172     | 170     | 157     | 155     | 149     |
| County Revenues and Expenditures Financial Profile    | Group Average Per Capita for<br>Counties Reporting AFIR -<br>Revenues by Source | Intergovernmental                                    | AFIR | 242     | 236     | 237     | 246     | 244     |