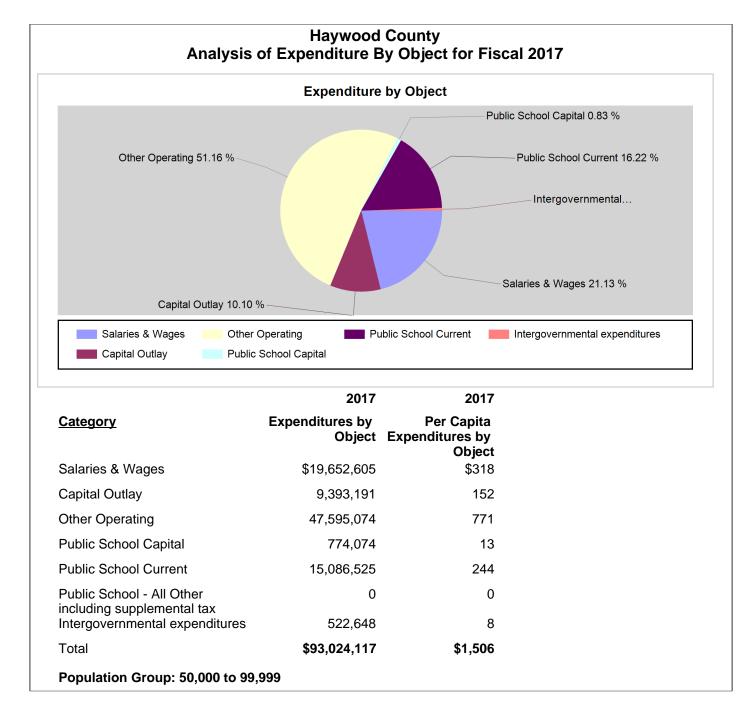

## Note: All data unless otherwise specified is for the 12 month period ending June, 30th of the designated year

|                                                       |                               |                                                      |      | 2017         | 2016         | 2015         | 2014          | 2013         |
|-------------------------------------------------------|-------------------------------|------------------------------------------------------|------|--------------|--------------|--------------|---------------|--------------|
| County Revenues and Expenditures Financial Profile    | Revenues by Source            | Property Taxes                                       | AFIR | \$43,218,915 | \$42,206,210 | \$40,133,654 | \$40,833,853  | \$39,255,257 |
| County Revenues and Expenditures Financial Profile    | Revenues by Source            | Other Taxes                                          | AFIR | 7,656,168    | 6,637,963    | 6,279,362    | 6,068,339     | 6,400,386    |
| County Revenues and Expenditures Financial Profile    | Revenues by Source            | Sales Tax                                            | AFIR | 13,870,765   | 13,463,292   | 12,746,564   | 11,407,419    | 11,193,517   |
| County Revenues and Expenditures Financial Profile    | Revenues by Source            | Sales & Services                                     | AFIR | 11,123,053   | 9,887,818    | 7,950,638    | 8,938,648     | 8,502,506    |
| County Revenues and Expenditures Financial Profile    | Revenues by Source            | Intergovernmental                                    | AFIR | 17,098,829   | 16,492,230   | 16,212,543   | 16,308,277    | 15,611,405   |
| County Revenues and Expenditures Financial Profile    | Revenues by Source            | Debt Proceeds                                        | AFIR | 3,350,000    | 0            | -10,723,992  | 16,935,000    | 70,395       |
| County Revenues and Expenditures Financial Profile    | Revenues by Source            | Other Miscellaneous                                  | AFIR | 1,135,270    | 1,043,425    | 740,509      | 993,722       | 741,894      |
| County Revenues and Expenditures Financial<br>Profile | Revenues by Source            | Total                                                | AFIR | \$97,453,000 | \$89,730,938 | \$73,339,278 | \$101,485,258 | \$81,775,360 |
| County Revenues and Expenditures Financial Profile    | Expenditures by Function      | Education                                            | AFIR | \$20,957,395 | \$19,118,901 | \$19,586,667 | \$18,860,749  | \$18,227,121 |
| County Revenues and Expenditures Financial Profile    | Expenditures by Function      | Debt Service                                         | AFIR | 7,736,161    | 7,633,908    | 8,221,948    | 23,131,859    | 9,330,812    |
| County Revenues and Expenditures Financial Profile    | Expenditures by Function      | Human Services                                       | AFIR | 20,155,103   | 19,745,200   | 19,729,865   | 20,649,594    | 19,363,542   |
| County Revenues and Expenditures Financial Profile    | Expenditures by Function      | General Government                                   | AFIR | 9,829,918    | 9,137,103    | 8,291,884    | 8,030,214     | 7,771,928    |
| County Revenues and Expenditures Financial Profile    | Expenditures by Function      | Public Safety                                        | AFIR | 24,552,287   | 21,503,230   | 17,950,342   | 17,550,733    | 17,279,160   |
| County Revenues and Expenditures Financial Profile    | Expenditures by Function      | Other                                                | AFIR | 9,793,253    | 8,973,130    | 9,859,337    | 9,133,580     | 9,287,670    |
| County Revenues and Expenditures Financial<br>Profile | Expenditures by Function      | Total                                                | AFIR | \$93,024,117 | \$86,111,472 | \$83,640,043 | \$97,356,729  | \$81,260,233 |
| County Revenues and Expenditures Financial Profile    | Expenditures by Object        | Salaries & Wages                                     | AFIR | \$19,652,605 | \$18,652,924 | \$18,233,873 | \$18,058,155  | \$17,667,867 |
| County Revenues and Expenditures Financial Profile    | Expenditures by Object        | Capital Outlay                                       | AFIR | 9,393,191    | 6,102,838    | 3,697,236    | 2,777,360     | 2,717,519    |
| County Revenues and Expenditures Financial Profile    | Expenditures by Object        | Other Operating                                      | AFIR | 47,595,074   | 42,882,299   | 40,269,336   | 55,450,604    | 41,271,755   |
| County Revenues and Expenditures Financial Profile    | Expenditures by Object        | Public School Capital                                | AFIR | 774,074      | 552,119      | 2,130,054    | 1,888,680     | 428,997      |
| County Revenues and Expenditures Financial Profile    | Expenditures by Object        | Public School Current                                | AFIR | 15,086,525   | 14,760,890   | 14,439,161   | 14,402,706    | 14,144,927   |
| County Revenues and Expenditures Financial Profile    | Expenditures by Object        | Public School - All Other including supplemental tax | AFIR | 0            | 0            | 0            |               |              |
| County Revenues and Expenditures Financial Profile    | Expenditures by Object        | Intergovernmental expenditures                       | AFIR | 522,648      | 3,160,402    | 4,870,383    | 4,779,224     | 5,029,168    |
| County Revenues and Expenditures Financial<br>Profile | Expenditures by Object        | Total                                                | AFIR | \$93,024,117 | \$86,111,472 | \$83,640,043 | \$97,356,729  | \$81,260,233 |
| County Revenues and Expenditures Financial Profile    | Per Capita Revenues by Source | Property Taxes                                       | AFIR | \$700        | \$696        | \$670        | \$684         | \$662        |
| County Revenues and Expenditures Financial Profile    | Per Capita Revenues by Source | Other Taxes                                          | AFIR | 124          | 109          | 105          | 102           | 108          |
| County Revenues and Expenditures Financial Profile    | Per Capita Revenues by Source | Sales Tax                                            | AFIR | 225          | 222          | 213          | 191           | 189          |

|                                                       |                                                                                 |                                                      |      | 2017    | 2016    | 2015    | 2014    | 2013    |
|-------------------------------------------------------|---------------------------------------------------------------------------------|------------------------------------------------------|------|---------|---------|---------|---------|---------|
| County Revenues and Expenditures Financial Profile    | Per Capita Revenues by Source                                                   | Sales & Services                                     | AFIR | 180     | 163     | 133     | 150     | 143     |
| County Revenues and Expenditures Financial Profile    | Per Capita Revenues by Source                                                   | Intergovernmental                                    | AFIR | 277     | 272     | 271     | 273     | 263     |
| County Revenues and Expenditures Financial Profile    | Per Capita Revenues by Source                                                   | Debt Proceeds                                        | AFIR | 54      | 0       | -179    | 284     | 1       |
| County Revenues and Expenditures Financial Profile    | Per Capita Revenues by Source                                                   | Other Miscellaneous                                  | AFIR | 18      | 17      | 12      | 17      | 13      |
| County Revenues and Expenditures Financial<br>Profile | Per Capita Revenues by Source                                                   | Total                                                | AFIR | \$1,578 | \$1,480 | \$1,224 | \$1,701 | \$1,380 |
| County Revenues and Expenditures Financial Profile    | Per Capita Expenditures by<br>Function                                          | Education                                            | AFIR | \$339   | \$315   | \$327   | \$316   | \$307   |
| County Revenues and Expenditures Financial Profile    | Per Capita Expenditures by<br>Function                                          | Debt Service                                         | AFIR | 125     | 126     | 137     | 388     | 157     |
| County Revenues and Expenditures Financial Profile    | Per Capita Expenditures by<br>Function                                          | Human Services                                       | AFIR | 326     | 326     | 329     | 346     | 327     |
| County Revenues and Expenditures Financial Profile    | Per Capita Expenditures by<br>Function                                          | General Government                                   | AFIR | 159     | 151     | 138     | 135     | 131     |
| County Revenues and Expenditures Financial Profile    | Per Capita Expenditures by<br>Function                                          | Public Safety                                        | AFIR | 397     | 355     | 300     | 294     | 292     |
| County Revenues and Expenditures Financial Profile    | Per Capita Expenditures by<br>Function                                          | Other                                                | AFIR | 159     | 148     | 165     | 153     | 157     |
| County Revenues and Expenditures Financial<br>Profile | Per Capita Expenditures by<br>Function                                          | Total                                                | AFIR | \$1,506 | \$1,420 | \$1,396 | \$1,631 | \$1,371 |
| County Revenues and Expenditures Financial Profile    | Per Capita Expenditures by Object                                               | Salaries & Wages                                     | AFIR | \$318   | \$308   | \$304   | \$303   | \$298   |
| County Revenues and Expenditures Financial Profile    | Per Capita Expenditures by Object                                               | Capital Outlay                                       | AFIR | 152     | 101     | 62      | 47      | 46      |
| County Revenues and Expenditures Financial Profile    | Per Capita Expenditures by Object                                               | Other Operating                                      | AFIR | 771     | 707     | 672     | 929     | 696     |
| County Revenues and Expenditures Financial Profile    | Per Capita Expenditures by Object                                               | Public School Capital                                | AFIR | 13      | 9       | 36      | 32      | 7       |
| County Revenues and Expenditures Financial Profile    | Per Capita Expenditures by Object                                               | Public School Current                                | AFIR | 244     | 243     | 241     | 241     | 239     |
| County Revenues and Expenditures Financial Profile    | Per Capita Expenditures by Object                                               | Public School - All Other including supplemental tax | AFIR | 0       | 0       | 0       |         |         |
| County Revenues and Expenditures Financial Profile    | Per Capita Expenditures by Object                                               | Intergovernmental expenditures                       | AFIR | 8       | 52      | 81      | 80      | 85      |
| County Revenues and Expenditures Financial<br>Profile | Per Capita Expenditures by<br>Object                                            | Total                                                | AFIR | \$1,506 | \$1,420 | \$1,396 | \$1,631 | \$1,371 |
| County Revenues and Expenditures Financial Profile    | Group Average Per Capita for<br>Counties Reporting AFIR -<br>Revenues by Source | Property Taxes                                       | AFIR | \$613   | \$599   | \$579   | \$581   | \$545   |
| County Revenues and Expenditures Financial Profile    | Group Average Per Capita for<br>Counties Reporting AFIR -<br>Revenues by Source | Other Taxes                                          | AFIR | 56      | 51      | 54      | 52      | 47      |
| County Revenues and Expenditures Financial Profile    | Group Average Per Capita for<br>Counties Reporting AFIR -<br>Revenues by Source | Sales Tax                                            | AFIR | 179     | 162     | 152     | 140     | 137     |
| County Revenues and Expenditures Financial Profile    | Group Average Per Capita for<br>Counties Reporting AFIR -<br>Revenues by Source | Sales & Services                                     | AFIR | 172     | 170     | 157     | 155     | 149     |
| County Revenues and Expenditures Financial Profile    | Group Average Per Capita for<br>Counties Reporting AFIR -<br>Revenues by Source | Intergovernmental                                    | AFIR | 242     | 236     | 237     | 246     | 244     |