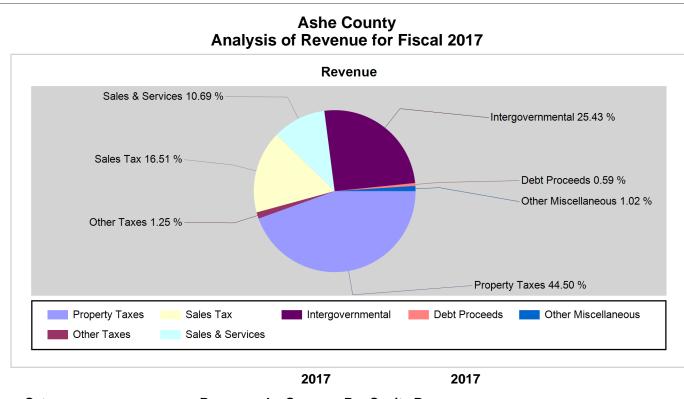

## Note: All data unless otherwise specified is for the 12 month period ending June, 30th of the designated year

|                                                       |                               |                                                      |      | 2017         | 2016         | 2015         | 2014         | 2013         |
|-------------------------------------------------------|-------------------------------|------------------------------------------------------|------|--------------|--------------|--------------|--------------|--------------|
| County Revenues and Expenditures Financial Profile    | Revenues by Source            | Property Taxes                                       | AFIR | \$17,487,087 | \$17,074,233 | \$16,777,182 | \$16,985,260 | \$16,309,330 |
| County Revenues and Expenditures Financial Profile    | Revenues by Source            | Other Taxes                                          | AFIR | 492,234      | 477,346      | 394,702      | 421,979      | 324,025      |
| County Revenues and Expenditures Financial Profile    | Revenues by Source            | Sales Tax                                            | AFIR | 6,486,703    | 5,722,379    | 4,947,270    | 4,473,290    | 4,384,414    |
| County Revenues and Expenditures Financial Profile    | Revenues by Source            | Sales & Services                                     | AFIR | 4,202,124    | 3,847,065    | 4,113,298    | 4,969,954    | 3,935,932    |
| County Revenues and Expenditures Financial Profile    | Revenues by Source            | Intergovernmental                                    | AFIR | 9,994,488    | 8,721,756    | 8,054,111    | 7,302,014    | 8,529,790    |
| County Revenues and Expenditures Financial Profile    | Revenues by Source            | Debt Proceeds                                        | AFIR | 230,000      | 0            | 0            | 0            | 0            |
| County Revenues and Expenditures Financial Profile    | Revenues by Source            | Other Miscellaneous                                  | AFIR | 402,759      | 301,642      | 405,765      | 385,787      | 349,211      |
| County Revenues and Expenditures Financial<br>Profile | Revenues by Source            | Total                                                | AFIR | \$39,295,395 | \$36,144,421 | \$34,692,328 | \$34,538,284 | \$33,832,702 |
| County Revenues and Expenditures Financial Profile    | Expenditures by Function      | Education                                            | AFIR | \$5,765,150  | \$5,393,366  | \$5,115,355  | \$5,306,573  | \$5,255,874  |
| County Revenues and Expenditures Financial Profile    | Expenditures by Function      | Debt Service                                         | AFIR | 2,896,873    | 3,540,654    | 3,578,107    | 4,521,490    | 3,770,115    |
| County Revenues and Expenditures Financial Profile    | Expenditures by Function      | Human Services                                       | AFIR | 10,812,358   | 10,708,881   | 10,256,560   | 9,794,779    | 9,304,829    |
| County Revenues and Expenditures Financial Profile    | Expenditures by Function      | General Government                                   | AFIR | 4,278,733    | 3,968,384    | 3,997,058    | 3,847,312    | 3,932,914    |
| County Revenues and Expenditures Financial Profile    | Expenditures by Function      | Public Safety                                        | AFIR | 7,046,488    | 6,841,269    | 6,759,507    | 6,668,328    | 6,099,275    |
| County Revenues and Expenditures Financial Profile    | Expenditures by Function      | Other                                                | AFIR | 7,131,722    | 5,136,687    | 5,399,467    | 4,985,413    | 6,086,895    |
| County Revenues and Expenditures Financial<br>Profile | Expenditures by Function      | Total                                                | AFIR | \$37,931,324 | \$35,589,241 | \$35,106,054 | \$35,123,895 | \$34,449,902 |
| County Revenues and Expenditures Financial Profile    | Expenditures by Object        | Salaries & Wages                                     | AFIR | \$9,554,232  | \$9,472,481  | \$9,144,076  | \$8,957,446  | \$8,575,049  |
| County Revenues and Expenditures Financial Profile    | Expenditures by Object        | Capital Outlay                                       | AFIR | 3,561,360    | 821,658      | 1,727,342    | 740,760      | 2,626,104    |
| County Revenues and Expenditures Financial Profile    | Expenditures by Object        | Other Operating                                      | AFIR | 18,703,834   | 19,560,275   | 18,781,936   | 20,119,947   | 17,939,823   |
| County Revenues and Expenditures Financial Profile    | Expenditures by Object        | Public School Capital                                | AFIR | 707,582      | 330,786      | 223,622      | 453,372      | 916,568      |
| County Revenues and Expenditures Financial Profile    | Expenditures by Object        | Public School Current                                | AFIR | 4,641,903    | 4,641,903    | 4,541,475    | 4,486,032    | 4,000,000    |
| County Revenues and Expenditures Financial Profile    | Expenditures by Object        | Public School - All Other including supplemental tax | AFIR | 0            | 0            | 0            |              |              |
| County Revenues and Expenditures Financial Profile    | Expenditures by Object        | Intergovernmental expenditures                       | AFIR | 762,413      | 762,138      | 687,603      | 366,338      | 392,358      |
| County Revenues and Expenditures Financial<br>Profile | Expenditures by Object        | Total                                                | AFIR | \$37,931,324 | \$35,589,241 | \$35,106,054 | \$35,123,895 | \$34,449,902 |
| County Revenues and Expenditures Financial Profile    | Per Capita Revenues by Source | Property Taxes                                       | AFIR | \$640        | \$625        | \$611        | \$619        | \$597        |
| County Revenues and Expenditures Financial Profile    | Per Capita Revenues by Source | Other Taxes                                          | AFIR | 18           | 17           | 14           | 15           | 12           |
| County Revenues and Expenditures Financial Profile    | Per Capita Revenues by Source | Sales Tax                                            | AFIR | 237          | 209          | 180          | 163          | 160          |