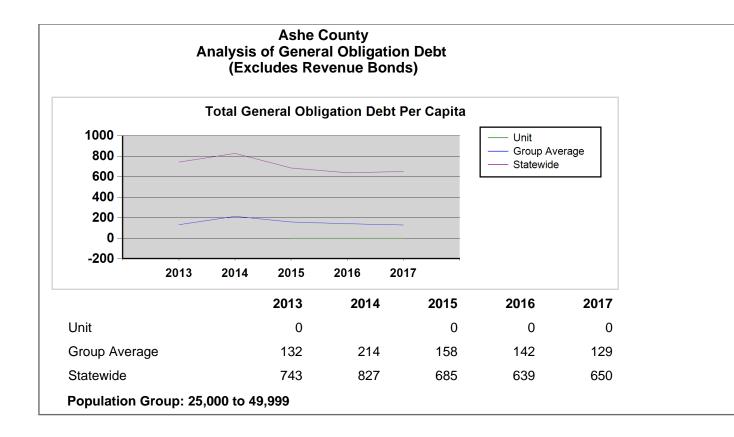

|                                 |                              |                                                                                             |          | 2017             | 2016             | 2015             | 2014             | 2013             |
|---------------------------------|------------------------------|---------------------------------------------------------------------------------------------|----------|------------------|------------------|------------------|------------------|------------------|
| Cash, Investments and Financing |                              | Assessment -to-Sales Ratio State<br>Average                                                 | AFIR     | 96.64            | 98.65            | 101.61           | 104.08           | 104.20           |
| Cash, Investments and Financing |                              | Assessed Valuation adjusted for<br>Assessed to Sales Ratio                                  | AFIR     | 3,778,322,150    | 3,872,258,299    | 3,625,761,253    | 4,065,261,504    | 4,043,671,350    |
| Cash, Investments and Financing |                              | Tax Rate Adjusted                                                                           | AFIR     | 0.4522           | 0.4330           | 0.4581           | 0.4067           | 0.4086           |
| Cash, Investments and Financing |                              | Tax Rate Adjusted Group Average                                                             | AFIR     | 0.5643           | 0.5696           | 0.5573           | 0.5586           | 0.5362           |
| Cash, Investments and Financing |                              | Tax Rate Adjusted State Average                                                             | AFIR     | 0.6424           | 0.6528           | 0.6574           | 0.6587           | 0.6451           |
| Cash, Investments and Financing |                              | Percent Collected                                                                           | Audit    | 95.92%           | 95.46%           | 95.21%           | 94.87%           | 93.94%           |
| Cash, Investments and Financing |                              | Percent Collected Group Average for<br>Counties Reporting Audit                             | Audit    | 97.90%           | 97.73%           | 97.47%           | 96.71%           | 95.46%           |
| Cash, Investments and Financing |                              | Percent Collected State Average for<br>Counties Reporting Audit                             | Audit    | 98.92%           | 98.78%           | 98.59%           | 97.97%           | 97.30%           |
| Cash, Investments and Financing |                              | Percent Collected Excluding Motor<br>Vehicles                                               | Audit    | 95.62%           | 95.16%           | 94.93%           | 94.97%           | 94.70%           |
| Cash, Investments and Financing |                              | Percent Collected Excluding Motor<br>Vehicles Group Average for Counties<br>Reporting Audit | Audit    | 97.73%           | 97.56%           | 97.33%           | 96.90%           | 96.52%           |
| Cash, Investments and Financing |                              | Percent Collected Excluding Motor<br>Vehicles State Average for Counties<br>Reporting Audit | Audit    | 98.83%           | 98.68%           | 98.50%           | 98.23%           | 98.17%           |
| Cash, Investments and Financing |                              | Percent Collected Motor Vehicles Only                                                       | Audit    | 100.00%          | 100.00%          | 100.00%          | 93.53%           | 80.42%           |
| Cash, Investments and Financing |                              | Percent Collected Motor Vehicles Only<br>Group Average for Counties Reporting<br>Audit      | Audit    | 99.95%           | 99.91%           | 99.35%           | 94.60%           | 80.97%           |
| Cash, Investments and Financing |                              | Percent Collected Motor Vehicles Only<br>State Average for Counties Reporting<br>Audit      | Audit    | 99.90%           | 99.85%           | 99.73%           | 95.11%           | 86.20%           |
| Cash, Investments and Financing |                              | Tax Uncollected                                                                             | Audit    | 701,882          | 767,806          | 799,085          | 866,277          | 998,547          |
| Cash, Investments and Financing |                              | Tax Uncollected Rate Equivalent                                                             | Audit    | 0.0178           | 0.0198           | 0.0192           | 0.0210           | 0.0242           |
| Debt Information                |                              | Population Group                                                                            | LGC Debt | 25,000 to 49,999 |
| Debt Information                | Ratings                      | Fitch                                                                                       | LGC Debt |                  |                  |                  |                  |                  |
| Debt Information                | Ratings                      | Moody's                                                                                     | LGC Debt |                  |                  |                  |                  |                  |
| Debt Information                | Ratings                      | S&P                                                                                         | LGC Debt |                  |                  |                  |                  |                  |
| Debt Information                | General Obligation Debt (GO) | Enterprise                                                                                  | LGC Debt | 0                | 0                | 0                |                  | 0                |
| Debt Information                | General Obligation Debt (GO) | General Government                                                                          | LGC Debt | 0                | 0                | 0                |                  | 0                |
| Debt Information                | General Obligation Debt (GO) | Total                                                                                       | LGC Debt | \$0              | \$0              | \$0              |                  | \$0              |
| Debt Information                | General Obligation Debt (GO) | Total Per Capita                                                                            | AFIR     | 0                | 0                | 0                |                  | 0                |
| Debt Information                | General Obligation Debt (GO) | Total Per Capita for the Population<br>Group                                                | AFIR     | 129              | 142              | 158              | 214              | 132              |
| Debt Information                | General Obligation Debt (GO) | Total Per Capita State Average on the County and Municipality                               | AFIR     | 650              | 639              | 685              | 827              | 743              |
| Debt Information                | General Obligation Debt (GO) | Total per Assessed Valuation Adjusted for Current Year Sales                                | AFIR     | 0.0000%          | 0.0000%          | 0.0000%          |                  | 0.0000%          |

|                         |                                                                                                            |                                                                                                                   |          | 2017        | 2016         | 2015         | 2014         | 2013         |
|-------------------------|------------------------------------------------------------------------------------------------------------|-------------------------------------------------------------------------------------------------------------------|----------|-------------|--------------|--------------|--------------|--------------|
| Debt Information        | General Obligation Debt (GO)                                                                               | Total per Assessed Valuation Adjusted for Current Year Sales- Group Average                                       | AFIR     | 0.1049%     | 0.1187%      | 0.1335%      | 0.1851%      | 0.1170%      |
| Debt Information        | General Obligation Debt (GO)                                                                               | Total per Assessed Valuation Adjusted<br>for Current Year Sales - State Average<br>on the County and Municipality | AFIR     | 0.6048%     | 0.6162%      | 0.6801%      | 0.8222%      | 0.7523%      |
| Debt Information        | General Obligation Debt (GO)                                                                               | Total Authorized but not Issued<br>Including Enterprise Debt                                                      | LGC Debt |             | 0            | 0            |              |              |
| Debt Information        | Installment Sales Purchases and<br>Lease Obligations                                                       | Enterprise                                                                                                        | LGC Debt | 500,000     | 700,000      | 900,000      | 1,100,000    | 2,600,000    |
| Debt Information        | Installment Sales Purchases and<br>Lease Obligations                                                       | General Government                                                                                                | LGC Debt | 9,318,837   | 11,306,163   | 14,032,688   | 16,726,864   | 19,390,107   |
| Debt Information        | Installment Sales Purchases and<br>Lease Obligations                                                       | Total                                                                                                             | LGC Debt | \$9,818,837 | \$12,006,163 | \$14,932,688 | \$17,826,864 | \$21,990,107 |
| Debt Information        | Installment Sales Purchases and<br>Lease Obligations                                                       | Revenue Bond Debt                                                                                                 | LGC Debt |             | 0            | 0            | 0            |              |
| Debt Information        | Installment Sales Purchases and<br>Lease Obligations                                                       | Total Debt Listed Above                                                                                           | LGC Debt | \$9,818,837 | \$12,006,163 | \$14,932,688 | \$17,826,864 | \$21,990,107 |
| Water and Sewer Systems | Volume of water treated and/or<br>purchased and put into the start of<br>your distribution system.         | Water (Millions of Gallons)                                                                                       | AFIR     |             |              |              |              |              |
| Water and Sewer Systems | Volume of wastewater treated<br>internally or by another utility<br>(entering all treatment plants).       | Wastewater (Millions of Gallons)                                                                                  | AFIR     |             |              |              |              |              |
| Water and Sewer Systems | Volume of water billed to all<br>customers (residential, non-<br>residential & bulk).                      | Water (Millions of Gallons)                                                                                       | AFIR     |             |              |              |              |              |
| Water and Sewer Systems | Volume of wastewater billed to all<br>customers (residential, non-<br>residential & bulk).                 | Wastewater (Millions of Gallons)                                                                                  | AFIR     |             |              |              |              |              |
| Water and Sewer Systems | Volume of water billed only to residential customers (if your unit identifies residential customers).      | Water / Sewer (Millions of Gallons)                                                                               | AFIR     |             |              |              |              |              |
| Water and Sewer Systems | Volume of wastewater billed only to residential customers (if your unit identifies residential customers). | Wastewater (Millions of Gallons)                                                                                  | AFIR     |             |              |              |              |              |
| County School Report    | Sources of County Funding for<br>Public School Capital Outlays                                             | Restricted Portions of Local option sales taxes - Article 40 (30% restricted)                                     | AFIR     | 502,923     | 489,348      | 464,348      | 423,718      | 413,984      |
| County School Report    | Sources of County Funding for<br>Public School Capital Outlays                                             | Restricted portions of local option sales taxes - Article 42 (60% restricted)                                     | AFIR     | 770,891     | 730,853      | 689,225      | 637,286      | 623,757      |
| County School Report    | Sources of County Funding for<br>Public School Capital Outlays                                             | Interest on restricted sales taxes                                                                                | AFIR     | 0           | 0            | 0            | 0            | 0            |
| County School Report    | Total Restricted Local Option<br>Sales Tax Sources                                                         |                                                                                                                   | AFIR     | \$1,273,814 | \$1,220,201  | \$1,153,573  | \$1,061,004  | \$1,037,741  |
| County School Report    | Sources of County Funding for<br>Public School Capital Outlays                                             | Withdrawal from the Public Schools<br>Building Capital Fund                                                       | AFIR     | 0           | 0            | 0            | 0            | 0            |
| County School Report    | Other Sources:                                                                                             | NC Education Lottery                                                                                              | AFIR     | 262,921     | 274,030      | 271,877      | 340,180      | 351,289      |
| County School Report    | Sources of County Funding for<br>Public School Capital Outlays                                             | Proceeds from general obligation debt for public school less issuance costs                                       | AFIR     | 0           | 0            | 0            | 0            | 0            |
| County School Report    | Sources of County Funding for<br>Public School Capital Outlays                                             | Proceeds from non-general obligation debt for public school less issuance costs                                   | AFIR     | 0           | 0            | 0            | 0            | 0            |