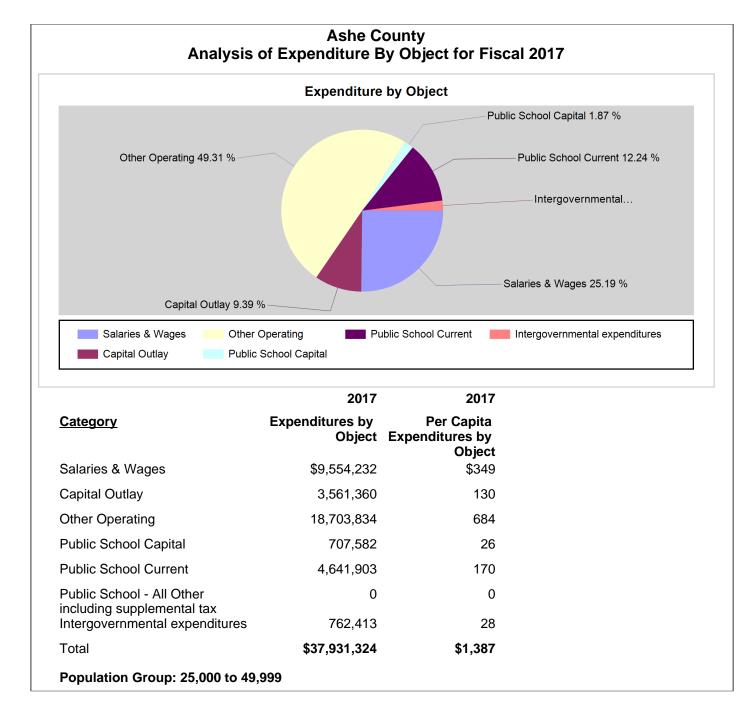

## Note: All data unless otherwise specified is for the 12 month period ending June, 30th of the designated year

|                                                       |                               |                                                      |      | 2017         | 2016         | 2015         | 2014         | 2013         |
|-------------------------------------------------------|-------------------------------|------------------------------------------------------|------|--------------|--------------|--------------|--------------|--------------|
| County Revenues and Expenditures Financial Profile    | Revenues by Source            | Property Taxes                                       | AFIR | \$17,487,087 | \$17,074,233 | \$16,777,182 | \$16,985,260 | \$16,309,330 |
| County Revenues and Expenditures Financial Profile    | Revenues by Source            | Other Taxes                                          | AFIR | 492,234      | 477,346      | 394,702      | 421,979      | 324,025      |
| County Revenues and Expenditures Financial Profile    | Revenues by Source            | Sales Tax                                            | AFIR | 6,486,703    | 5,722,379    | 4,947,270    | 4,473,290    | 4,384,414    |
| County Revenues and Expenditures Financial Profile    | Revenues by Source            | Sales & Services                                     | AFIR | 4,202,124    | 3,847,065    | 4,113,298    | 4,969,954    | 3,935,932    |
| County Revenues and Expenditures Financial Profile    | Revenues by Source            | Intergovernmental                                    | AFIR | 9,994,488    | 8,721,756    | 8,054,111    | 7,302,014    | 8,529,790    |
| County Revenues and Expenditures Financial Profile    | Revenues by Source            | Debt Proceeds                                        | AFIR | 230,000      | 0            | 0            | 0            | 0            |
| County Revenues and Expenditures Financial Profile    | Revenues by Source            | Other Miscellaneous                                  | AFIR | 402,759      | 301,642      | 405,765      | 385,787      | 349,211      |
| County Revenues and Expenditures Financial<br>Profile | Revenues by Source            | Total                                                | AFIR | \$39,295,395 | \$36,144,421 | \$34,692,328 | \$34,538,284 | \$33,832,702 |
| County Revenues and Expenditures Financial Profile    | Expenditures by Function      | Education                                            | AFIR | \$5,765,150  | \$5,393,366  | \$5,115,355  | \$5,306,573  | \$5,255,874  |
| County Revenues and Expenditures Financial Profile    | Expenditures by Function      | Debt Service                                         | AFIR | 2,896,873    | 3,540,654    | 3,578,107    | 4,521,490    | 3,770,115    |
| County Revenues and Expenditures Financial Profile    | Expenditures by Function      | Human Services                                       | AFIR | 10,812,358   | 10,708,881   | 10,256,560   | 9,794,779    | 9,304,829    |
| County Revenues and Expenditures Financial Profile    | Expenditures by Function      | General Government                                   | AFIR | 4,278,733    | 3,968,384    | 3,997,058    | 3,847,312    | 3,932,914    |
| County Revenues and Expenditures Financial Profile    | Expenditures by Function      | Public Safety                                        | AFIR | 7,046,488    | 6,841,269    | 6,759,507    | 6,668,328    | 6,099,275    |
| County Revenues and Expenditures Financial Profile    | Expenditures by Function      | Other                                                | AFIR | 7,131,722    | 5,136,687    | 5,399,467    | 4,985,413    | 6,086,895    |
| County Revenues and Expenditures Financial<br>Profile | Expenditures by Function      | Total                                                | AFIR | \$37,931,324 | \$35,589,241 | \$35,106,054 | \$35,123,895 | \$34,449,902 |
| County Revenues and Expenditures Financial Profile    | Expenditures by Object        | Salaries & Wages                                     | AFIR | \$9,554,232  | \$9,472,481  | \$9,144,076  | \$8,957,446  | \$8,575,049  |
| County Revenues and Expenditures Financial Profile    | Expenditures by Object        | Capital Outlay                                       | AFIR | 3,561,360    | 821,658      | 1,727,342    | 740,760      | 2,626,104    |
| County Revenues and Expenditures Financial Profile    | Expenditures by Object        | Other Operating                                      | AFIR | 18,703,834   | 19,560,275   | 18,781,936   | 20,119,947   | 17,939,823   |
| County Revenues and Expenditures Financial Profile    | Expenditures by Object        | Public School Capital                                | AFIR | 707,582      | 330,786      | 223,622      | 453,372      | 916,568      |
| County Revenues and Expenditures Financial Profile    | Expenditures by Object        | Public School Current                                | AFIR | 4,641,903    | 4,641,903    | 4,541,475    | 4,486,032    | 4,000,000    |
| County Revenues and Expenditures Financial Profile    | Expenditures by Object        | Public School - All Other including supplemental tax | AFIR | 0            | 0            | 0            |              |              |
| County Revenues and Expenditures Financial Profile    | Expenditures by Object        | Intergovernmental expenditures                       | AFIR | 762,413      | 762,138      | 687,603      | 366,338      | 392,358      |
| County Revenues and Expenditures Financial<br>Profile | Expenditures by Object        | Total                                                | AFIR | \$37,931,324 | \$35,589,241 | \$35,106,054 | \$35,123,895 | \$34,449,902 |
| County Revenues and Expenditures Financial Profile    | Per Capita Revenues by Source | Property Taxes                                       | AFIR | \$640        | \$625        | \$611        | \$619        | \$597        |
| County Revenues and Expenditures Financial Profile    | Per Capita Revenues by Source | Other Taxes                                          | AFIR | 18           | 17           | 14           | 15           | 12           |
| County Revenues and Expenditures Financial Profile    | Per Capita Revenues by Source | Sales Tax                                            | AFIR | 237          | 209          | 180          | 163          | 160          |

|                                                       |                                                                                 |                                                      |      | 2017    | 2016    | 2015    | 2014    | 2013    |
|-------------------------------------------------------|---------------------------------------------------------------------------------|------------------------------------------------------|------|---------|---------|---------|---------|---------|
| County Revenues and Expenditures Financial Profile    | Per Capita Revenues by Source                                                   | Sales & Services                                     | AFIR | 154     | 141     | 150     | 181     | 144     |
| County Revenues and Expenditures Financial Profile    | Per Capita Revenues by Source                                                   | Intergovernmental                                    | AFIR | 366     | 319     | 293     | 266     | 312     |
| County Revenues and Expenditures Financial Profile    | Per Capita Revenues by Source                                                   | Debt Proceeds                                        | AFIR | 8       | 0       | 0       | 0       | 0       |
| County Revenues and Expenditures Financial Profile    | Per Capita Revenues by Source                                                   | Other Miscellaneous                                  | AFIR | 15      | 11      | 15      | 14      | 13      |
| County Revenues and Expenditures Financial<br>Profile | Per Capita Revenues by Source                                                   | Total                                                | AFIR | \$1,437 | \$1,322 | \$1,264 | \$1,259 | \$1,238 |
| County Revenues and Expenditures Financial Profile    | Per Capita Expenditures by<br>Function                                          | Education                                            | AFIR | \$211   | \$197   | \$186   | \$193   | \$192   |
| County Revenues and Expenditures Financial Profile    | Per Capita Expenditures by<br>Function                                          | Debt Service                                         | AFIR | 106     | 130     | 130     | 165     | 138     |
| County Revenues and Expenditures Financial Profile    | Per Capita Expenditures by<br>Function                                          | Human Services                                       | AFIR | 395     | 392     | 374     | 357     | 341     |
| County Revenues and Expenditures Financial Profile    | Per Capita Expenditures by<br>Function                                          | General Government                                   | AFIR | 156     | 145     | 146     | 140     | 144     |
| County Revenues and Expenditures Financial Profile    | Per Capita Expenditures by<br>Function                                          | Public Safety                                        | AFIR | 258     | 250     | 246     | 243     | 223     |
| County Revenues and Expenditures Financial Profile    | Per Capita Expenditures by<br>Function                                          | Other                                                | AFIR | 261     | 188     | 197     | 182     | 223     |
| County Revenues and Expenditures Financial<br>Profile | Per Capita Expenditures by<br>Function                                          | Total                                                | AFIR | \$1,387 | \$1,302 | \$1,279 | \$1,280 | \$1,261 |
| County Revenues and Expenditures Financial Profile    | Per Capita Expenditures by Object                                               | Salaries & Wages                                     | AFIR | \$349   | \$347   | \$333   | \$327   | \$314   |
| County Revenues and Expenditures Financial Profile    | Per Capita Expenditures by Object                                               | Capital Outlay                                       | AFIR | 130     | 30      | 63      | 27      | 96      |
| County Revenues and Expenditures Financial Profile    | Per Capita Expenditures by Object                                               | Other Operating                                      | AFIR | 684     | 716     | 684     | 733     | 657     |
| County Revenues and Expenditures Financial Profile    | Per Capita Expenditures by Object                                               | Public School Capital                                | AFIR | 26      | 12      | 8       | 17      | 34      |
| County Revenues and Expenditures Financial Profile    | Per Capita Expenditures by Object                                               | Public School Current                                | AFIR | 170     | 170     | 165     | 164     | 146     |
| County Revenues and Expenditures Financial Profile    | Per Capita Expenditures by Object                                               | Public School - All Other including supplemental tax | AFIR | 0       | 0       | 0       |         |         |
| County Revenues and Expenditures Financial Profile    | Per Capita Expenditures by Object                                               | Intergovernmental expenditures                       | AFIR | 28      | 28      | 25      | 13      | 14      |
| County Revenues and Expenditures Financial<br>Profile | Per Capita Expenditures by<br>Object                                            | Total                                                | AFIR | \$1,387 | \$1,302 | \$1,279 | \$1,280 | \$1,261 |
| County Revenues and Expenditures Financial Profile    | Group Average Per Capita for<br>Counties Reporting AFIR -<br>Revenues by Source | Property Taxes                                       | AFIR | \$713   | \$708   | \$676   | \$662   | \$603   |
| County Revenues and Expenditures Financial Profile    | Group Average Per Capita for<br>Counties Reporting AFIR -<br>Revenues by Source | Other Taxes                                          | AFIR | 93      | 82      | 83      | 56      | 54      |
| County Revenues and Expenditures Financial Profile    | Group Average Per Capita for<br>Counties Reporting AFIR -<br>Revenues by Source | Sales Tax                                            | AFIR | 220     | 198     | 187     | 170     | 160     |
| County Revenues and Expenditures Financial Profile    | Group Average Per Capita for<br>Counties Reporting AFIR -<br>Revenues by Source | Sales & Services                                     | AFIR | 232     | 224     | 223     | 207     | 200     |
| County Revenues and Expenditures Financial Profile    | Group Average Per Capita for<br>Counties Reporting AFIR -<br>Revenues by Source | Intergovernmental                                    | AFIR | 303     | 281     | 270     | 261     | 271     |