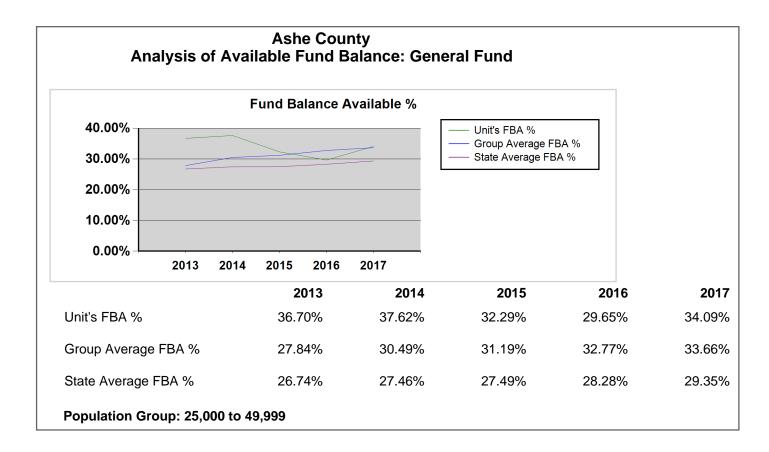

|                                                    |                              |                                                                                          |       | 2017             | 2016             | 2015             | 2014             | 2013             |
|----------------------------------------------------|------------------------------|------------------------------------------------------------------------------------------|-------|------------------|------------------|------------------|------------------|------------------|
| County Revenues and Expenditures Financial Profile |                              | Number of Reporting (AFIR) Counties in Group                                             | AFIR  | 20               | 20               | 21               | 20               | 20               |
| County Revenues and Expenditures Financial Profile |                              | Average Population of Counties<br>Reporting AFIR in Group                                | AFIR  | 37,818           | 37,631           | 36,966           | 37,522           | 37,726           |
| General Fund                                       |                              | General Fund revenues                                                                    | Audit | \$32,715,077     | \$32,419,585     | \$31,060,835     | \$30,496,724     | \$30,650,924     |
| General Fund                                       |                              | General Fund expenditures                                                                | Audit | 30,993,953       | 32,327,769       | 31,578,222       | 30,170,868       | 30,076,339       |
| General Fund                                       |                              | Operating transfers in                                                                   | Audit | 100,000          | 183,000          | 65,000           | 100,000          | 178,072          |
| General Fund                                       |                              | Operating transfers out                                                                  | Audit | 1,546,567        | 183,809          | 48,901           | 282,586          | 369,338          |
| General Fund                                       |                              | Proceeds from capital leases and installment purchases                                   | Audit | 0                | 0                | 0                | 0                | 0                |
| General Fund                                       |                              | Other items                                                                              | Audit | 0                | 0                | 0                | 0                | 0                |
| General Fund                                       |                              | Excess of revenues and other sources over (under) expenditures and other uses            | Audit | \$274,557        | \$91,007         | (\$501,288)      | \$143,270        | \$383,319        |
| General Fund                                       | Fund balance available (FBA) | In dollars                                                                               | Audit | \$11,094,043     | \$9,640,898      | \$10,211,946     | \$11,456,987     | \$11,173,215     |
| General Fund                                       | Fund balance available (FBA) | FBA as a % of GF Net Expenditures:<br>Unit's FBA %                                       | AFIR  | 34.09%           | 29.65%           | 32.29%           | 37.62%           | 36.70%           |
| General Fund                                       | Fund balance available (FBA) | FBA as a % of GF Net Expenditures:<br>Group Average FBA % of Counties<br>Reporting Audit | AFIR  | 33.66%           | 32.77%           | 31.19%           | 30.49%           | 27.84%           |
| General Fund                                       | Fund balance available (FBA) | FBA as a % of GF Net Expenditures:<br>State Average FBA % of Counties<br>Reporting Audit | AFIR  | 29.35%           | 28.28%           | 27.49%           | 27.46%           | 26.74%           |
| General Fund                                       | Fund balance available (FBA) | Number of Counties Reporting Audit in Group                                              | Audit | 21               | 21               | 21               | 20               | 21               |
| Cash, Investments and Financing                    |                              | Population at July 1st of the Previous Year                                              | NCDOR | 27,344           | 27,332           | 27,448           | 27,434           | 27,326           |
| Cash, Investments and Financing                    |                              | Population Group                                                                         | AFIR  | 25,000 to 49,999 |
| Cash, Investments and Financing                    |                              | Cash & Investments at June 30th                                                          | Audit | 18,957,825       | 16,832,792       | 16,411,635       | 17,491,603       | 16,663,440       |
| Cash, Investments and Financing                    |                              | Investment Earnings                                                                      | AFIR  |                  |                  | 643              | 557              | 1,540            |
| Cash, Investments and Financing                    |                              | Tax Rate Equivalent                                                                      | AFIR  | 0.0000           | 0.0000           | 0.0000           | 0.0000           | 0.0000           |
| Cash, Investments and Financing                    |                              | Tax Rate Equivalent: Group Average of Counties Reporting AFIR                            | AFIR  |                  |                  | 0.0016           | 0.0007           | 0.0011           |
| Cash, Investments and Financing                    |                              | Tax Rate Equivalent: State Average for<br>Counties Reporting AFIR                        | AFIR  |                  |                  | 0.0037           | 0.0031           | 0.0035           |
| Cash, Investments and Financing                    |                              | Latest year of Revaluation                                                               | NCDOR | 2015             | 2015             | 2011             | 2011             | 2011             |
| Cash, Investments and Financing                    |                              | January 1, Prior Year Assessed Valuation                                                 | NCDOR | 3,945,701,821    | 3,872,258,299    | 4,152,584,363    | 4,133,151,371    | 4,130,610,284    |
| Cash, Investments and Financing                    |                              | Tax Rate                                                                                 | NCDOR | 0.4330           | 0.4330           | 0.4000           | 0.4000           | 0.4000           |
| Cash, Investments and Financing                    |                              | Tax Rate Group Average                                                                   | AFIR  | 0.5648           | 0.5413           | 0.5203           | 0.5150           | 0.4875           |
| Cash, Investments and Financing                    |                              | Tax Rate State Average                                                                   | AFIR  | 0.6648           | 0.6617           | 0.6470           | 0.6329           | 0.6192           |
| Cash, Investments and Financing                    |                              | Assessment -to-Sales Ratio                                                               | NCDOR | 104.43           | 100.00           | 114.53           | 101.67           | 102.15           |
| Cash, Investments and Financing                    |                              | Assessment -to-Sales Ratio Group<br>Average                                              | AFIR  | 99.92            | 105.24           | 107.11           | 108.47           | 110.01           |