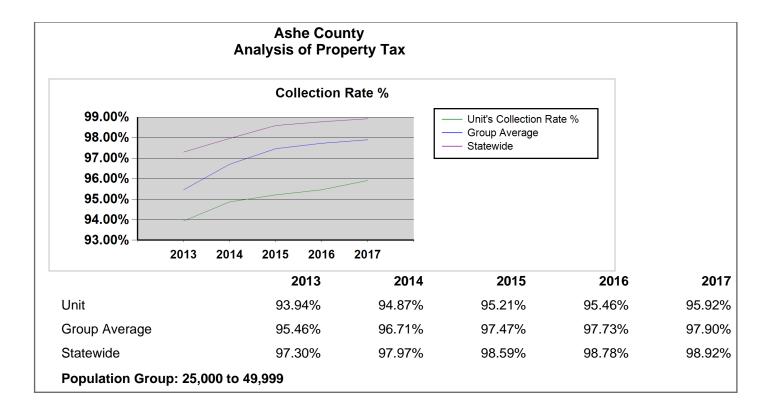

|                                 |                              |                                                                                             |          | 2017             | 2016             | 2015             | 2014             | 2013             |
|---------------------------------|------------------------------|---------------------------------------------------------------------------------------------|----------|------------------|------------------|------------------|------------------|------------------|
| Cash, Investments and Financing |                              | Assessment -to-Sales Ratio State<br>Average                                                 | AFIR     | 96.64            | 98.65            | 101.61           | 104.08           | 104.20           |
| Cash, Investments and Financing |                              | Assessed Valuation adjusted for<br>Assessed to Sales Ratio                                  | AFIR     | 3,778,322,150    | 3,872,258,299    | 3,625,761,253    | 4,065,261,504    | 4,043,671,350    |
| Cash, Investments and Financing |                              | Tax Rate Adjusted                                                                           | AFIR     | 0.4522           | 0.4330           | 0.4581           | 0.4067           | 0.4086           |
| Cash, Investments and Financing |                              | Tax Rate Adjusted Group Average                                                             | AFIR     | 0.5643           | 0.5696           | 0.5573           | 0.5586           | 0.5362           |
| Cash, Investments and Financing |                              | Tax Rate Adjusted State Average                                                             | AFIR     | 0.6424           | 0.6528           | 0.6574           | 0.6587           | 0.6451           |
| Cash, Investments and Financing |                              | Percent Collected                                                                           | Audit    | 95.92%           | 95.46%           | 95.21%           | 94.87%           | 93.94%           |
| Cash, Investments and Financing |                              | Percent Collected Group Average for<br>Counties Reporting Audit                             | Audit    | 97.90%           | 97.73%           | 97.47%           | 96.71%           | 95.46%           |
| Cash, Investments and Financing |                              | Percent Collected State Average for<br>Counties Reporting Audit                             | Audit    | 98.92%           | 98.78%           | 98.59%           | 97.97%           | 97.30%           |
| Cash, Investments and Financing |                              | Percent Collected Excluding Motor<br>Vehicles                                               | Audit    | 95.62%           | 95.16%           | 94.93%           | 94.97%           | 94.70%           |
| Cash, Investments and Financing |                              | Percent Collected Excluding Motor<br>Vehicles Group Average for Counties<br>Reporting Audit | Audit    | 97.73%           | 97.56%           | 97.33%           | 96.90%           | 96.52%           |
| Cash, Investments and Financing |                              | Percent Collected Excluding Motor<br>Vehicles State Average for Counties<br>Reporting Audit | Audit    | 98.83%           | 98.68%           | 98.50%           | 98.23%           | 98.17%           |
| Cash, Investments and Financing |                              | Percent Collected Motor Vehicles Only                                                       | Audit    | 100.00%          | 100.00%          | 100.00%          | 93.53%           | 80.42%           |
| Cash, Investments and Financing |                              | Percent Collected Motor Vehicles Only<br>Group Average for Counties Reporting<br>Audit      | Audit    | 99.95%           | 99.91%           | 99.35%           | 94.60%           | 80.97%           |
| Cash, Investments and Financing |                              | Percent Collected Motor Vehicles Only<br>State Average for Counties Reporting<br>Audit      | Audit    | 99.90%           | 99.85%           | 99.73%           | 95.11%           | 86.20%           |
| Cash, Investments and Financing |                              | Tax Uncollected                                                                             | Audit    | 701,882          | 767,806          | 799,085          | 866,277          | 998,547          |
| Cash, Investments and Financing |                              | Tax Uncollected Rate Equivalent                                                             | Audit    | 0.0178           | 0.0198           | 0.0192           | 0.0210           | 0.0242           |
| Debt Information                |                              | Population Group                                                                            | LGC Debt | 25,000 to 49,999 |
| Debt Information                | Ratings                      | Fitch                                                                                       | LGC Debt |                  |                  |                  |                  |                  |
| Debt Information                | Ratings                      | Moody's                                                                                     | LGC Debt |                  |                  |                  |                  |                  |
| Debt Information                | Ratings                      | S&P                                                                                         | LGC Debt |                  |                  |                  |                  |                  |
| Debt Information                | General Obligation Debt (GO) | Enterprise                                                                                  | LGC Debt | 0                | 0                | 0                |                  | 0                |
| Debt Information                | General Obligation Debt (GO) | General Government                                                                          | LGC Debt | 0                | 0                | 0                |                  | 0                |
| Debt Information                | General Obligation Debt (GO) | Total                                                                                       | LGC Debt | \$0              | \$0              | \$0              |                  | \$0              |
| Debt Information                | General Obligation Debt (GO) | Total Per Capita                                                                            | AFIR     | 0                | 0                | 0                |                  | 0                |
| Debt Information                | General Obligation Debt (GO) | Total Per Capita for the Population<br>Group                                                | AFIR     | 129              | 142              | 158              | 214              | 132              |
| Debt Information                | General Obligation Debt (GO) | Total Per Capita State Average on the County and Municipality                               | AFIR     | 650              | 639              | 685              | 827              | 743              |
| Debt Information                | General Obligation Debt (GO) | Total per Assessed Valuation Adjusted for Current Year Sales                                | AFIR     | 0.0000%          | 0.0000%          | 0.0000%          |                  | 0.0000%          |