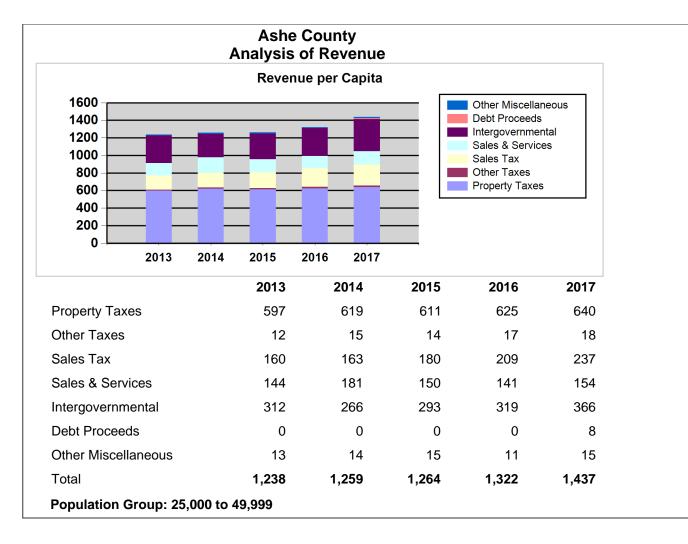

## Note: All data unless otherwise specified is for the 12 month period ending June, 30th of the designated year

|                                                       |                               |                                                      |      | 2017         | 2016         | 2015         | 2014         | 2013         |
|-------------------------------------------------------|-------------------------------|------------------------------------------------------|------|--------------|--------------|--------------|--------------|--------------|
| County Revenues and Expenditures Financial Profile    | Revenues by Source            | Property Taxes                                       | AFIR | \$17,487,087 | \$17,074,233 | \$16,777,182 | \$16,985,260 | \$16,309,330 |
| County Revenues and Expenditures Financial Profile    | Revenues by Source            | Other Taxes                                          | AFIR | 492,234      | 477,346      | 394,702      | 421,979      | 324,025      |
| County Revenues and Expenditures Financial Profile    | Revenues by Source            | Sales Tax                                            | AFIR | 6,486,703    | 5,722,379    | 4,947,270    | 4,473,290    | 4,384,414    |
| County Revenues and Expenditures Financial Profile    | Revenues by Source            | Sales & Services                                     | AFIR | 4,202,124    | 3,847,065    | 4,113,298    | 4,969,954    | 3,935,932    |
| County Revenues and Expenditures Financial Profile    | Revenues by Source            | Intergovernmental                                    | AFIR | 9,994,488    | 8,721,756    | 8,054,111    | 7,302,014    | 8,529,790    |
| County Revenues and Expenditures Financial Profile    | Revenues by Source            | Debt Proceeds                                        | AFIR | 230,000      | 0            | 0            | 0            | 0            |
| County Revenues and Expenditures Financial Profile    | Revenues by Source            | Other Miscellaneous                                  | AFIR | 402,759      | 301,642      | 405,765      | 385,787      | 349,211      |
| County Revenues and Expenditures Financial<br>Profile | Revenues by Source            | Total                                                | AFIR | \$39,295,395 | \$36,144,421 | \$34,692,328 | \$34,538,284 | \$33,832,702 |
| County Revenues and Expenditures Financial Profile    | Expenditures by Function      | Education                                            | AFIR | \$5,765,150  | \$5,393,366  | \$5,115,355  | \$5,306,573  | \$5,255,874  |
| County Revenues and Expenditures Financial Profile    | Expenditures by Function      | Debt Service                                         | AFIR | 2,896,873    | 3,540,654    | 3,578,107    | 4,521,490    | 3,770,115    |
| County Revenues and Expenditures Financial Profile    | Expenditures by Function      | Human Services                                       | AFIR | 10,812,358   | 10,708,881   | 10,256,560   | 9,794,779    | 9,304,829    |
| County Revenues and Expenditures Financial Profile    | Expenditures by Function      | General Government                                   | AFIR | 4,278,733    | 3,968,384    | 3,997,058    | 3,847,312    | 3,932,914    |
| County Revenues and Expenditures Financial Profile    | Expenditures by Function      | Public Safety                                        | AFIR | 7,046,488    | 6,841,269    | 6,759,507    | 6,668,328    | 6,099,275    |
| County Revenues and Expenditures Financial Profile    | Expenditures by Function      | Other                                                | AFIR | 7,131,722    | 5,136,687    | 5,399,467    | 4,985,413    | 6,086,895    |
| County Revenues and Expenditures Financial<br>Profile | Expenditures by Function      | Total                                                | AFIR | \$37,931,324 | \$35,589,241 | \$35,106,054 | \$35,123,895 | \$34,449,902 |
| County Revenues and Expenditures Financial Profile    | Expenditures by Object        | Salaries & Wages                                     | AFIR | \$9,554,232  | \$9,472,481  | \$9,144,076  | \$8,957,446  | \$8,575,049  |
| County Revenues and Expenditures Financial Profile    | Expenditures by Object        | Capital Outlay                                       | AFIR | 3,561,360    | 821,658      | 1,727,342    | 740,760      | 2,626,104    |
| County Revenues and Expenditures Financial Profile    | Expenditures by Object        | Other Operating                                      | AFIR | 18,703,834   | 19,560,275   | 18,781,936   | 20,119,947   | 17,939,823   |
| County Revenues and Expenditures Financial Profile    | Expenditures by Object        | Public School Capital                                | AFIR | 707,582      | 330,786      | 223,622      | 453,372      | 916,568      |
| County Revenues and Expenditures Financial Profile    | Expenditures by Object        | Public School Current                                | AFIR | 4,641,903    | 4,641,903    | 4,541,475    | 4,486,032    | 4,000,000    |
| County Revenues and Expenditures Financial Profile    | Expenditures by Object        | Public School - All Other including supplemental tax | AFIR | 0            | 0            | 0            |              |              |
| County Revenues and Expenditures Financial Profile    | Expenditures by Object        | Intergovernmental expenditures                       | AFIR | 762,413      | 762,138      | 687,603      | 366,338      | 392,358      |
| County Revenues and Expenditures Financial<br>Profile | Expenditures by Object        | Total                                                | AFIR | \$37,931,324 | \$35,589,241 | \$35,106,054 | \$35,123,895 | \$34,449,902 |
| County Revenues and Expenditures Financial Profile    | Per Capita Revenues by Source | Property Taxes                                       | AFIR | \$640        | \$625        | \$611        | \$619        | \$597        |
| County Revenues and Expenditures Financial Profile    | Per Capita Revenues by Source | Other Taxes                                          | AFIR | 18           | 17           | 14           | 15           | 12           |
| County Revenues and Expenditures Financial Profile    | Per Capita Revenues by Source | Sales Tax                                            | AFIR | 237          | 209          | 180          | 163          | 160          |

|                                                       |                                                                                 |                                                      |      | 2017    | 2016    | 2015    | 2014    | 2013    |
|-------------------------------------------------------|---------------------------------------------------------------------------------|------------------------------------------------------|------|---------|---------|---------|---------|---------|
| County Revenues and Expenditures Financial Profile    | Per Capita Revenues by Source                                                   | Sales & Services                                     | AFIR | 154     | 141     | 150     | 181     | 144     |
| County Revenues and Expenditures Financial Profile    | Per Capita Revenues by Source                                                   | Intergovernmental                                    | AFIR | 366     | 319     | 293     | 266     | 312     |
| County Revenues and Expenditures Financial Profile    | Per Capita Revenues by Source                                                   | Debt Proceeds                                        | AFIR | 8       | 0       | 0       | 0       | 0       |
| County Revenues and Expenditures Financial Profile    | Per Capita Revenues by Source                                                   | Other Miscellaneous                                  | AFIR | 15      | 11      | 15      | 14      | 13      |
| County Revenues and Expenditures Financial<br>Profile | Per Capita Revenues by Source                                                   | Total                                                | AFIR | \$1,437 | \$1,322 | \$1,264 | \$1,259 | \$1,238 |
| County Revenues and Expenditures Financial Profile    | Per Capita Expenditures by<br>Function                                          | Education                                            | AFIR | \$211   | \$197   | \$186   | \$193   | \$192   |
| County Revenues and Expenditures Financial Profile    | Per Capita Expenditures by<br>Function                                          | Debt Service                                         | AFIR | 106     | 130     | 130     | 165     | 138     |
| County Revenues and Expenditures Financial Profile    | Per Capita Expenditures by<br>Function                                          | Human Services                                       | AFIR | 395     | 392     | 374     | 357     | 341     |
| County Revenues and Expenditures Financial Profile    | Per Capita Expenditures by<br>Function                                          | General Government                                   | AFIR | 156     | 145     | 146     | 140     | 144     |
| County Revenues and Expenditures Financial Profile    | Per Capita Expenditures by<br>Function                                          | Public Safety                                        | AFIR | 258     | 250     | 246     | 243     | 223     |
| County Revenues and Expenditures Financial Profile    | Per Capita Expenditures by<br>Function                                          | Other                                                | AFIR | 261     | 188     | 197     | 182     | 223     |
| County Revenues and Expenditures Financial<br>Profile | Per Capita Expenditures by<br>Function                                          | Total                                                | AFIR | \$1,387 | \$1,302 | \$1,279 | \$1,280 | \$1,261 |
| County Revenues and Expenditures Financial Profile    | Per Capita Expenditures by Object                                               | Salaries & Wages                                     | AFIR | \$349   | \$347   | \$333   | \$327   | \$314   |
| County Revenues and Expenditures Financial Profile    | Per Capita Expenditures by Object                                               | Capital Outlay                                       | AFIR | 130     | 30      | 63      | 27      | 96      |
| County Revenues and Expenditures Financial Profile    | Per Capita Expenditures by Object                                               | Other Operating                                      | AFIR | 684     | 716     | 684     | 733     | 657     |
| County Revenues and Expenditures Financial Profile    | Per Capita Expenditures by Object                                               | Public School Capital                                | AFIR | 26      | 12      | 8       | 17      | 34      |
| County Revenues and Expenditures Financial Profile    | Per Capita Expenditures by Object                                               | Public School Current                                | AFIR | 170     | 170     | 165     | 164     | 146     |
| County Revenues and Expenditures Financial Profile    | Per Capita Expenditures by Object                                               | Public School - All Other including supplemental tax | AFIR | 0       | 0       | 0       |         |         |
| County Revenues and Expenditures Financial Profile    | Per Capita Expenditures by Object                                               | Intergovernmental expenditures                       | AFIR | 28      | 28      | 25      | 13      | 14      |
| County Revenues and Expenditures Financial<br>Profile | Per Capita Expenditures by<br>Object                                            | Total                                                | AFIR | \$1,387 | \$1,302 | \$1,279 | \$1,280 | \$1,261 |
| County Revenues and Expenditures Financial Profile    | Group Average Per Capita for<br>Counties Reporting AFIR -<br>Revenues by Source | Property Taxes                                       | AFIR | \$713   | \$708   | \$676   | \$662   | \$603   |
| County Revenues and Expenditures Financial Profile    | Group Average Per Capita for<br>Counties Reporting AFIR -<br>Revenues by Source | Other Taxes                                          | AFIR | 93      | 82      | 83      | 56      | 54      |
| County Revenues and Expenditures Financial Profile    | Group Average Per Capita for<br>Counties Reporting AFIR -<br>Revenues by Source | Sales Tax                                            | AFIR | 220     | 198     | 187     | 170     | 160     |
| County Revenues and Expenditures Financial Profile    | Group Average Per Capita for<br>Counties Reporting AFIR -<br>Revenues by Source | Sales & Services                                     | AFIR | 232     | 224     | 223     | 207     | 200     |
| County Revenues and Expenditures Financial Profile    | Group Average Per Capita for<br>Counties Reporting AFIR -<br>Revenues by Source | Intergovernmental                                    | AFIR | 303     | 281     | 270     | 261     | 271     |