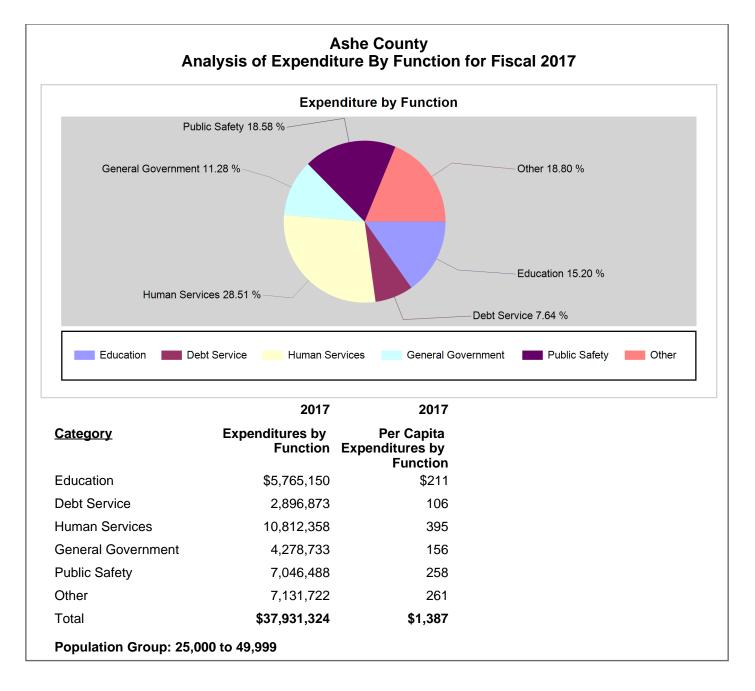

## Note: All data unless otherwise specified is for the 12 month period ending June, 30th of the designated year

|                                                       |                               |                                                      |      | 2017         | 2016         | 2015         | 2014         | 2013         |
|-------------------------------------------------------|-------------------------------|------------------------------------------------------|------|--------------|--------------|--------------|--------------|--------------|
| County Revenues and Expenditures Financial Profile    | Revenues by Source            | Property Taxes                                       | AFIR | \$17,487,087 | \$17,074,233 | \$16,777,182 | \$16,985,260 | \$16,309,330 |
| County Revenues and Expenditures Financial Profile    | Revenues by Source            | Other Taxes                                          | AFIR | 492,234      | 477,346      | 394,702      | 421,979      | 324,025      |
| County Revenues and Expenditures Financial Profile    | Revenues by Source            | Sales Tax                                            | AFIR | 6,486,703    | 5,722,379    | 4,947,270    | 4,473,290    | 4,384,414    |
| County Revenues and Expenditures Financial Profile    | Revenues by Source            | Sales & Services                                     | AFIR | 4,202,124    | 3,847,065    | 4,113,298    | 4,969,954    | 3,935,932    |
| County Revenues and Expenditures Financial Profile    | Revenues by Source            | Intergovernmental                                    | AFIR | 9,994,488    | 8,721,756    | 8,054,111    | 7,302,014    | 8,529,790    |
| County Revenues and Expenditures Financial Profile    | Revenues by Source            | Debt Proceeds                                        | AFIR | 230,000      | 0            | 0            | 0            | 0            |
| County Revenues and Expenditures Financial Profile    | Revenues by Source            | Other Miscellaneous                                  | AFIR | 402,759      | 301,642      | 405,765      | 385,787      | 349,211      |
| County Revenues and Expenditures Financial<br>Profile | Revenues by Source            | Total                                                | AFIR | \$39,295,395 | \$36,144,421 | \$34,692,328 | \$34,538,284 | \$33,832,702 |
| County Revenues and Expenditures Financial Profile    | Expenditures by Function      | Education                                            | AFIR | \$5,765,150  | \$5,393,366  | \$5,115,355  | \$5,306,573  | \$5,255,874  |
| County Revenues and Expenditures Financial Profile    | Expenditures by Function      | Debt Service                                         | AFIR | 2,896,873    | 3,540,654    | 3,578,107    | 4,521,490    | 3,770,115    |
| County Revenues and Expenditures Financial Profile    | Expenditures by Function      | Human Services                                       | AFIR | 10,812,358   | 10,708,881   | 10,256,560   | 9,794,779    | 9,304,829    |
| County Revenues and Expenditures Financial Profile    | Expenditures by Function      | General Government                                   | AFIR | 4,278,733    | 3,968,384    | 3,997,058    | 3,847,312    | 3,932,914    |
| County Revenues and Expenditures Financial Profile    | Expenditures by Function      | Public Safety                                        | AFIR | 7,046,488    | 6,841,269    | 6,759,507    | 6,668,328    | 6,099,275    |
| County Revenues and Expenditures Financial Profile    | Expenditures by Function      | Other                                                | AFIR | 7,131,722    | 5,136,687    | 5,399,467    | 4,985,413    | 6,086,895    |
| County Revenues and Expenditures Financial<br>Profile | Expenditures by Function      | Total                                                | AFIR | \$37,931,324 | \$35,589,241 | \$35,106,054 | \$35,123,895 | \$34,449,902 |
| County Revenues and Expenditures Financial Profile    | Expenditures by Object        | Salaries & Wages                                     | AFIR | \$9,554,232  | \$9,472,481  | \$9,144,076  | \$8,957,446  | \$8,575,049  |
| County Revenues and Expenditures Financial Profile    | Expenditures by Object        | Capital Outlay                                       | AFIR | 3,561,360    | 821,658      | 1,727,342    | 740,760      | 2,626,104    |
| County Revenues and Expenditures Financial Profile    | Expenditures by Object        | Other Operating                                      | AFIR | 18,703,834   | 19,560,275   | 18,781,936   | 20,119,947   | 17,939,823   |
| County Revenues and Expenditures Financial Profile    | Expenditures by Object        | Public School Capital                                | AFIR | 707,582      | 330,786      | 223,622      | 453,372      | 916,568      |
| County Revenues and Expenditures Financial Profile    | Expenditures by Object        | Public School Current                                | AFIR | 4,641,903    | 4,641,903    | 4,541,475    | 4,486,032    | 4,000,000    |
| County Revenues and Expenditures Financial Profile    | Expenditures by Object        | Public School - All Other including supplemental tax | AFIR | 0            | 0            | 0            |              |              |
| County Revenues and Expenditures Financial Profile    | Expenditures by Object        | Intergovernmental expenditures                       | AFIR | 762,413      | 762,138      | 687,603      | 366,338      | 392,358      |
| County Revenues and Expenditures Financial<br>Profile | Expenditures by Object        | Total                                                | AFIR | \$37,931,324 | \$35,589,241 | \$35,106,054 | \$35,123,895 | \$34,449,902 |
| County Revenues and Expenditures Financial Profile    | Per Capita Revenues by Source | Property Taxes                                       | AFIR | \$640        | \$625        | \$611        | \$619        | \$597        |
| County Revenues and Expenditures Financial Profile    | Per Capita Revenues by Source | Other Taxes                                          | AFIR | 18           | 17           | 14           | 15           | 12           |
| County Revenues and Expenditures Financial Profile    | Per Capita Revenues by Source | Sales Tax                                            | AFIR | 237          | 209          | 180          | 163          | 160          |

|                                                       |                                                                                 |                                                      |      | 2017    | 2016    | 2015    | 2014    | 2013    |
|-------------------------------------------------------|---------------------------------------------------------------------------------|------------------------------------------------------|------|---------|---------|---------|---------|---------|
| County Revenues and Expenditures Financial Profile    | Per Capita Revenues by Source                                                   | Sales & Services                                     | AFIR | 154     | 141     | 150     | 181     | 144     |
| County Revenues and Expenditures Financial Profile    | Per Capita Revenues by Source                                                   | Intergovernmental                                    | AFIR | 366     | 319     | 293     | 266     | 312     |
| County Revenues and Expenditures Financial Profile    | Per Capita Revenues by Source                                                   | Debt Proceeds                                        | AFIR | 8       | 0       | 0       | 0       | 0       |
| County Revenues and Expenditures Financial Profile    | Per Capita Revenues by Source                                                   | Other Miscellaneous                                  | AFIR | 15      | 11      | 15      | 14      | 13      |
| County Revenues and Expenditures Financial<br>Profile | Per Capita Revenues by Source                                                   | Total                                                | AFIR | \$1,437 | \$1,322 | \$1,264 | \$1,259 | \$1,238 |
| County Revenues and Expenditures Financial Profile    | Per Capita Expenditures by<br>Function                                          | Education                                            | AFIR | \$211   | \$197   | \$186   | \$193   | \$192   |
| County Revenues and Expenditures Financial Profile    | Per Capita Expenditures by<br>Function                                          | Debt Service                                         | AFIR | 106     | 130     | 130     | 165     | 138     |
| County Revenues and Expenditures Financial Profile    | Per Capita Expenditures by<br>Function                                          | Human Services                                       | AFIR | 395     | 392     | 374     | 357     | 341     |
| County Revenues and Expenditures Financial Profile    | Per Capita Expenditures by<br>Function                                          | General Government                                   | AFIR | 156     | 145     | 146     | 140     | 144     |
| County Revenues and Expenditures Financial Profile    | Per Capita Expenditures by<br>Function                                          | Public Safety                                        | AFIR | 258     | 250     | 246     | 243     | 223     |
| County Revenues and Expenditures Financial Profile    | Per Capita Expenditures by<br>Function                                          | Other                                                | AFIR | 261     | 188     | 197     | 182     | 223     |
| County Revenues and Expenditures Financial<br>Profile | Per Capita Expenditures by<br>Function                                          | Total                                                | AFIR | \$1,387 | \$1,302 | \$1,279 | \$1,280 | \$1,261 |
| County Revenues and Expenditures Financial Profile    | Per Capita Expenditures by Object                                               | Salaries & Wages                                     | AFIR | \$349   | \$347   | \$333   | \$327   | \$314   |
| County Revenues and Expenditures Financial Profile    | Per Capita Expenditures by Object                                               | Capital Outlay                                       | AFIR | 130     | 30      | 63      | 27      | 96      |
| County Revenues and Expenditures Financial Profile    | Per Capita Expenditures by Object                                               | Other Operating                                      | AFIR | 684     | 716     | 684     | 733     | 657     |
| County Revenues and Expenditures Financial Profile    | Per Capita Expenditures by Object                                               | Public School Capital                                | AFIR | 26      | 12      | 8       | 17      | 34      |
| County Revenues and Expenditures Financial Profile    | Per Capita Expenditures by Object                                               | Public School Current                                | AFIR | 170     | 170     | 165     | 164     | 146     |
| County Revenues and Expenditures Financial Profile    | Per Capita Expenditures by Object                                               | Public School - All Other including supplemental tax | AFIR | 0       | 0       | 0       |         |         |
| County Revenues and Expenditures Financial Profile    | Per Capita Expenditures by Object                                               | Intergovernmental expenditures                       | AFIR | 28      | 28      | 25      | 13      | 14      |
| County Revenues and Expenditures Financial<br>Profile | Per Capita Expenditures by<br>Object                                            | Total                                                | AFIR | \$1,387 | \$1,302 | \$1,279 | \$1,280 | \$1,261 |
| County Revenues and Expenditures Financial Profile    | Group Average Per Capita for<br>Counties Reporting AFIR -<br>Revenues by Source | Property Taxes                                       | AFIR | \$713   | \$708   | \$676   | \$662   | \$603   |
| County Revenues and Expenditures Financial Profile    | Group Average Per Capita for<br>Counties Reporting AFIR -<br>Revenues by Source | Other Taxes                                          | AFIR | 93      | 82      | 83      | 56      | 54      |
| County Revenues and Expenditures Financial Profile    | Group Average Per Capita for<br>Counties Reporting AFIR -<br>Revenues by Source | Sales Tax                                            | AFIR | 220     | 198     | 187     | 170     | 160     |
| County Revenues and Expenditures Financial Profile    | Group Average Per Capita for<br>Counties Reporting AFIR -<br>Revenues by Source | Sales & Services                                     | AFIR | 232     | 224     | 223     | 207     | 200     |
| County Revenues and Expenditures Financial Profile    | Group Average Per Capita for<br>Counties Reporting AFIR -<br>Revenues by Source | Intergovernmental                                    | AFIR | 303     | 281     | 270     | 261     | 271     |